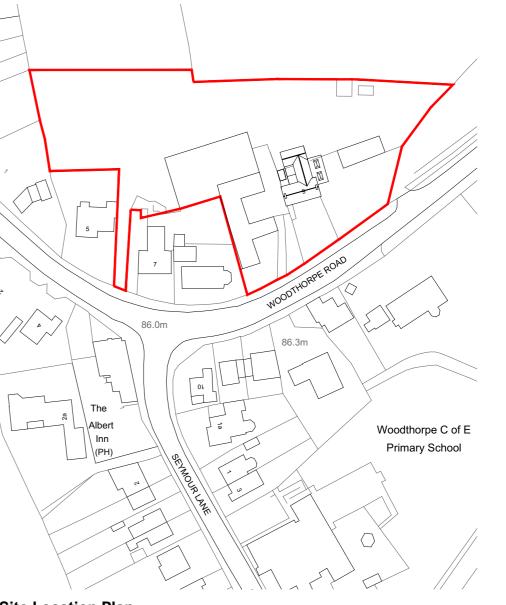

**Site Location Plan** 

Scale 1:1250

Rev Description Date

## Notes

Dimensions must not be scaled from this drawing. The contractor is to check and verify all building and site dimensions before work is commenced. The Contractor is to check and verify all building and site dimensions before work is commenced. The Contractor is to check and verify with all Statutory Authorities and Employer the local and condition of any underground or overhead services or confirm that none exist prior to work commencing on site.



Benchmark Group Limited | 30 Carlton Street | Worksop | S80 1PH 07585237267 | e: info@benchmarklimited.co.uk | w: www.benchmarkltd.co.uk

Client Mr & Mrs Green

Site 9 Woodthorpe Road, Woodthorpe

Project WR-025

Drawing Existing Site Plan

Number 01.01

 Date
 August 2023