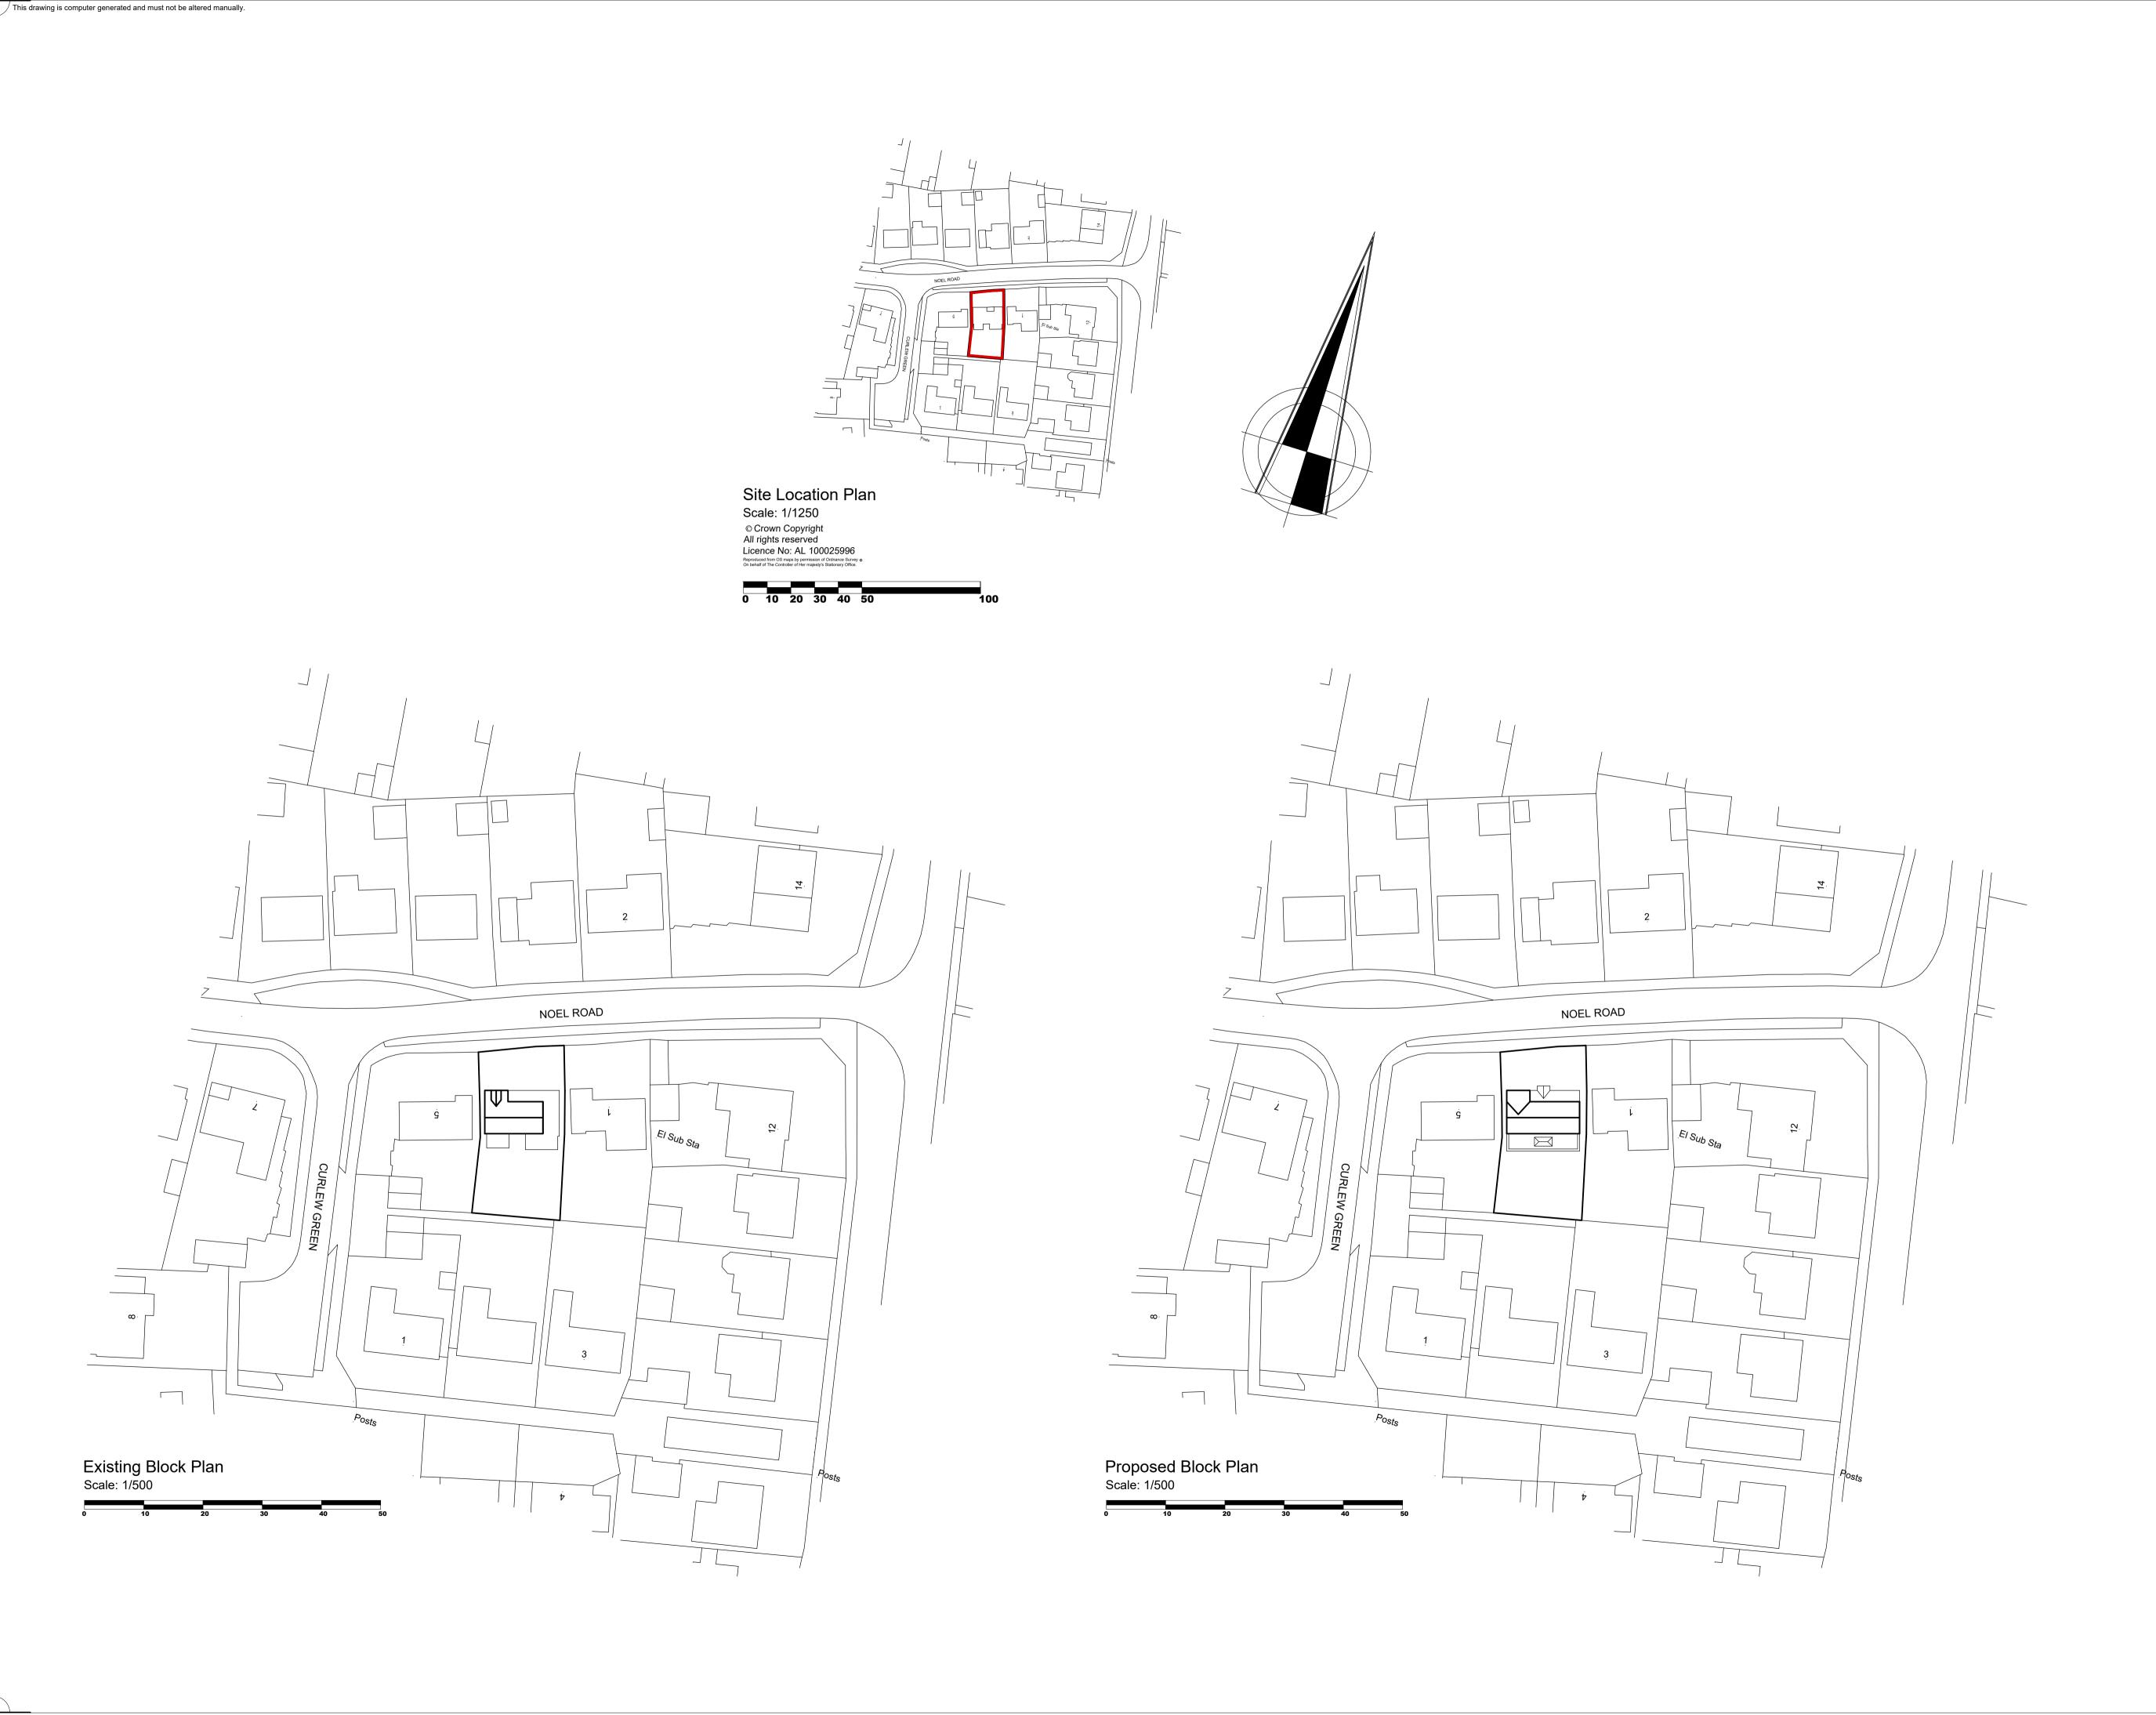

Revisions:

Dated: Description:
19.02.24 Drawing updated. 19.03.24 Drawing updated - Non Material Amendment

3 Noel Road Lowestoft Suffolk NR32 3JS

Client: Ms Wilson & Mr Mummery

Site Location and Block Plans

Drawing no: 3146.23.4B

Date: Scale:
November 2023 1:50, 1:100, 4:500 & 1:1250

lan Garrett Building Design Limited The Store, 4 Oakwood Mews LOWESTOFT, Suffolk, NR32 2LS.

T: 01502-511821 E: ian@garrettdesign.co.uk W: www.garrettdesign.co.uk Company Reg no. 07140861