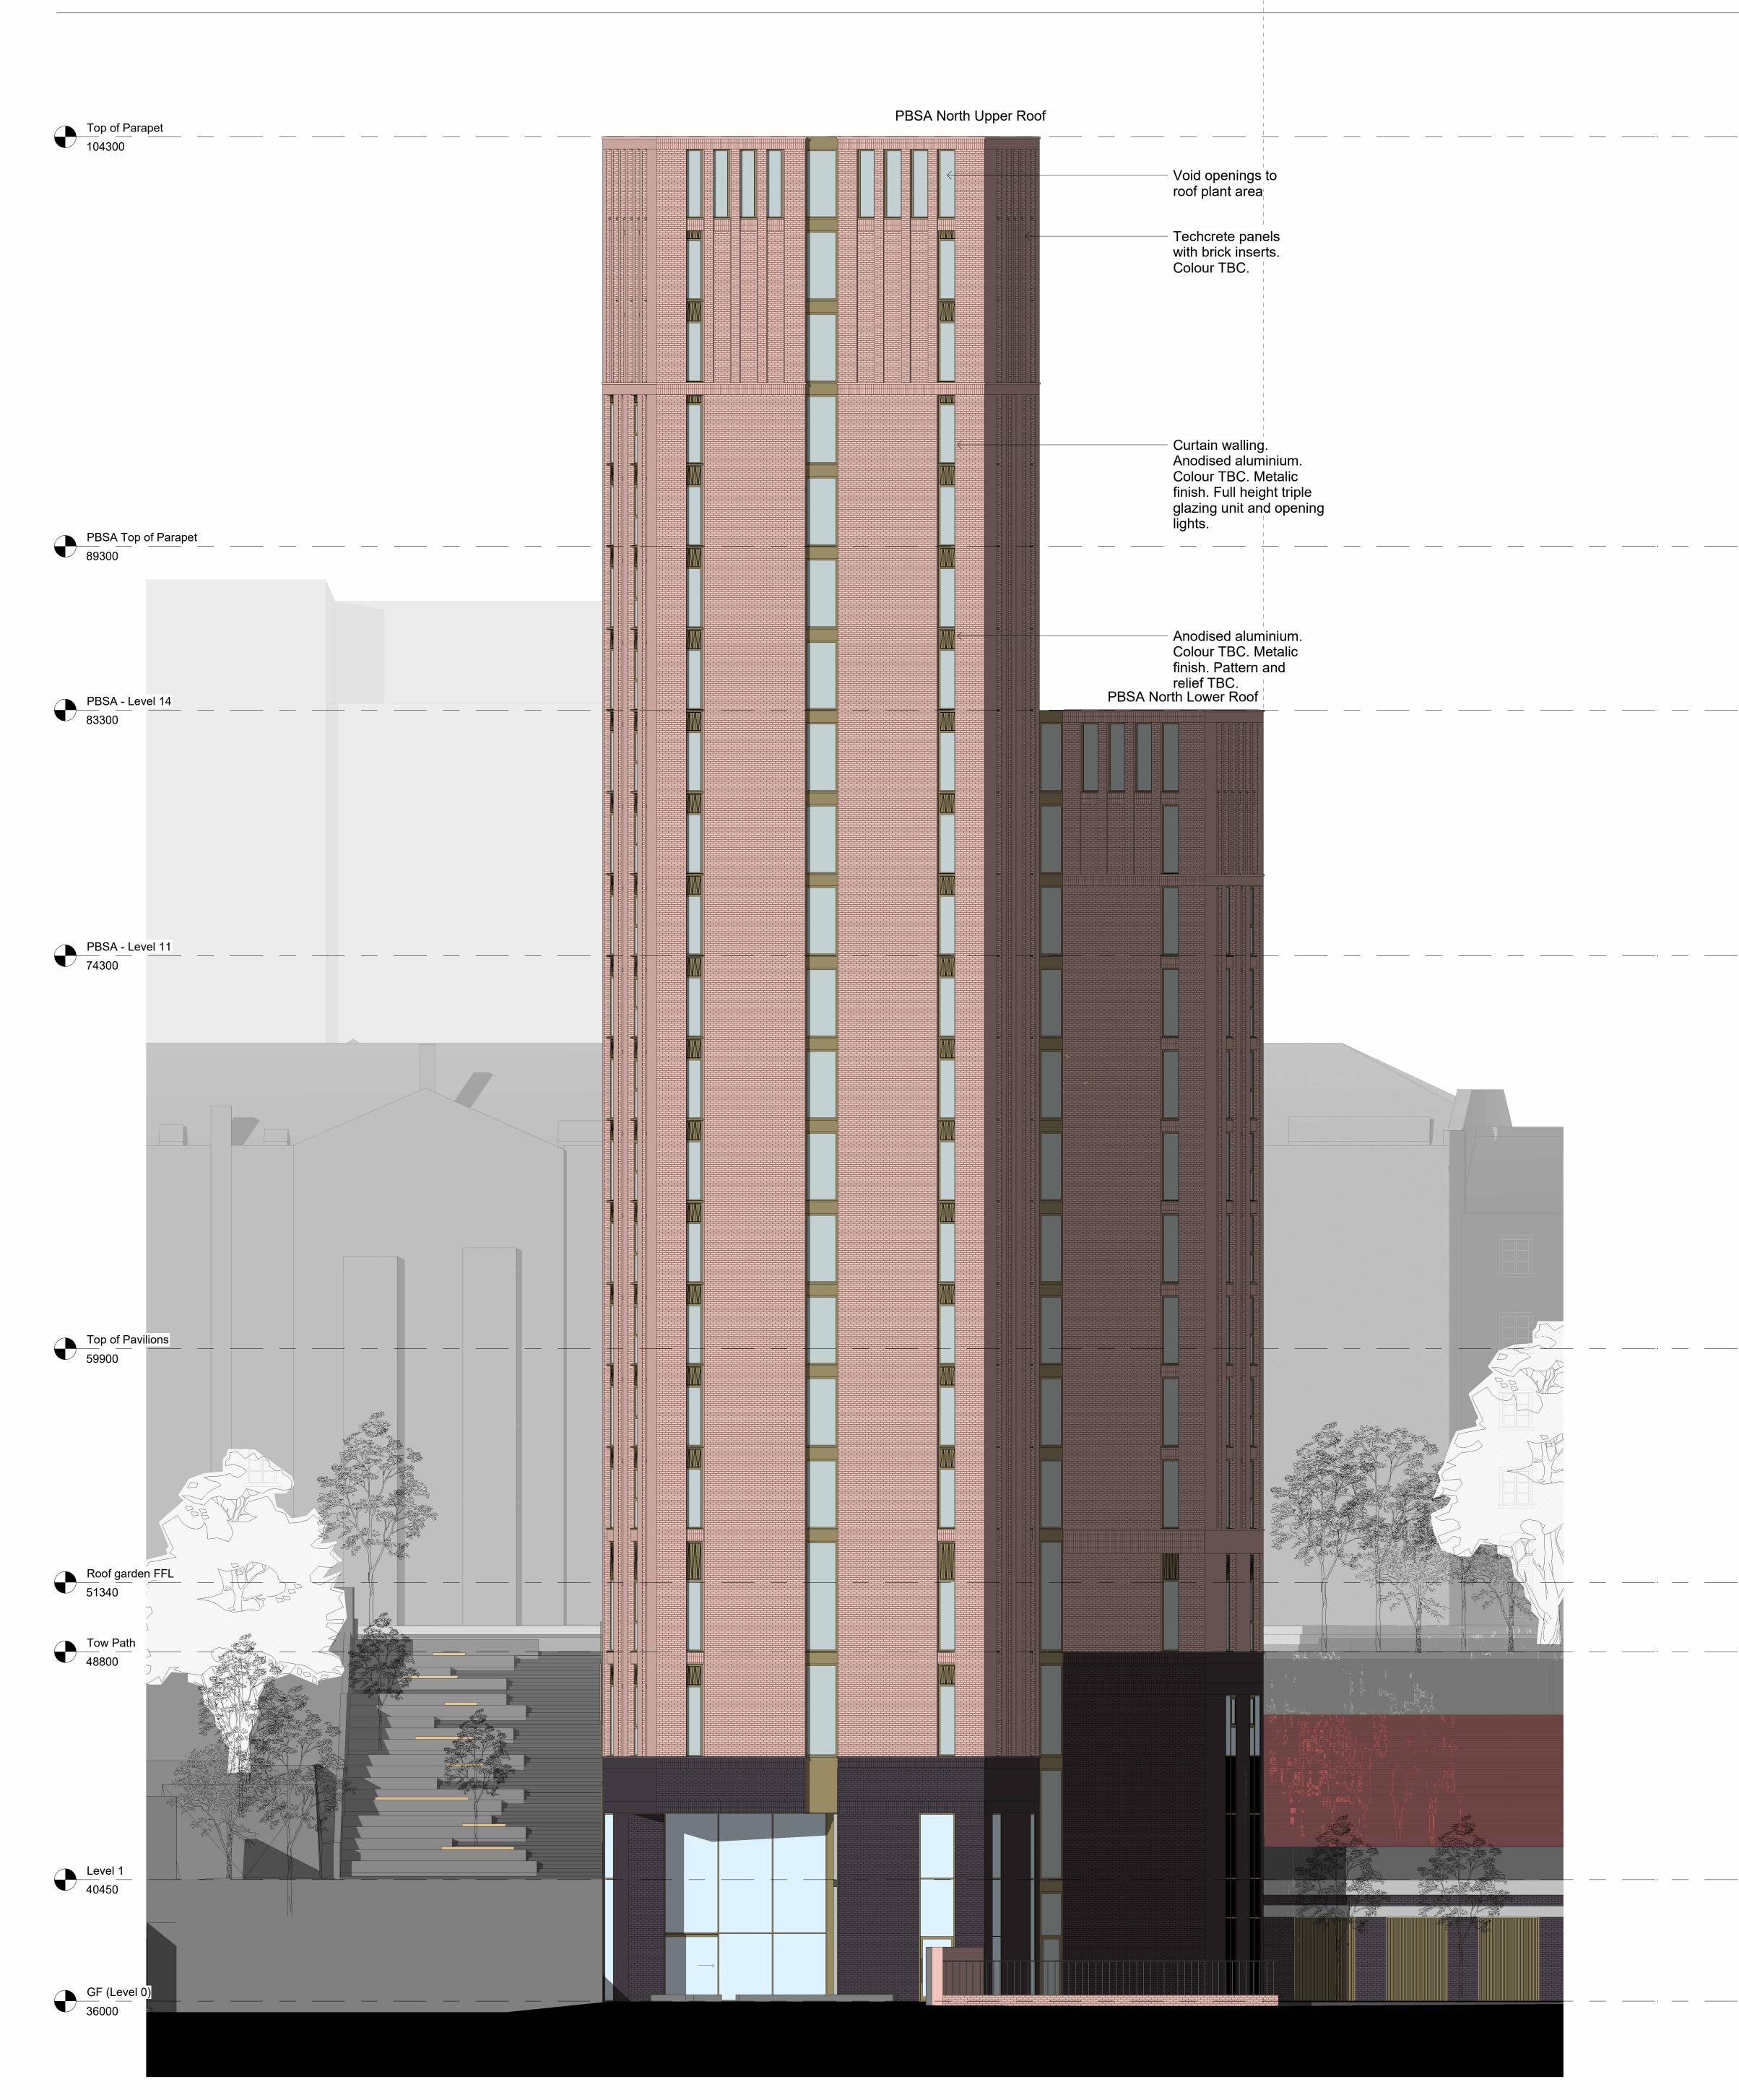

**PBSA - West Elevation** 1:100

Do not scale from drawing. Use figured dimensions only. All dimensions to be checked on site by the contractor and any discrepancies to be notified to the architect prior to works being carried out.

## Void openings to roof plant area

\_\_\_\_\_ \_\_\_ \_\_\_ \_\_\_ \_\_\_ \_\_\_ \_\_\_ \_\_\_ \_\_\_ \_\_\_ \_\_\_ \_\_\_

\_\_\_\_\_

## Techcrete panels with brick inserts. Colour TBC.

\_\_\_\_\_

Curtain walling.
Anodised aluminium.
Colour TBC. Metalic
finish. Full height triple
glazing unit and opening lights.

**Revisions**:

## PLANNING

Title:PBSA - West ElevationProject:New Rotterdam WharfClient:Scottish OperaDrawing No:NRW-PPA-0-XX-DR-A-1154Scale:As indicated @ A0Revision:Another and another and another and another anoth