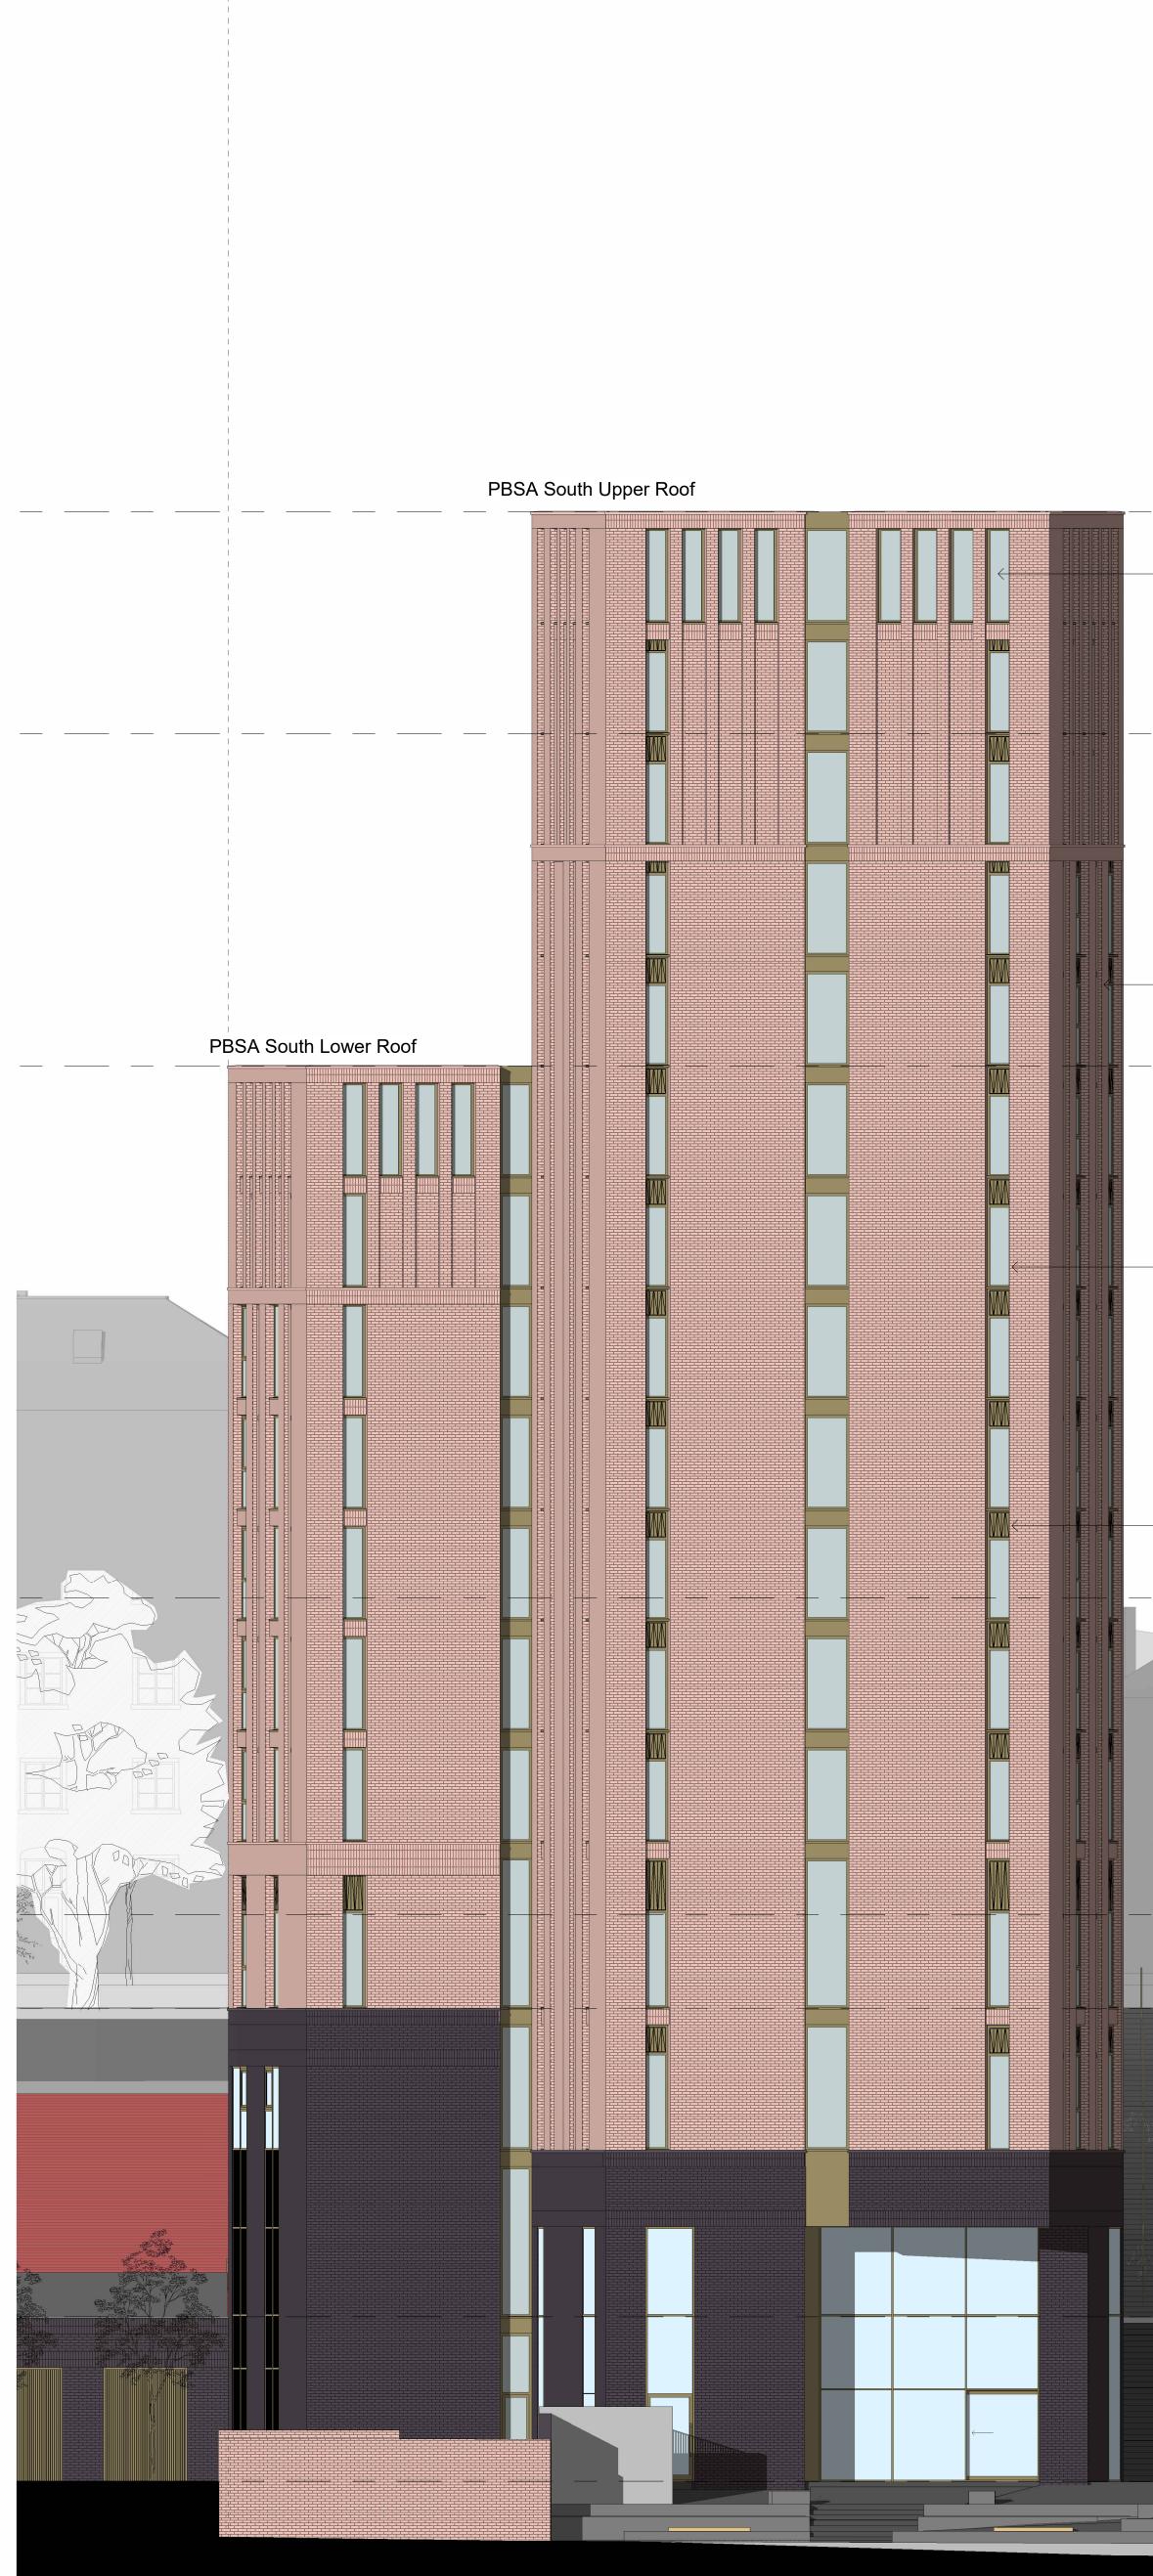

**PBSA - West Elevation** 1:100

Do not scale from drawing. Use figured dimensions only. All dimensions to be checked on site by the contractor and any discrepancies to be notified to the architect prior to works being carried out.

## PLANNING

Title:PBSA - West ElevationProject:New Rotterdam WharfClient:Scottish OperaDrawing No:NRW-PPA-0-XX-DR-A-1154Scale:As indicated @ A0Revision:Another and another and another and another anoth