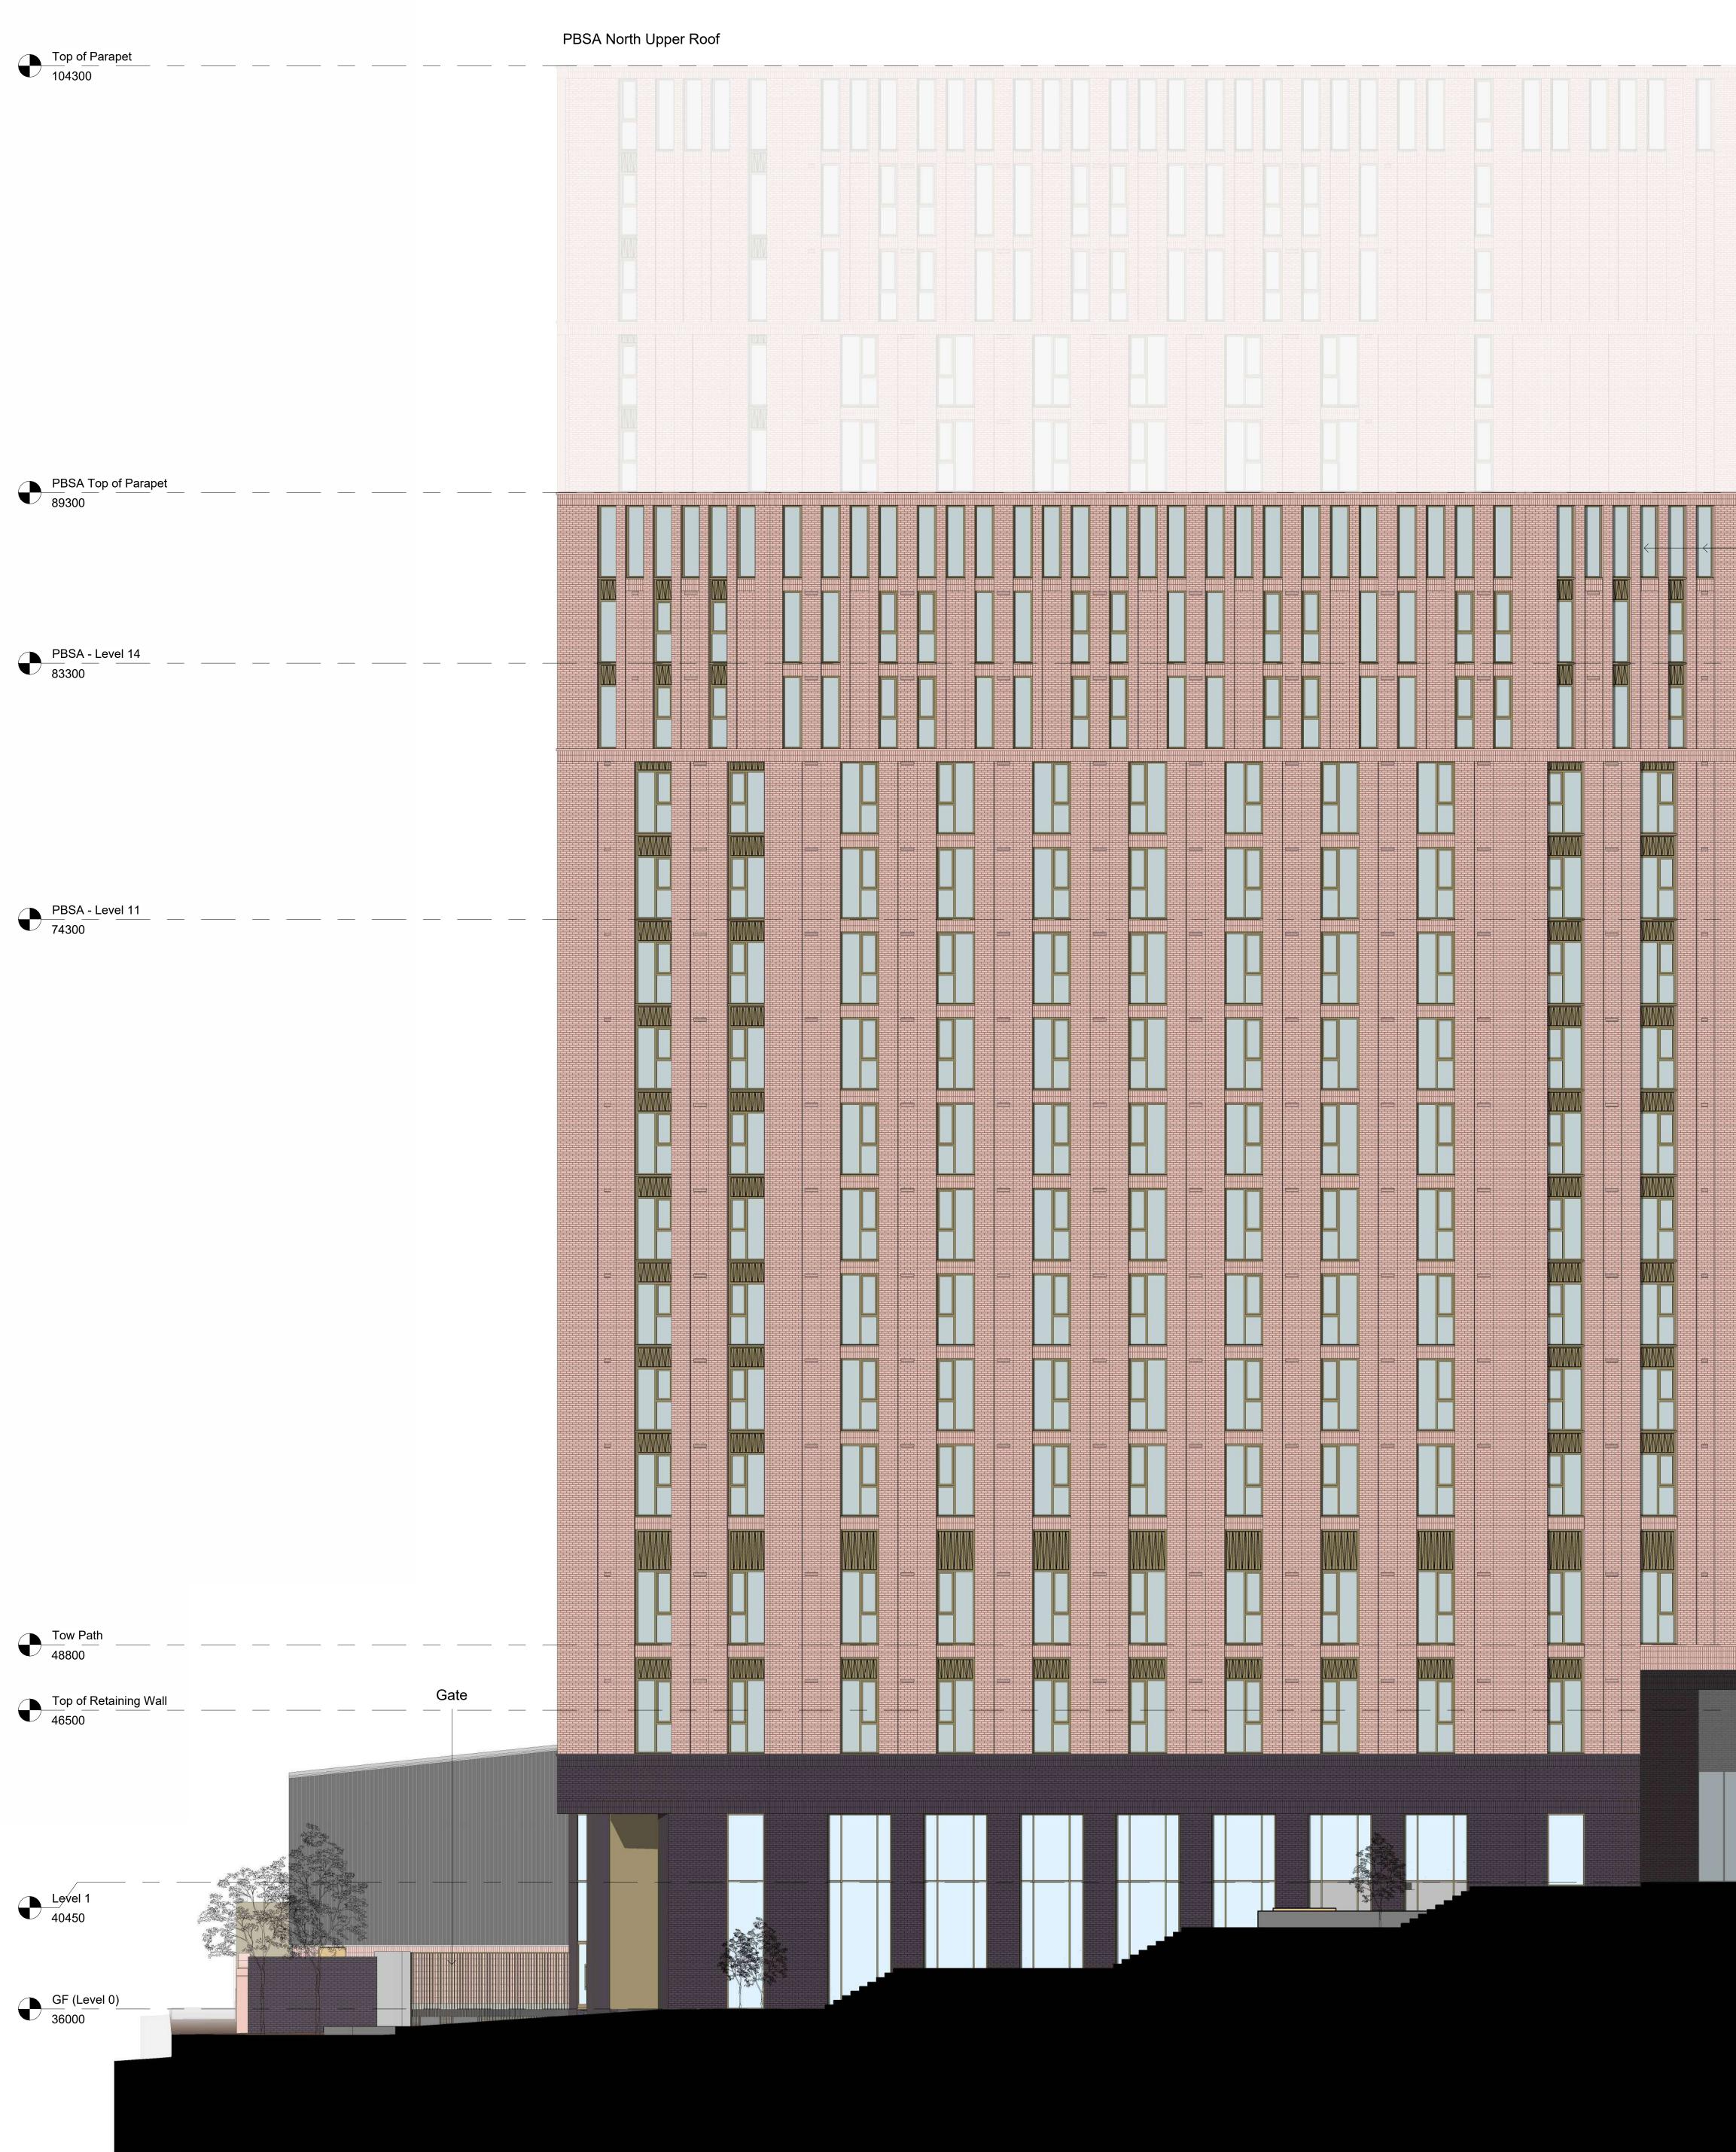

South PBSA - Elevation 2 (South Elevation)

Do not scale from drawing. Use figured dimensions only. All dimensions to be checked on site by the contractor and any discrepancies to be notified to the architect prior to works being carried <u>out.</u>

\_\_\_\_\_

**Revisions:** Title:

PLANNING

PBSA South - Elevation SHEET 2 New Rotterdam Wharf Project: Scottish Opera Client: Drawing No: NRW-PPA-0-XX-DR-A-1153 As indicated @ A0 Scale: Revision:

19/02/2024 Date: