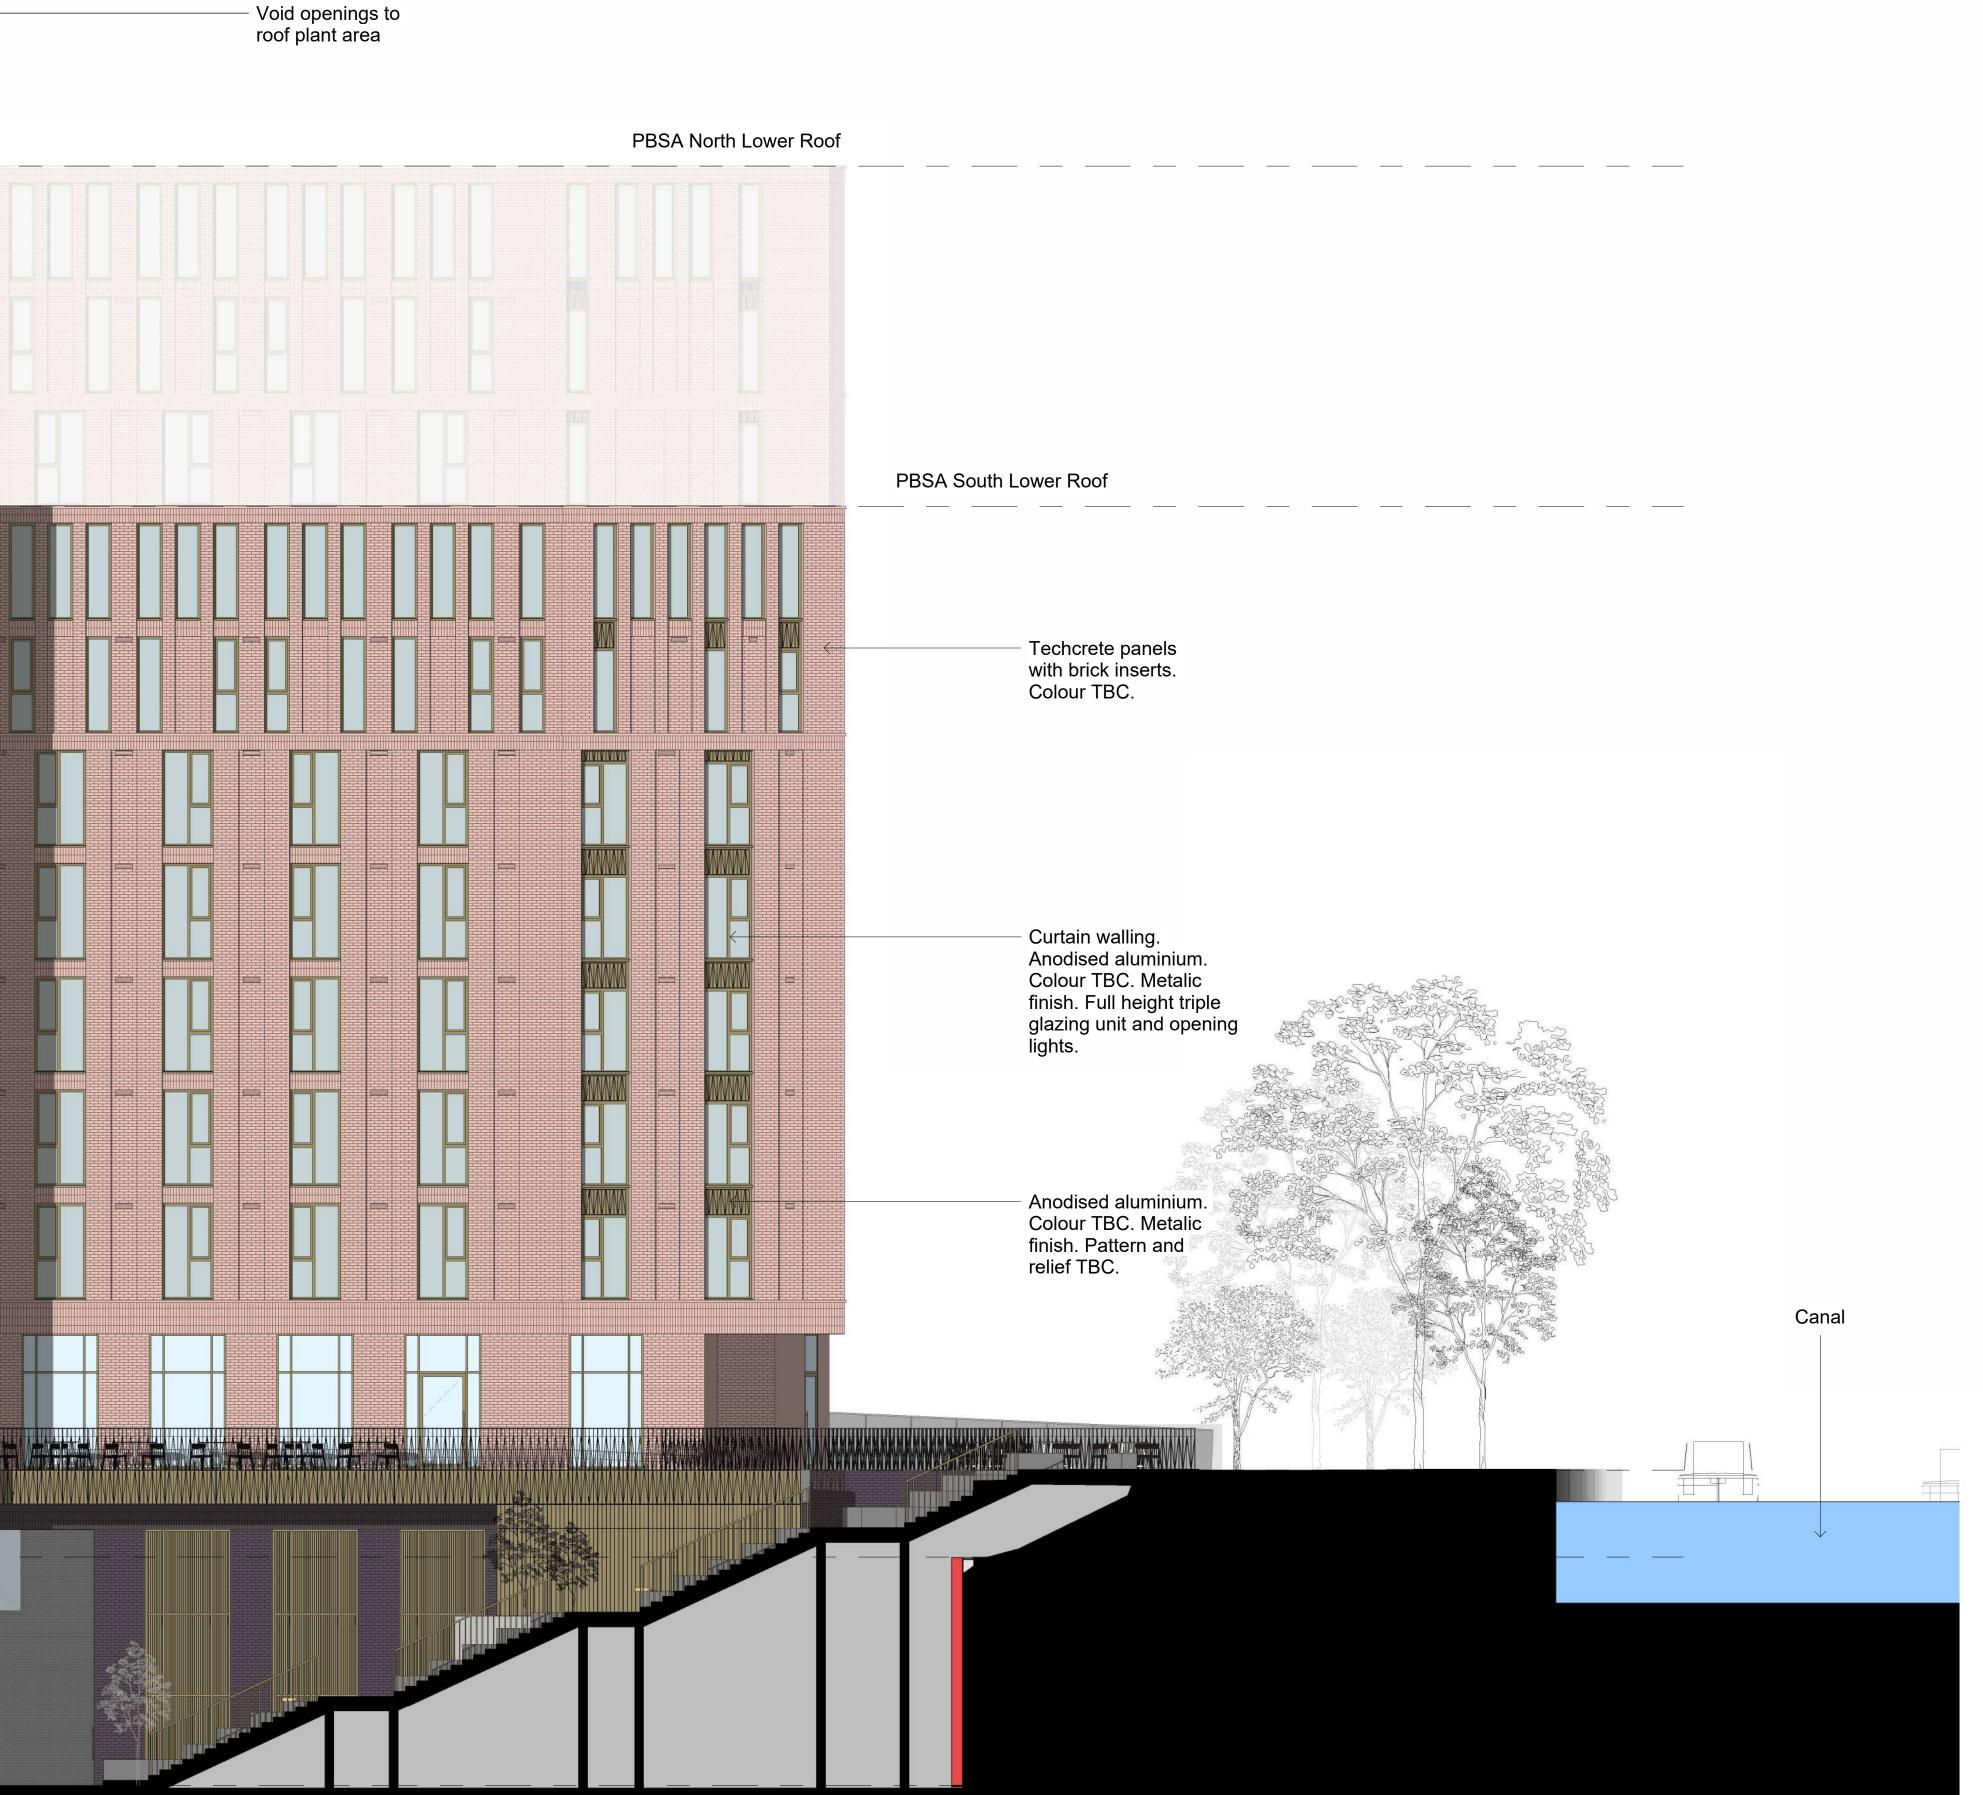

South PBSA - Elevation 2 (South Elevation)

Do not scale from drawing. Use figured dimensions only. All dimensions to be checked on site by the contractor and any discrepancies to be notified to the architect prior to works being carried <u>out.</u>

\_\_\_\_\_

**Revisions:** Title:

PLANNING

PBSA South - Elevation SHEET 2 New Rotterdam Wharf Project: Scottish Opera Client: Drawing No: NRW-PPA-0-XX-DR-A-1153 As indicated @ A0 Scale: Revision:

19/02/2024 Date: