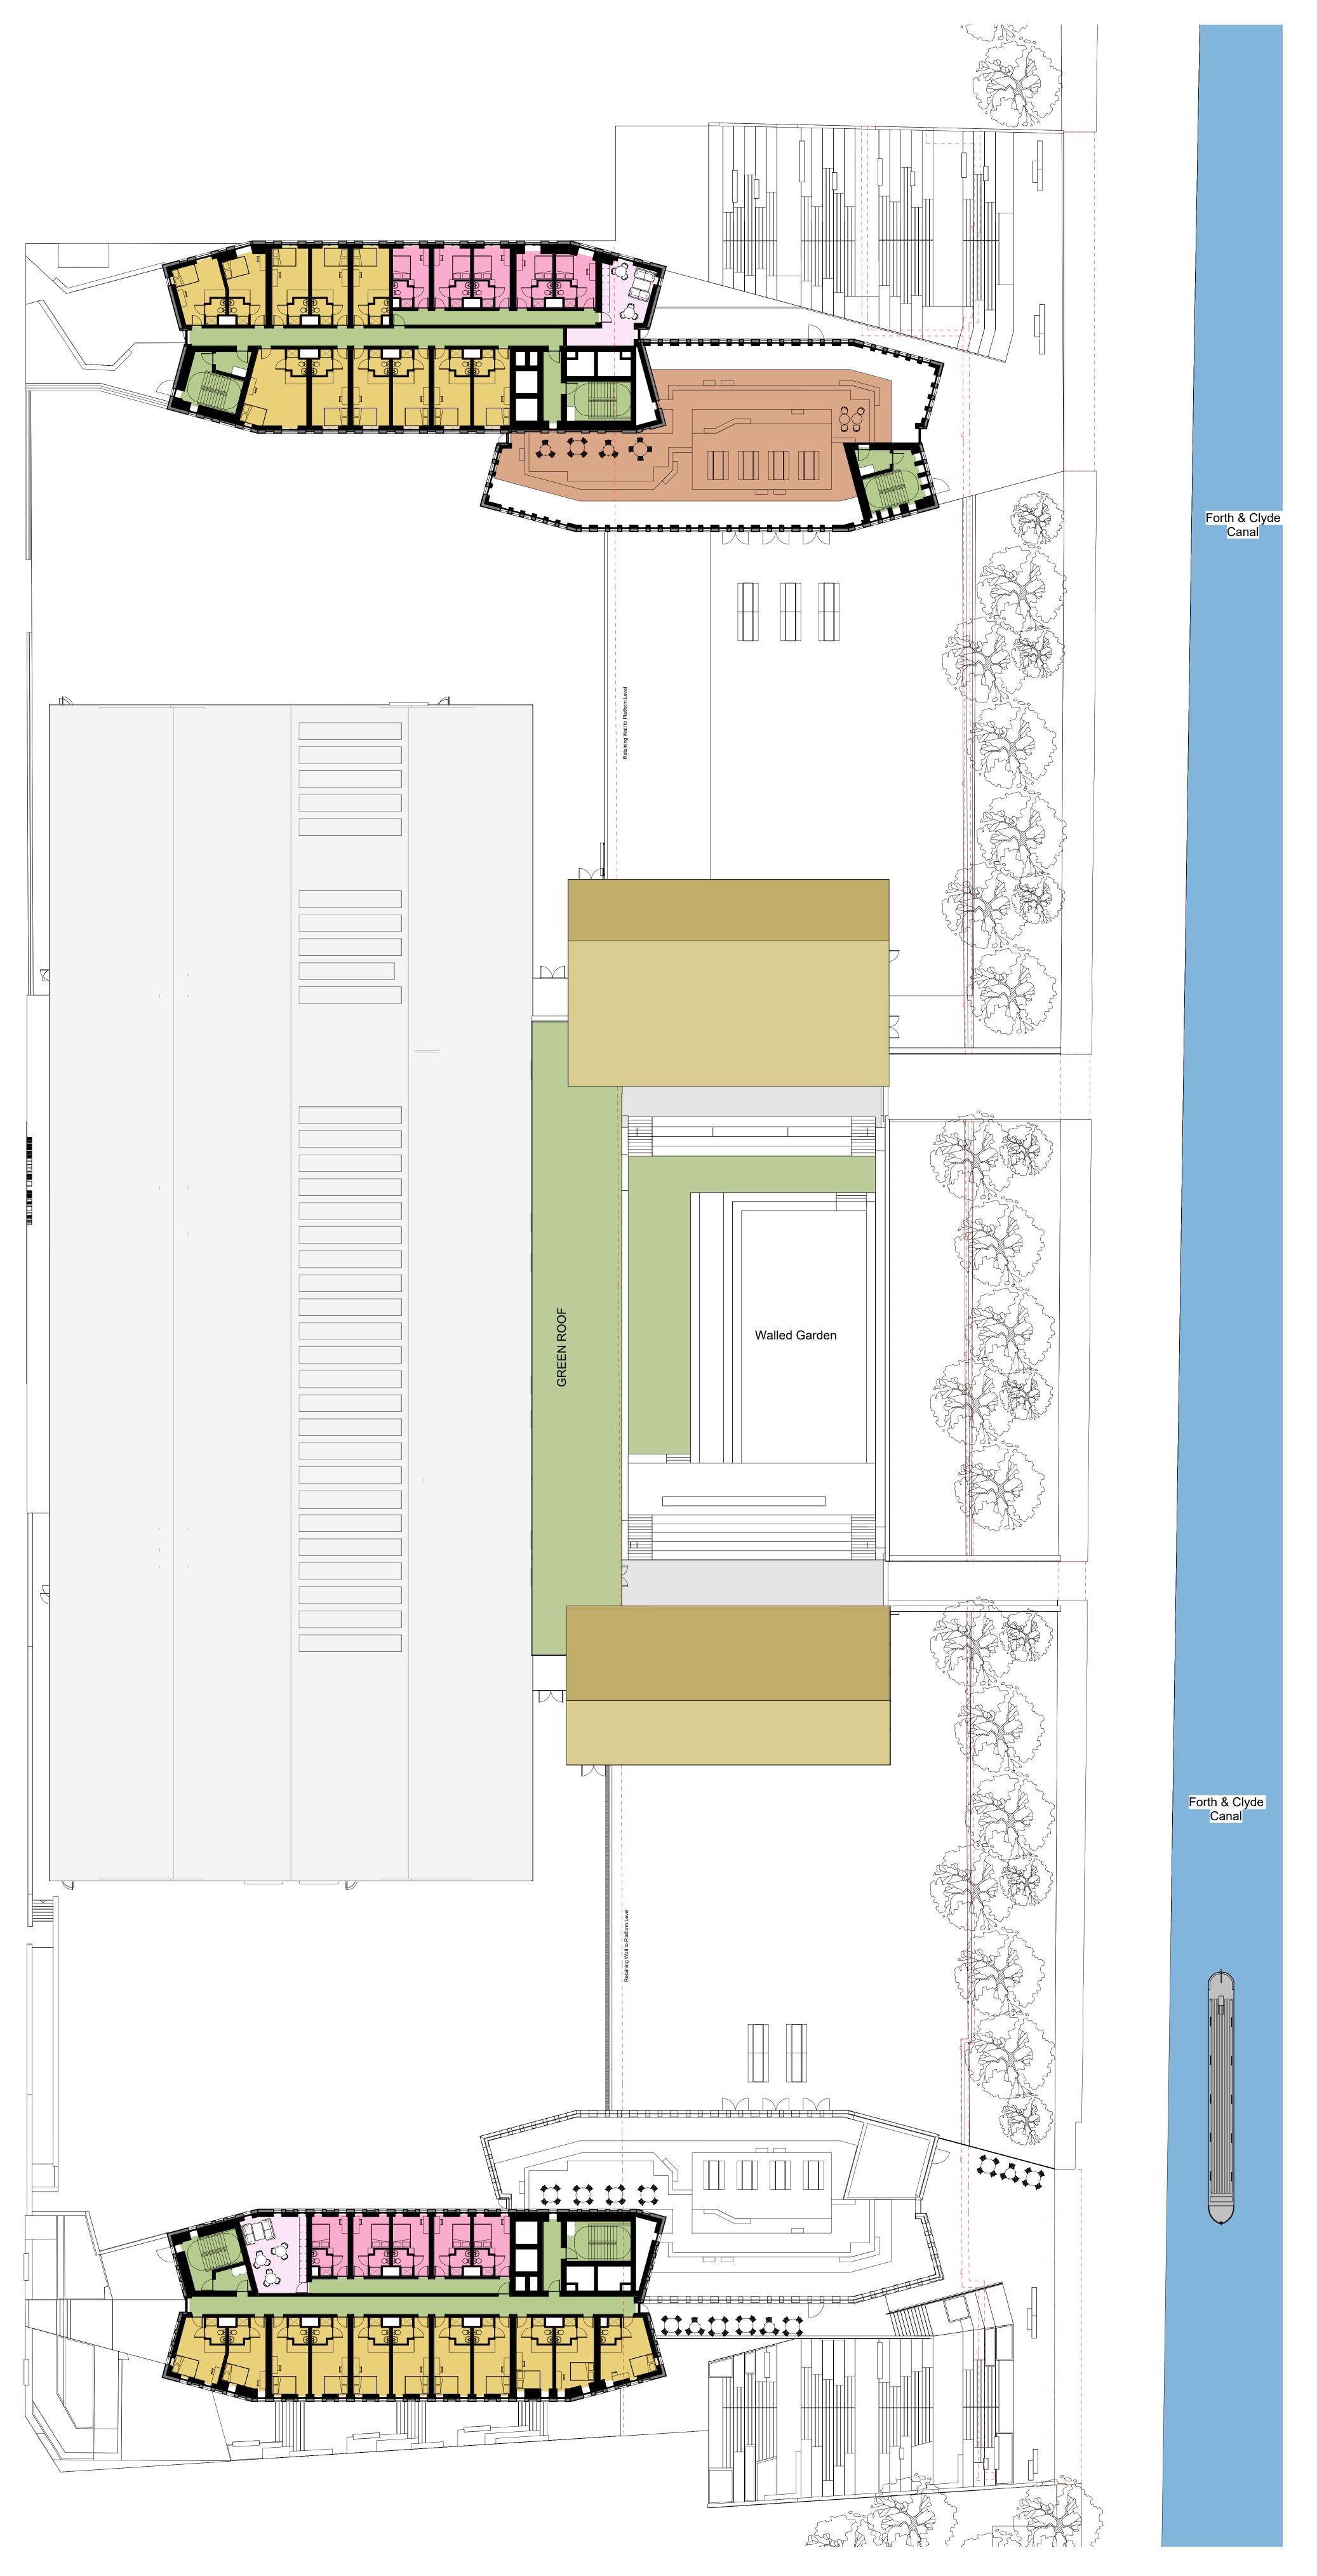

Do not scale from drawing. Use figured dimensions only. All dimensions to be checked on site by the contractor and any discrepancies to be notified to the architect prior to works being carried Scottish Opera Office Space Education Practice/Rehearsal Room Cafe / Lobby (Public - Semi-public) Technical Areas / Workshops Wardrobe / Wig Department / Changing Circulation Support PBSA Residential Circulation Support Internal Amenity Accommodation Room

Commercial

PLANNING

Title: Proposed site plan - Level 13

Project: New Rotterdam Wharf

Client: Scottish Opera

Drawing No: NRW-PPA-0-L13-DR-A-1008

Revision: 19/02/2024

20 James Morrison Street, Glasgow G1 5PE, UK