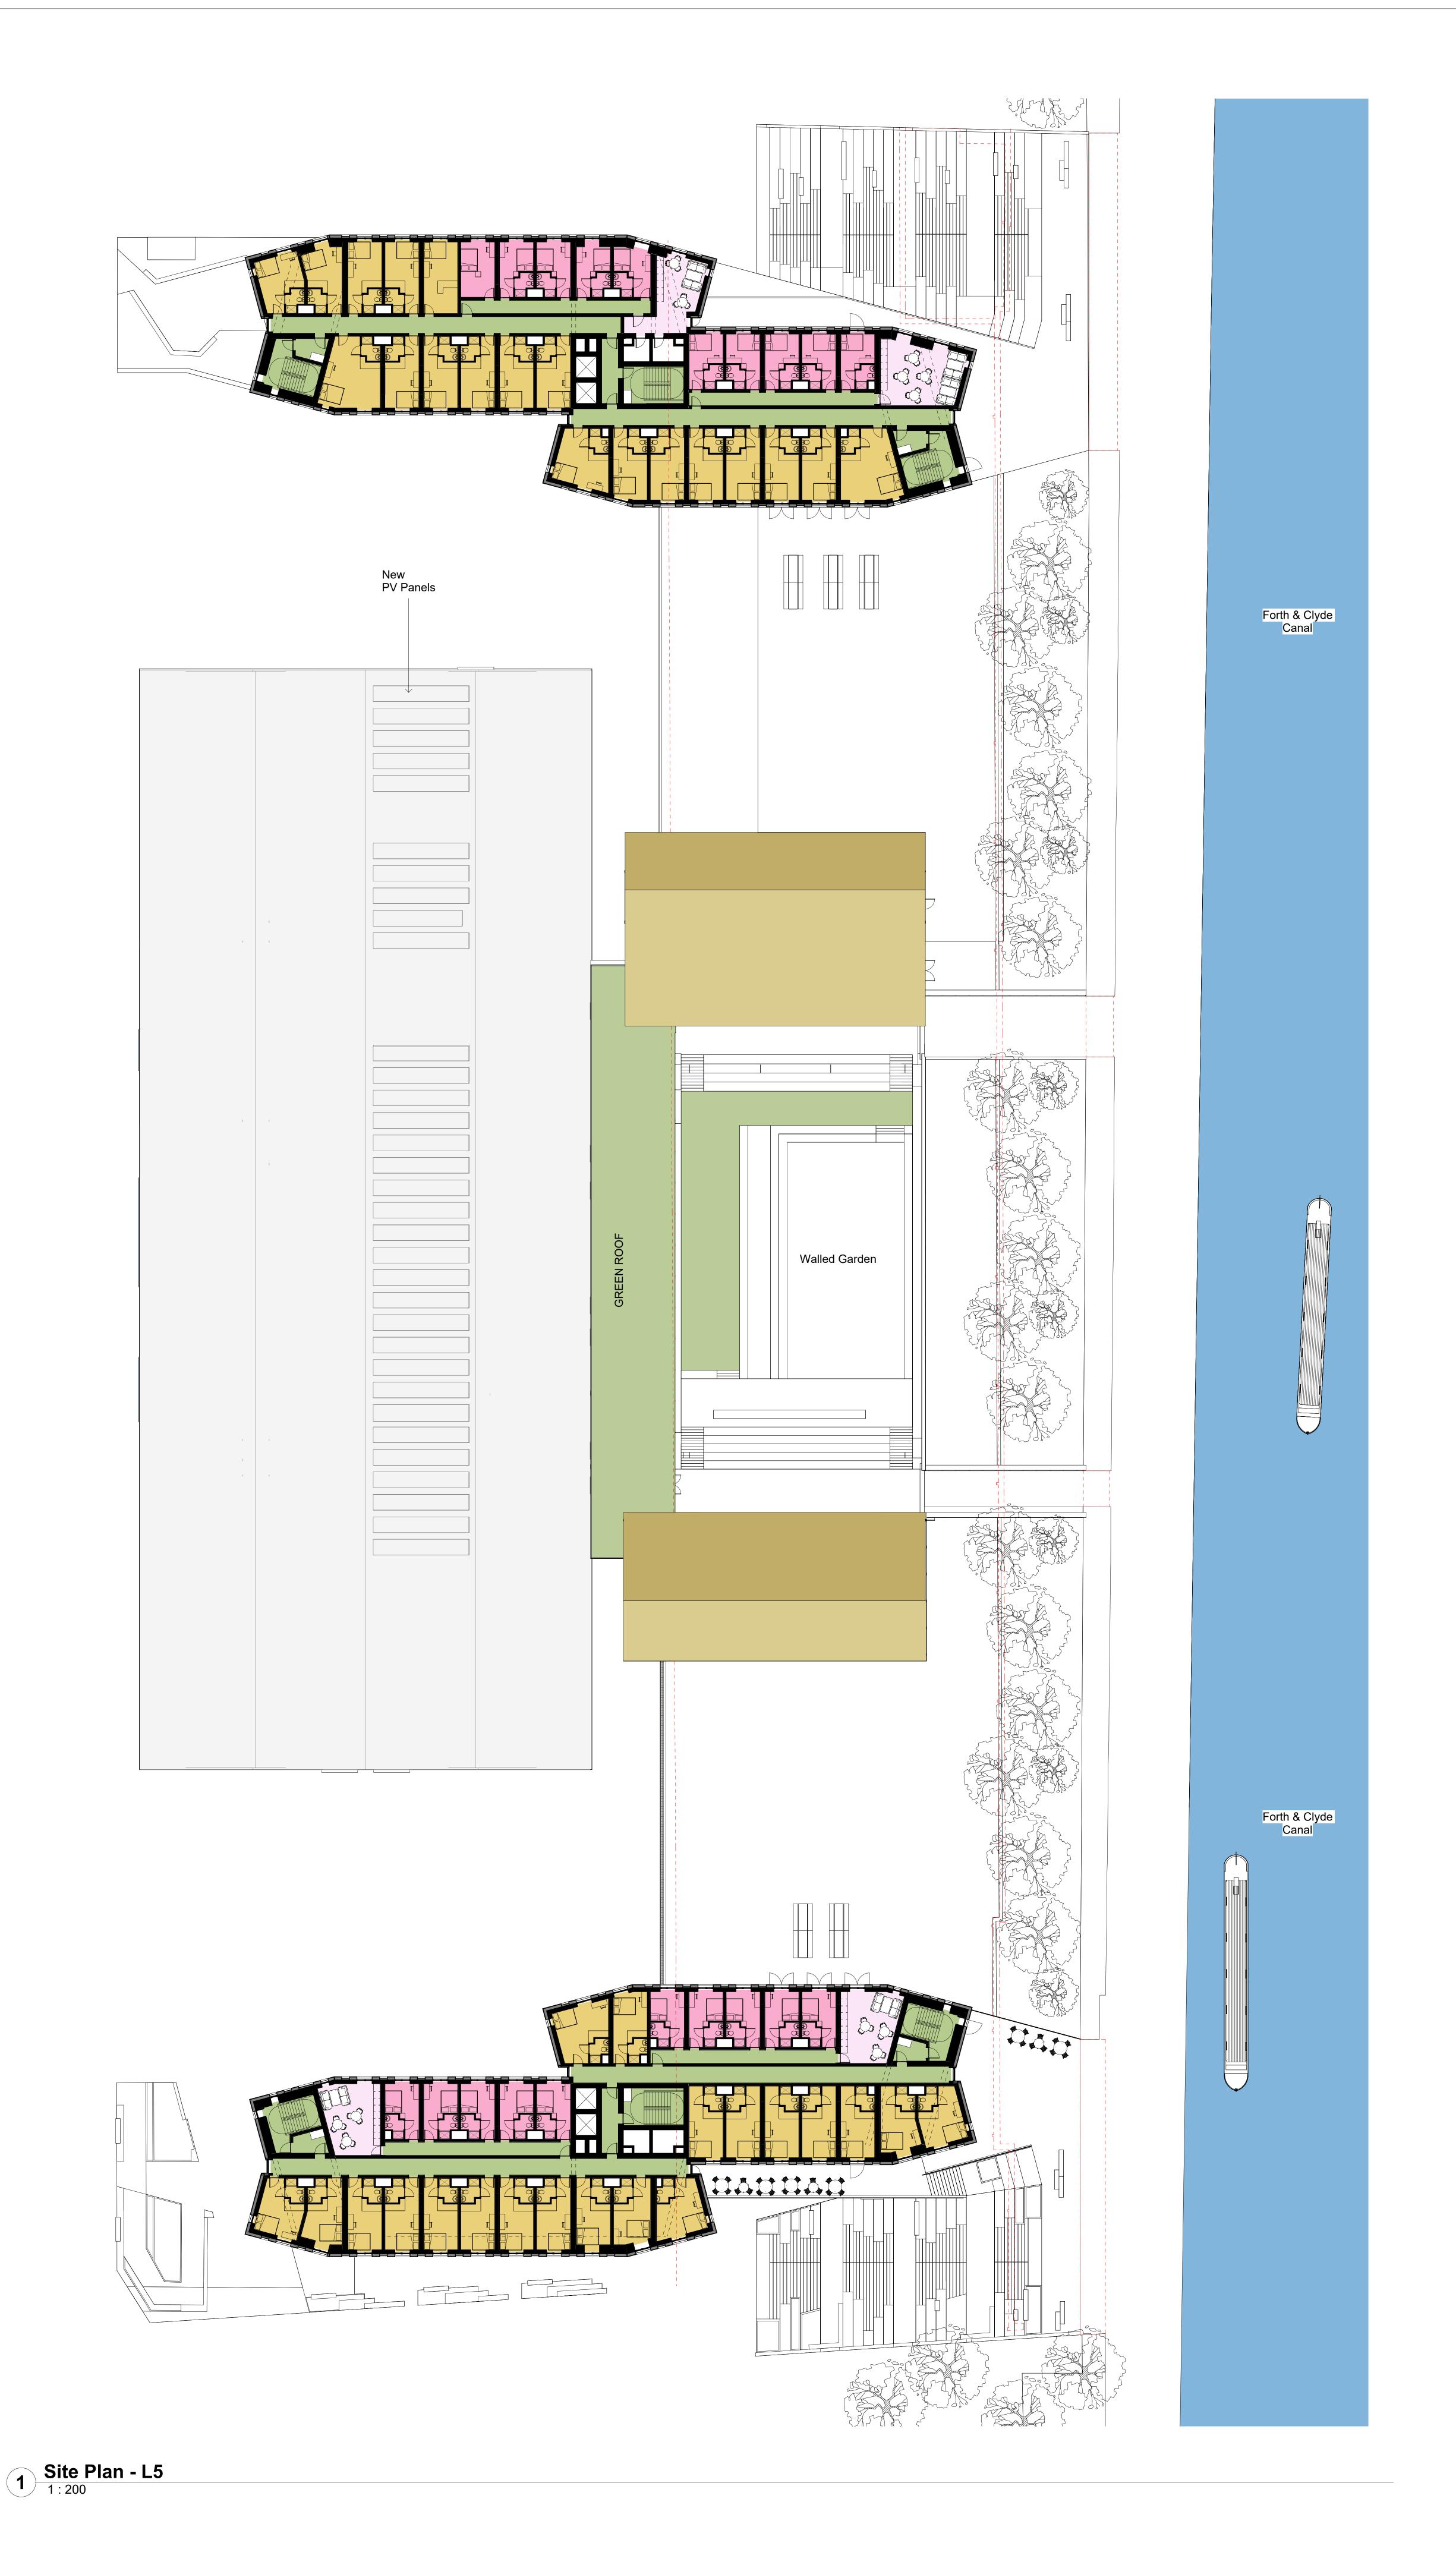

Do not scale from drawing. Use figured dimensions only. All dimensions to be checked on site by the contractor and any discrepancies to be notified to the architect prior to works being carried Scottish Opera Office Space Education Practice/Rehearsal Room Cafe / Lobby (Public - Semi-public) Technical Areas / Workshops Wardrobe / Wig Department / Changing Circulation Support PBSA Residential Circulation Support Internal Amenity

Accommodation Room

Commercial

Revisions: PLANNING

Title: Proposed site plan - Levels 5 to 9

Project: New Rotterdam Wharf

Client: Scottish Opera

Drawing No: NRW-PPA-0-L5-DR-A-1006
Scale: 1:200 @ A0
Revision:

Date: 19/02/2024

20 James Morrison Street, Glasgow G1 5PE, UK

mail@pagepark.co.uk www.pagepark.co.uk

T 0141 553 5440 F 0141553 5441

PAGE \ PARK