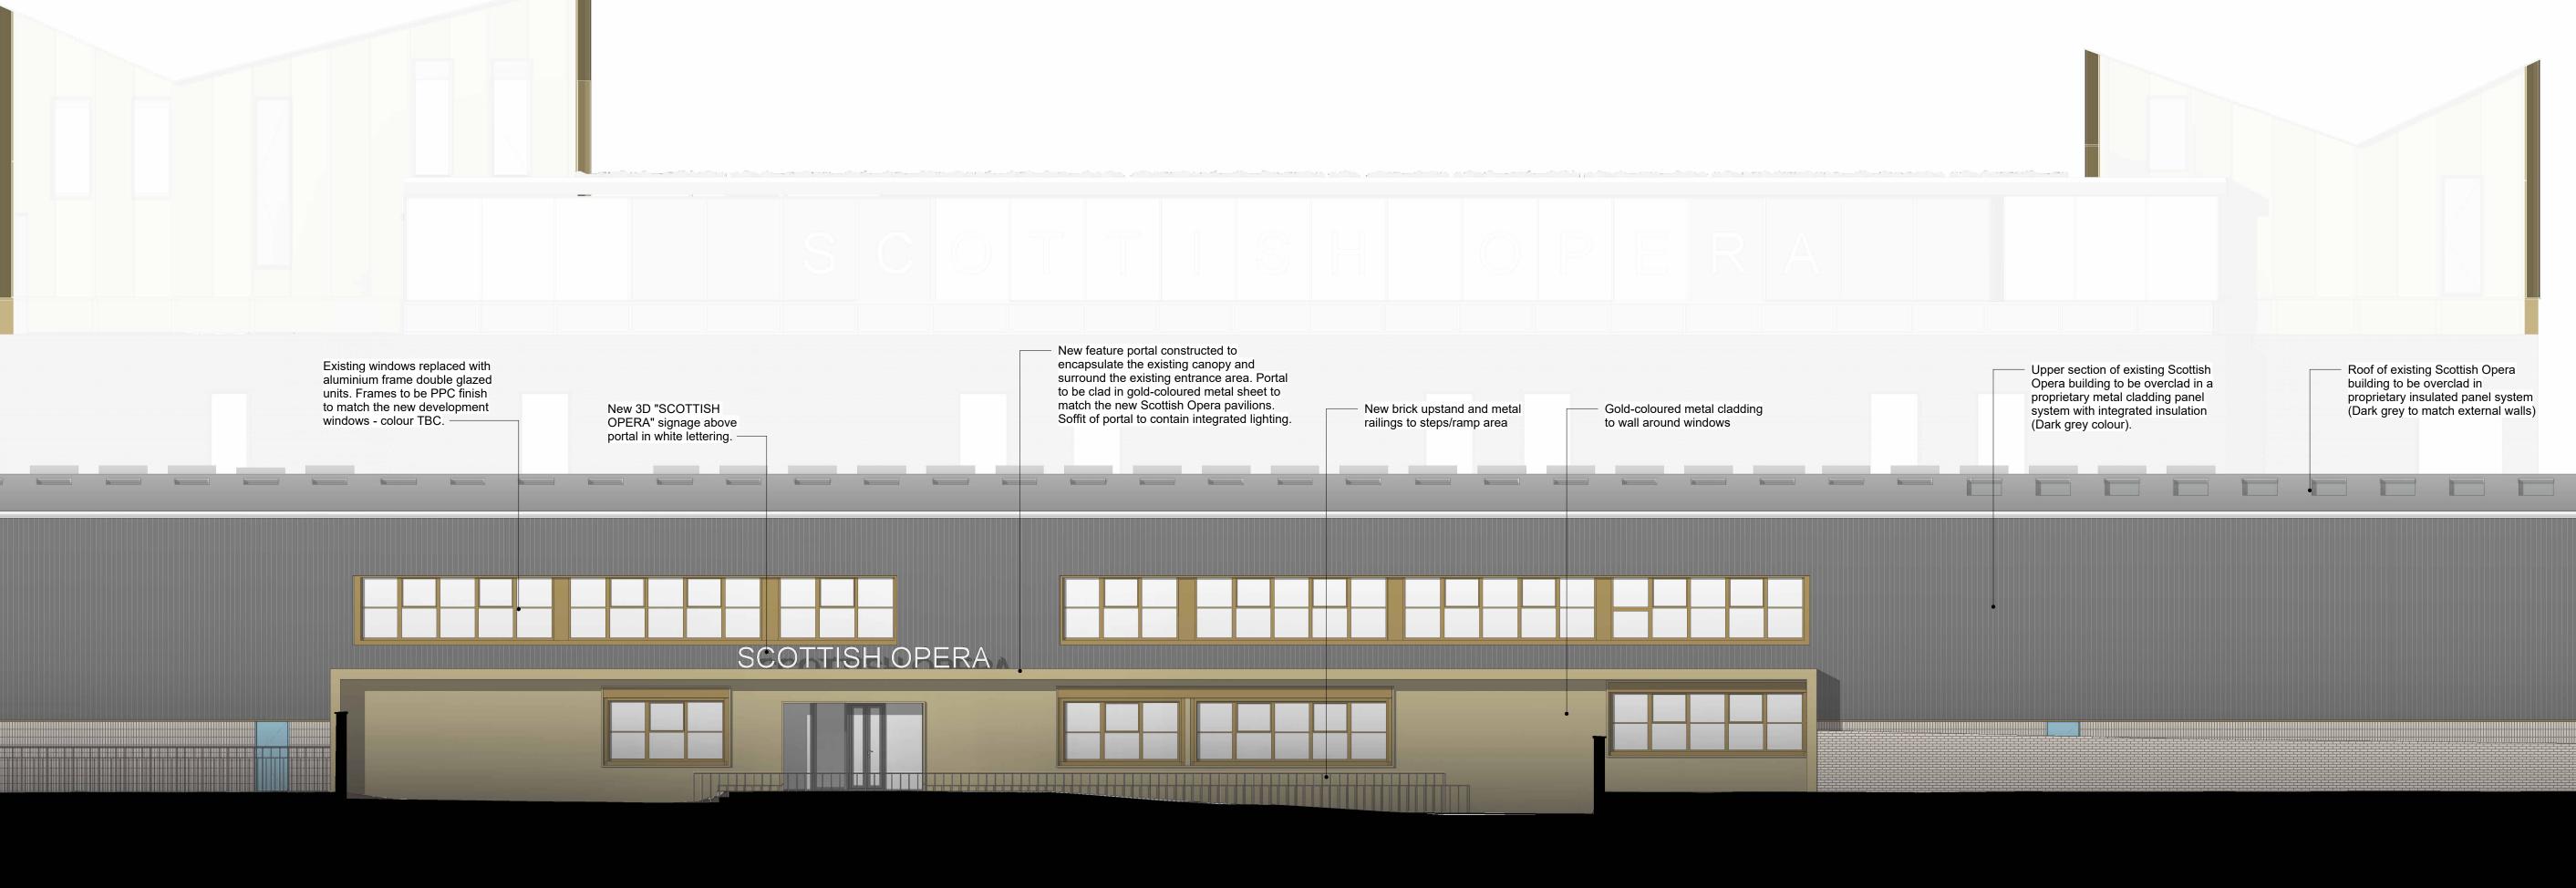

Proposed elevation - Existing S.O. building (West)

Proposed elevation - Existing S.O. building (East)

Proposed elevation - Existing S.O. building (North)