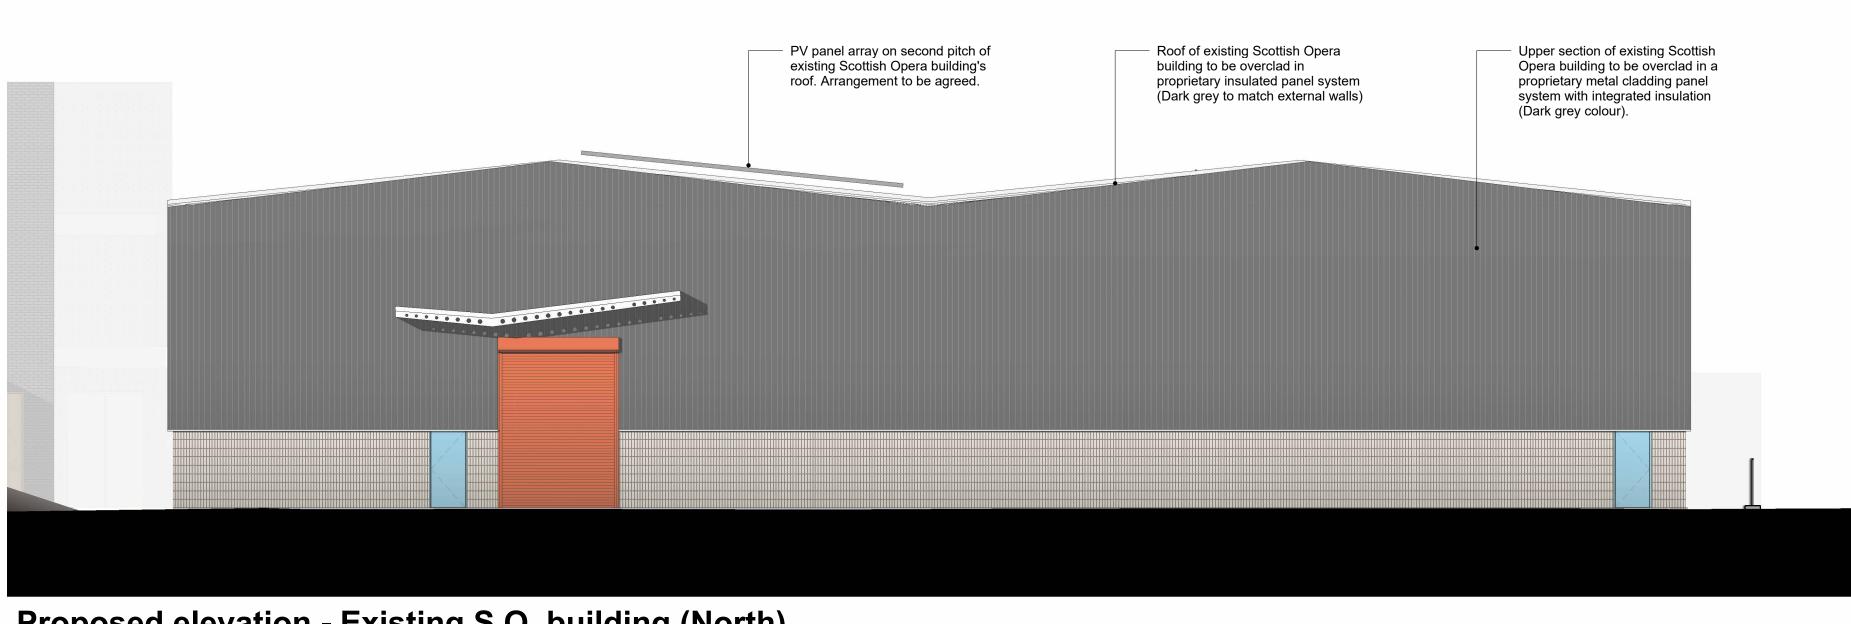

Proposed elevation - Existing S.O. building (West)

Proposed elevation - Existing S.O. building (East)

Proposed elevation - Existing S.O. building (North)