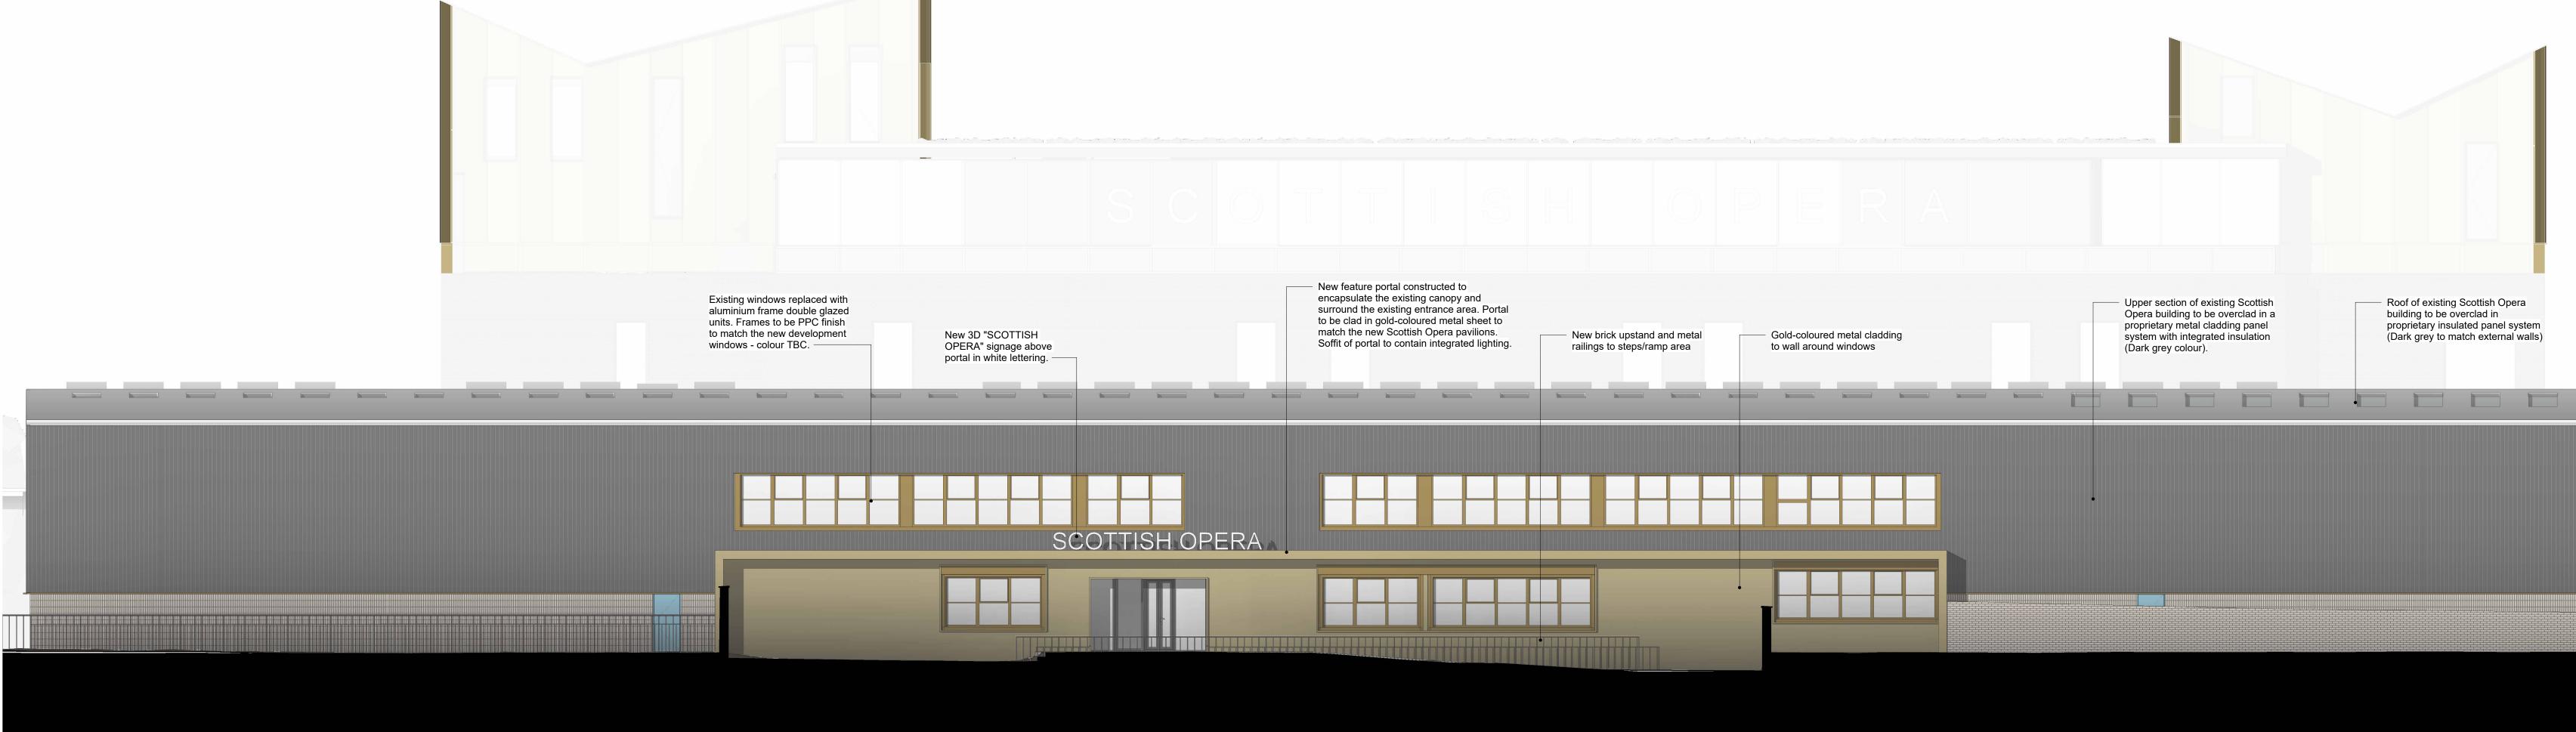

Proposed elevation - Existing S.O. building (West)

Proposed elevation - Existing S.O. building (East)

Proposed elevation - Existing S.O. building (North)