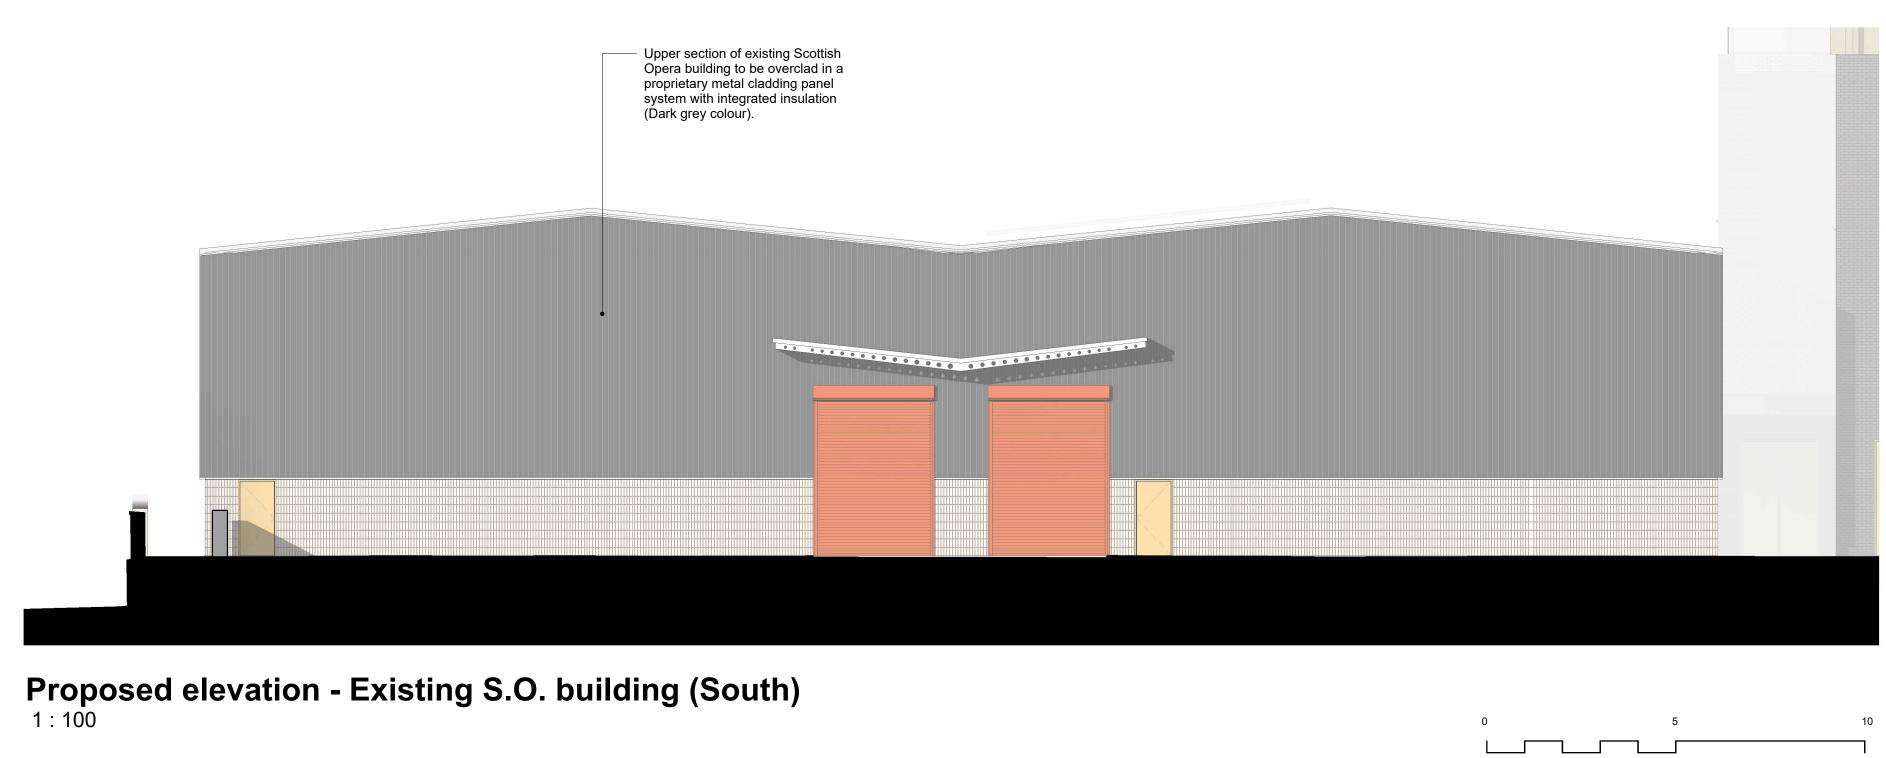

Proposed elevation - Existing S.O. building (West)

Proposed elevation - Existing S.O. building (East)

Proposed elevation - Existing S.O. building (North)

## OVERLAP OF NEW BUILD AND EXISTING BUILDING

Do not scale from drawing. Use figured dimensions only. All dimensions to be checked on site by the contractor and any discrepancies to be notified to the architect prior to works being carried out.