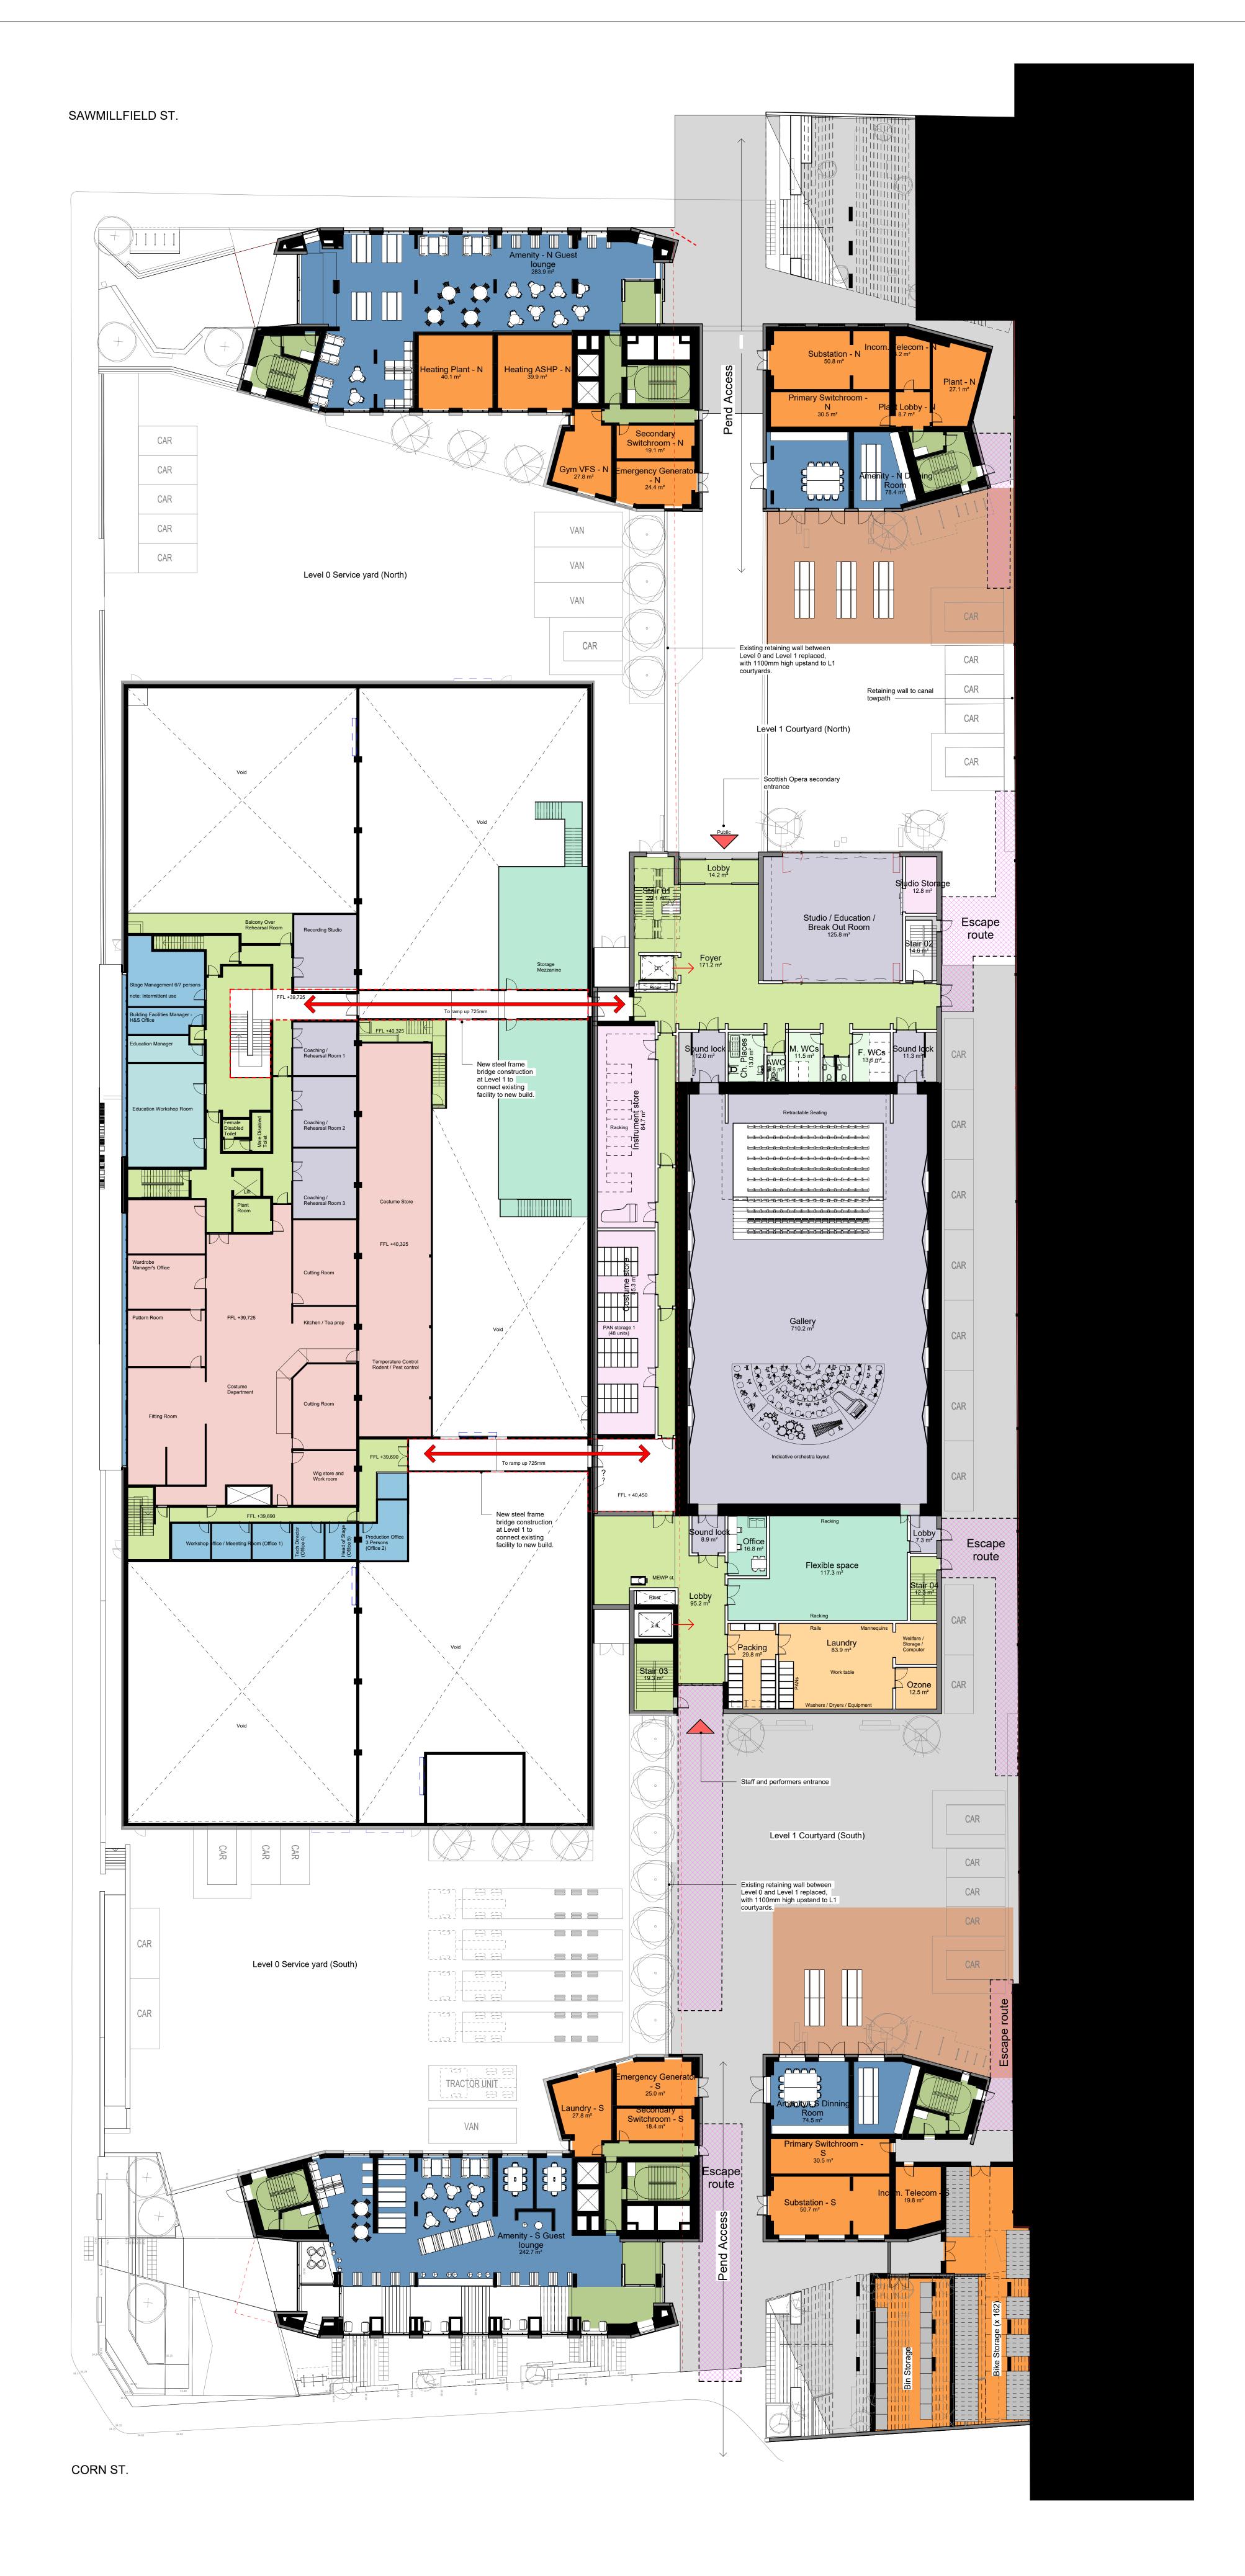

Do not scale from drawing. Use figured dimensions only. All dimensions to be checked on site by the contractor and any discrepancies to be notified to the architect prior to works being carried Scottish Opera Office Space Education Practice/Rehearsal Room Cafe / Lobby (Public - Semi-public) Technical Areas / Workshops Wardrobe / Wig Department / Changing Circulation Support PBSA Residential Circulation Support Internal Amenity Accommodation Room

Commercial

PLANNING

Title: Proposed site plan - Level 1

Project: New Rotterdam Wharf

Client: Scottish Opera

Drawing No: NRW-PPA-0-L1-DR-A-1002

Drawing No: NRW-PPA-0-L1-DR-A-10
Scale: 1 : 200 @ A0
Revision:

PAGE\PARK