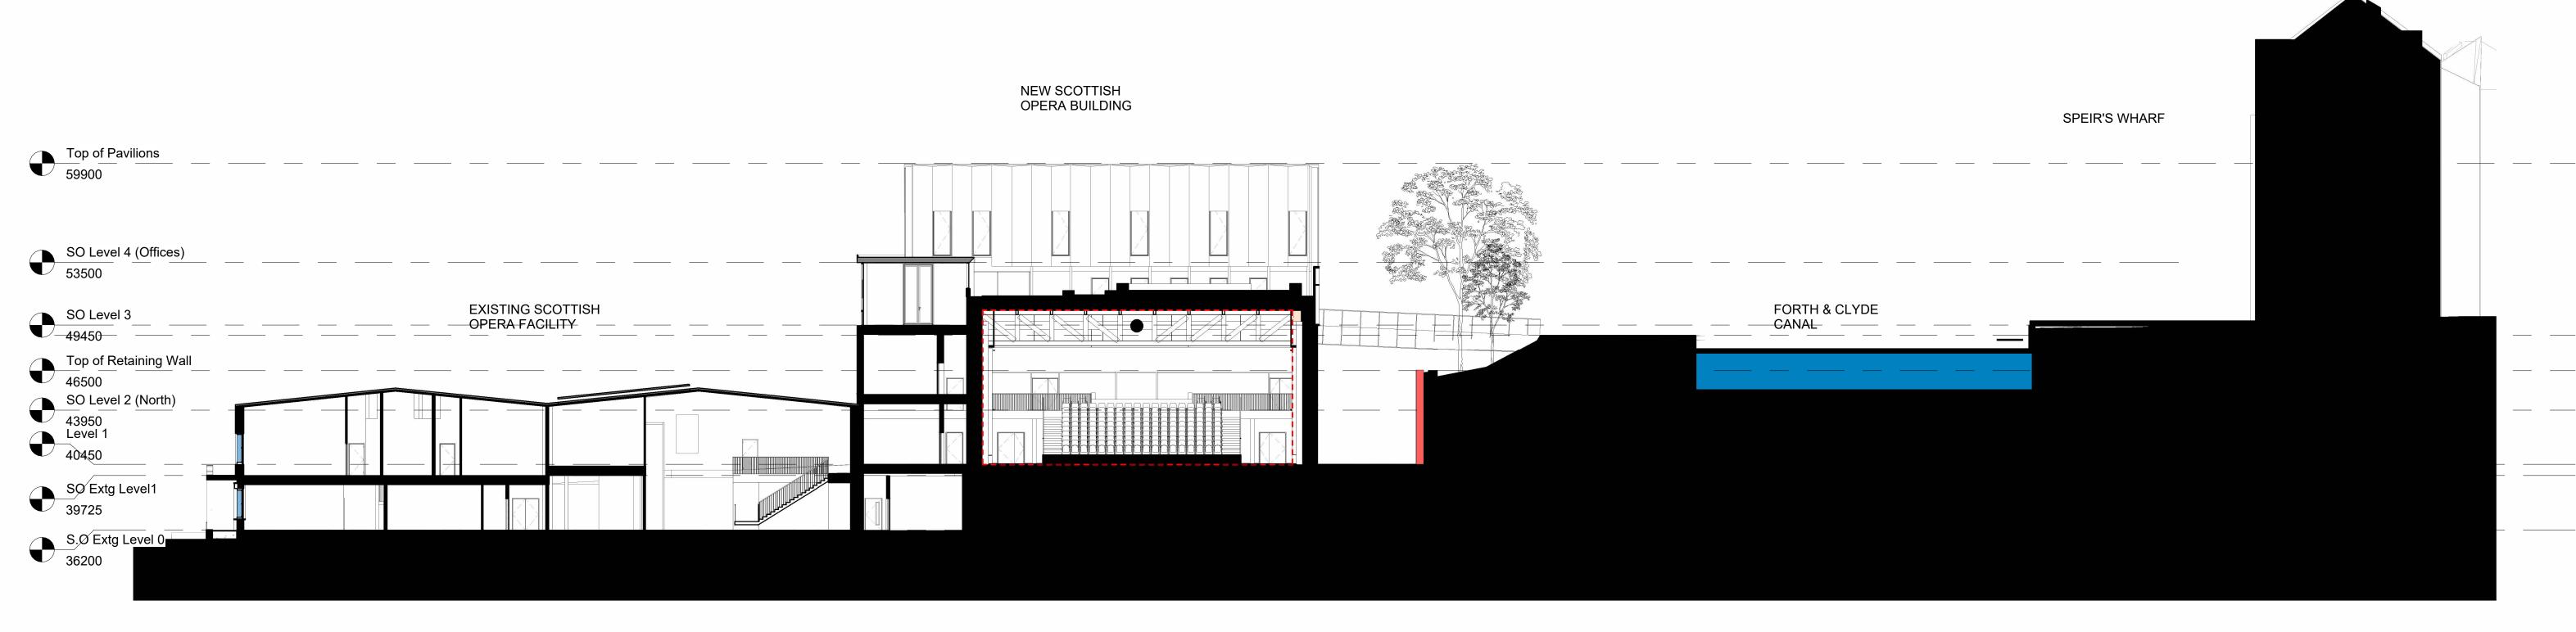

Scottish Opera cross section B-B

1:200

0/1 m = 1 m = 1 m = 1 m = 1 m = 1 m = 1 m = 1 m = 1 m = 1 m = 1 m = 1 m = 1 m = 1 m = 1 m = 1 m = 1 m = 1 m = 1 m = 1 m = 1 m = 1 m = 1 m = 1 m = 1 m = 1 m = 1 m = 1 m = 1 m = 1 m = 1 m = 1 m = 1 m = 1 m = 1 m = 1 m = 1 m = 1 m = 1 m = 1 m = 1 m = 1 m = 1 m = 1 m = 1 m = 1 m = 1 m = 1 m = 1 m = 1 m = 1 m = 1 m = 1 m = 1 m = 1 m = 1 m = 1 m = 1 m = 1 m = 1 m = 1 m = 1 m = 1 m = 1 m = 1 m = 1 m = 1 m = 1 m = 1 m = 1 m = 1 m = 1 m = 1 m = 1 m = 1 m = 1 m = 1 m = 1 m = 1 m = 1 m = 1 m = 1 m = 1 m = 1 m = 1 m = 1 m = 1 m = 1 m = 1 m = 1 m = 1 m = 1 m = 1 m = 1 m = 1 m = 1 m = 1 m = 1 m = 1 m = 1 m = 1 m = 1 m = 1 m = 1 m = 1 m = 1 m = 1 m = 1 m = 1 m = 1 m = 1 m = 1 m = 1 m = 1 m = 1 m = 1 m = 1 m = 1 m = 1 m = 1 m = 1 m = 1 m = 1 m = 1 m = 1 m = 1 m = 1 m = 1 m = 1 m = 1 m = 1 m = 1 m = 1 m = 1 m = 1 m = 1 m = 1 m = 1 m = 1 m = 1 m = 1 m = 1 m = 1 m = 1 m = 1 m = 1 m = 1 m = 1 m = 1 m = 1 m = 1 m = 1 m = 1 m = 1 m = 1 m = 1 m = 1 m = 1 m = 1 m = 1 m = 1 m = 1 m = 1 m = 1 m = 1 m = 1 m = 1 m = 1 m = 1 m = 1 m = 1 m = 1 m = 1 m = 1 m = 1 m = 1 m = 1 m = 1 m = 1 m = 1 m = 1 m = 1 m = 1 m = 1 m = 1 m = 1 m = 1 m = 1 m = 1 m = 1 m = 1 m = 1 m = 1 m = 1 m = 1 m = 1 m = 1 m = 1 m = 1 m = 1 m = 1 m = 1 m = 1 m = 1 m = 1 m = 1 m = 1 m = 1 m = 1 m = 1 m = 1 m = 1 m = 1 m = 1 m = 1 m = 1 m = 1 m = 1 m = 1 m = 1 m = 1 m = 1 m = 1 m = 1 m = 1 m = 1 m = 1 m = 1 m = 1 m = 1 m = 1 m = 1 m = 1 m = 1 m = 1 m = 1 m = 1 m = 1 m = 1 m = 1 m = 1 m = 1 m = 1 m = 1 m = 1 m = 1 m = 1 m = 1 m = 1 m = 1 m = 1 m = 1 m = 1 m = 1 m = 1 m = 1 m = 1 m = 1 m = 1 m = 1 m = 1 m = 1 m = 1 m = 1 m = 1 m = 1 m = 1 m = 1 m = 1 m = 1 m = 1 m = 1 m = 1 m = 1 m = 1 m = 1 m = 1 m = 1 m = 1 m = 1 m = 1 m = 1 m = 1 m = 1 m = 1 m = 1 m = 1 m = 1 m = 1 m = 1 m = 1 m = 1 m = 1 m = 1 m = 1 m = 1 m = 1 m = 1 m = 1 m = 1 m = 1 m = 1 m = 1 m = 1 m = 1 m = 1 m = 1 m = 1 m = 1 m = 1 m = 1 m = 1 m = 1 m = 1 m = 1 m = 1 m = 1 m = 1 m = 1 m = 1 m = 1 m = 1 m = 1 m = 1 m = 1 m = 1 m = 1 m = 1 m = 1 m = 1 m = 1 m = 1 m = 1 m = 1 m = 1 m = 1 m = 1 m = 1 m = 1 m = 1 m = 1 m

Scottish Opera cross section B-B (Thru' main studio)

1:100

Revisions: PLANNING

Title: SO Cross Section 1 (Main studio)

Project: New Rotterdam Wharf

Client: Scottish Opera

Drawing No: NRW-PPA-0-XX-DR-A-1221

Scale: As indicated @ A0