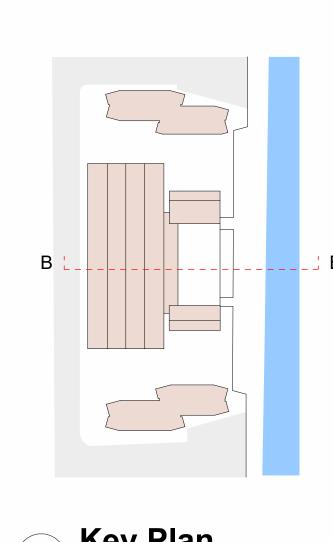

Scottish Opera cross section B-B

1:200

0/1 m = 1 m = 1 m = 1 m = 1 m = 1 m = 1 m = 1 m = 1 m = 1 m = 1 m = 1 m = 1 m = 1 m = 1 m = 1 m = 1 m = 1 m = 1 m = 1 m = 1 m = 1 m = 1 m = 1 m = 1 m = 1 m = 1 m = 1 m = 1 m = 1 m = 1 m = 1 m = 1 m = 1 m = 1 m = 1 m = 1 m = 1 m = 1 m = 1 m = 1 m = 1 m = 1 m = 1 m = 1 m = 1 m = 1 m = 1 m = 1 m = 1 m = 1 m = 1 m = 1 m = 1 m = 1 m = 1 m = 1 m = 1 m = 1 m = 1 m = 1 m = 1 m = 1 m = 1 m = 1 m = 1 m = 1 m = 1 m = 1 m = 1 m = 1 m = 1 m = 1 m = 1 m = 1 m = 1 m = 1 m = 1 m = 1 m = 1 m = 1 m = 1 m = 1 m = 1 m = 1 m = 1 m = 1 m = 1 m = 1 m = 1 m = 1 m = 1 m = 1 m = 1 m = 1 m = 1 m = 1 m = 1 m = 1 m = 1 m = 1 m = 1 m = 1 m = 1 m = 1 m = 1 m = 1 m = 1 m = 1 m = 1 m = 1 m = 1 m = 1 m = 1 m = 1 m = 1 m = 1 m = 1 m = 1 m = 1 m = 1 m = 1 m = 1 m = 1 m = 1 m = 1 m = 1 m = 1 m = 1 m = 1 m = 1 m = 1 m = 1 m = 1 m = 1 m = 1 m = 1 m = 1 m = 1 m = 1 m = 1 m = 1 m = 1 m = 1 m = 1 m = 1 m = 1 m = 1 m = 1 m = 1 m = 1 m = 1 m = 1 m = 1 m = 1 m = 1 m = 1 m = 1 m = 1 m = 1 m = 1 m = 1 m = 1 m = 1 m = 1 m = 1 m = 1 m = 1 m = 1 m = 1 m = 1 m = 1 m = 1 m = 1 m = 1 m = 1 m = 1 m = 1 m = 1 m = 1 m = 1 m = 1 m = 1 m = 1 m = 1 m = 1 m = 1 m = 1 m = 1 m = 1 m = 1 m = 1 m = 1 m = 1 m = 1 m = 1 m = 1 m = 1 m = 1 m = 1 m = 1 m = 1 m = 1 m = 1 m = 1 m = 1 m = 1 m = 1 m = 1 m = 1 m = 1 m = 1 m = 1 m = 1 m = 1 m = 1 m = 1 m = 1 m = 1 m = 1 m = 1 m = 1 m = 1 m = 1 m = 1 m = 1 m = 1 m = 1 m = 1 m = 1 m = 1 m = 1 m = 1 m = 1 m = 1 m = 1 m = 1 m = 1 m = 1 m = 1 m = 1 m = 1 m = 1 m = 1 m = 1 m = 1 m = 1 m = 1 m = 1 m = 1 m = 1 m = 1 m = 1 m = 1 m = 1 m = 1 m = 1 m = 1 m = 1 m = 1 m = 1 m = 1 m = 1 m = 1 m = 1 m = 1 m = 1 m = 1 m = 1 m = 1 m = 1 m = 1 m = 1 m = 1 m = 1 m = 1 m = 1 m = 1 m = 1 m = 1 m = 1 m = 1 m = 1 m = 1 m = 1 m = 1 m = 1 m = 1 m = 1 m = 1 m = 1 m = 1 m = 1 m = 1 m = 1 m = 1 m = 1 m = 1 m = 1 m = 1 m = 1 m = 1 m = 1 m = 1 m = 1 m = 1 m = 1 m = 1 m = 1 m = 1 m = 1 m = 1 m = 1 m = 1 m = 1 m = 1 m = 1 m = 1 m = 1 m = 1 m = 1 m = 1 m = 1 m = 1 m = 1 m = 1 m = 1 m = 1 m = 1 m = 1 m = 1 m = 1 m = 1 m = 1 m = 1 m = 1 m = 1 m = 1 m = 1 m = 1 m = 1 m

Scottish Opera cross section B-B (Thru' main studio)

1:100

Revisions: PLANNING

Title: SO Cross Section 1 (Main studio)

Project: New Rotterdam Wharf

Client: Scottish Opera

Drawing No: NRW-PPA-0-XX-DR-A-1221

Scale: As indicated @ A0