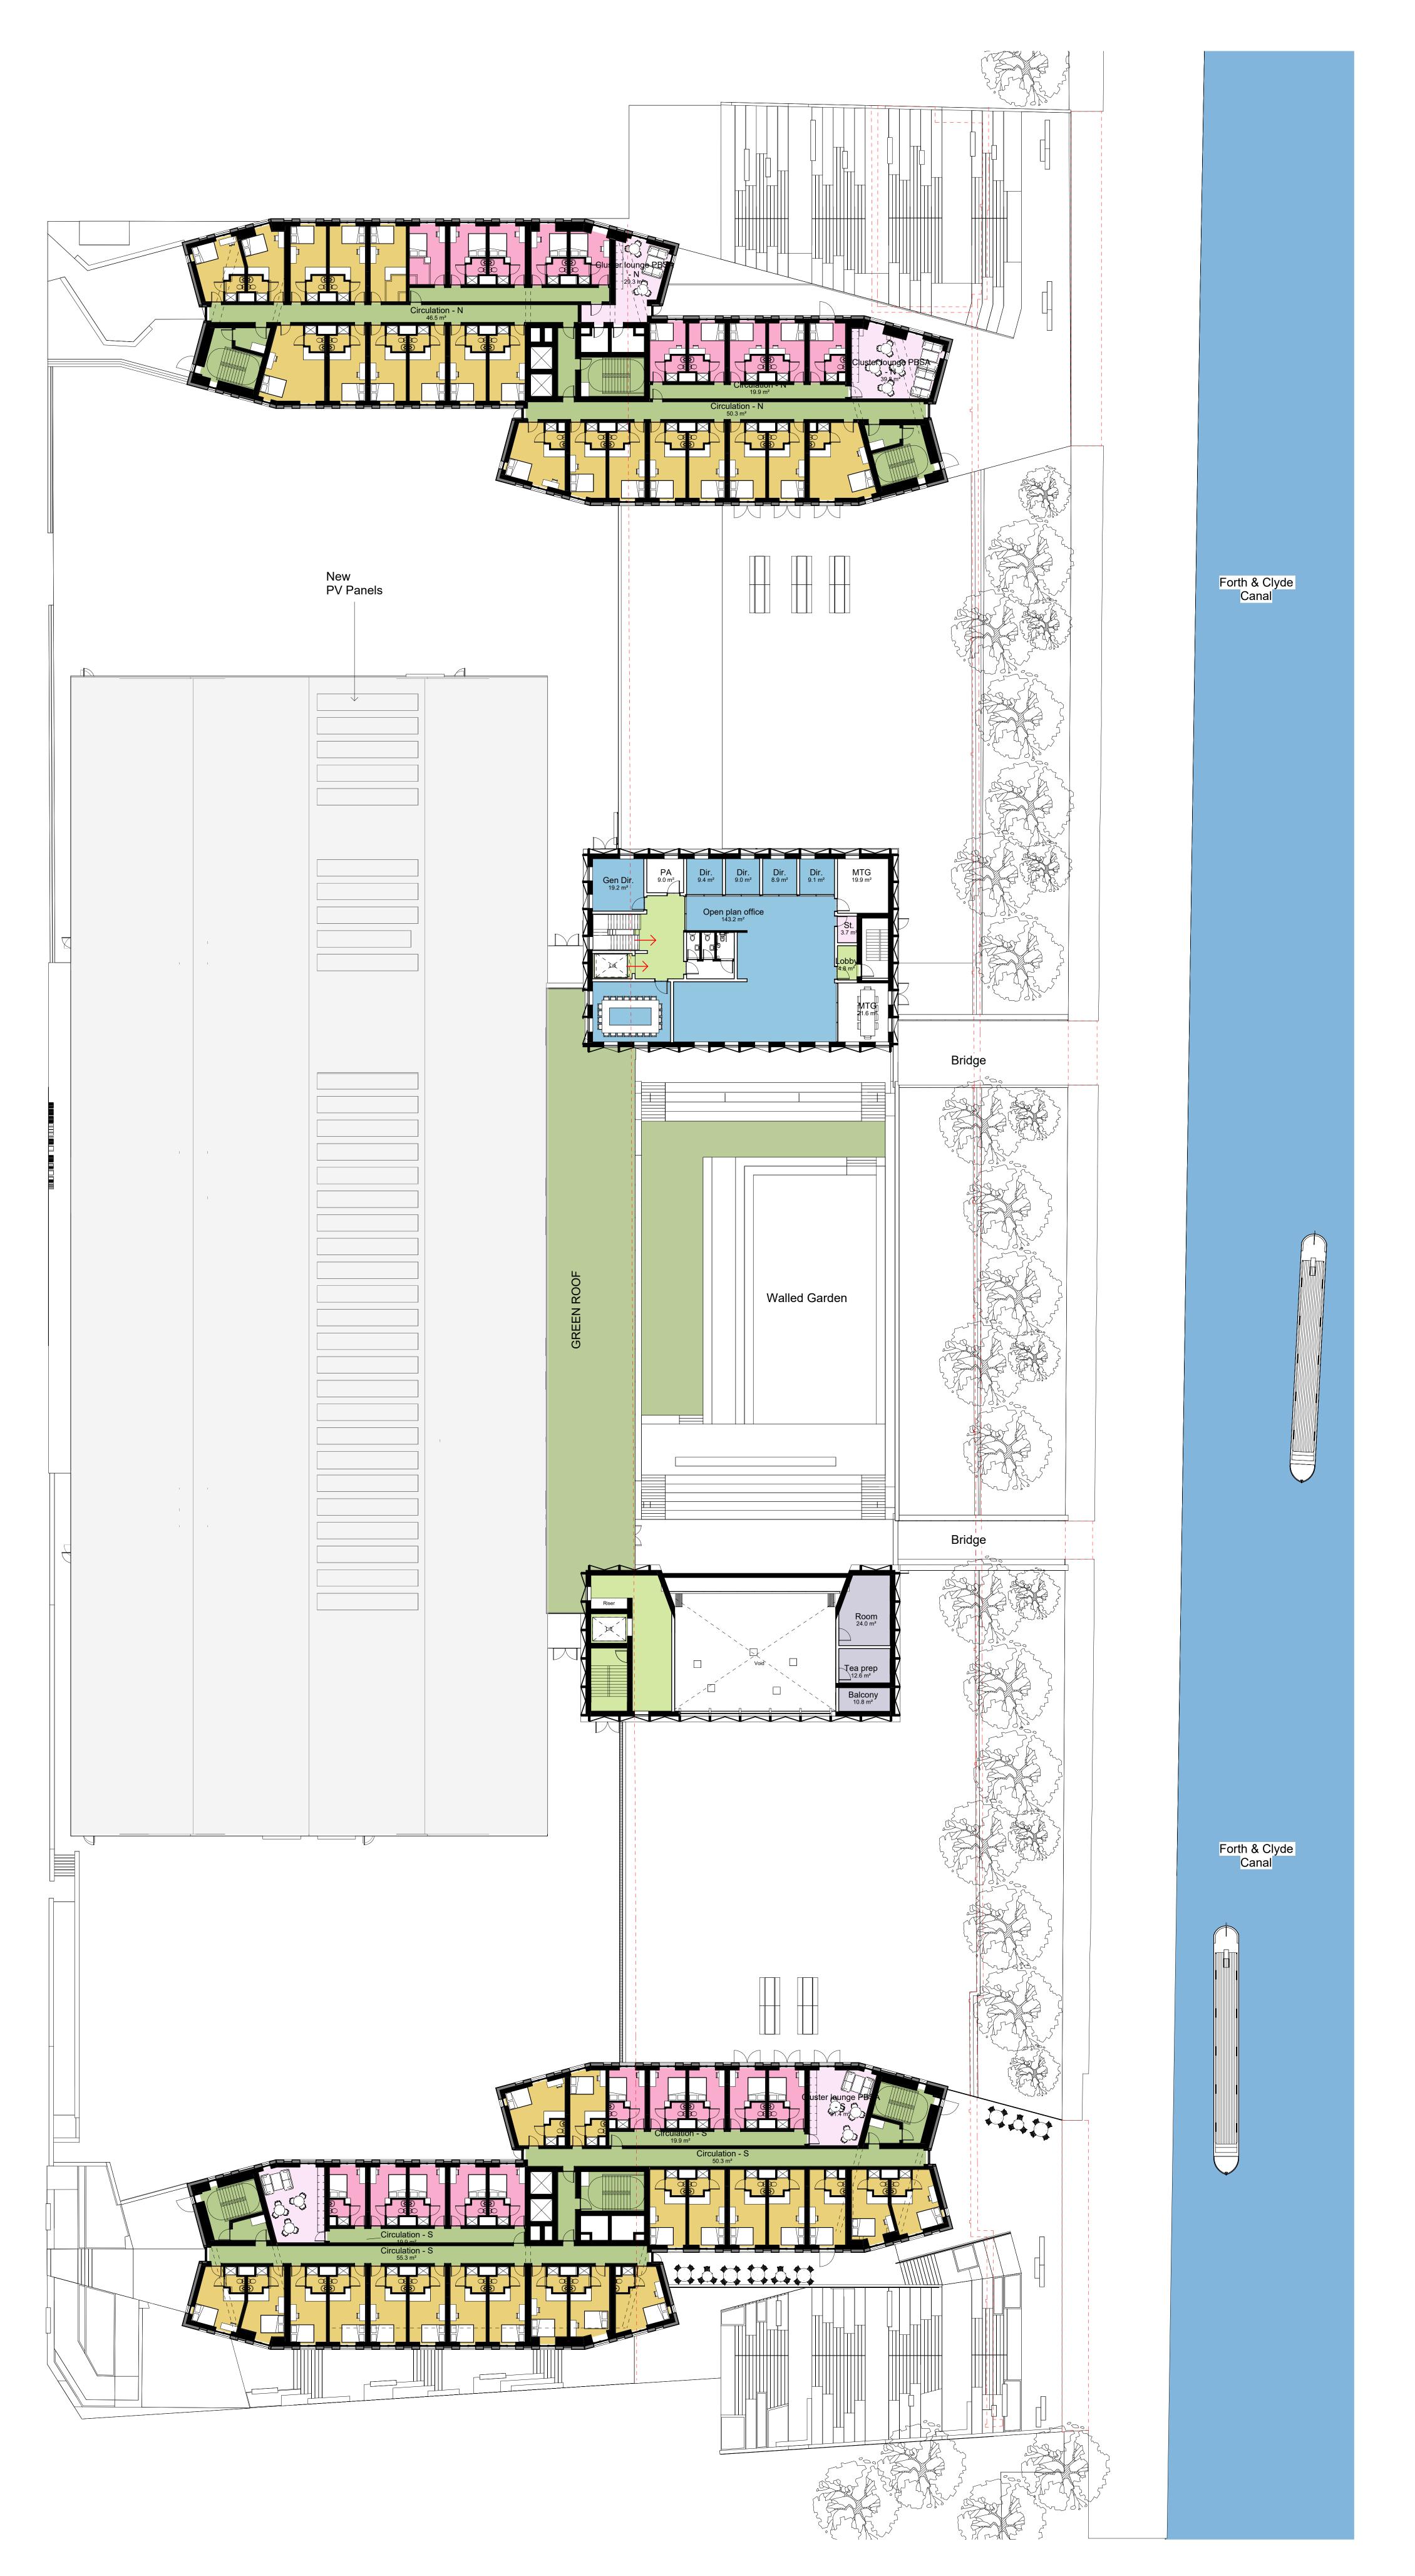

Do not scale from drawing. Use figured dimensions only. All dimensions to be checked on site by the contractor and any discrepancies to be notified to the architect prior to works being carried Scottish Opera Office Space Education Practice/Rehearsal Room Cafe / Lobby (Public - Semi-public) Technical Areas / Workshops Wardrobe / Wig Department / Changing Circulation Support PBSA Residential Circulation Support Internal Amenity Accommodation Room

Commercial

PLANNING

Title: Proposed site plan - Level 4

Project: New Rotterdam Wharf

Client: Scottish Opera

Drawing No: NRW-PPA-0-1 4-DR-A-1005

Client: Scottish Opera

Drawing No: NRW-PPA-0-L4-DR-A-1005

Scale: 1:200 @ A0

Revision:

PAGE\PARK