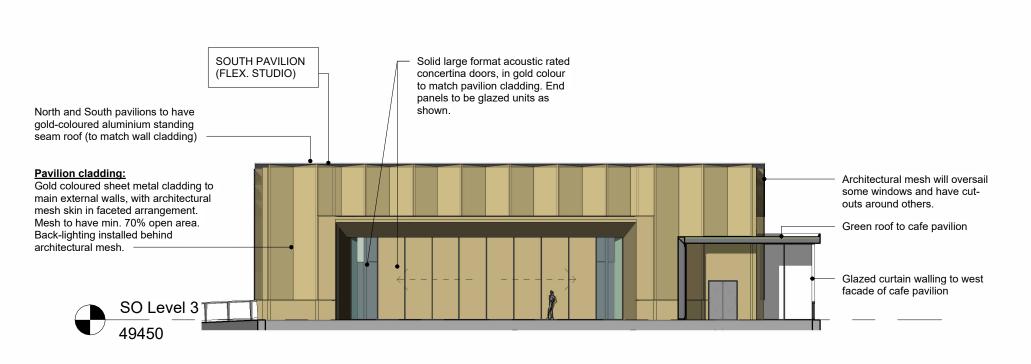

Do not scale from drawing. Use figured dimensions only.

All dimensions to be checked on site by the contractor and any discrepancies to be notified to the architect prior to works being carried

SO Elevation - East facade

1:200

SO Elevation - Studio pavilion (North elev)

3 SO Elevation - Office block South elev

SO Elevation - Cafe pavilion (East elev)

1:200

PLANNING

Title: Scottish Opera - New build elevations 2

Project: New Rotterdam Wharf