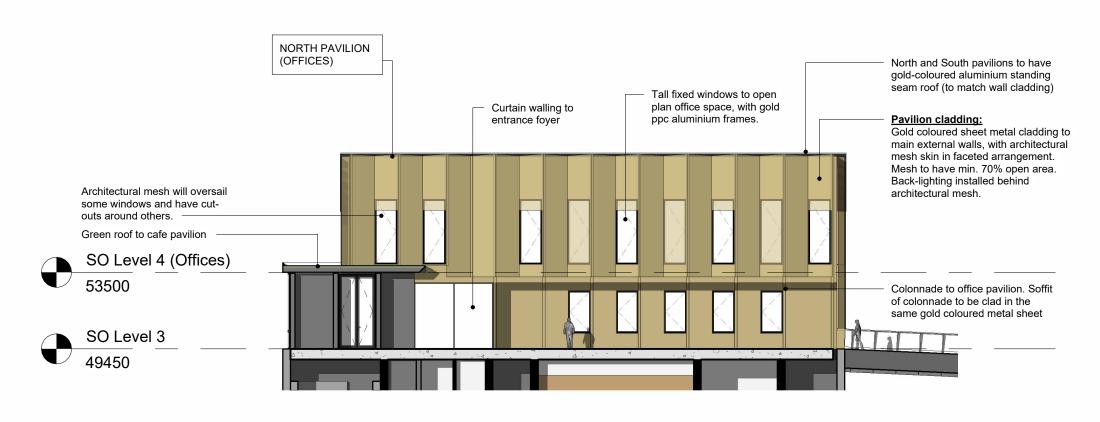

Do not scale from drawing. Use figured dimensions only.

All dimensions to be checked on site by the contractor and any discrepancies to be notified to the architect prior to works being carried

SO Elevation - East facade

1:200

SO Elevation - Studio pavilion (North elev)

3 SO Elevation - Office block South elev

SO Elevation - Cafe pavilion (East elev)

1:200

PLANNING

Title: Scottish Opera - New build elevations 2

Project: New Rotterdam Wharf