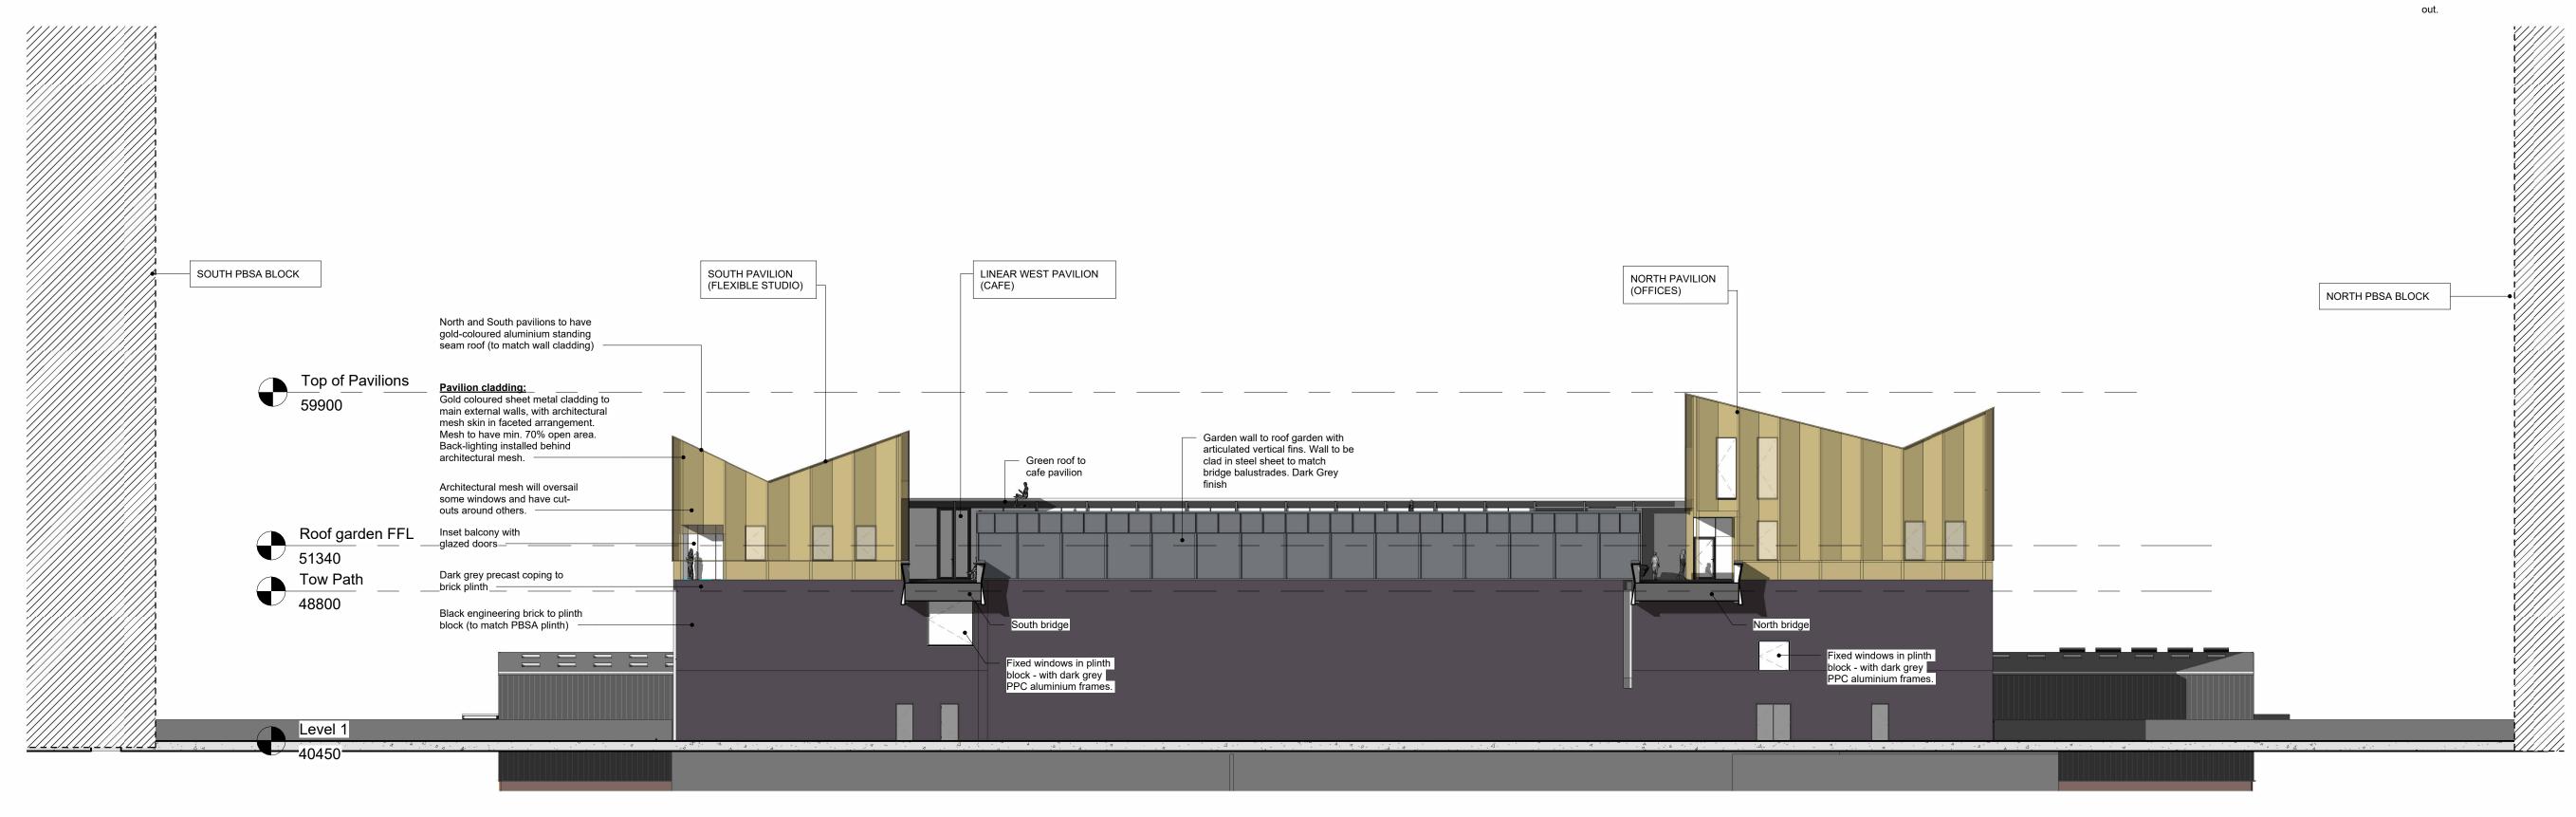

Do not scale from drawing. Use figured dimensions only.

All dimensions to be checked on site by the contractor and any discrepancies to be notified to the architect prior to works being carried

SO Elevation - East facade

1:200

SO Elevation - Studio pavilion (North elev)

3 SO Elevation - Office block South elev

SO Elevation - Cafe pavilion (East elev)

1:200

PLANNING

Title: Scottish Opera - New build elevations 2

Project: New Rotterdam Wharf