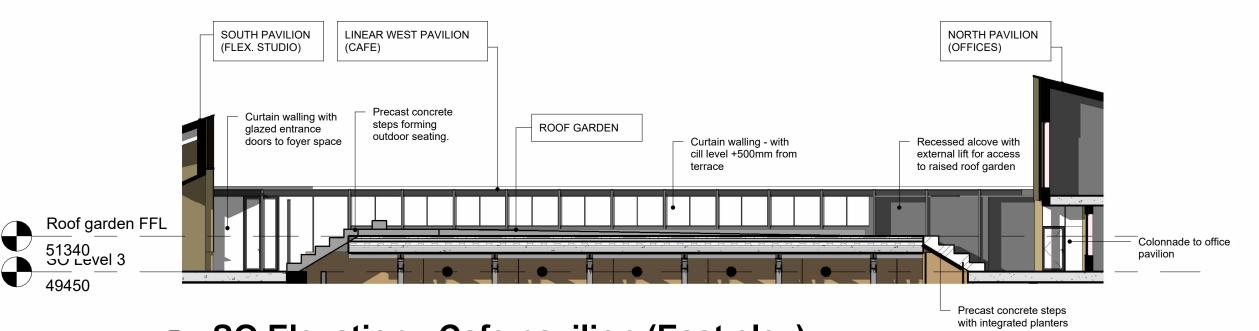

Do not scale from drawing. Use figured dimensions only.

All dimensions to be checked on site by the contractor and any discrepancies to be notified to the architect prior to works being carried

SO Elevation - East facade

1:200

SO Elevation - Studio pavilion (North elev)

3 SO Elevation - Office block South elev

SO Elevation - Cafe pavilion (East elev)

1:200

PLANNING

Title: Scottish Opera - New build elevations 2

Project: New Rotterdam Wharf