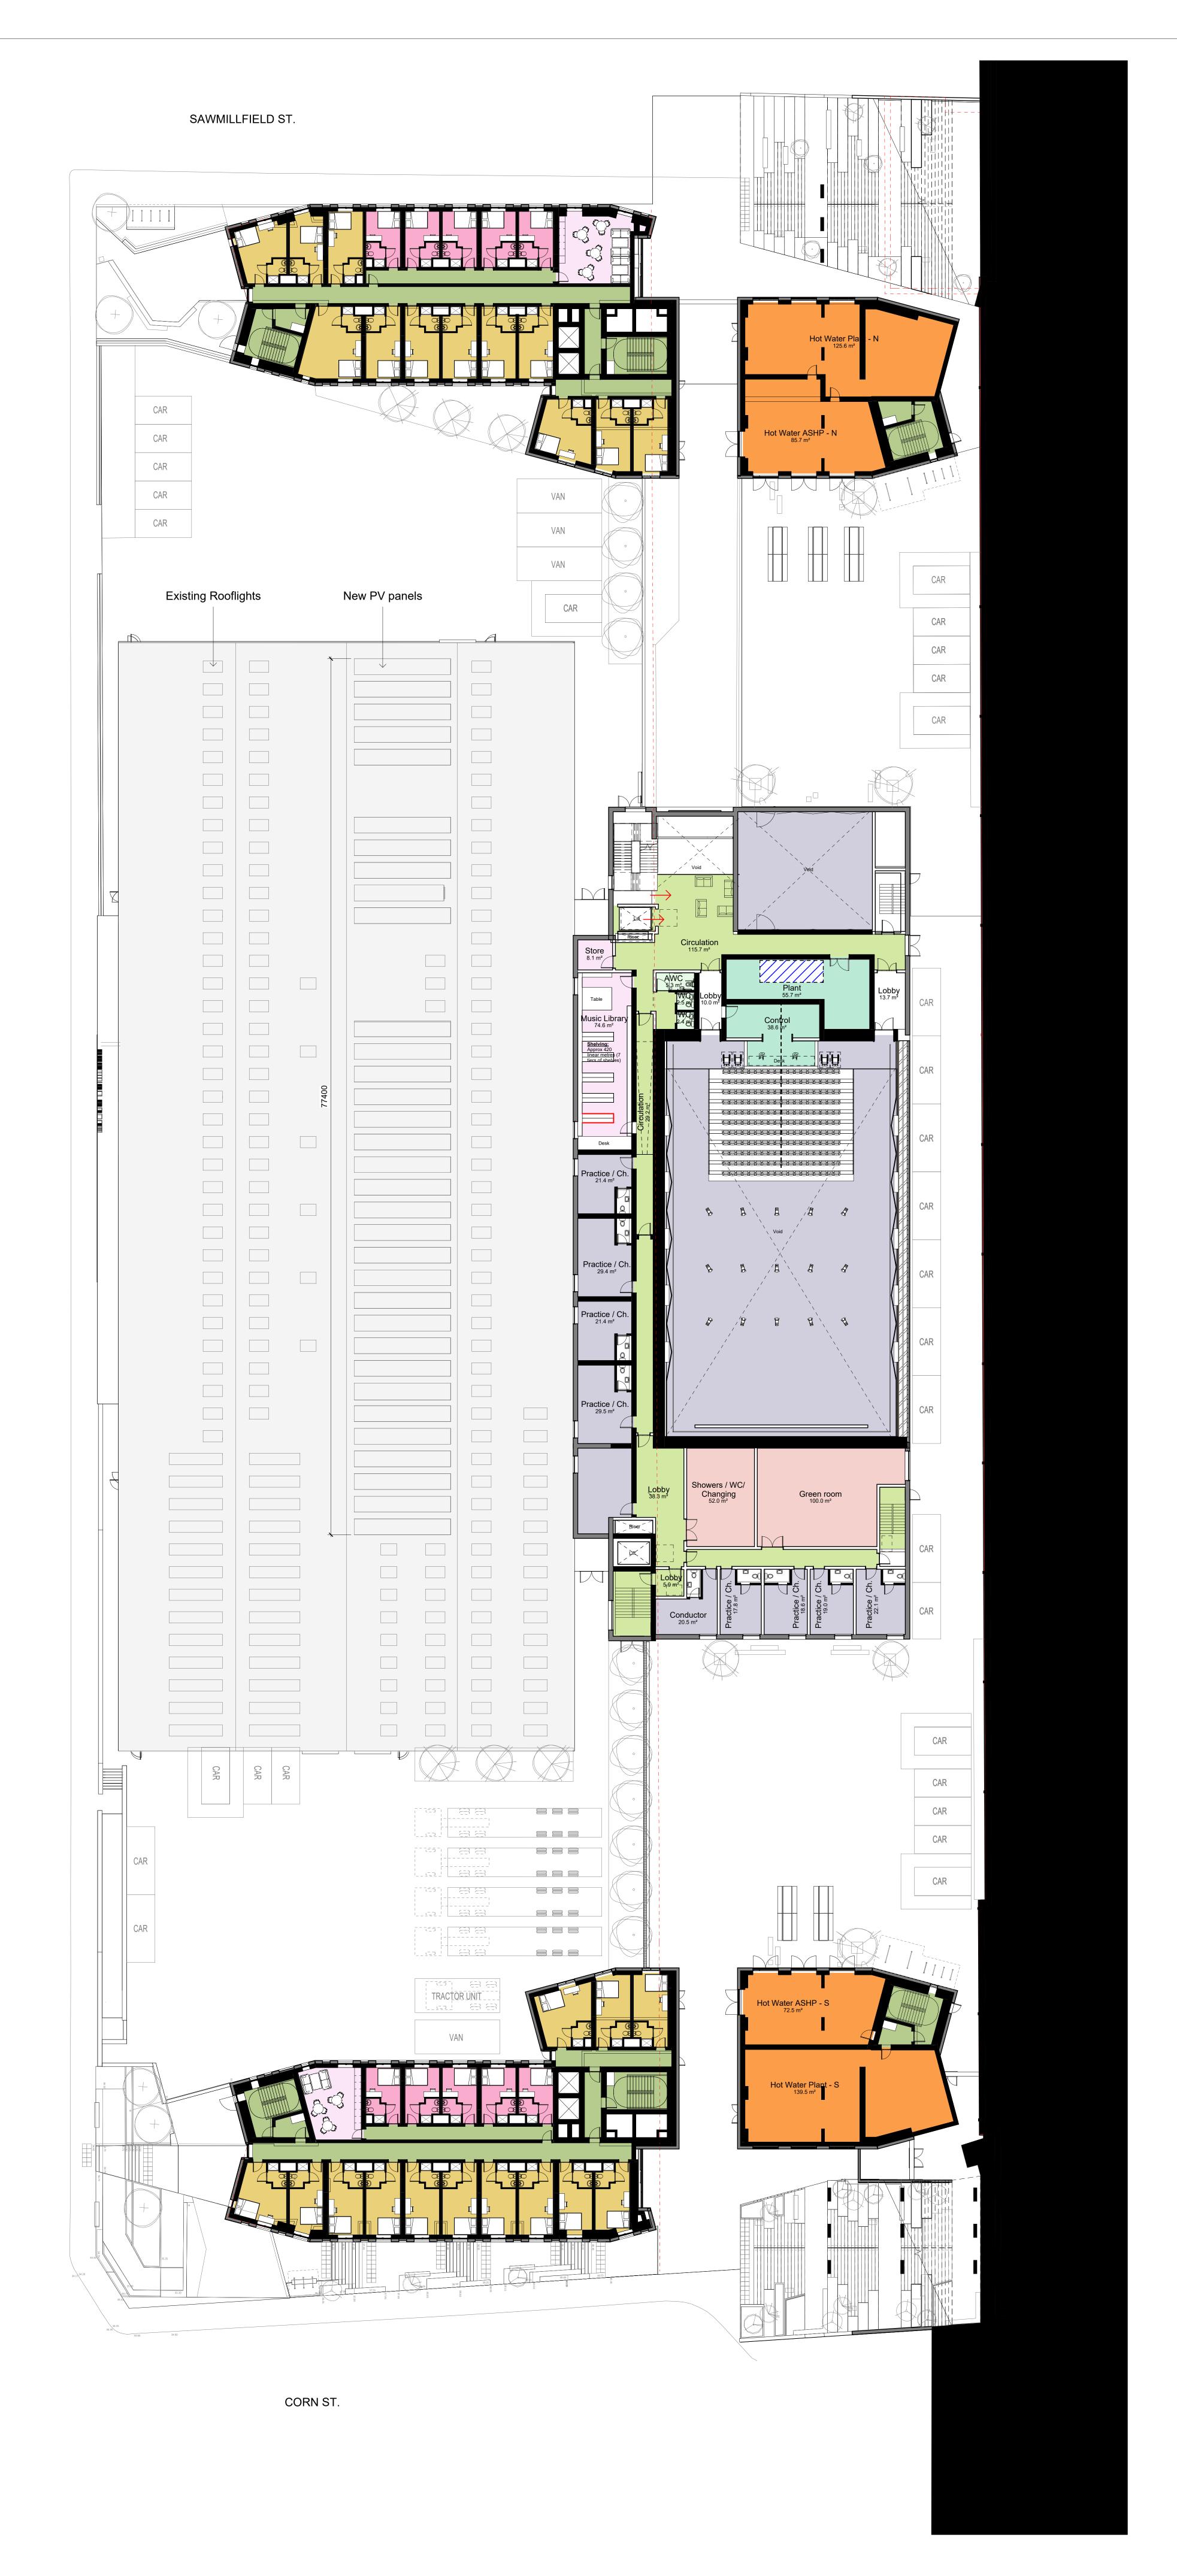

Do not scale from drawing. Use figured dimensions only. All dimensions to be checked on site by the contractor and any discrepancies to be notified to the architect prior to works being carried Scottish Opera Office Space Education Practice/Rehearsal Room Cafe / Lobby (Public - Semi-public) Technical Areas / Workshops Wardrobe / Wig Department / Changing Circulation Support PBSA Residential Circulation Support **Internal Amenity** Accommodation Room

Commercial

PLANNING

Title: Proposed site plan - Level 2

Project: New Rotterdam Wharf

Client: Scottish Opera

Drawing No: NRW-PPA-0-L2-DR-A-1003

Scale: 1:200 @ A0

Revision: