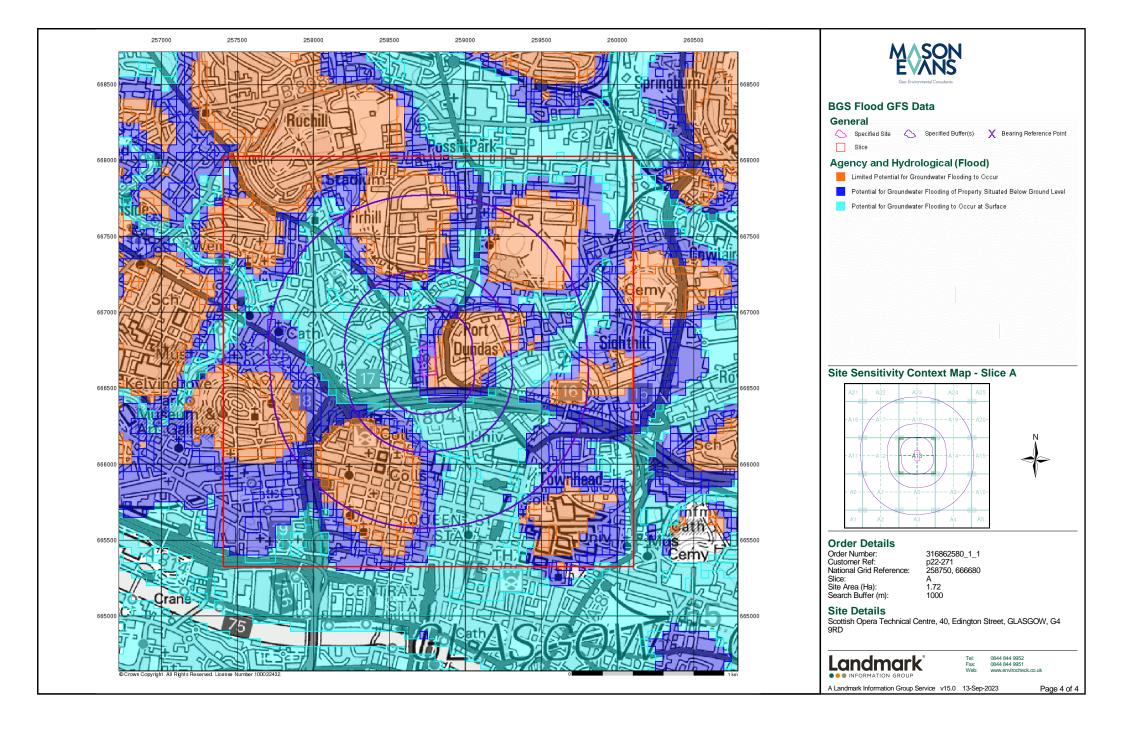

#### General

Specified Site Specified Buffer(s) X Bearing Reference Point

Slice 8 Map ID

### Agency and Hydrological

Inner zone (Zone 1)

Inner zone - subsurface activity only (Zone 1c)

Outer zone (Zone 2)

Outer zone - subsurface activity only (Zone 2c)

Total catchment (Zone 3)

Total catchment - subsurface activity only (Zone 3c)

Special interest (Zone 4)

### **Order Details**

Order Number: Customer Ref: National Grid Reference:

316862580\_1\_1 p22-271 258750, 666680

Slice: Site Area (Ha): Search Buffer (m):

A 1.72 1000

### Site Details

Scottish Opera Technical Centre, 40, Edington Street, GLASGOW, G4 9RD

0844 844 9952 0844 844 9951 www.envirocheck.co.uk

A Landmark Information Group Service v15.0 13-Sep-2023

Page 2 of 4

| Map<br>ID | Details                                                                                                                            | Quadrant<br>Reference<br>(Compass<br>Direction) | Estimated<br>Distance<br>From Site | Contact | NGR              |
|-----------|------------------------------------------------------------------------------------------------------------------------------------|-------------------------------------------------|------------------------------------|---------|------------------|
|           | BGS Groundwater Flooding Susceptibility Flooding Type: Potential for Groundwater Flooding of Property Situated Below Ground Level  | A13NW<br>(N)                                    | 0                                  | 1       | 258750<br>666750 |
|           | BGS Groundwater Flooding Susceptibility Flooding Type: Potential for Groundwater Flooding of Property Situated Below Ground Level  | A13NW<br>(W)                                    | 0                                  | 1       | 258750<br>666678 |
|           | BGS Groundwater Flooding Susceptibility Flooding Type: Limited Potential for Groundwater Flooding to Occur                         | A13NW<br>(NE)                                   | 0                                  | 1       | 258755<br>666678 |
|           | BGS Groundwater Flooding Susceptibility Flooding Type: Potential for Groundwater Flooding of Property Situated Below Ground Level  | A13NW<br>(N)                                    | 0                                  | 1       | 258755<br>666700 |
|           | BGS Groundwater Flooding Susceptibility Flooding Type: Limited Potential for Groundwater Flooding to Occur                         | A13NE<br>(E)                                    | 0                                  | 1       | 258800<br>666678 |
|           | BGS Groundwater Flooding Susceptibility Flooding Type: Limited Potential for Groundwater Flooding to Occur                         | A13NE<br>(NE)                                   | 1                                  | 1       | 258800<br>666700 |
|           | BGS Groundwater Flooding Susceptibility Flooding Type: Potential for Groundwater Flooding to Occur at Surface                      | A13NW<br>(NW)                                   | 3                                  | 1       | 258700<br>666750 |
|           | BGS Groundwater Flooding Susceptibility Flooding Type: Potential for Groundwater Flooding to Occur at Surface                      | A13NW<br>(W)                                    | 4                                  | 1       | 258700<br>666700 |
|           | BGS Groundwater Flooding Susceptibility Flooding Type: Potential for Groundwater Flooding of Property Situated Below Ground Level  | A13NW<br>(W)                                    | 9                                  | 1       | 258700<br>666678 |
|           | BGS Groundwater Flooding Susceptibility Flooding Type: Potential for Groundwater Flooding of Property Situated Below Ground Level  | A13NW<br>(N)                                    | 27                                 | 1       | 258755<br>666800 |
|           | BGS Groundwater Flooding Susceptibility Flooding Type: Limited Potential for Groundwater Flooding to Occur                         | A13NE<br>(N)                                    | 28                                 | 1       | 258800<br>666800 |
|           | BGS Groundwater Flooding Susceptibility Flooding Type: Potential for Groundwater Flooding of Property Situated Below Ground Level  | A13NW<br>(N)                                    | 77                                 | 1       | 258755<br>666850 |
|           | BGS Groundwater Flooding Susceptibility Flooding Type: Potential for Groundwater Flooding of Property Situated Below Ground Level  | A13NE<br>(N)                                    | 77                                 | 1       | 258800<br>666850 |
|           | BGS Groundwater Flooding Susceptibility Flooding Type: Potential for Groundwater Flooding of Property Situated Below Ground Level  | A13SW<br>(S)                                    | 79                                 | 1       | 258750<br>666500 |
|           | BGS Groundwater Flooding Susceptibility Flooding Type: Potential for Groundwater Flooding of Property Situated Below Ground Level  | A13SW<br>(S)                                    | 82                                 | 1       | 258755<br>666500 |
|           | BGS Groundwater Flooding Susceptibility  Flooding Type: Potential for Groundwater Flooding of Property Situated Below Ground Level | A13SE<br>(S)                                    | 88                                 | 1       | 258800<br>666500 |
|           | BGS Groundwater Flooding Susceptibility Flooding Type: Potential for Groundwater Flooding of Property Situated Below Ground Level  | A13NE<br>(N)                                    | 127                                | 1       | 258800<br>666900 |
|           | BGS Groundwater Flooding Susceptibility Flooding Type: Potential for Groundwater Flooding of Property Situated Below Ground Level  | A13SW<br>(S)                                    | 132                                | 1       | 258755<br>666450 |
|           | BGS Groundwater Flooding Susceptibility Flooding Type: Limited Potential for Groundwater Flooding to Occur                         | A13NE<br>(NE)                                   | 139                                | 1       | 258850<br>666900 |
|           | BGS Groundwater Flooding Susceptibility Flooding Type: Potential for Groundwater Flooding of Property Situated Below Ground Level  | A13SE<br>(SE)                                   | 168                                | 1       | 258950<br>666500 |
|           | BGS Groundwater Flooding Susceptibility Flooding Type: Potential for Groundwater Flooding to Occur at Surface                      | A13NW<br>(NW)                                   | 173                                | 1       | 258550<br>666850 |
|           | BGS Groundwater Flooding Susceptibility Flooding Type: Potential for Groundwater Flooding of Property Situated Below Ground Level  | A13NE<br>(N)                                    | 186                                | 1       | 258850<br>666950 |