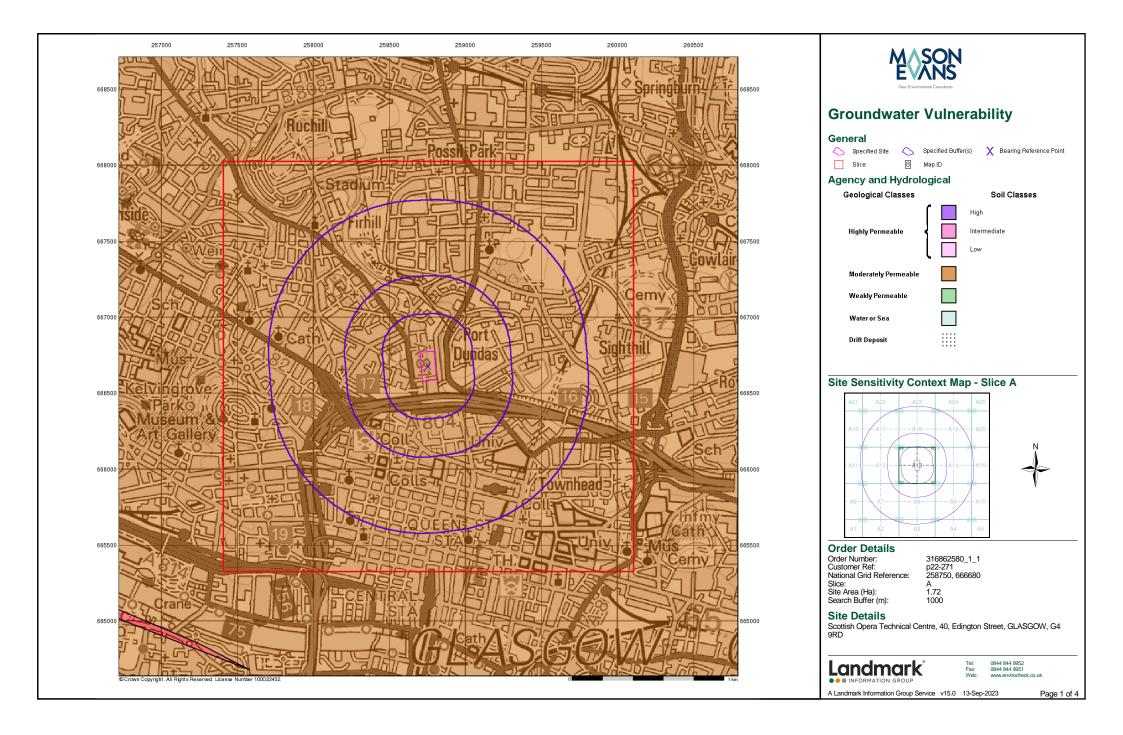

### Site Sensitivity Context Map - Slice A

### **Order Details**

Order Number: Customer Ref: National Grid Reference:

316862580\_1\_1 p22-271 258750, 666680

Slice: Site Area (Ha): Search Buffer (m):

A 1.72 1000

### Site Details

Scottish Opera Technical Centre, 40, Edington Street, GLASGOW, G4 9RD

0844 844 9952 0844 844 9951 www.envirocheck.co.uk

A Landmark Information Group Service v15.0 13-Sep-2023

Page 2 of 4