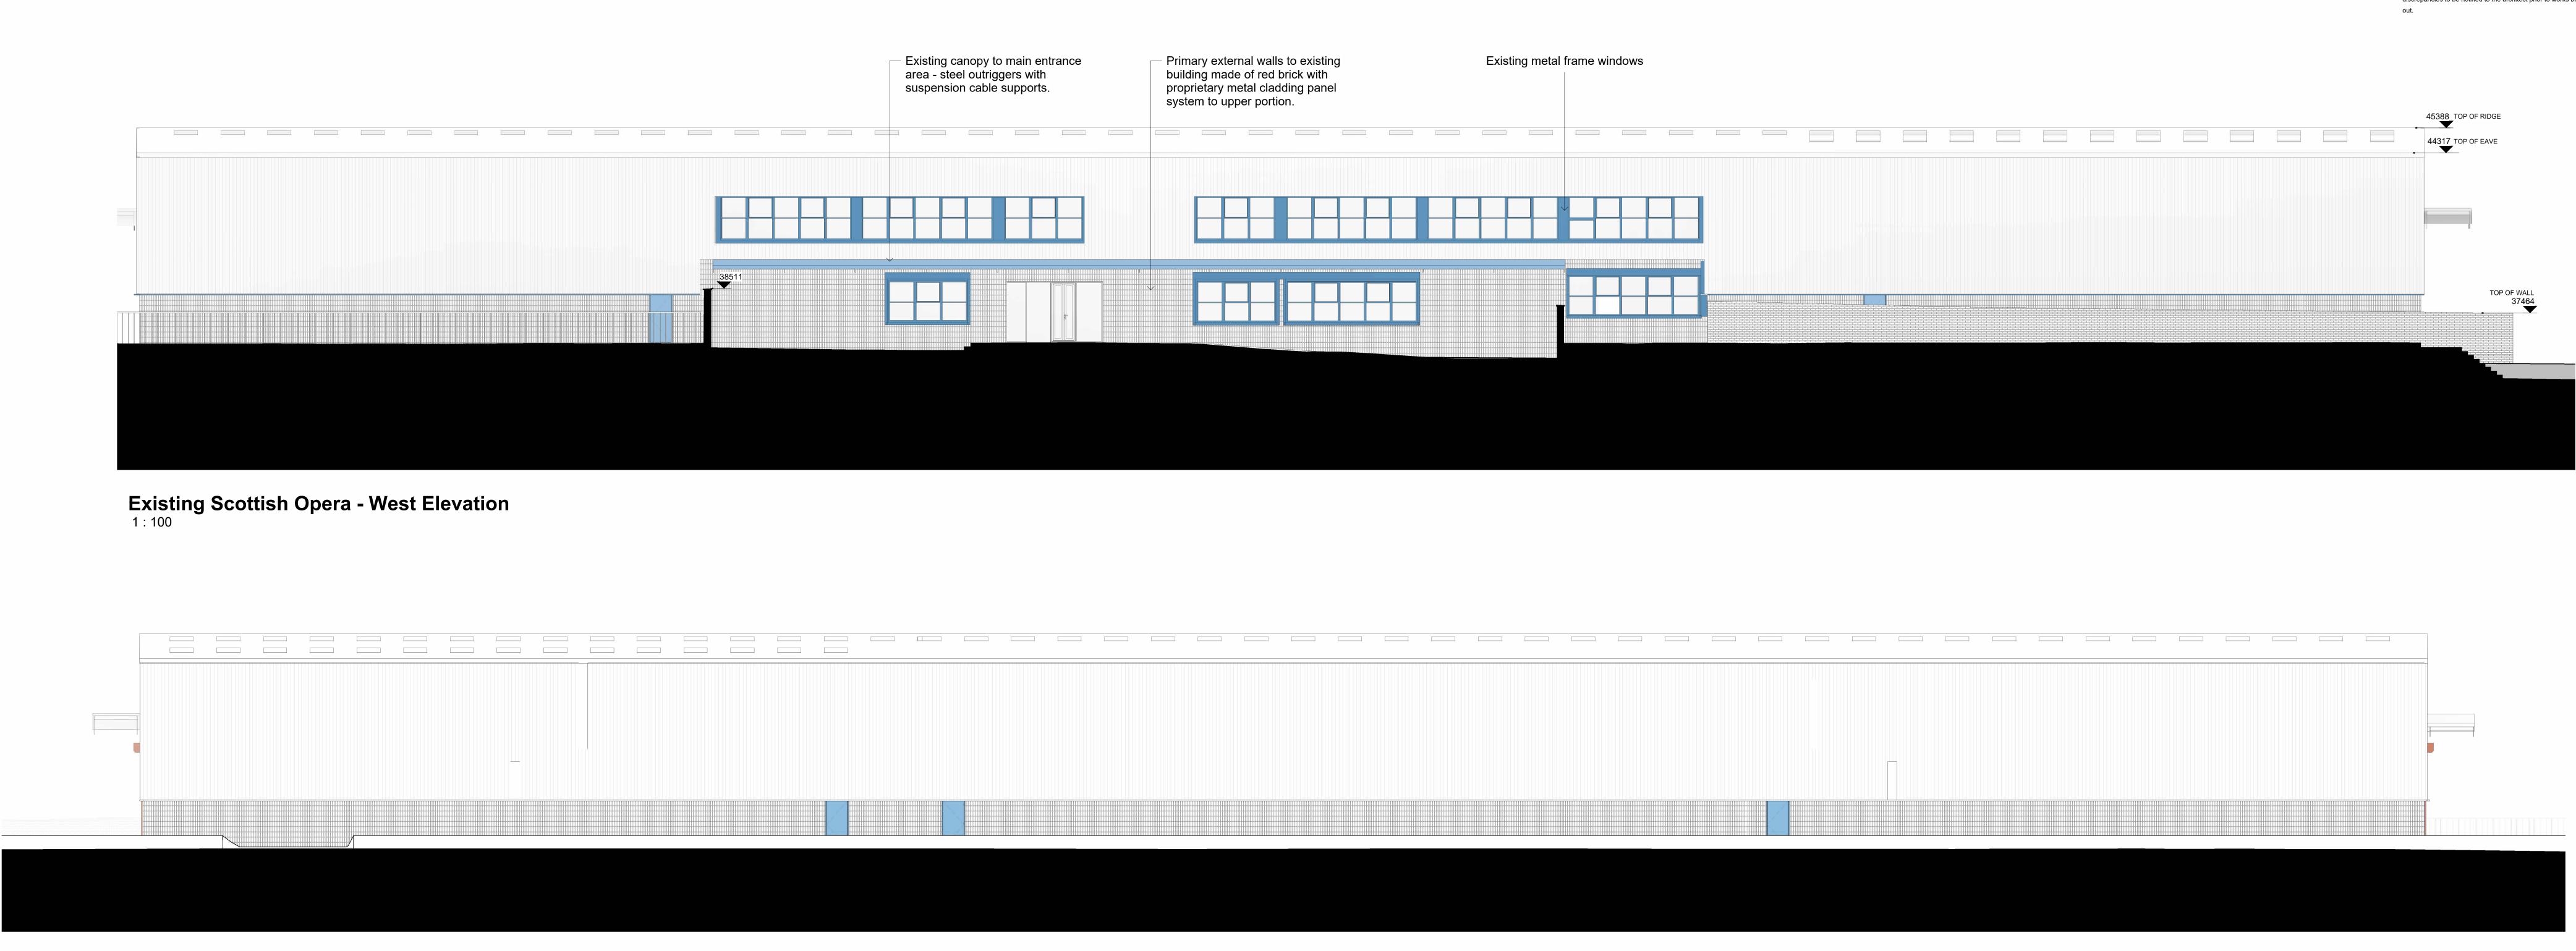

Existing Scottish Opera - East Elevation

Existing Scottish Opera - North Elevation

Existing Scottish Opera - South Elevation

Do not scale from drawing. Use figured dimensions only. All dimensions to be checked on site by the contractor and any discrepancies to be notified to the architect prior to works being carried

## PLANNING

Existing Scottish Opera bldg elevs Title: New Rotterdam Wharf Project: Scottish Opera Client: Drawing No: NRW-PPA-0-XX-DR-A-0101 1:100 @ A0 Scale: Revision: 19/02/2024 Date: PAGE\PARK

Page Park Architects 20 James Morrison Street, Glasgow G1 5PE, UK T 0141 553 5440 F 0141553 5441 mail@pagepark.co.uk www.pagepark.co.uk