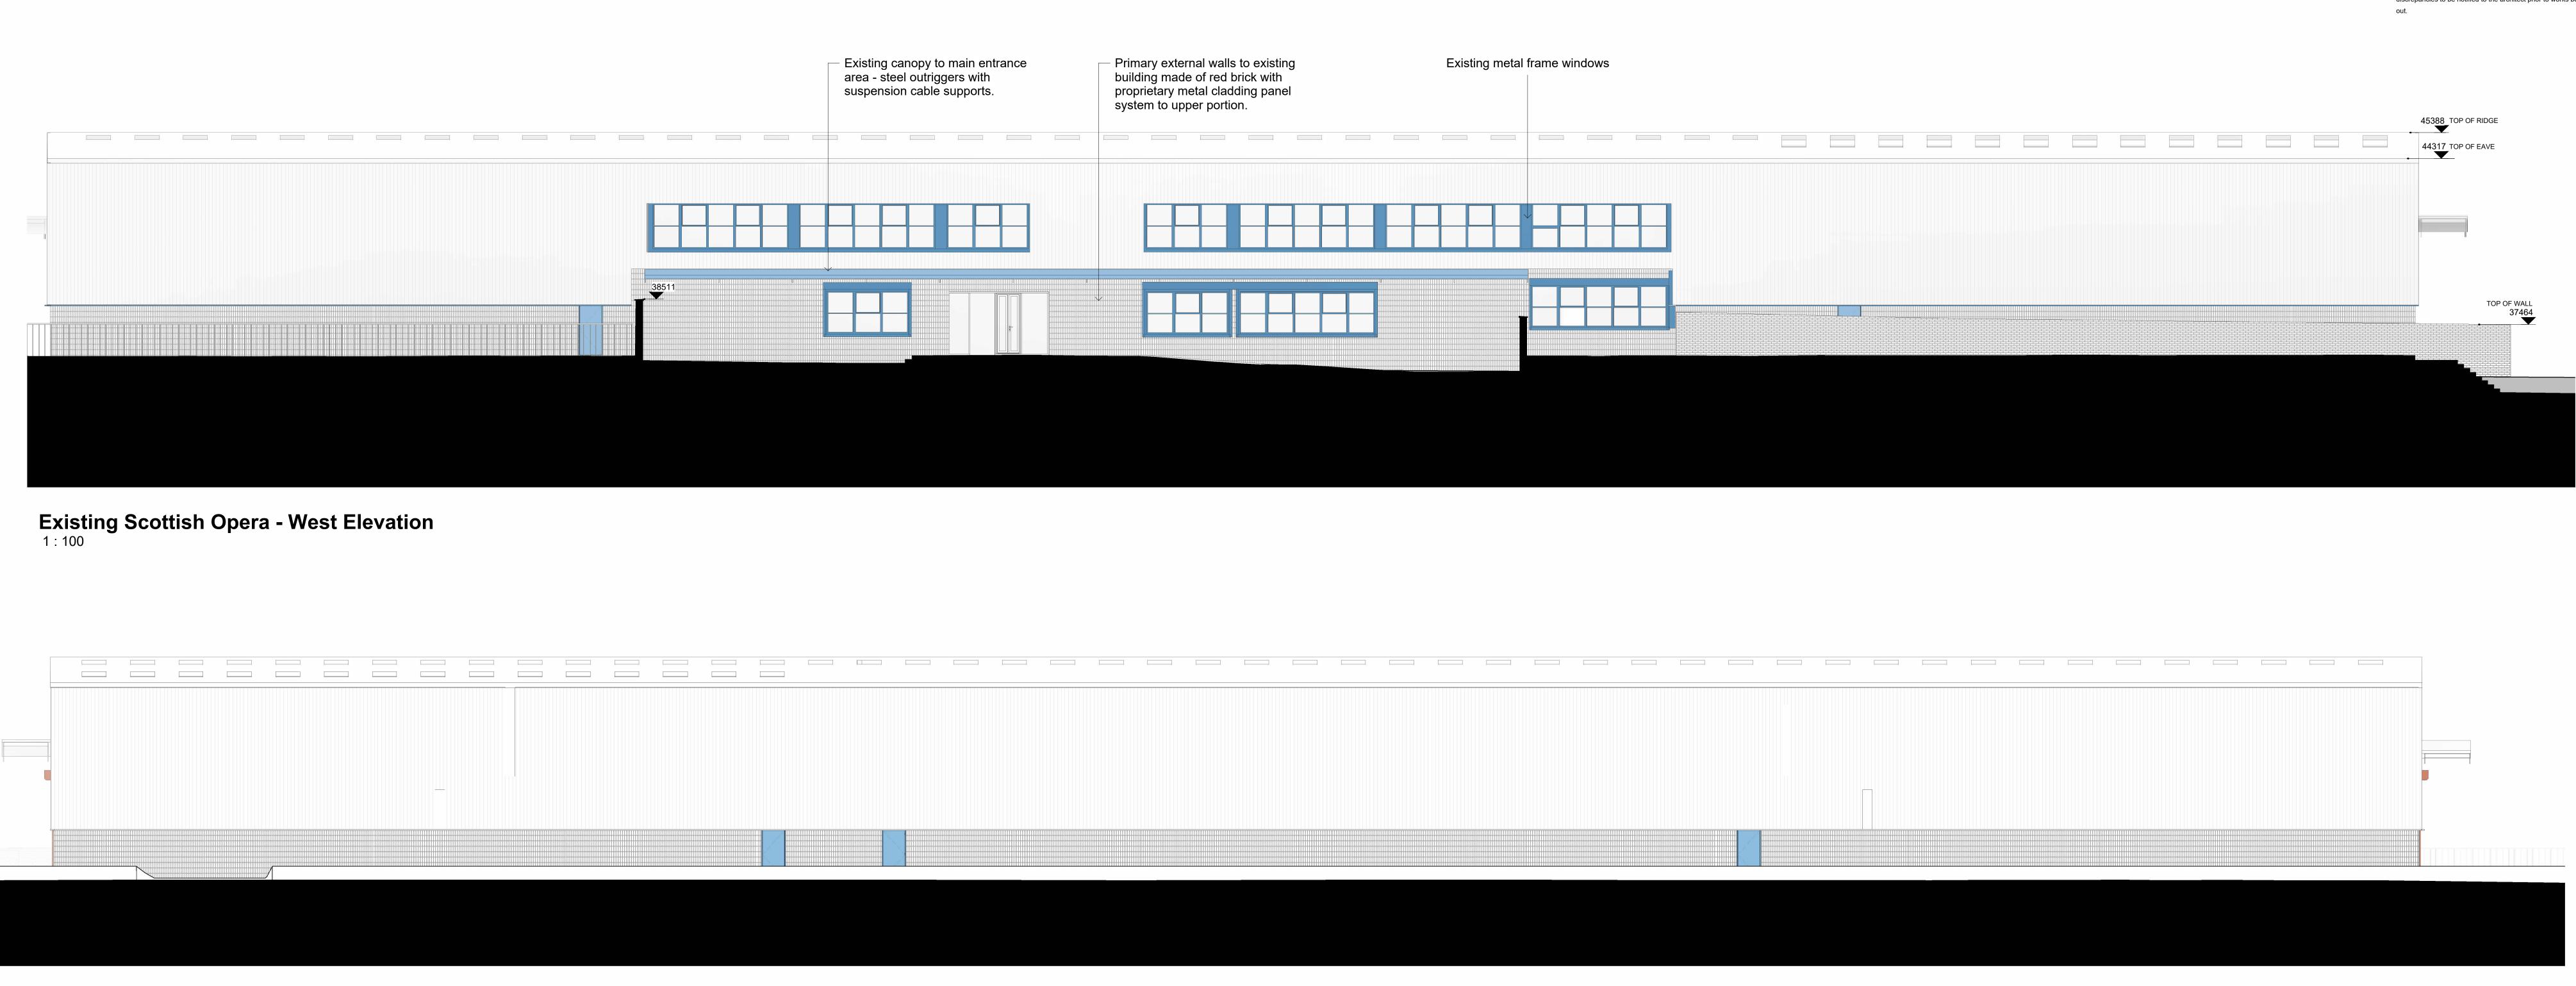

Existing Scottish Opera - East Elevation

Existing Scottish Opera - North Elevation

Existing Scottish Opera - South Elevation

Do not scale from drawing. Use figured dimensions only. All dimensions to be checked on site by the contractor and any discrepancies to be notified to the architect prior to works being carried

## PLANNING

Existing Scottish Opera bldg elevs Title: New Rotterdam Wharf Project: Scottish Opera Client: Drawing No: NRW-PPA-0-XX-DR-A-0101 1:100 @ A0 Scale: Revision: 19/02/2024 Date: PAGE\PARK

Page Park Architects 20 James Morrison Street, Glasgow G1 5PE, UK T 0141 553 5440 F 0141553 5441 mail@pagepark.co.uk www.pagepark.co.uk