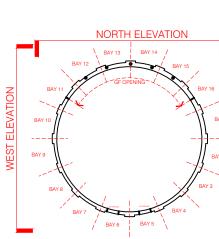

## **WEST ELEVATION**

Scale 1:200

**KEY** NTS

Ica Architects Ltd.
registered in Scotland company no 267727

Merchant Exchange 20 Bell Street Glasgow, G1 1LG

Do not scale from this drawing. If in doubt, ask. This drawing is the property of ica and must not be copied, reproduced or disclosed without written permission.