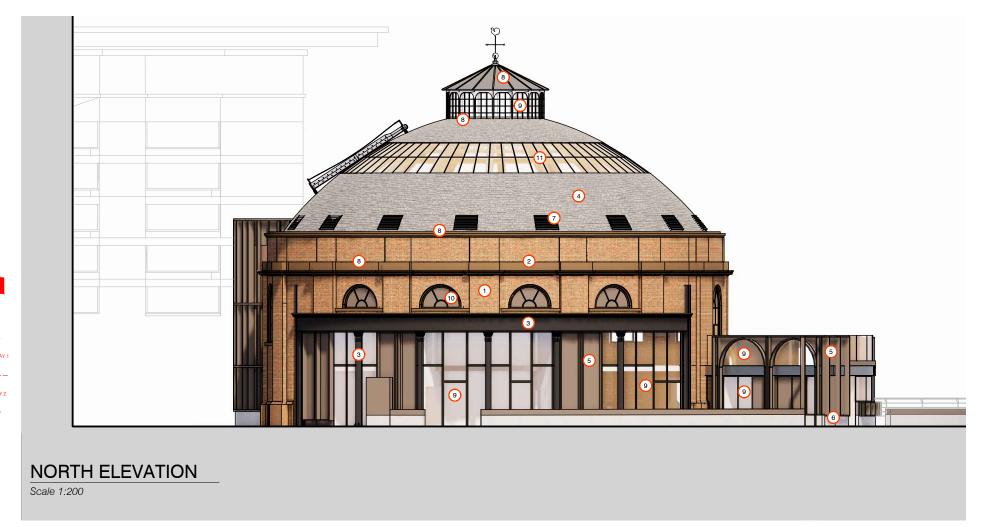

## MATERIAL KEY:

Existing Brickwork

2 Existing Stone Details

3 Existing Cast-Iron (painted)

Slate roof tile

5 Textured Rusticaetd Metal

6 Finished Concrete

PPC Aluminium louvres

6 Lead flashing / finish

Oclear glazing
Look-A-Like glazing
Rooflight glazing

North Rotunda

Finnieston Quay / Tunnel St

Drawing Title:

Proposed North & West Elevations

Issue Stage:

PLANNING