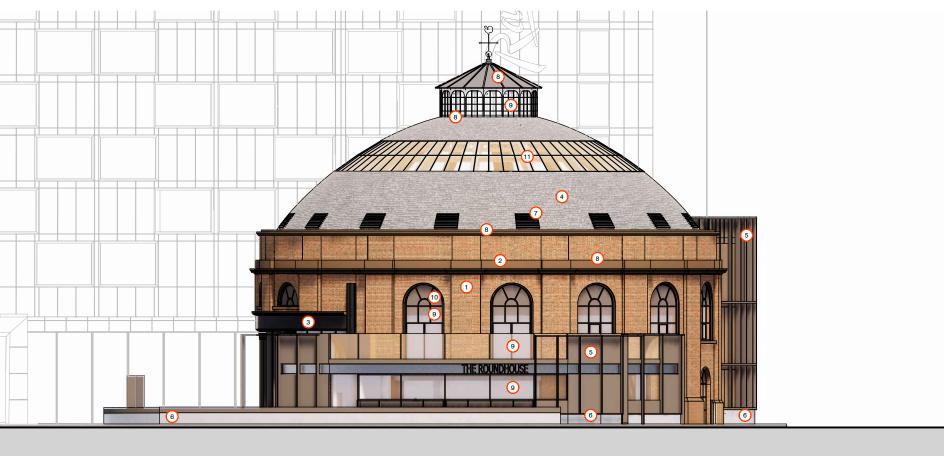

## MATERIAL KEY:

Existing Brickwork

2 Existing Stone Details

3 Existing Cast-Iron (painted)

Slate roof tile

5 Textured Rusticaetd Metal

6 Finished Concrete

PPC Aluminium louvres

6 Lead flashing / finish

Oclear glazing
Look-A-Like glazing
Rooflight glazing

North Rotunda

Finnieston Quay / Tunnel St

Drawing Title:

Proposed North & West Elevations

Issue Stage:

PLANNING