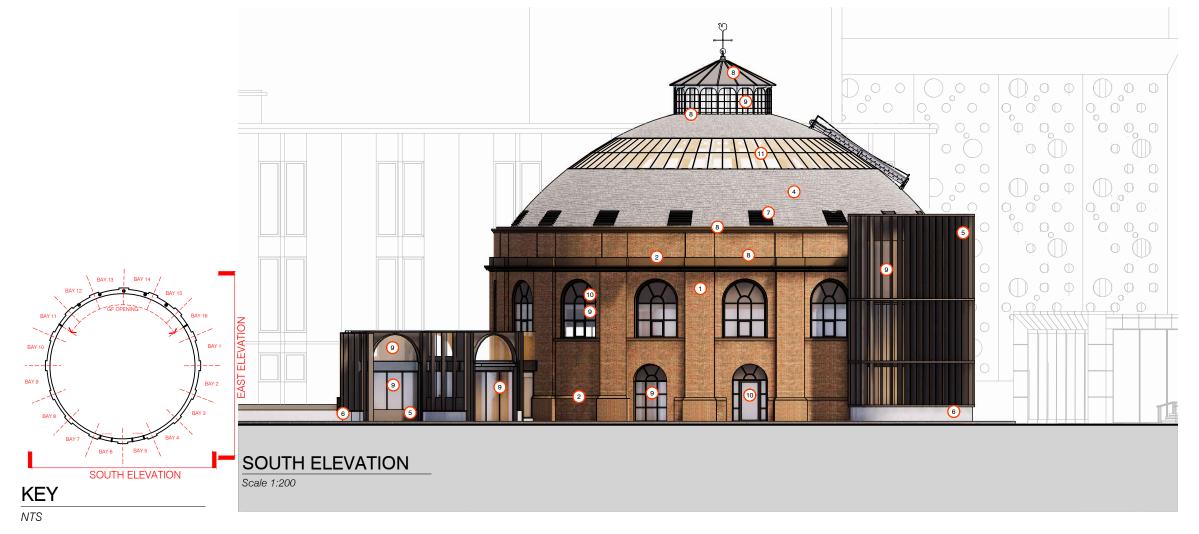

## MATERIAL KEY:

Existing Brickwork

2 Existing Stone Details

3 Existing Cast-Iron (painted)

Slate roof tile

5 Textured Rusticaetd Metal

6 Finished Concrete

PPC Aluminium louvres

B Lead flashing / finish

Oclear glazing
Dock-A-Like glazing
Rooflight glazing

North Rotunda Finnieston Quay / Tunnel St

Drawing Title:

Proposed South & East Elevations

Issue Stage:

PLANNING

Data Control: