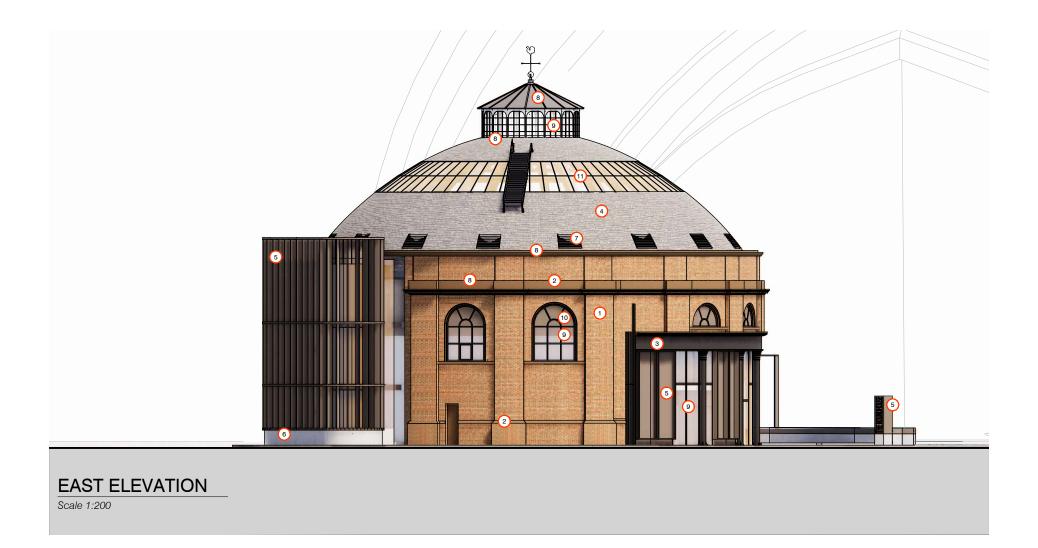

## MATERIAL KEY:

Existing Brickwork

2 Existing Stone Details

3 Existing Cast-Iron (painted)

Slate roof tile

5 Textured Rusticaetd Metal

6 Finished Concrete

PPC Aluminium louvres

B Lead flashing / finish

Oclear glazing
Dock-A-Like glazing
Rooflight glazing

North Rotunda Finnieston Quay / Tunnel St

Drawing Title:

Proposed South & East Elevations

Issue Stage:

PLANNING

Data Control: