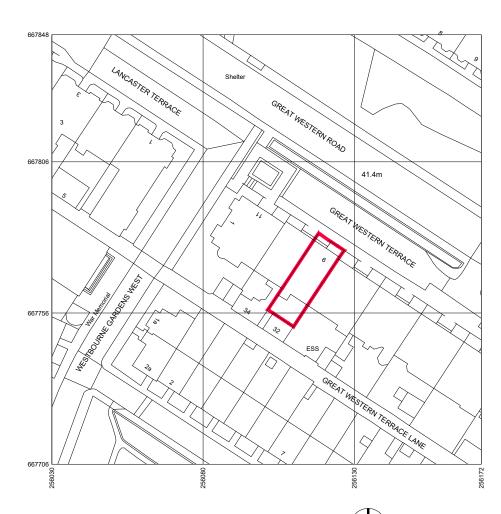

## **LOCATION PLAN 1:1250**

THE PRESUMED LINE OF THE EXISTING LEGAL BOUNDARY HAS BEEN DRAWN (WITH RED LINE) ON THIS DRAWING 01 AND THE ACCOMPANYING FLOOR PLANS AND ELEVATIONS, THIS HAS BEEN BASED ON VARIOUS ASSUMPTIONS MADE BY THE ARCHITECT ON SITE. THE ARCHITECT WILL ASSUME, (UNLESS OTHERWISE INFORMED) THAT THE CLIENT HAS CHECKED THESE DRAWINGS AND SATISFIED THEMSELVES THAT THE LEGAL BOUNDARY SHOWN ON THESE DRAWINGS IS CORRECT. A:B STUDIO ARCHITECTS LTD WILL NOT BE HELD LIABLE FOR ANY ISSUES ARISING FROM THE DRAWING OF INCORRECT LEGAL BOUNDARIES. IF THE CLIENT IS IN ANY DOUBT AS TO WHERE THE LEGAL BOUNDARY LIES THEN LEGAL ADVICE SHOULD BE TAKEN.