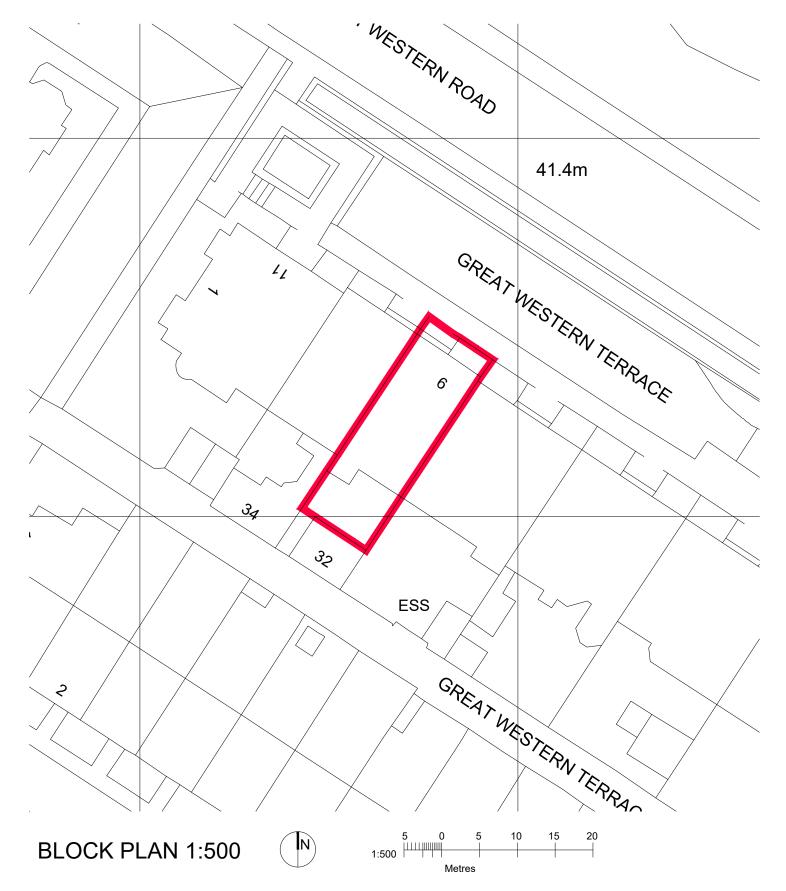

## **LOCATION PLAN 1:1250**

THE PRESUMED LINE OF THE EXISTING LEGAL BOUNDARY HAS BEEN DRAWN (WITH RED LINE) ON THIS DRAWING 01 AND THE ACCOMPANYING FLOOR PLANS AND ELEVATIONS, THIS HAS BEEN BASED ON VARIOUS ASSUMPTIONS MADE BY THE ARCHITECT ON SITE. THE ARCHITECT WILL ASSUME, (UNLESS OTHERWISE INFORMED) THAT THE CLIENT HAS CHECKED THESE DRAWINGS AND SATISFIED THEMSELVES THAT THE LEGAL BOUNDARY SHOWN ON THESE DRAWINGS IS CORRECT. A:B STUDIO ARCHITECTS LTD WILL NOT BE HELD LIABLE FOR ANY ISSUES ARISING FROM THE DRAWING OF INCORRECT LEGAL BOUNDARIES. IF THE CLIENT IS IN ANY DOUBT AS TO WHERE THE LEGAL BOUNDARY LIES THEN LEGAL ADVICE SHOULD BE TAKEN.