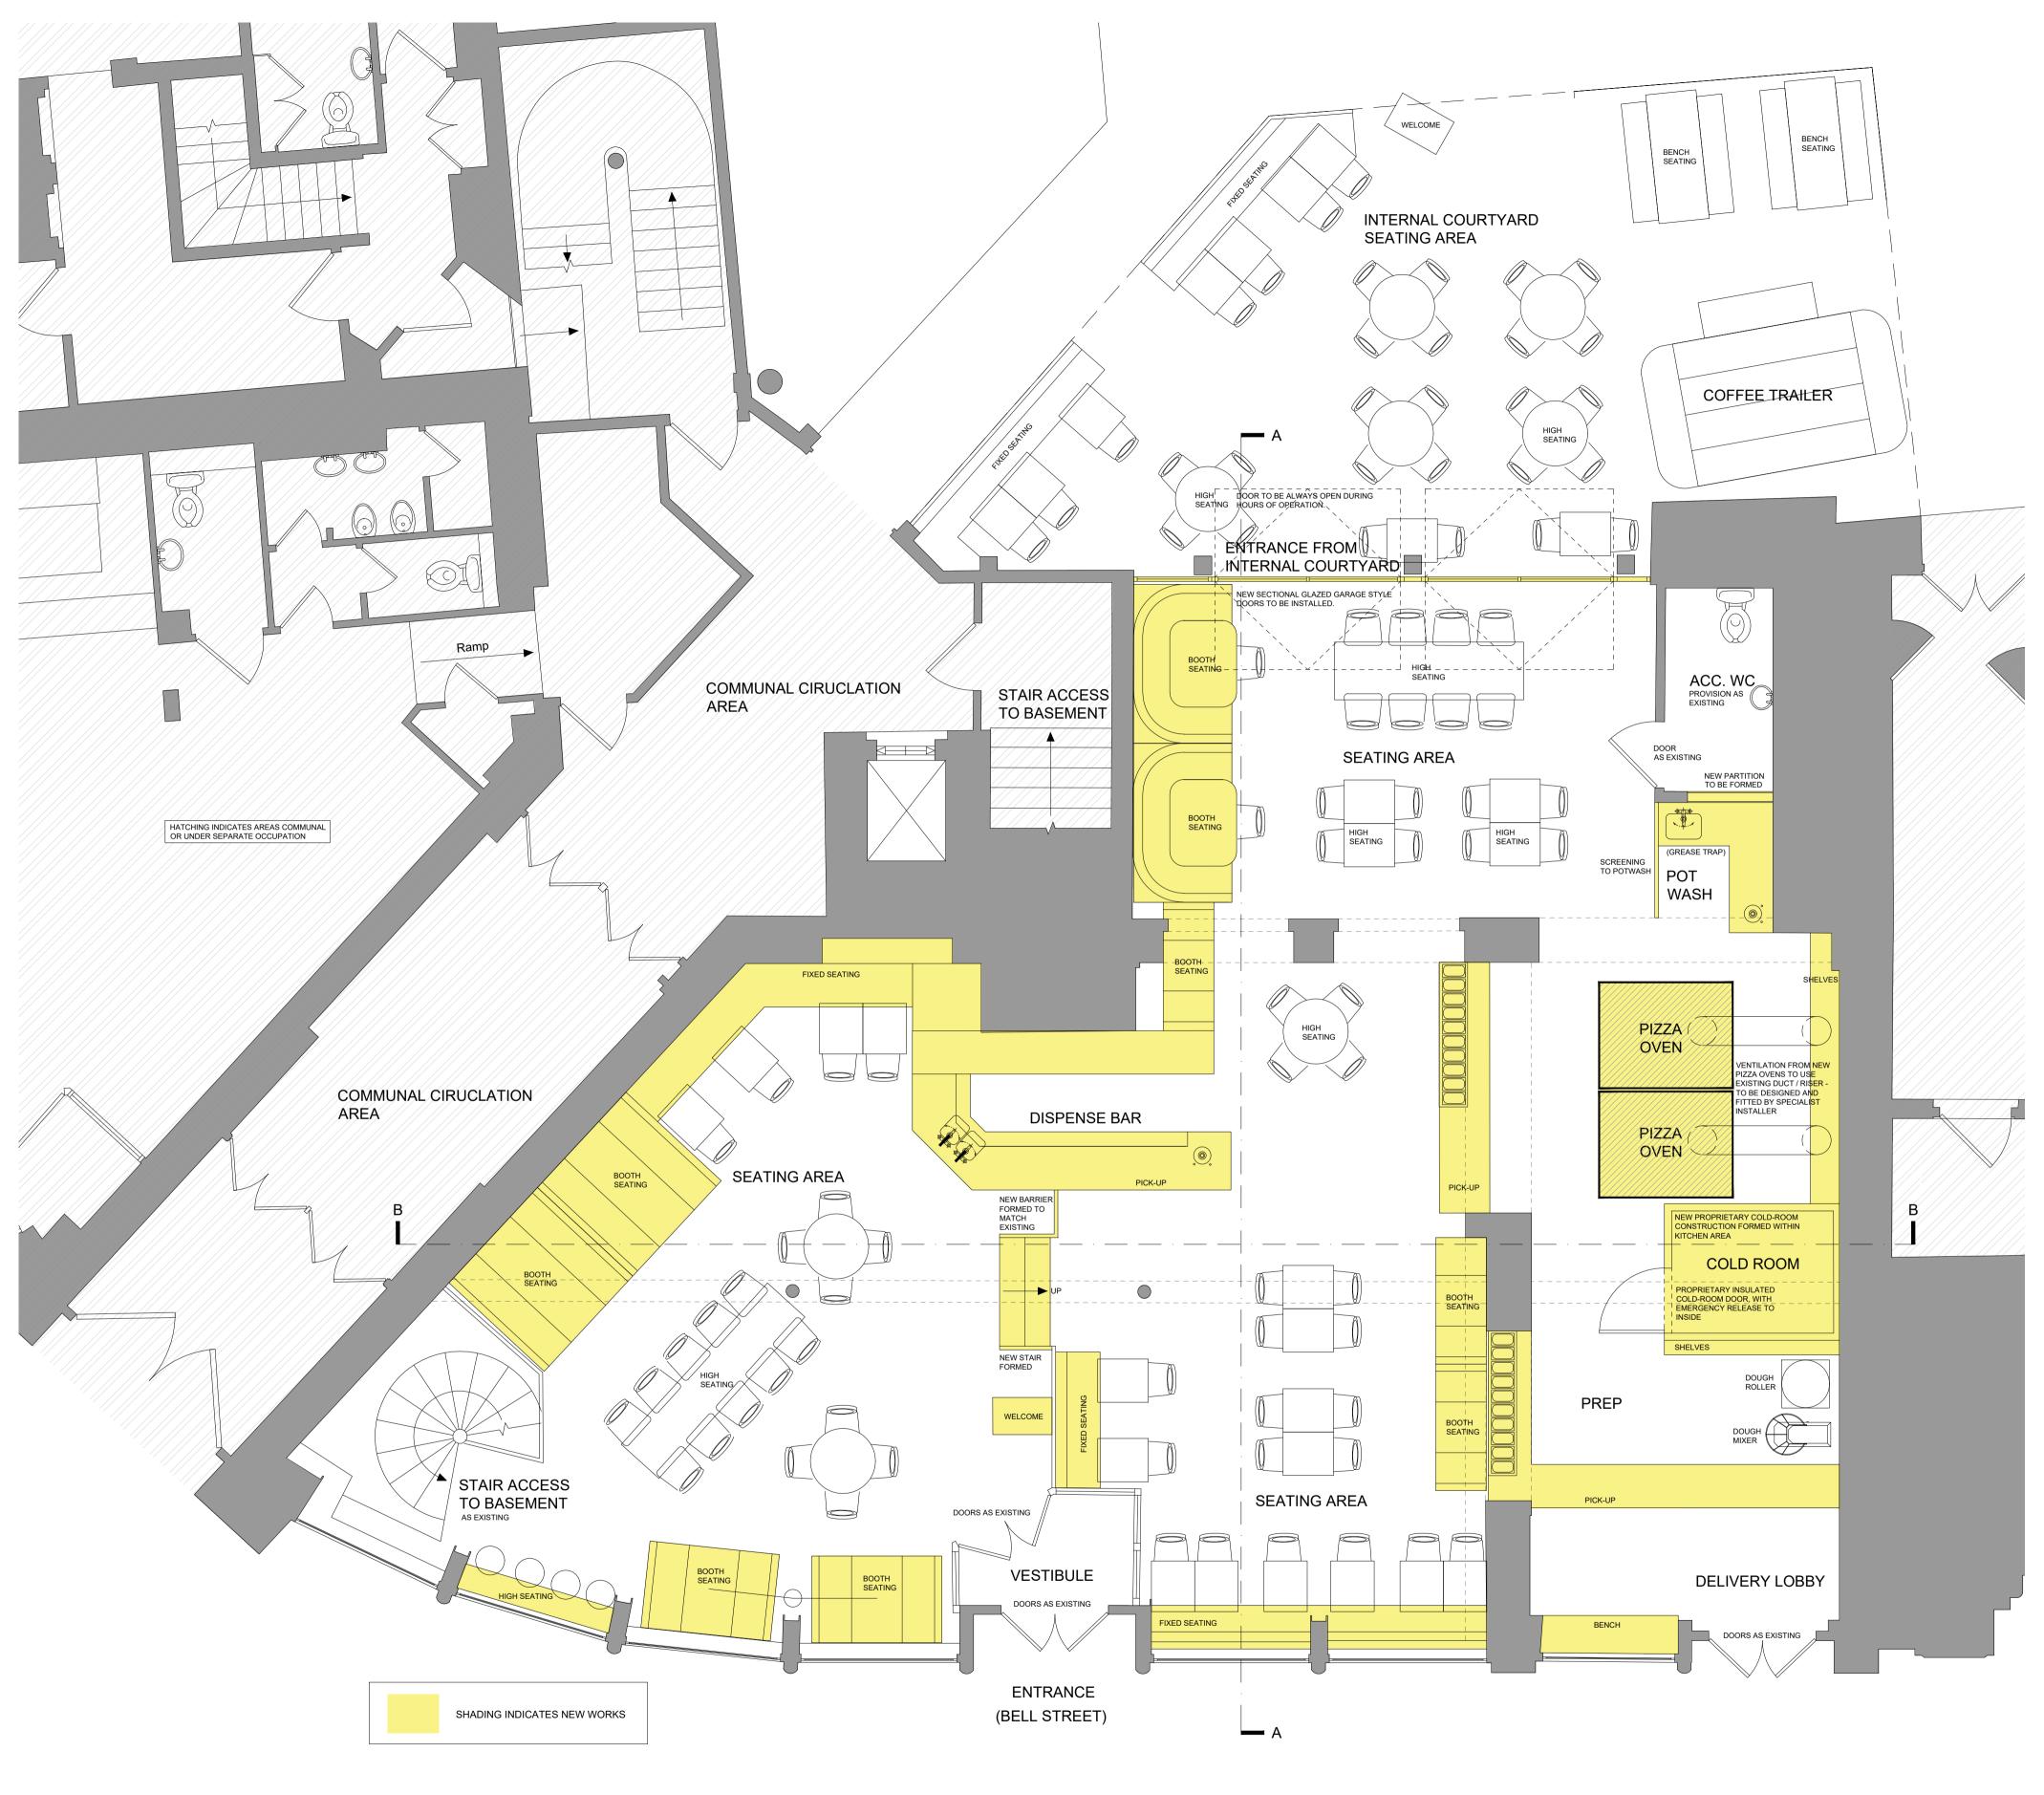

## ground floor plan - as proposed

0m 0.5m 1m 2m 5m

DO NOT SCALE FROM DRAWINGS. USE GIVEN DIMENSIONS ONLY. ALL DIMENSIONS TO BE VERIFIED AND AGREED WITH ARCHITECT IN ACCORDANCE WITH SITE CONDITIONS PRIOR TO THE COMMENCEMENT OF ANY WORKS.

| client:     | SANO                                                                                     |
|-------------|------------------------------------------------------------------------------------------|
| project:    | Sano Merchant City                                                                       |
| location:   | 5 Bell Street<br>Glasgow, G1 1NU                                                         |
| drg title:  | Ground Floor Plans<br>AS PROPOSED                                                        |
| scale:      | 1:50 @ A1 date: Mar 2024                                                                 |
| drg no:     | 3163 LBC 03                                                                              |
| status:     | LISTED BUILDING CONSENT                                                                  |
| S           | urface                                                                                   |
| Surface - I | D Ltd The Mews 12 Fortrose Street GLASGOW G11 5L<br>tel: 0141 342 5448 fax: 0141 337 224 |