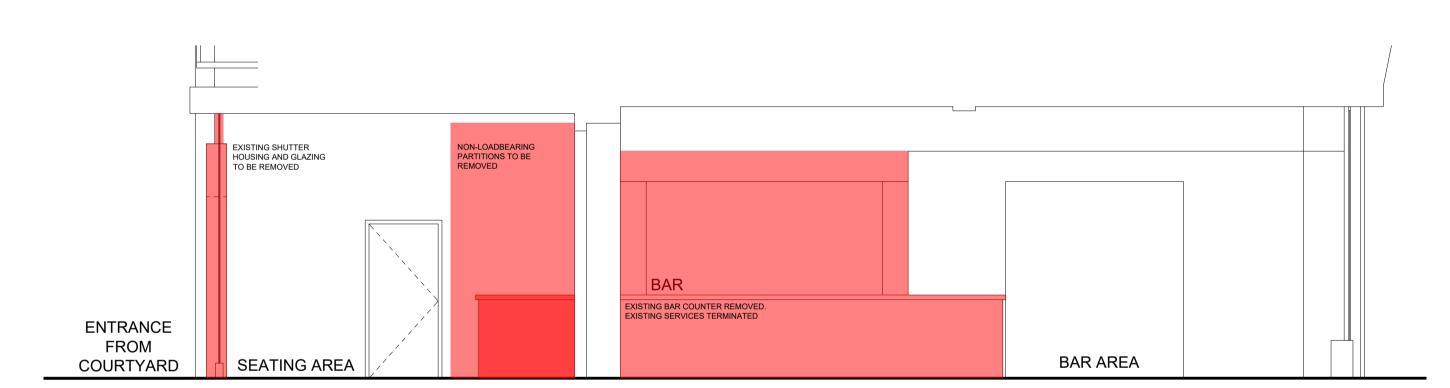

elevation from internal courtyard - as existing scale 1:50 @ A1

section A-A - as existing

0m 0.5m 1m 2m 5m

section B-B - as existing

0m 0.5m 1m 2m 5

Surface - ID Ltd The Mews 12 Fortrose Street GLASGOW G11 5LP tel: 0141 342 5448 fax: 0141 337 2244 mail@surface-id.com www.surface-id.com