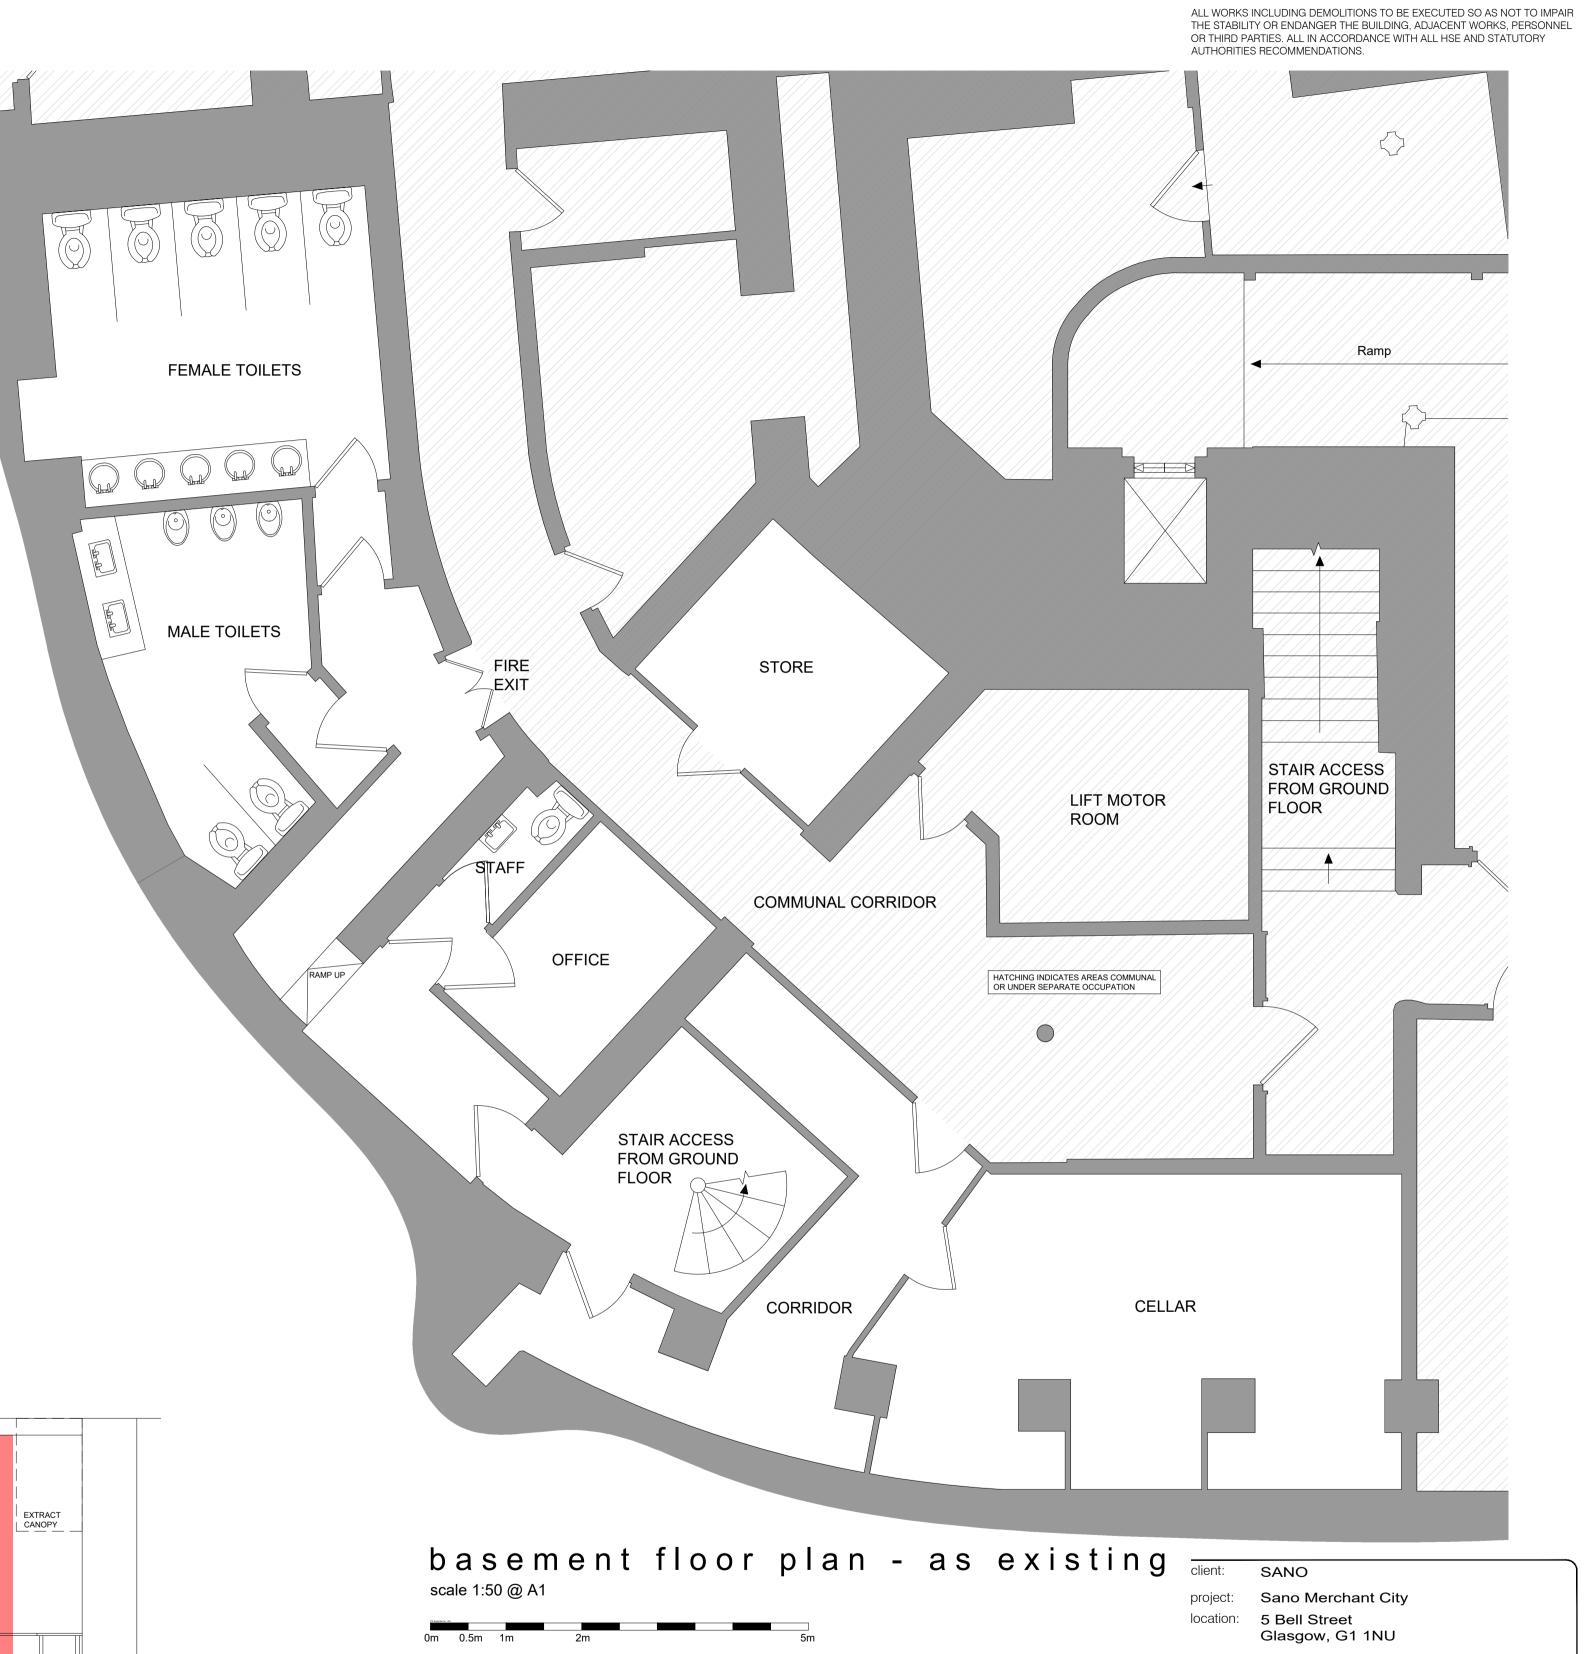

Registered in Scotland No. SC233305

drg title: Basement Floor Plan and Sections AS EXISTING

scale: 1:50 @ A1 date: Mar 2024

drg no: 3163 LBC 02

DO NOT SCALE FROM DRAWINGS. USE GIVEN DIMENSIONS ONLY. ALL DIMENSIONS TO BE VERIFIED AND AGREED WITH ARCHITECT IN ACCORDANCE WITH SITE CONDITIONS PRIOR TO THE COMMENCEMENT OF ANY WORKS.