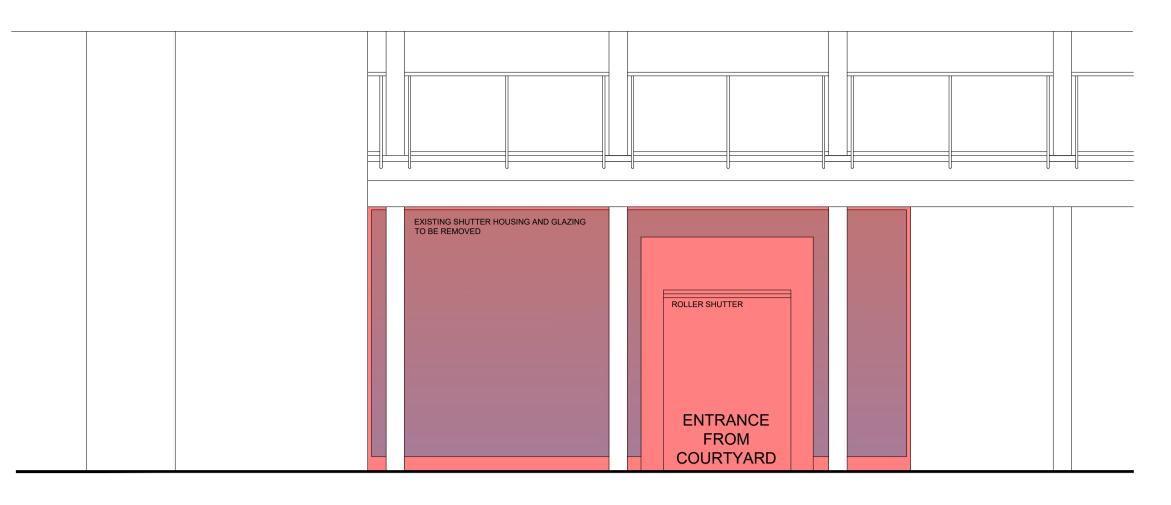

elevation from internal courtyard - as existing scale 1:50 @ A1

section A-A - as existing

0m 0.5m 1m 2m 5m

section B-B - as existing

0m 0.5m 1m 2m 5

Surface - ID Ltd The Mews 12 Fortrose Street GLASGOW G11 5LP tel: 0141 342 5448 fax: 0141 337 2244 mail@surface-id.com www.surface-id.com