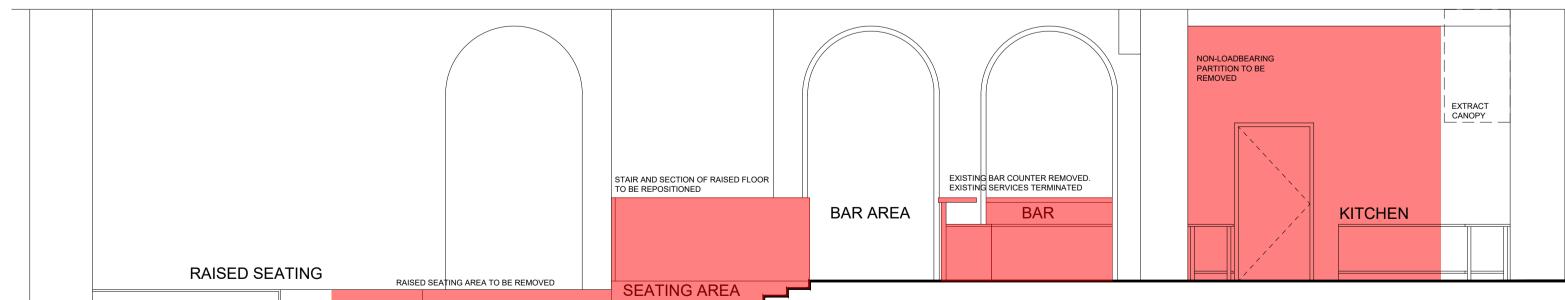

elevation from internal courtyard - as existing scale 1:50 @ A1

section A-A - as existing

0m 0.5m 1m 2m 5m

section B-B - as existing

0m 0.5m 1m 2m 5

Surface - ID Ltd The Mews 12 Fortrose Street GLASGOW G11 5LP tel: 0141 342 5448 fax: 0141 337 2244 mail@surface-id.com www.surface-id.com