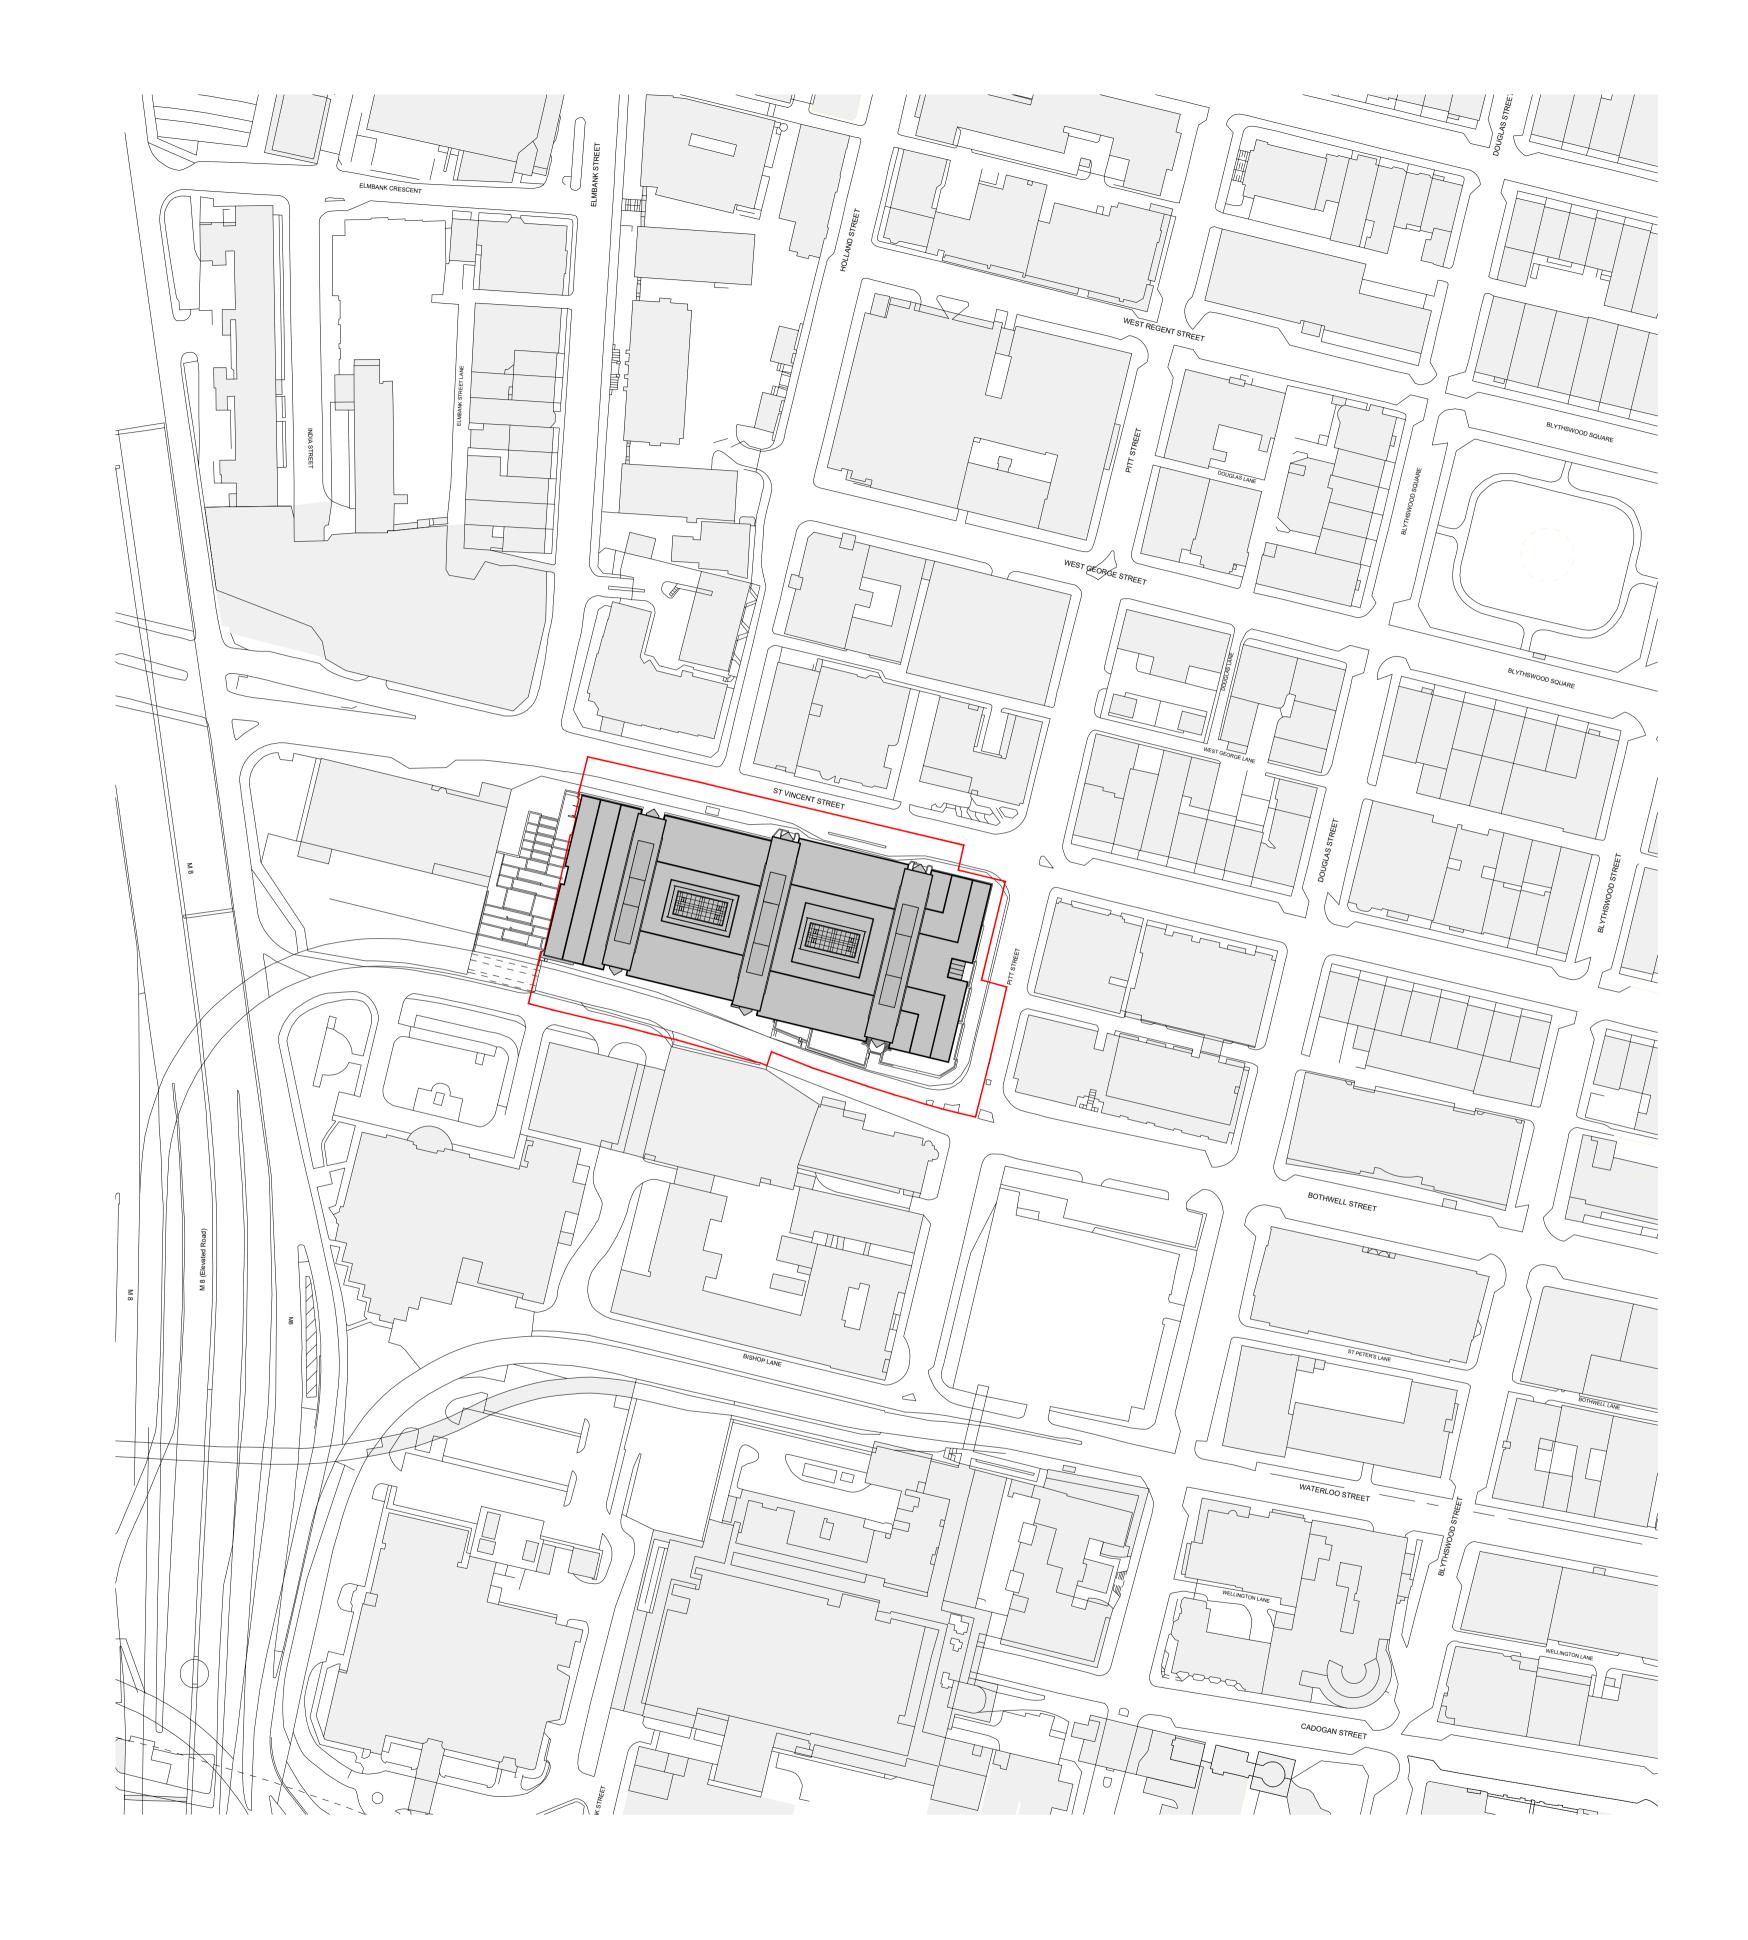

**REVISIONS** 24.03.01 PLANNING ISSUE

PROPOSED WORKS SITE BOUNDARY

OSBORNE+CO ON BEHALF OF SANTANDER 1:1250 @ A1 approved by PLANNING

| project                           | project number                                             |
|-----------------------------------|------------------------------------------------------------|
| 301 ST. VINCENT STREET<br>GLASGOW | 2088                                                       |
| drawing title                     |                                                            |
| LOCATION PLAN                     |                                                            |
| drawing no.                       | revision                                                   |
|                                   | 301 ST. VINCENT STREET GLASGOW drawing title LOCATION PLAN |