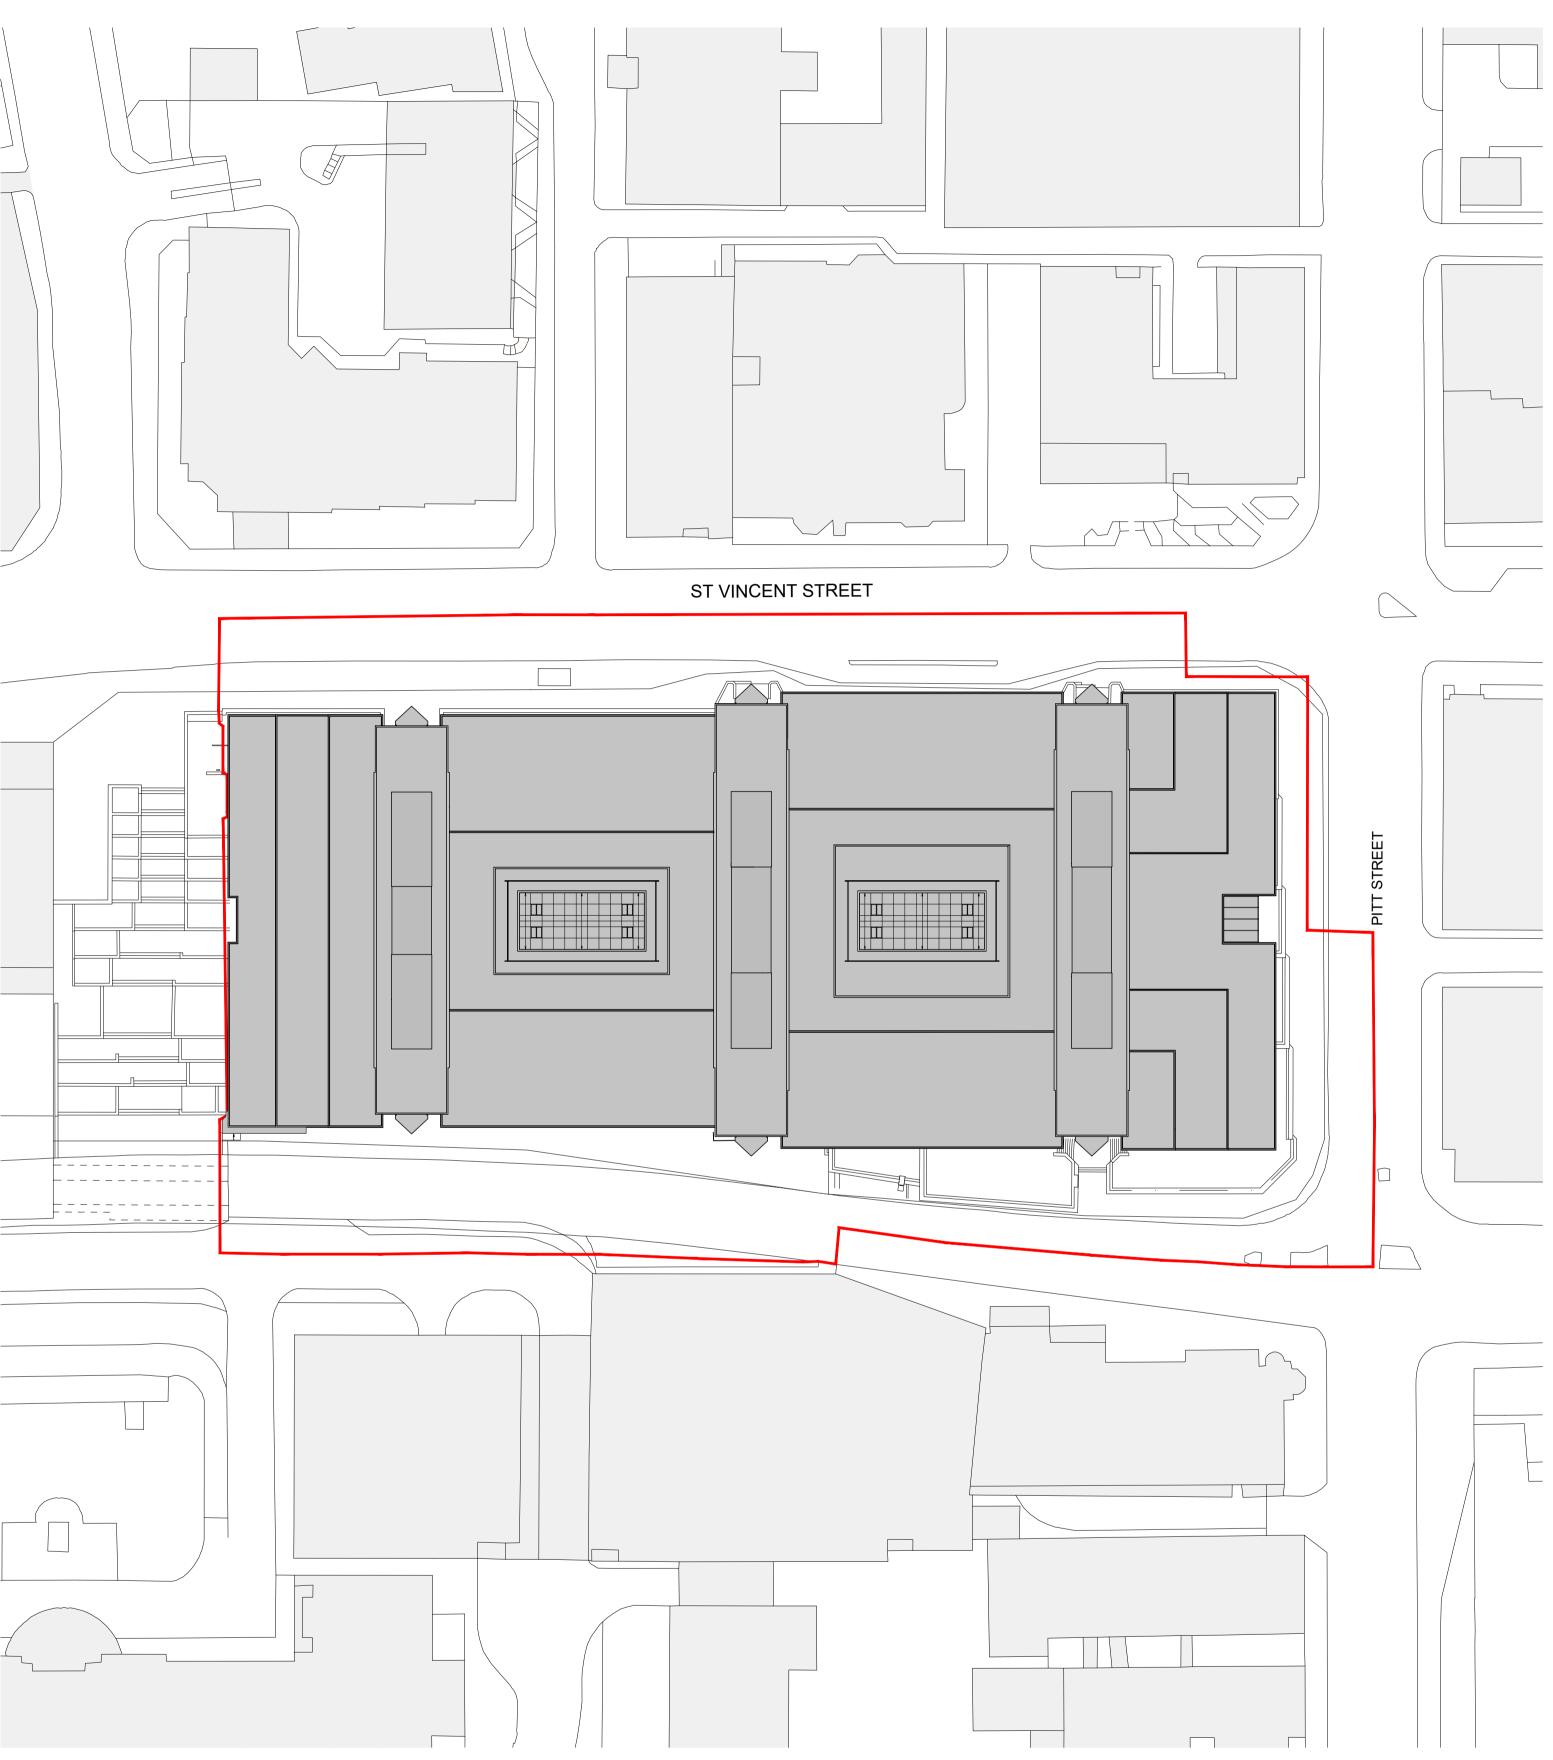

| project<br>301 ST. VINCENT STREET   | project number<br>2088 |                                                                                                               |
|-------------------------------------|------------------------|---------------------------------------------------------------------------------------------------------------|
| drawing title<br>EXISTING SITE PLAN |                        | LOM architecture and design                                                                                   |
| drawing no.                         | revision               | The Glass House 5 Sclater Street London E1 6JY UK <b>Tel</b> +44(0)20 8444 2999 <b>Email</b> mail@lom-fdp.com |
| 2088-A-P0005                        | -                      | Web www.lom-architecture.com                                                                                  |