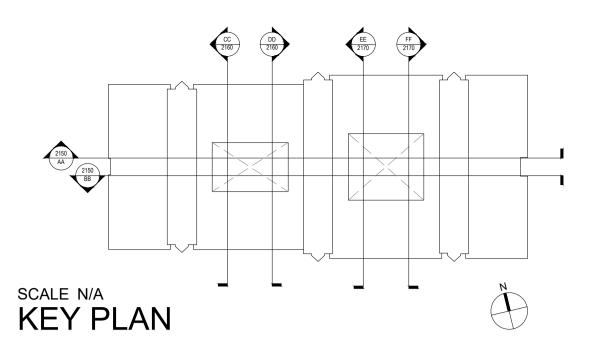

## KEY

- Curtain wall glazing
- Granite cladding
- Anodised aluminium cladding
- Service louvres
- Punched windows
- Metal balustrading
- Standing seam metal cladding
- 8. Existing signage

SCALE 1:200 SECTION CC EXISTING COURTYARD ELEVATIONS SCALE 1:200
SECTION DD
EXISTING COURTYARD ELEVATIONS