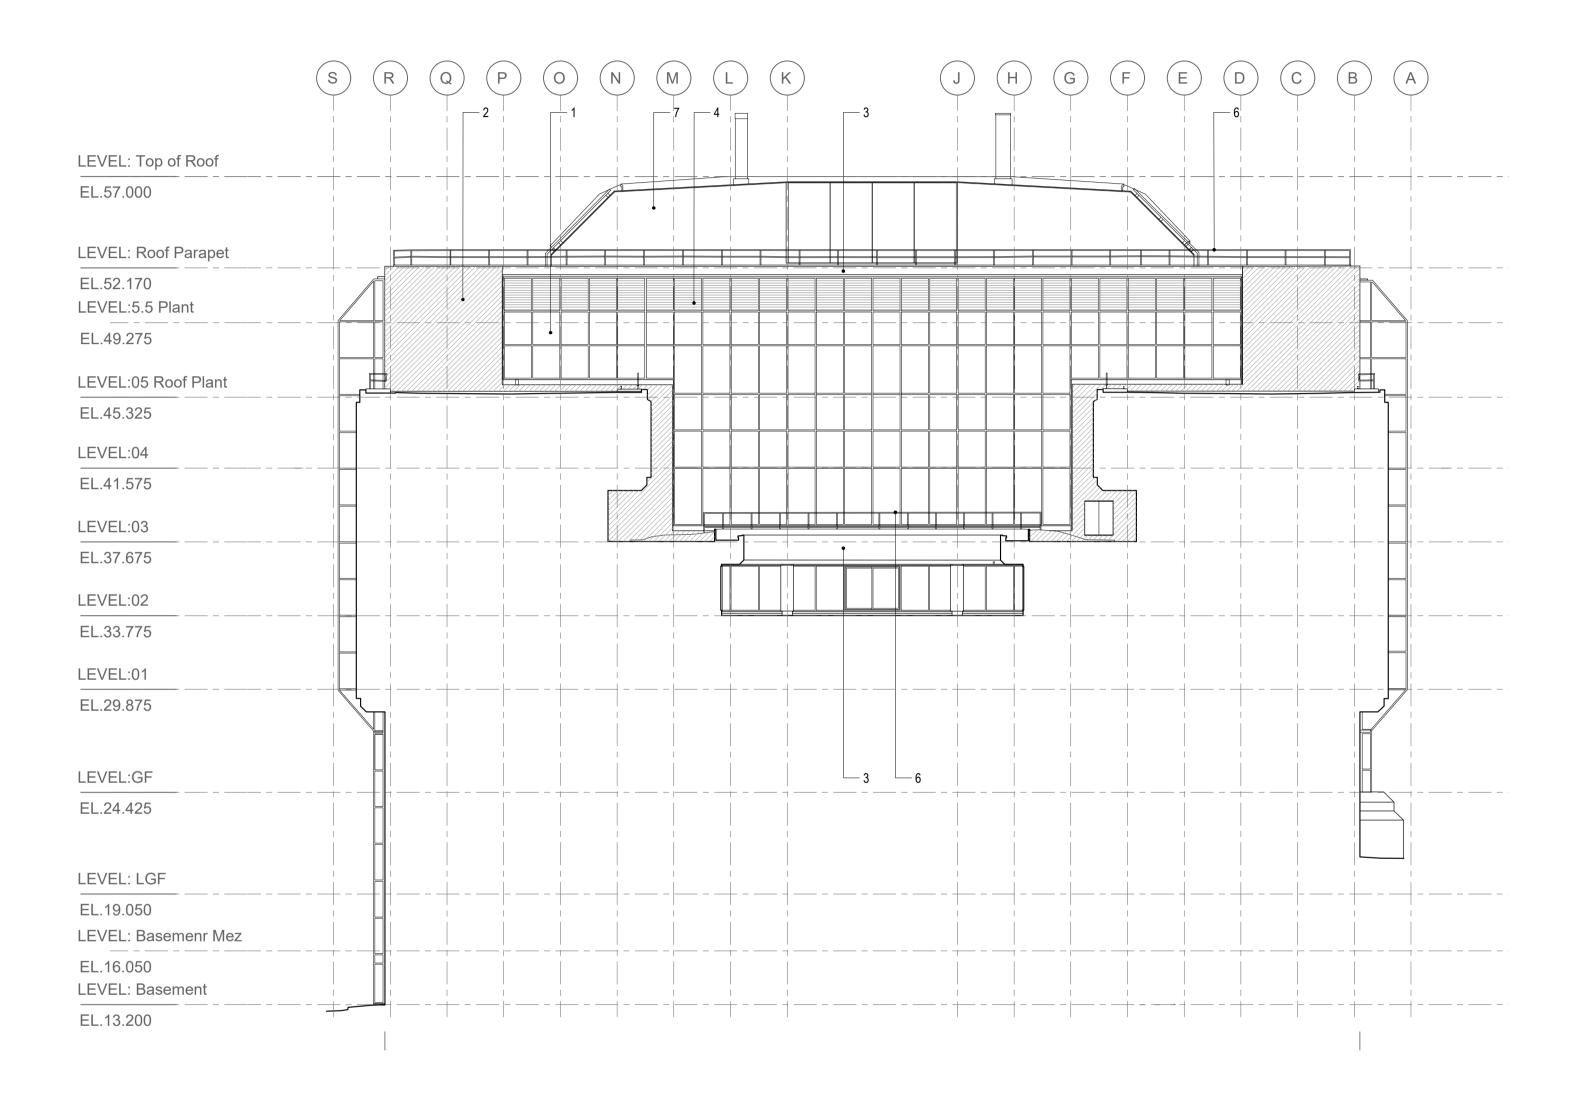

## KEY

- Curtain wall glazing
- Granite cladding
- Anodised aluminium cladding
- Service louvres
- Punched windows
- Metal balustrading
- Standing seam metal cladding
- 8. Existing signage

SCALE 1:200 SECTION CC EXISTING COURTYARD ELEVATIONS SCALE 1:200
SECTION DD
EXISTING COURTYARD ELEVATIONS

| project                                    | project numbe |
|--------------------------------------------|---------------|
| 301 ST. VINCENT STREET GLASGOW             | 2088          |
| drawing title EXISTING COURTYARD ELEVATION | N CC & DD     |
|                                            |               |