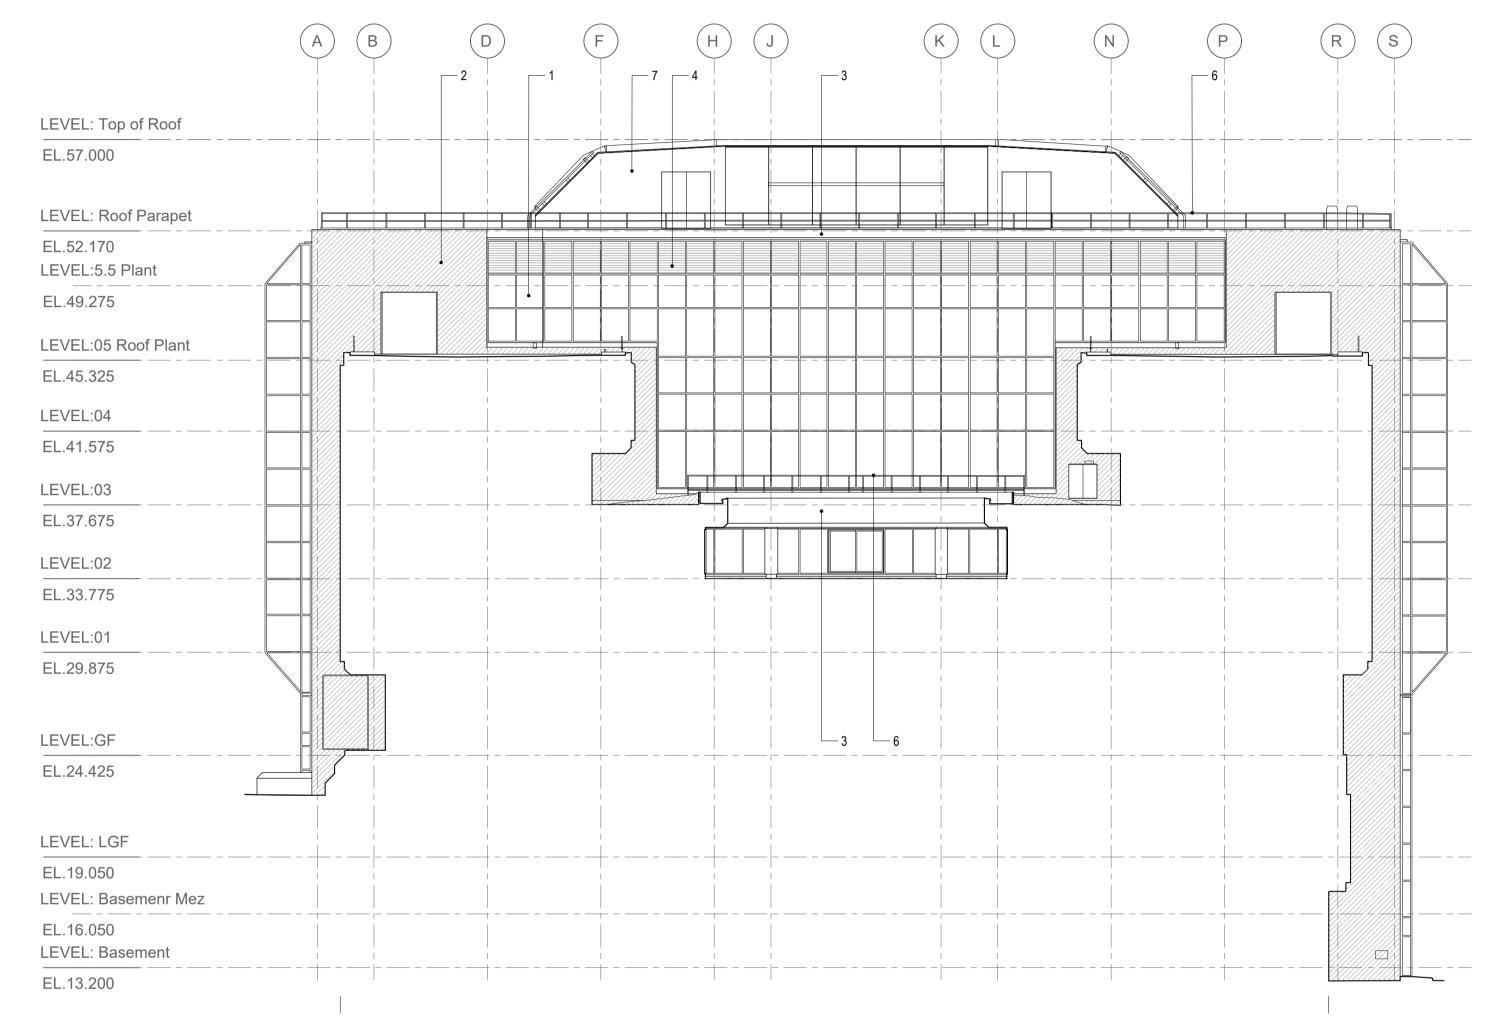

## KEY

- Curtain wall glazing
- Granite cladding
- Anodised aluminium cladding
- Service louvres
- Punched windows
- Metal balustrading
- Standing seam metal cladding
- 8. Existing signage

SCALE 1:200 SECTION CC EXISTING COURTYARD ELEVATIONS SCALE 1:200
SECTION DD
EXISTING COURTYARD ELEVATIONS

| project                                    | project numbe |
|--------------------------------------------|---------------|
| 301 ST. VINCENT STREET GLASGOW             | 2088          |
| drawing title EXISTING COURTYARD ELEVATION | N CC & DD     |
|                                            |               |