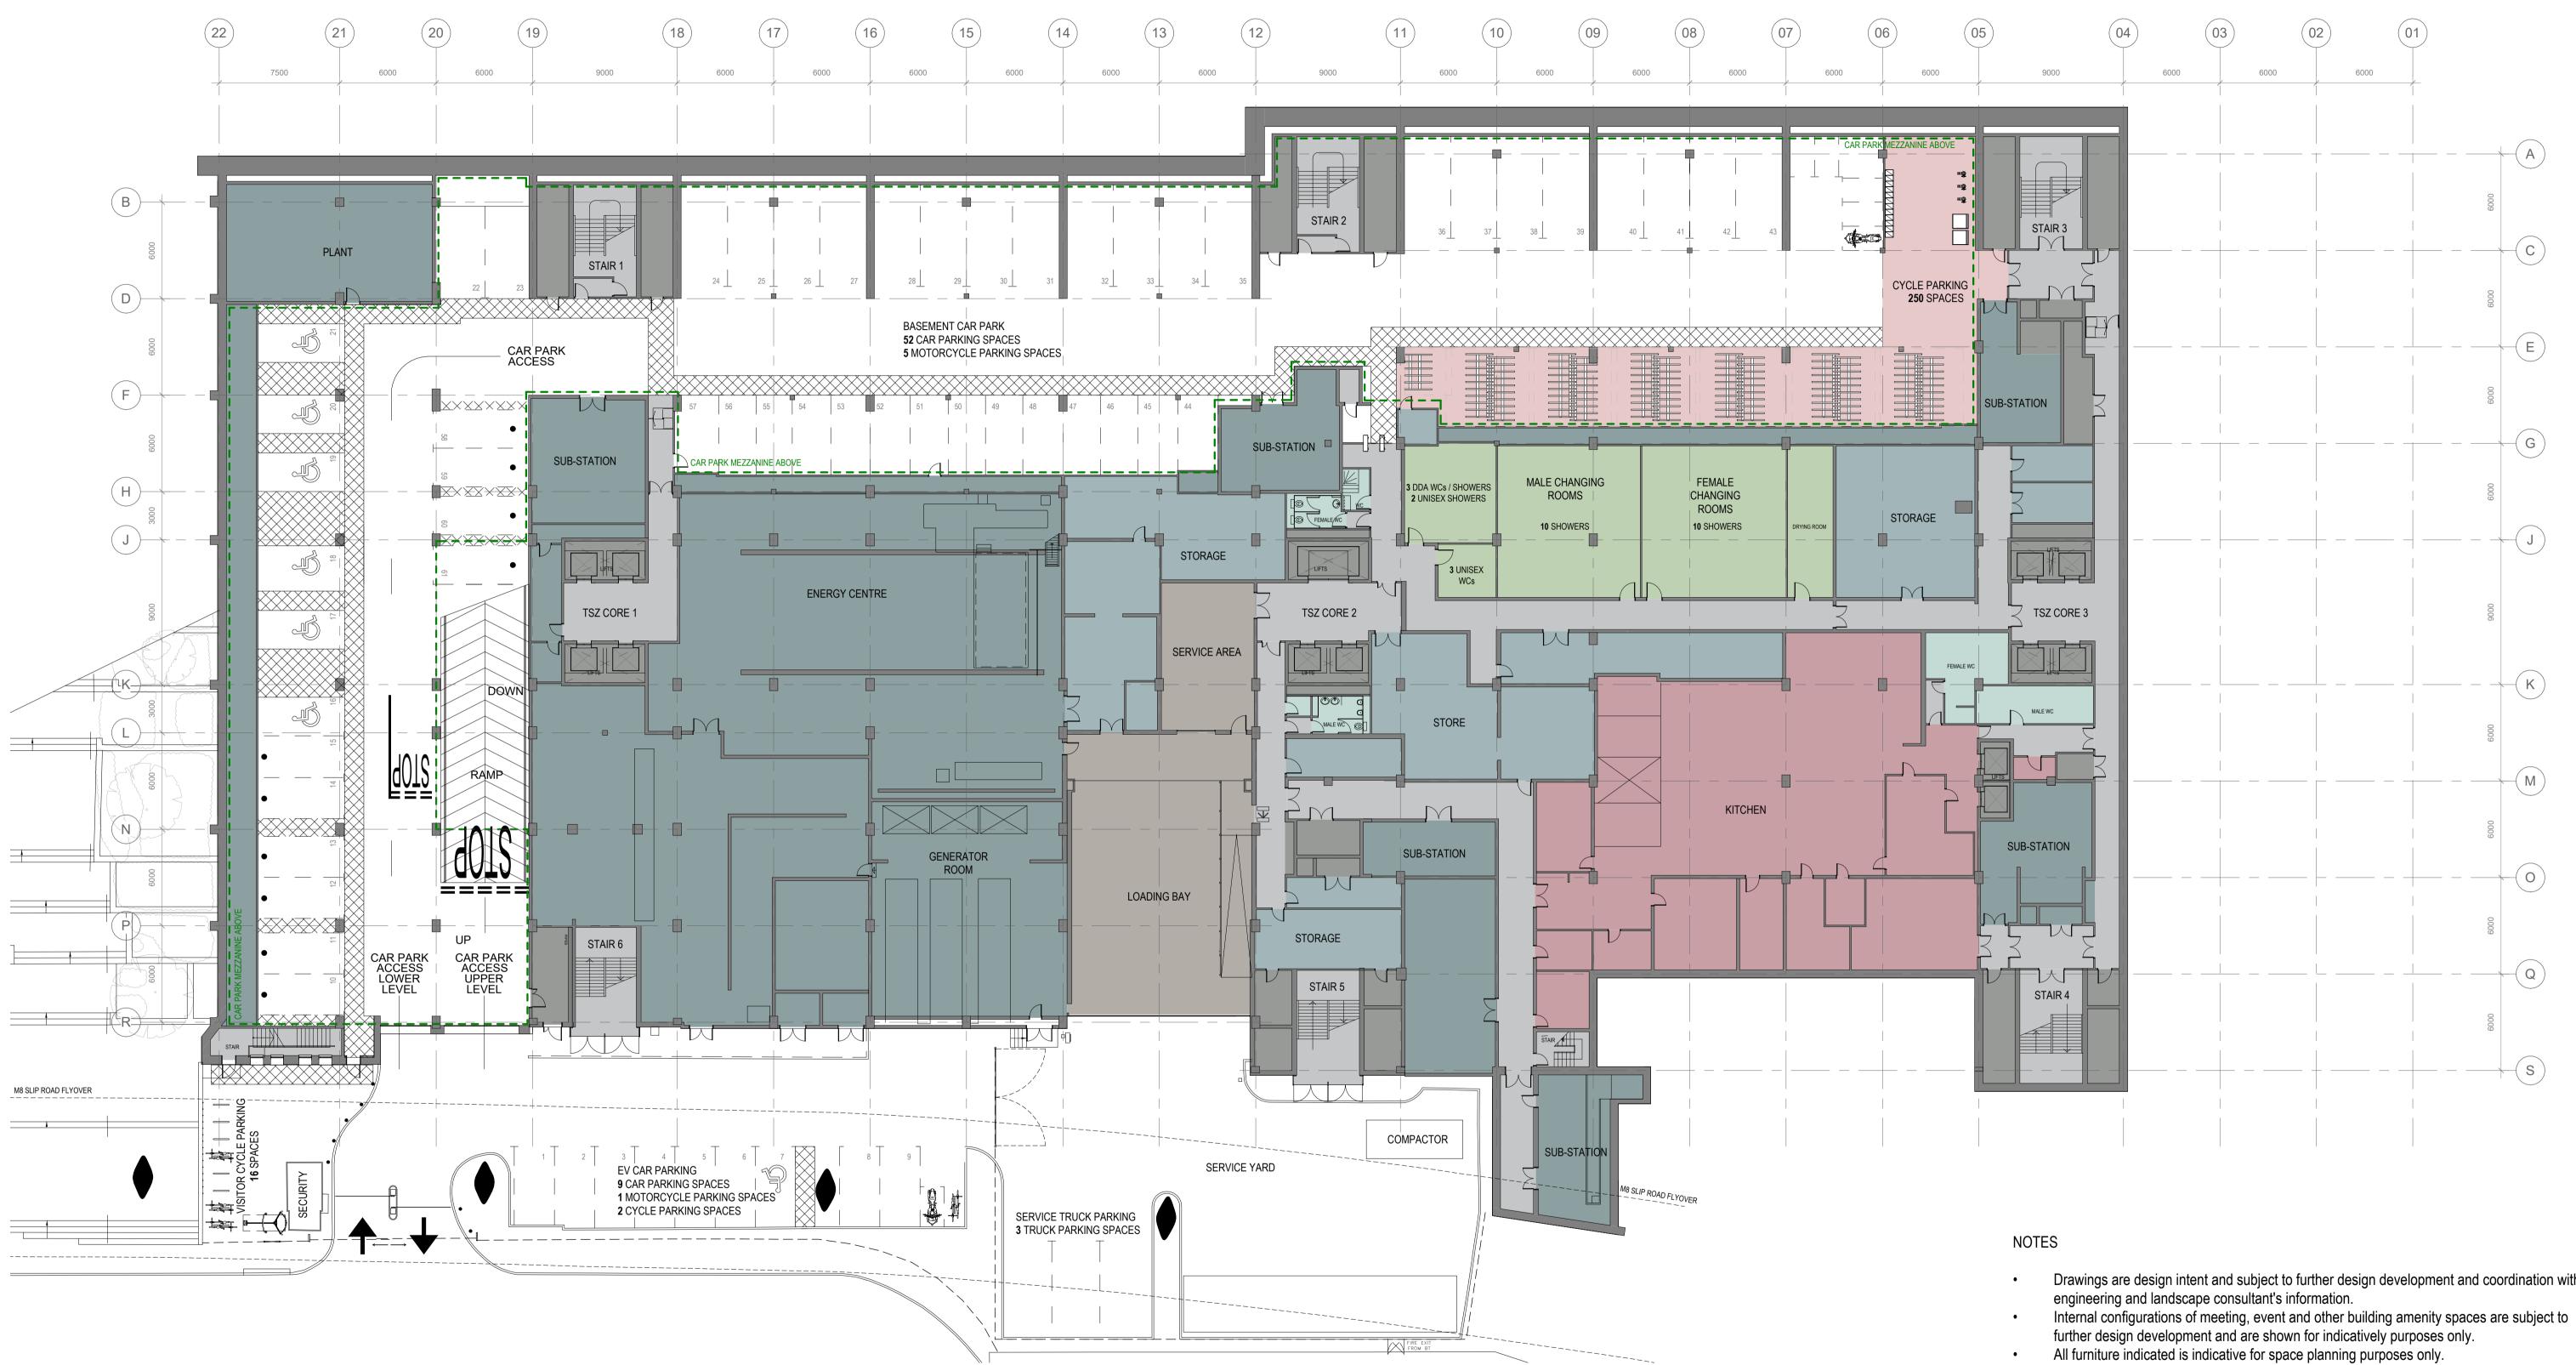

CHANGING ROOMS / ANCILLARY TO OFFICE KITCHEN / ANCILLARY TO OFFICE STORAGE / ANCILLARY TO OFFICE LOADING / SERVICE AREA

- Drawings are design intent and subject to further design development and coordination with

- Elevations are based on survey information provided by a third party. •
- Full survey information is required for basement, car park mezzanine, lower ground floor, ٠
- ground floor, L1, L3 and L4. Internal layouts may be subject to change. Building stacking and letting configuration subject to further development. Floor entrances, •
- WC configurations and access arrangements may be subject to change.

| project<br>301 ST VINCENT STREET<br>GLASGOW | project number<br>2088 |                                                                                                               |
|---------------------------------------------|------------------------|---------------------------------------------------------------------------------------------------------------|
| drawing title<br>PROPOSED BASEMENT GA PLA   | N                      | LOM architecture and design                                                                                   |
| drawing no.                                 | revision               | The Glass House 5 Sclater Street London E1 6JY UK <b>Tel</b> +44(0)20 8444 2999 <b>Email</b> mail@lom-fdp.com |
| 2088- A- P1020                              | -                      | Web www.lom-architecture.com                                                                                  |