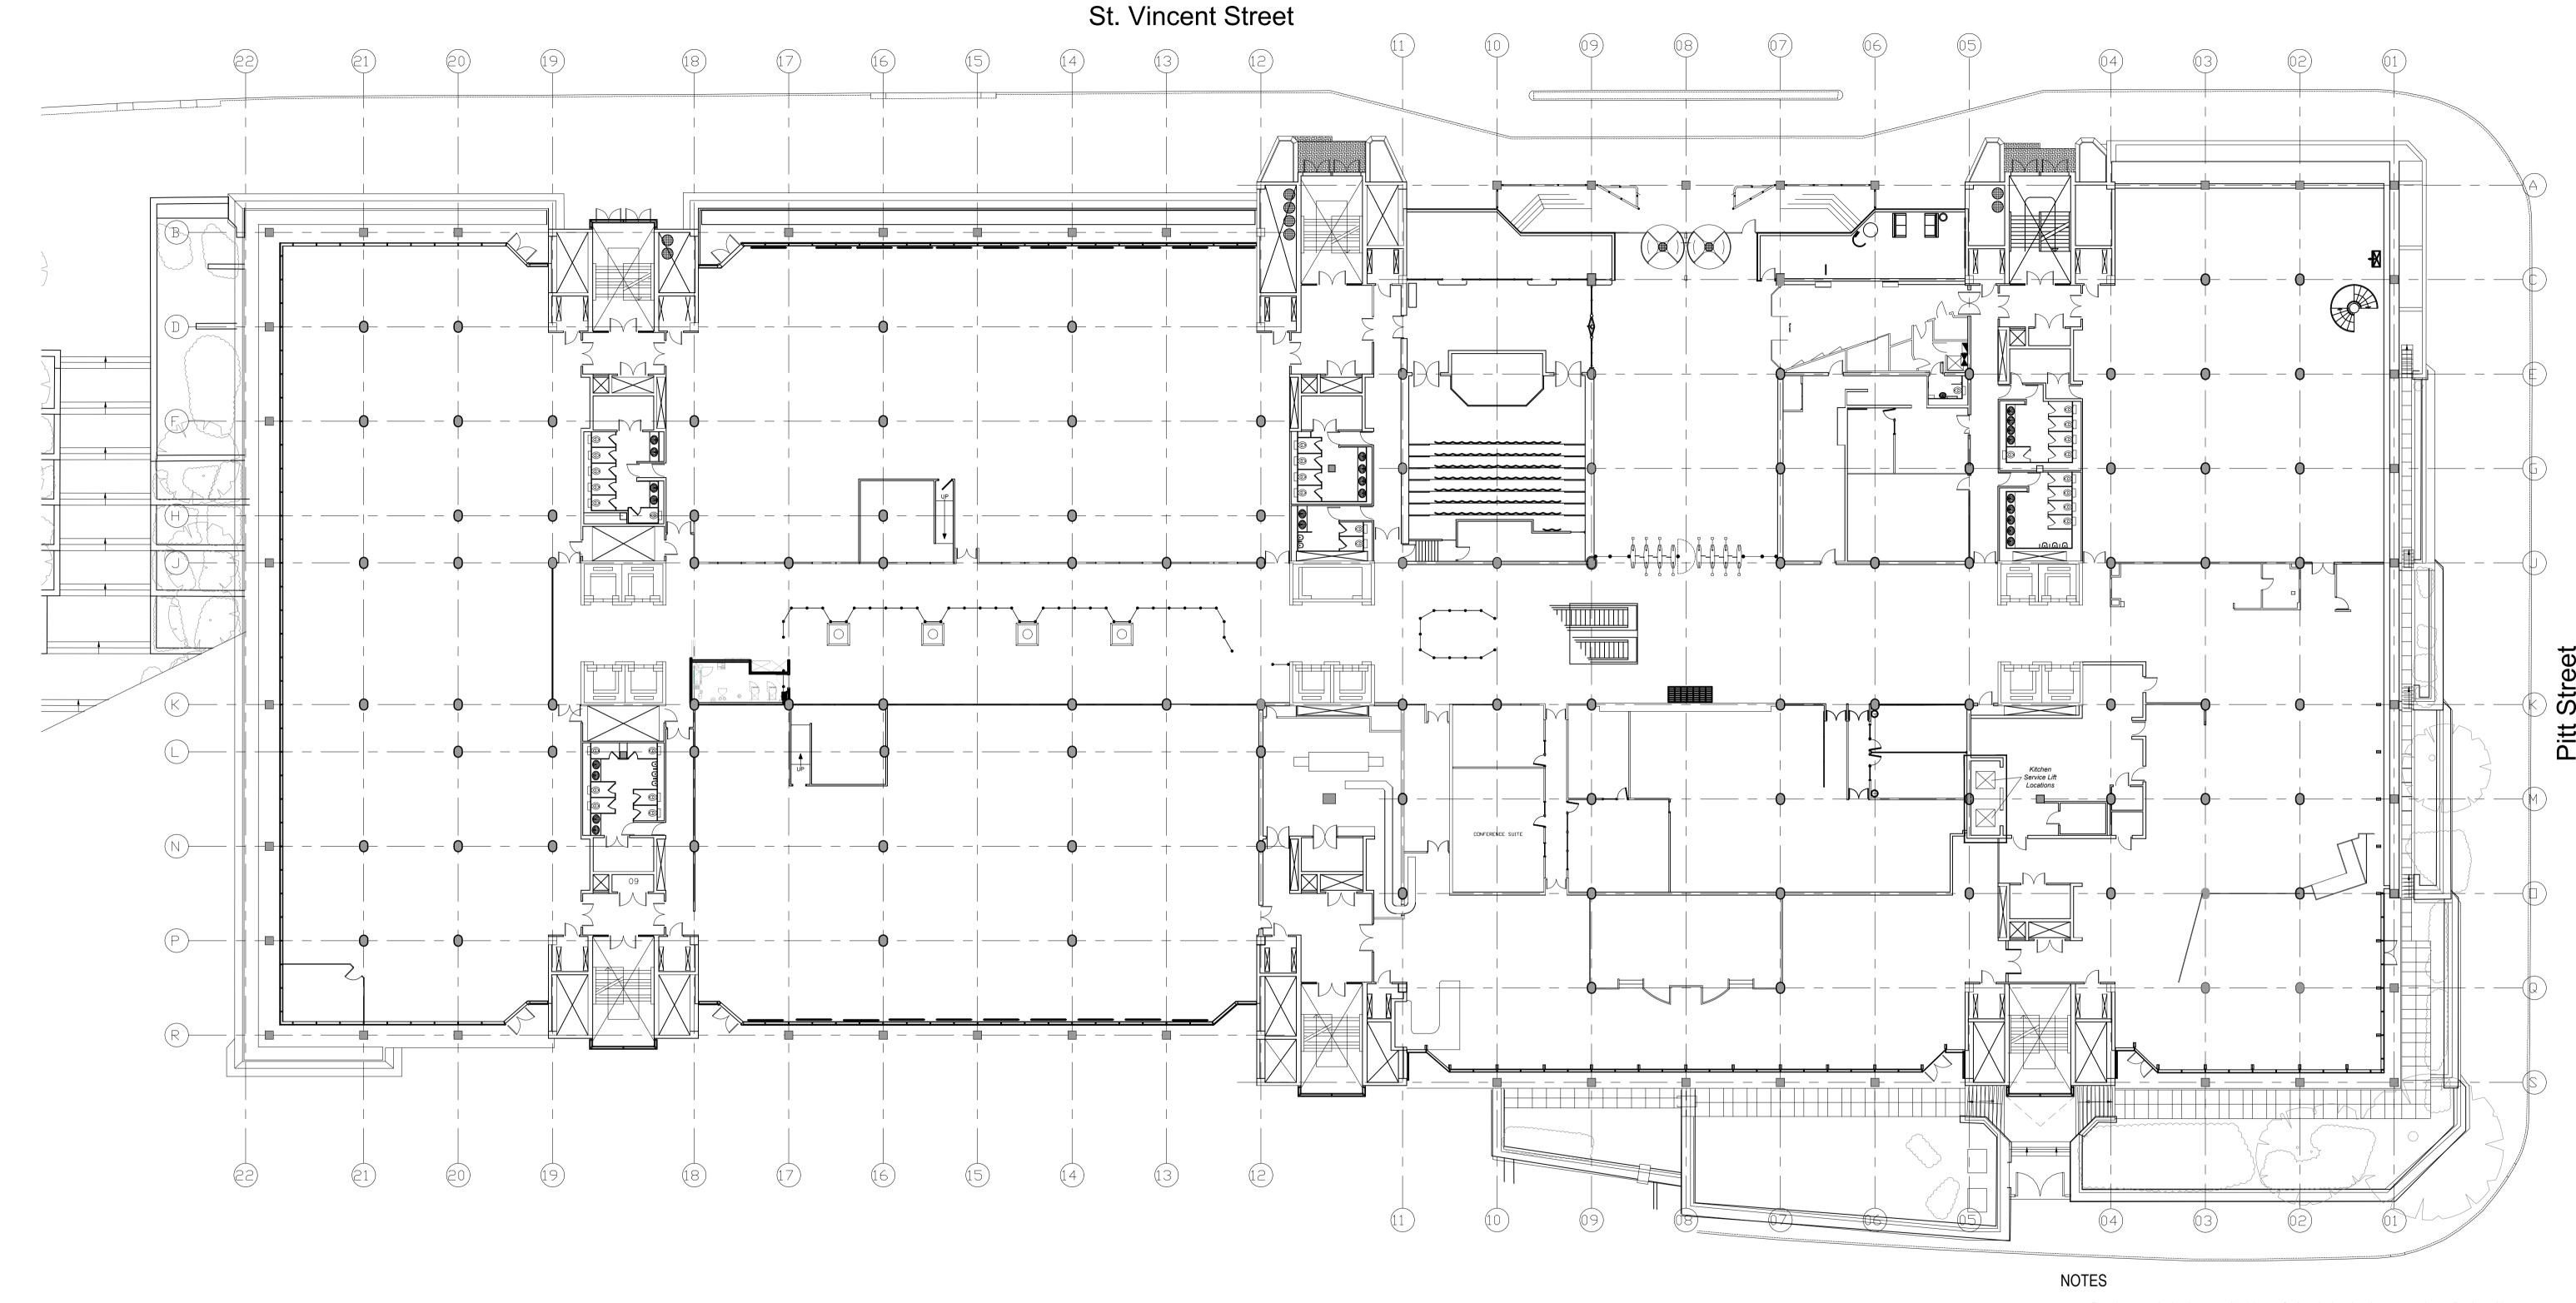

| project                                     | project number |
|---------------------------------------------|----------------|
| 301 ST. VINCENT STREET                      | 2088           |
| drawing title EXISTING GROUND FLOOR GA PLAN |                |
| drawing no.                                 | revision       |
| 2088-A-P0100                                | -              |