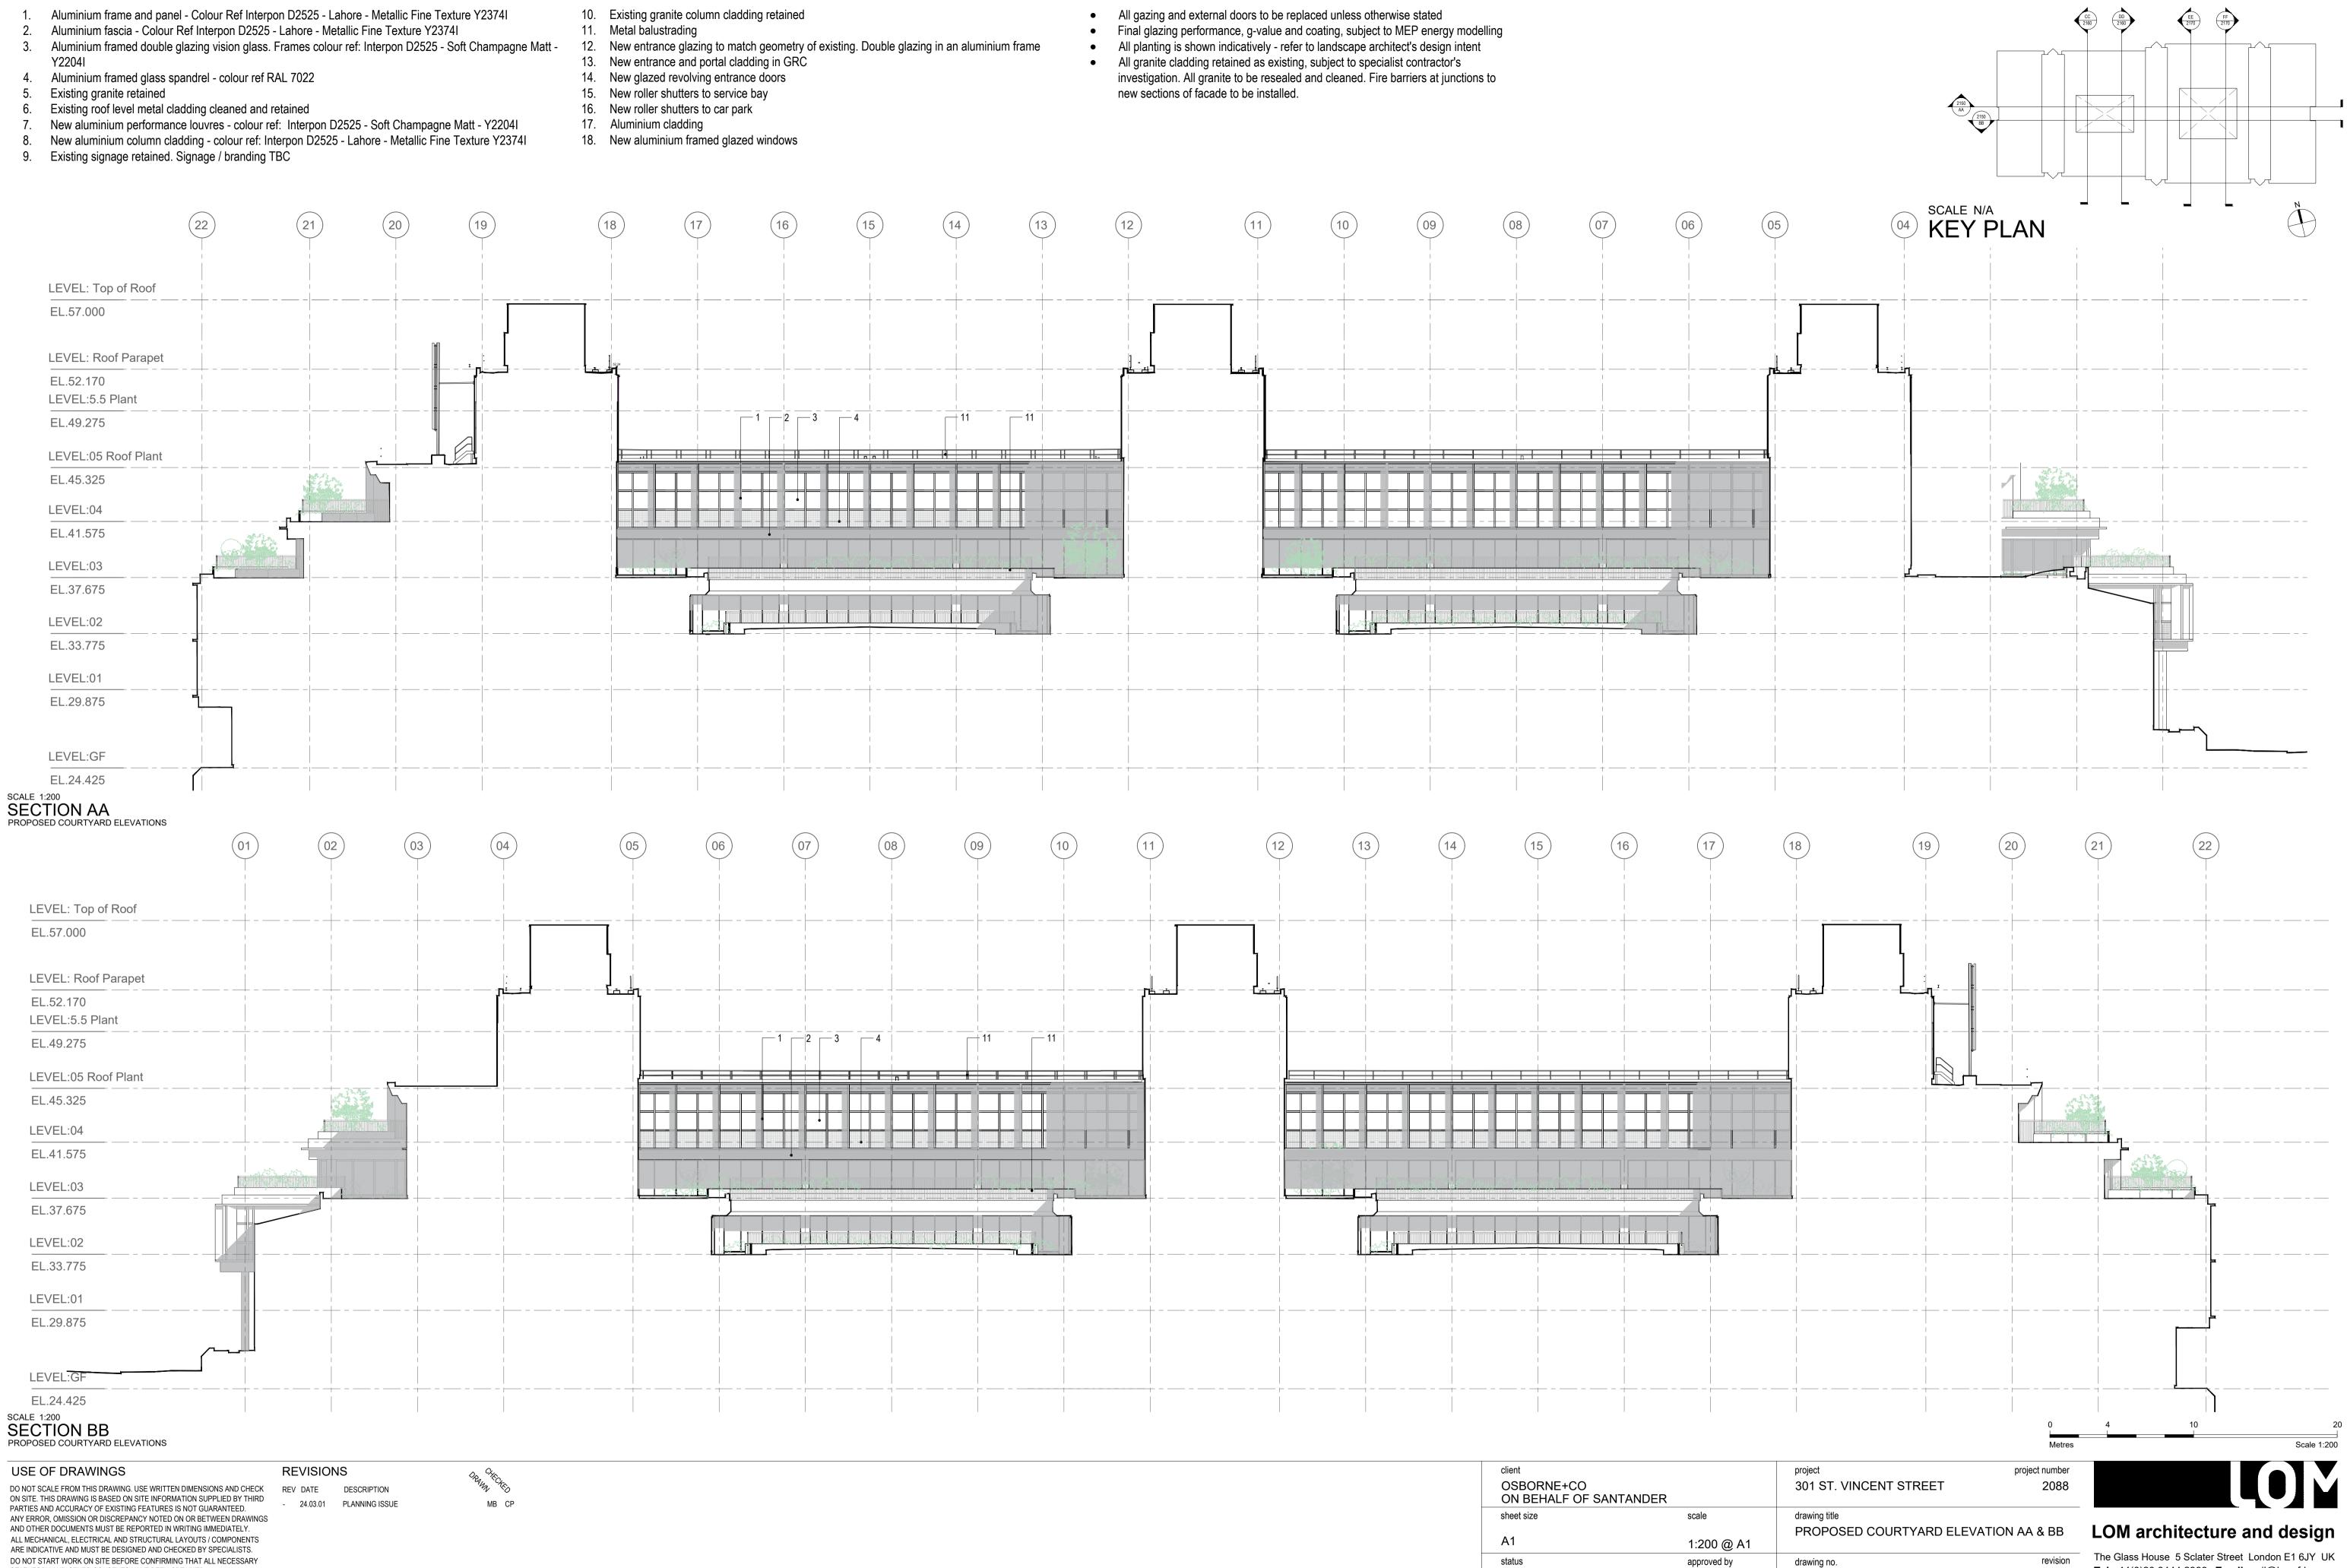

- KEY

- Y2204I

17. Aluminium cladding



## PROPOSED COURTYARD ELEVATIONS

## USE OF DRAWINGS

DO NOT SCALE FROM THIS DRAWING. USE WRITTEN DIMENSIONS AND CHECK ON SITE. THIS DRAWING IS BASED ON SITE INFORMATION SUPPLIED BY THIRD PARTIES AND ACCURACY OF EXISTING FEATURES IS NOT GUARANTEED. ANY ERROR, OMISSION OR DISCREPANCY NOTED ON OR BETWEEN DRAWINGS AND OTHER DOCUMENTS MUST BE REPORTED IN WRITING IMMEDIATELY. ALL MECHANICAL, ELECTRICAL AND STRUCTURAL LAYOUTS / COMPONENTS ARE INDICATIVE AND MUST BE DESIGNED AND CHECKED BY SPECIALISTS. DO NOT START WORK ON SITE BEFORE CONFIRMING THAT ALL NECESSARY STATUTORY AND OTHER CONSENTS HAVE BEEN OBTAINED. THIS DRAWING IS COPYRIGHT AND MUST NOT BE DISTRIBUTED WITHOUT PERMISSION. ELECTRONIC CAD FILES MUST NOT BE ALTERED OR COPIED.



## FACADES - GENERAL NOTE

| client