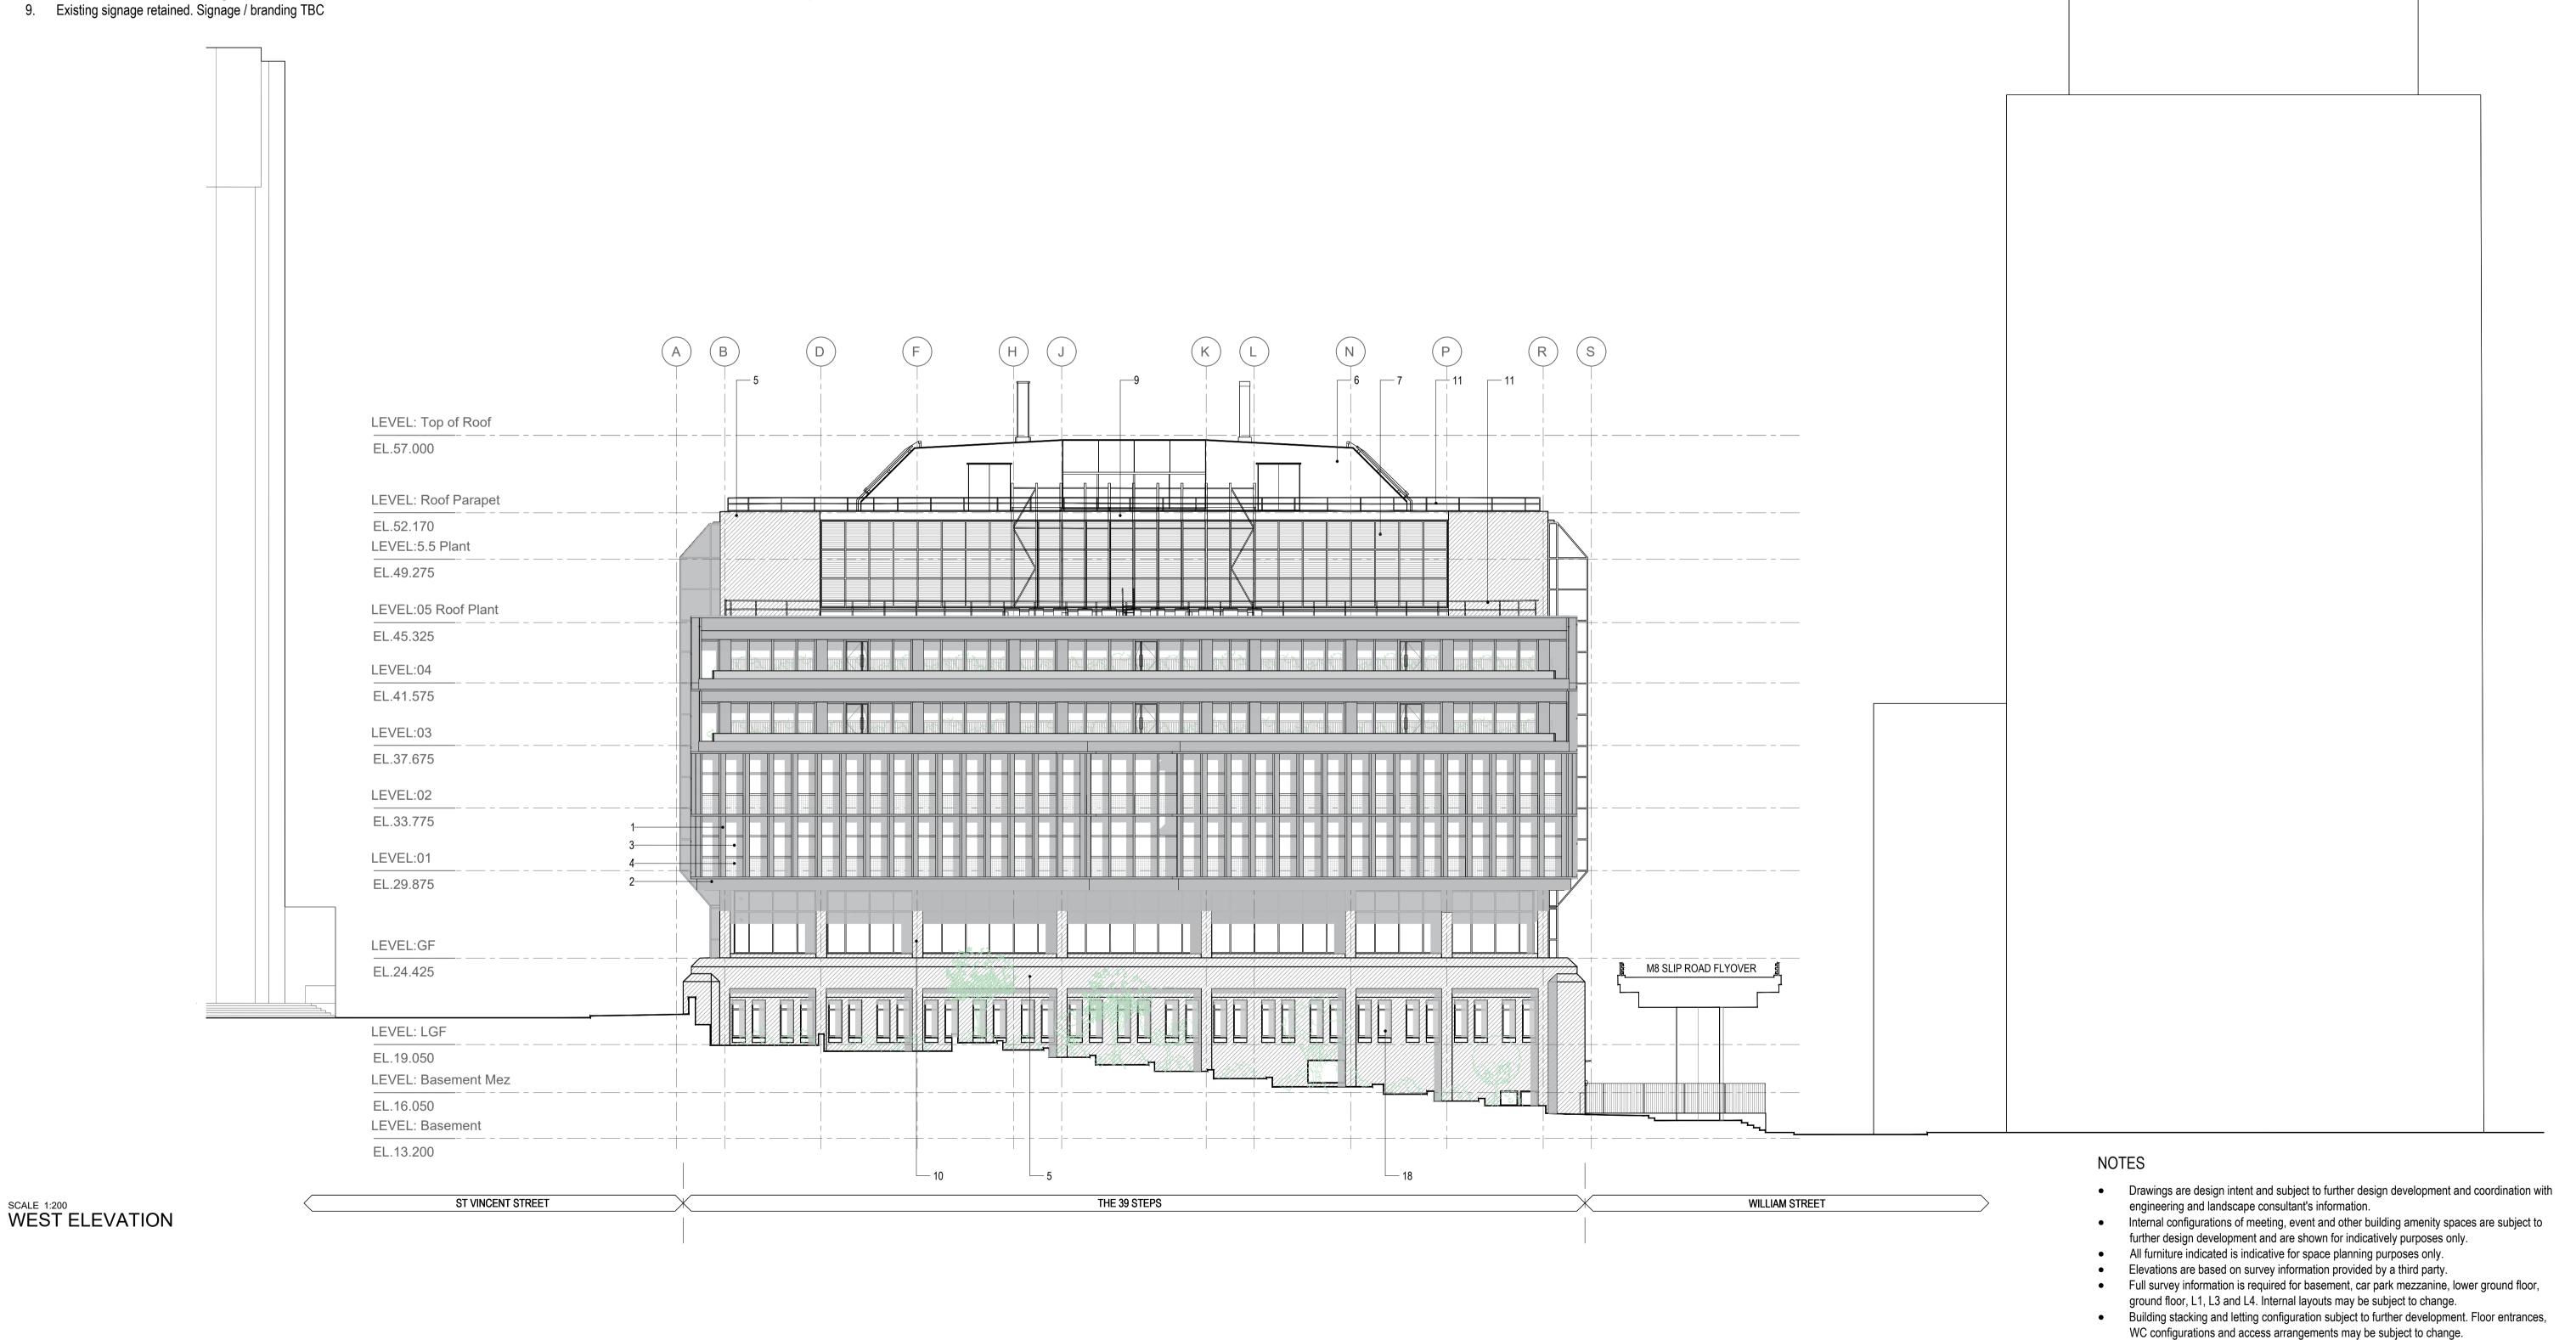

## FACADES - GENERAL NOTE

- Aluminium frame and panel Colour Ref Interpon D2525 Lahore Metallic Fine Texture Y2374I
- Aluminium fascia Colour Ref Interpon D2525 Lahore Metallic Fine Texture Y23741
- Aluminium framed double glazing vision glass. Frames colour ref: Interpon D2525 Soft Champagne Matt -
- Aluminium framed glass spandrel colour ref RAL 7022
- Existing granite retained
- Existing roof level metal cladding cleaned and retained

- New aluminium column cladding colour ref: Interpon D2525 Lahore Metallic Fine Texture Y2374I
- New aluminium performance louvres colour ref: Interpon D2525 Soft Champagne Matt Y2204I
- Metal balustrading
- 12. New entrance glazing to match geometry of existing. Double glazing in an aluminium frame
- 13. New entrance and portal cladding in GRC

10. Existing granite column cladding retained

- 14. New glazed revolving entrance doors
- 15. New roller shutters to service bay
- 16. New roller shutters to car park
- 17. Aluminium cladding
- 18. New aluminium framed glazed windows

- All gazing and external doors to be replaced unless otherwise stated
- Final glazing performance, g-value and coating, subject to MEP energy modelling
- All planting is shown indicatively refer to landscape architect's design intent All granite cladding retained as existing, subject to specialist contractor's
- investigation. All granite to be resealed and cleaned. Fire barriers at junctions to new sections of facade to be installed.