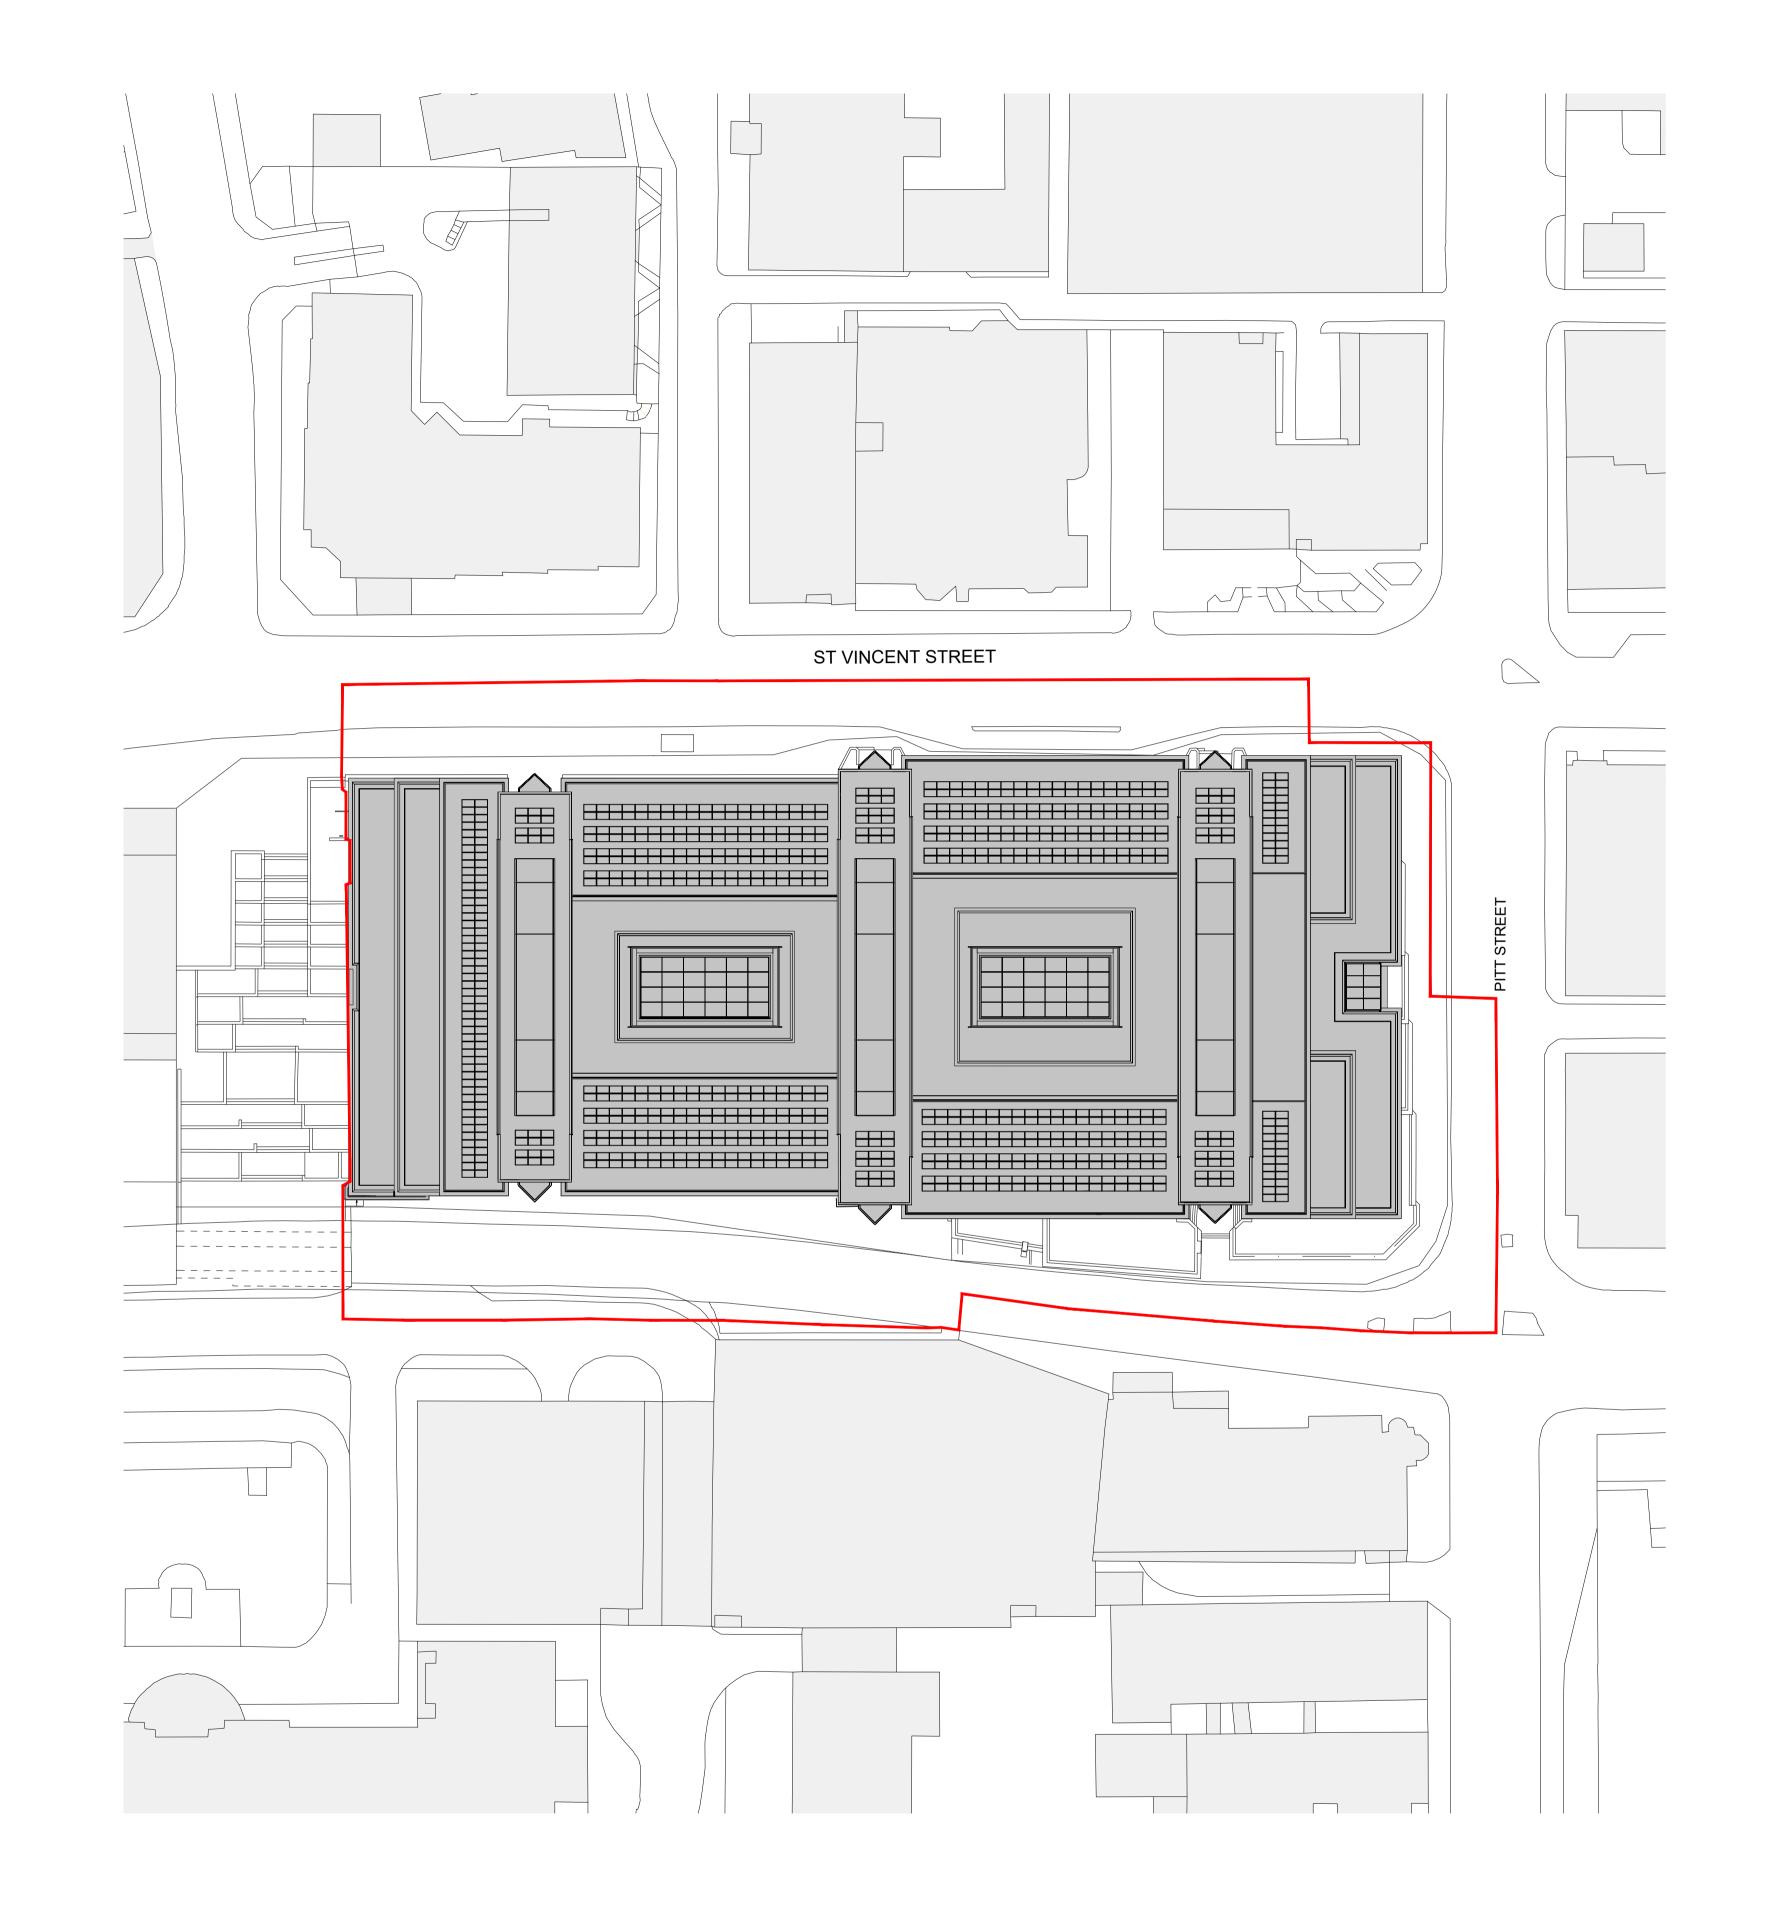

PERMISSION. ELECTRONIC CAD FILES MUST NOT BE ALTERED OR COPIED.

REVISIONS 24.03.01 PLANNING ISSUE

PROPOSED WORKS SITE BOUNDARY

| client<br>OSBORNE+CO<br>ON BEHALF OF SANTANDER |             |
|------------------------------------------------|-------------|
| sheet size                                     | scale       |
|                                                |             |
| A1                                             | 1:500 @ A1  |
|                                                |             |
| status                                         | approved by |
| PLANNING                                       |             |
|                                                |             |

| project                        | project number |
|--------------------------------|----------------|
| 301 ST. VINCENT STREET GLASGOW | 2088           |
| drawing title                  |                |
| PROPOSED SITE PLAN             |                |
| danida a a -                   | revision       |
| drawing no.                    | 16/18/011      |
| 2088-A-P1000                   |                |