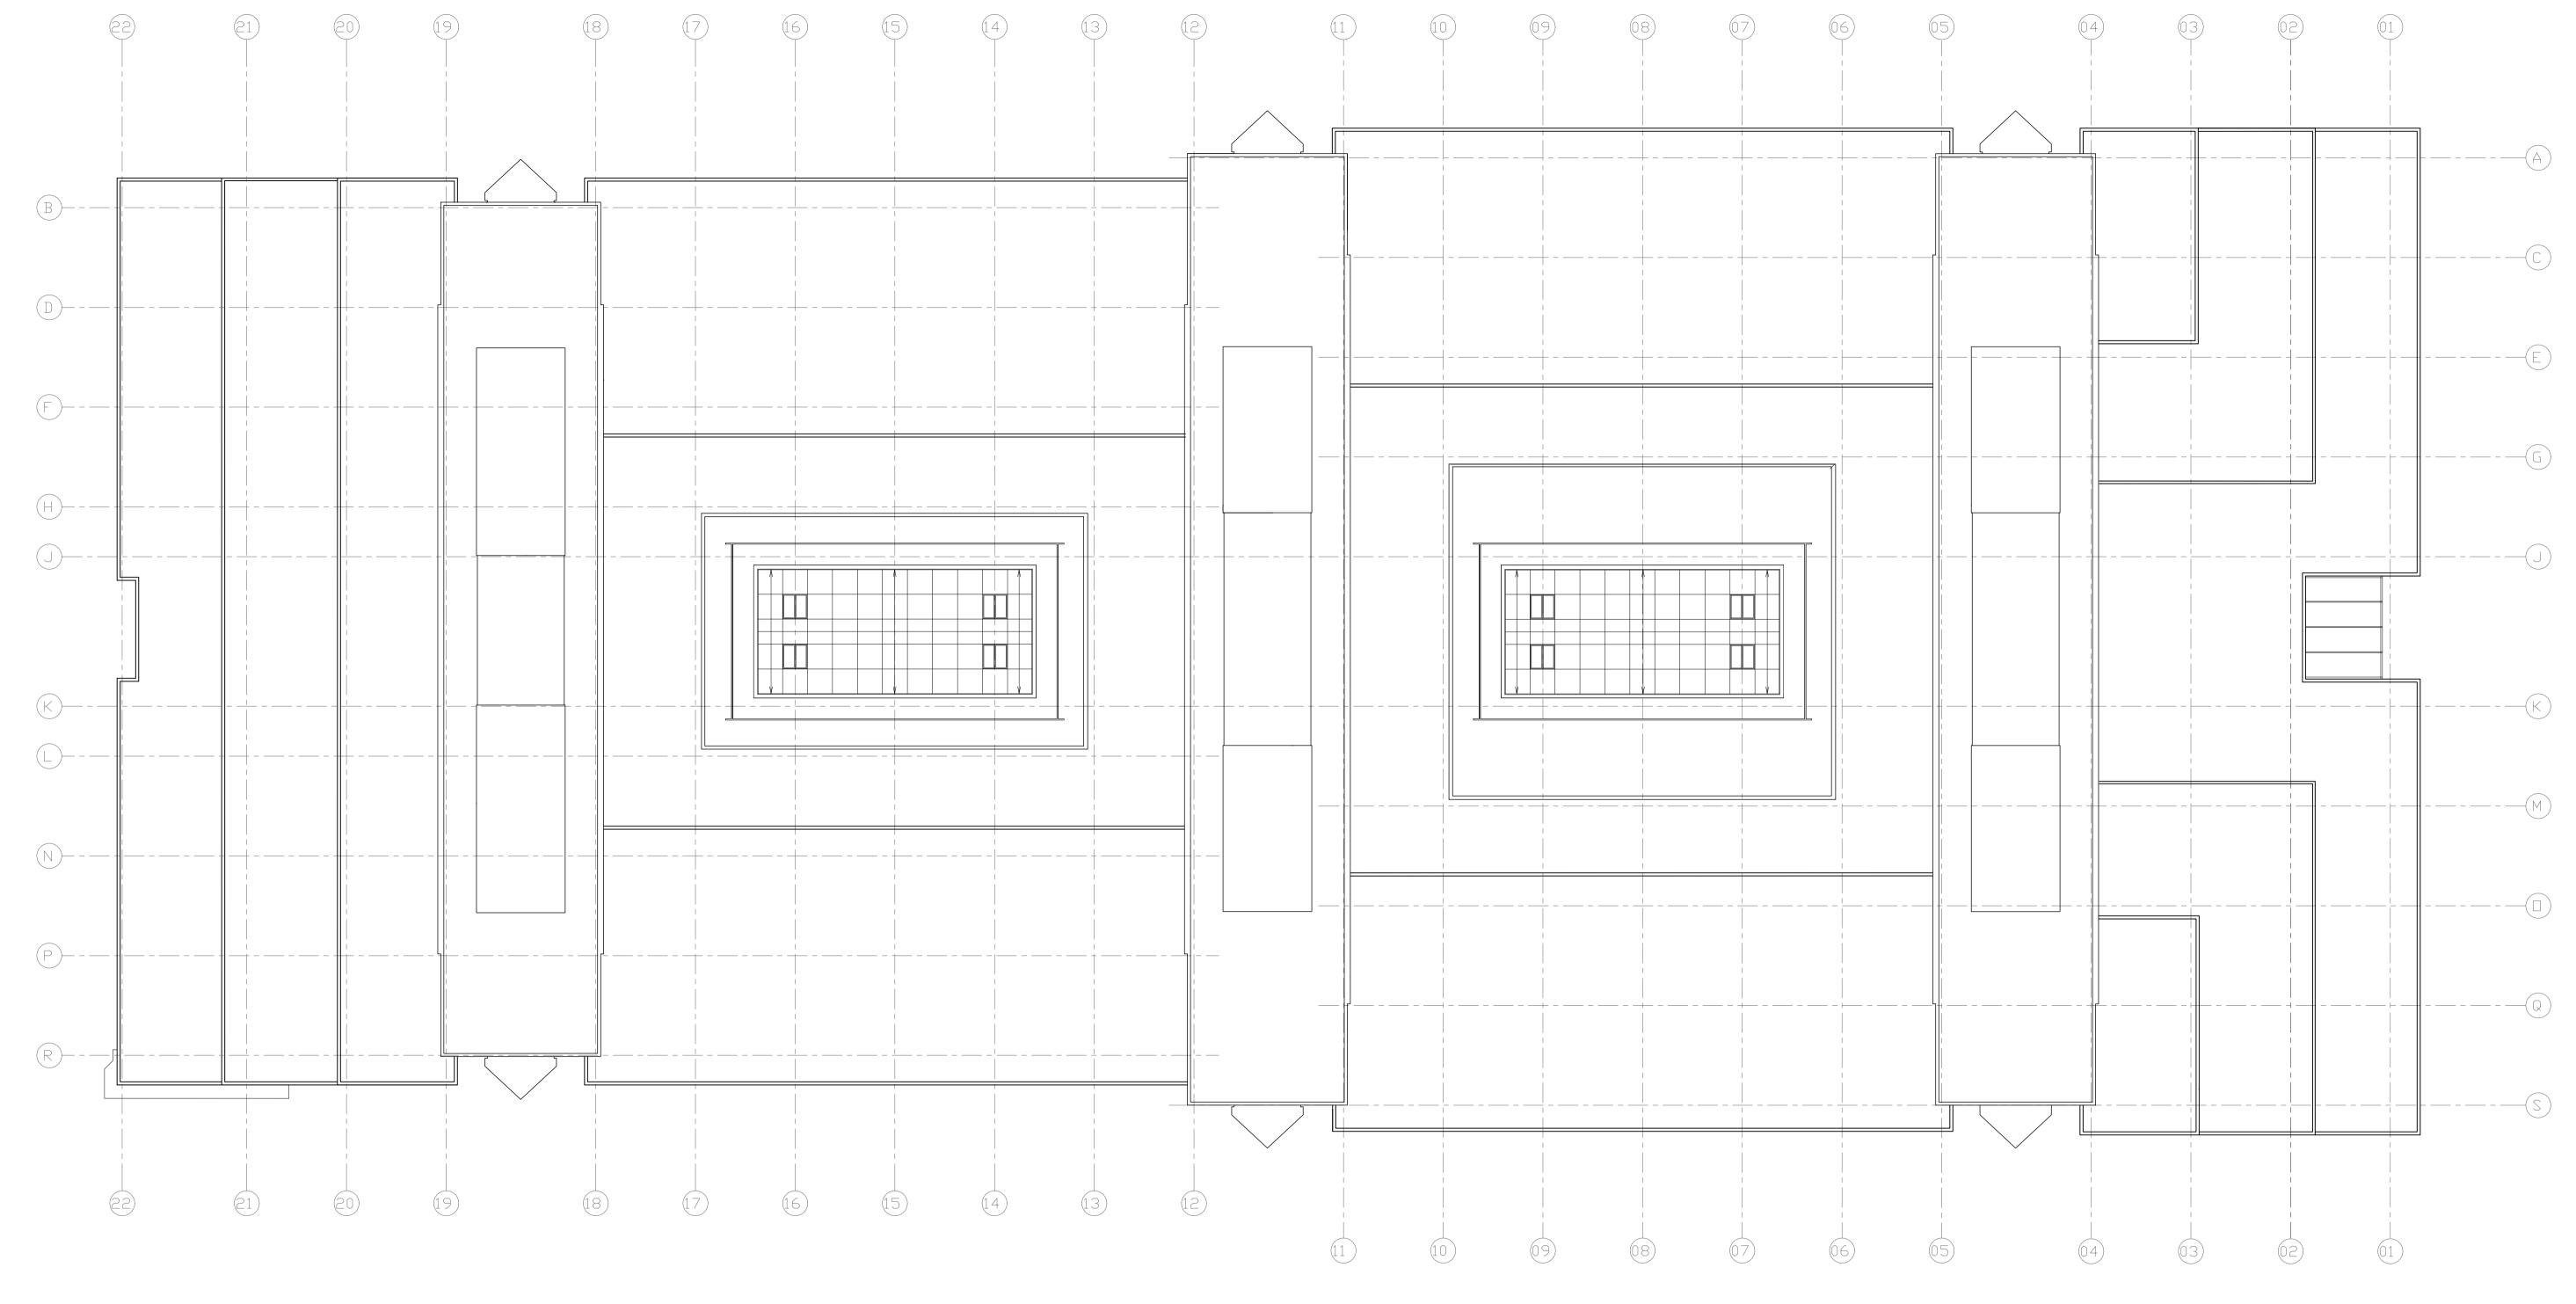

PLANNING

| R |             | 301 ST. VINCENT STR              |
|---|-------------|----------------------------------|
|   | scale       | drawing title EXISTING ROOF GA F |
|   | 1:200 @ A1  | Exionito (too) o/(1              |
|   | approved by | drawing no.                      |
|   |             | 2088-A-P0160                     |

| project                             | project number |
|-------------------------------------|----------------|
| 301 ST. VINCENT STREET              | 2088           |
| drawing title EXISTING ROOF GA PLAN |                |