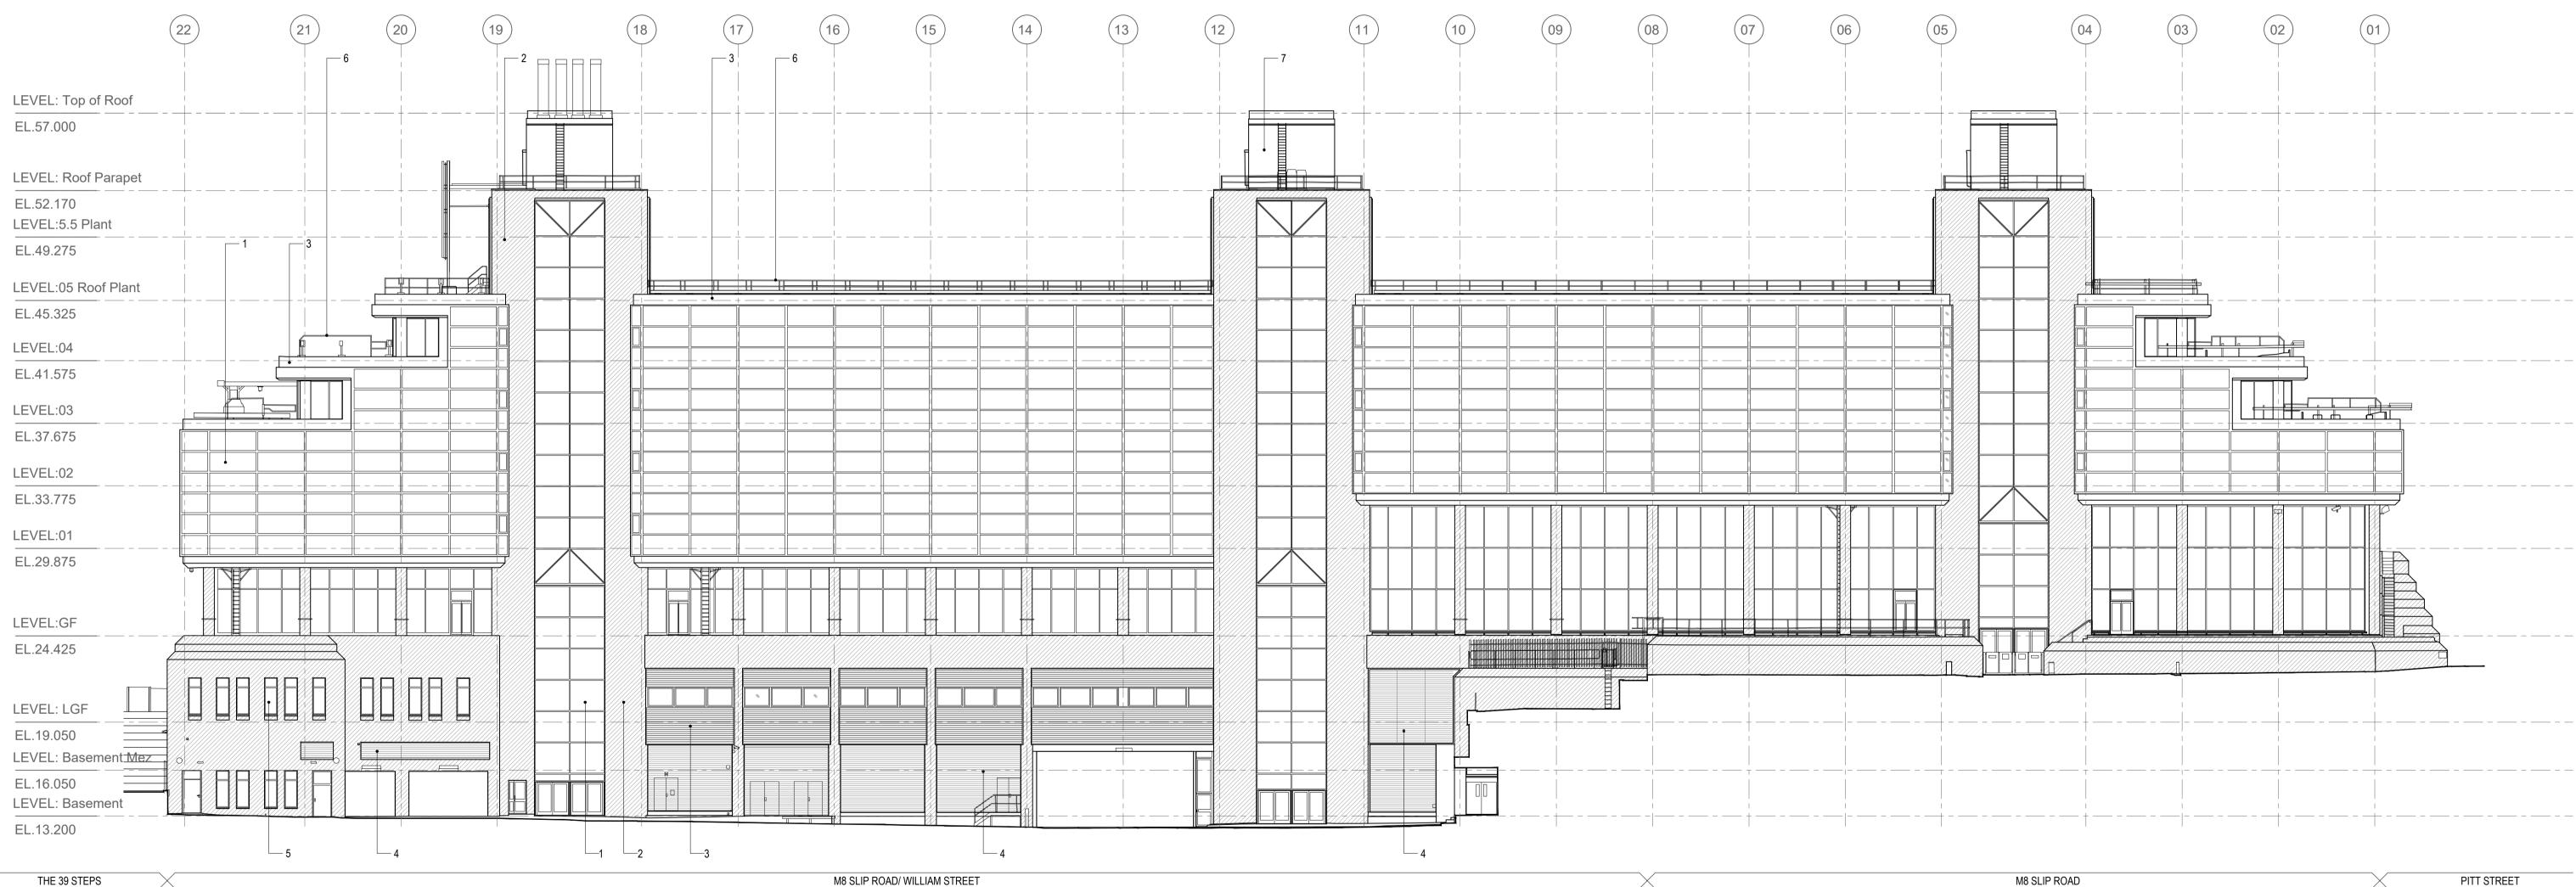

## KEY

- 1.
- Curtain wall glazing Granite cladding 2.
- Anodised aluminium cladding 3.
- Service louvres 4.
- Punched windows 5. 6.
- Metal balustrading Standing seam metal cladding
- 8. Existing signage

# SOUTH ELEVATION

USE OF DRAWINGS

DO NOT SCALE FROM THIS DRAWING. USE WRITTEN DIMENSIONS AND CHECK REV DATE ON SITE. THIS DRAWING IS BASED ON SITE INFORMATION SUPPLIED BY THIRD PARTIES AND ACCURACY OF EXISTING FEATURES IS NOT GUARANTEED. ANY ERROR, OMISSION OR DISCREPANCY NOTED ON OR BETWEEN DRAWINGS AND OTHER DOCUMENTS MUST BE REPORTED IN WRITING IMMEDIATELY. ALL MECHANICAL, ELECTRICAL AND STRUCTURAL LAYOUTS / COMPONENTS ARE INDICATIVE AND MUST BE DESIGNED AND CHECKED BY SPECIALISTS. DO NOT START WORK ON SITE BEFORE CONFIRMING THAT ALL NECESSARY STATUTORY AND OTHER CONSENTS HAVE BEEN OBTAINED. THIS DRAWING IS COPYRIGHT AND MUST NOT BE DISTRIBUTED WITHOUT PERMISSION. ELECTRONIC CAD FILES MUST NOT BE ALTERED OR COPIED.

REVISIONS DESCRIPTION 24.03.01 PLANNING ISSUE

|            | proje            | ,                               | project number |                                                                            |  |
|------------|------------------|---------------------------------|----------------|----------------------------------------------------------------------------|--|
|            |                  | 01 ST. VINCENT STREET<br>LASGOW | 2088           |                                                                            |  |
| cale       | scale draw       | awing title                     |                |                                                                            |  |
| :200 @ A   |                  | XISTING ELEVATION<br>OUTH       |                | LOM architecture and desig                                                 |  |
| pproved by | approved by draw | awing no.                       | revision       | The Glass House 5 Sclater Street London E1 6JY                             |  |
|            | 20               | 088-A-P0230                     |                | Tel +44(0)20 8444 2999 Email mail@lom-fdp.<br>Web www.lom-architecture.com |  |

### M8 SLIP ROAD

#### PITT STREET