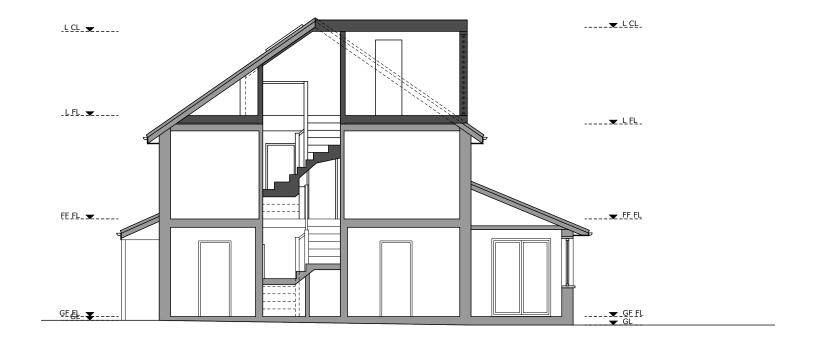

artLoft conversionAV





EXISTING SIDE ELEVATION PROPOSED SIDE ELEVATION





Drawing title: Side Elevations 2 Scale 1:100 @ A3

Drawn by:

Job No:

Council:

Yateley/Hart

Job address: DW202300006

5 Bracken Lane GU46 6LH

Mr & Mrs Vernon Consultant:

Client:

Job type: Loft conversion ΑV

DO Drawing No: Date: Phase: 09 15/03/2024 App

Revision:

LCL ▼ <u>LFL</u>▼ .....**▼**\_L\_FL. FE FL. ▼ .....¥\_FF\_EL £6222222222222 ĢĒ€Ł-▼------<del>-</del> GE FL GL



**EXISTING SIDE ELEVATION 2** 

PROPOSED SIDE ELEVATION 2





 Drawing title:
 Revision:
 Scale 1:100 @ A3
 Drawn by:

 Sections
 --- DO

 Drawing No:
 Date:
 Phase:

 10
 15/03/2024
 0 1 2 3m
 App

Job No:Job address:Client:DW2023000065 Bracken Lane GU46 6LHMr & Mrs VernonCouncil:Job type:Consultant:Yateley/HartLoft conversionAV





EXISTING SECTION AA PROPOSED SECTION AA