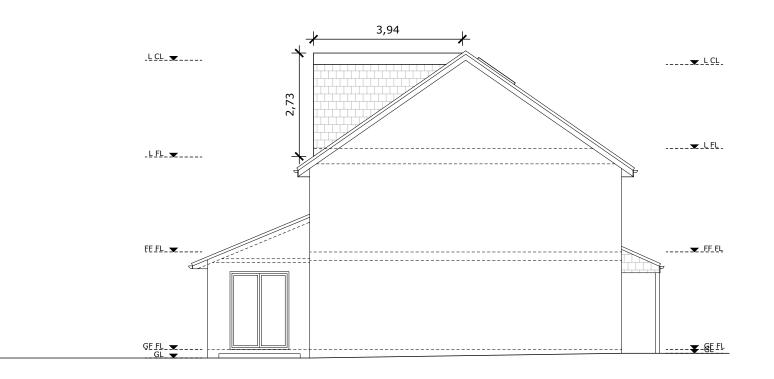

## dormer volume (V)

- = dormer depth x dormer height/2 x dormer width
- $= 3.94 \times 2.73/2 \times 6.88$
- $= 23 \text{ m}^3 < 50 \text{ m}^3$

PROPOSED SIDE ELEVATION

Drawing title: Ground FI plans

Revision:

Council: Job type: Yateley/Hart Loft conversion

6,88 ▼ L CL ACENT PROPERTY NOT SURVEYED" \_\_\_\_**\_**\_L<u>F</u>L\_ ...... FF.FL 5 PROPOSED REAR **ELEVATION** 

Drawing title:

Side Elevations

---
Drawing No: