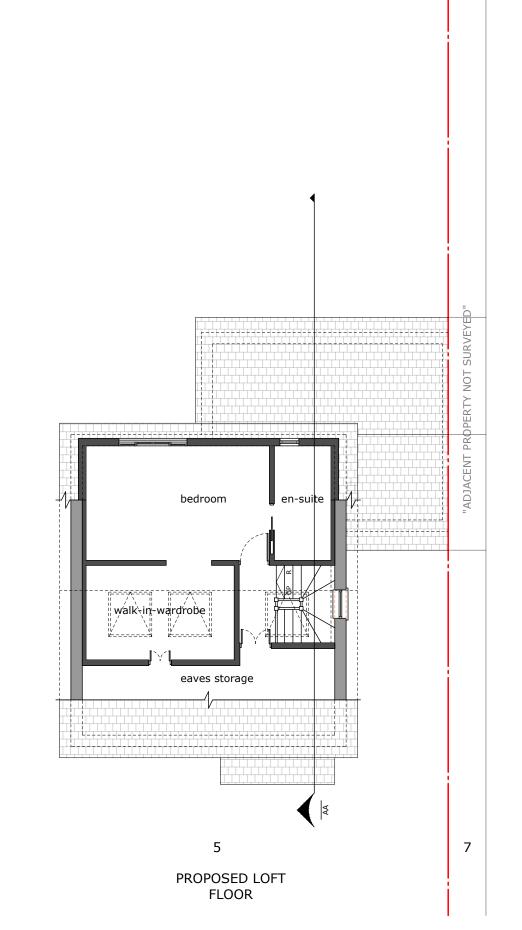

Phase:

Job No: Job address: DW202300006

5 Bracken Lane GU46 6LH

Consultant: ΑV

Client:

Mr & Mrs Vernon

Date: 15/03/2024

3m

App

Council: Yateley/Hart

Job type: Loft conversion

"ADJACENT PROPERTY NOT SURVEYED 5 7 **EXISTING LOFT FLOOR** 

Drawing title:
Roof plans
Drawing No:

05

title: Revision:

Date: