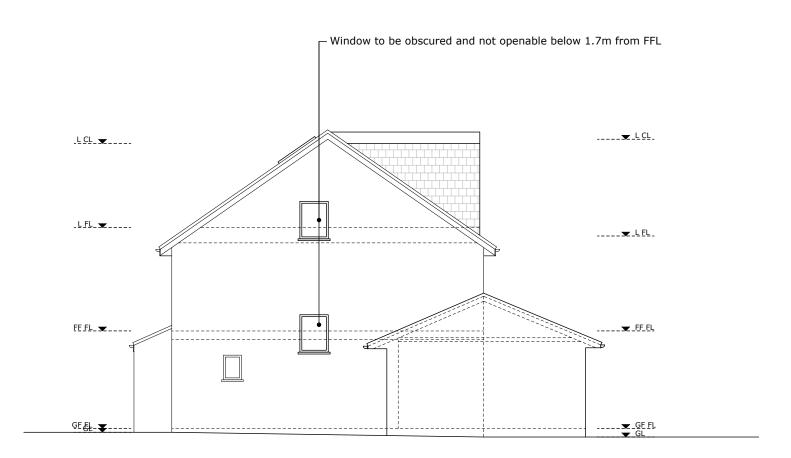

Job No:Job address:Client:DW2023000065 Bracken Lane GU46 6LHMr & Mrs VernonCouncil:Job type:Consultant:Yateley/HartLoft conversionAV

EXISTING SIDE ELEVATION PROPOSED SIDE ELEVATION

Drawing title: Side Elevations 2 Scale 1:100 @ A3