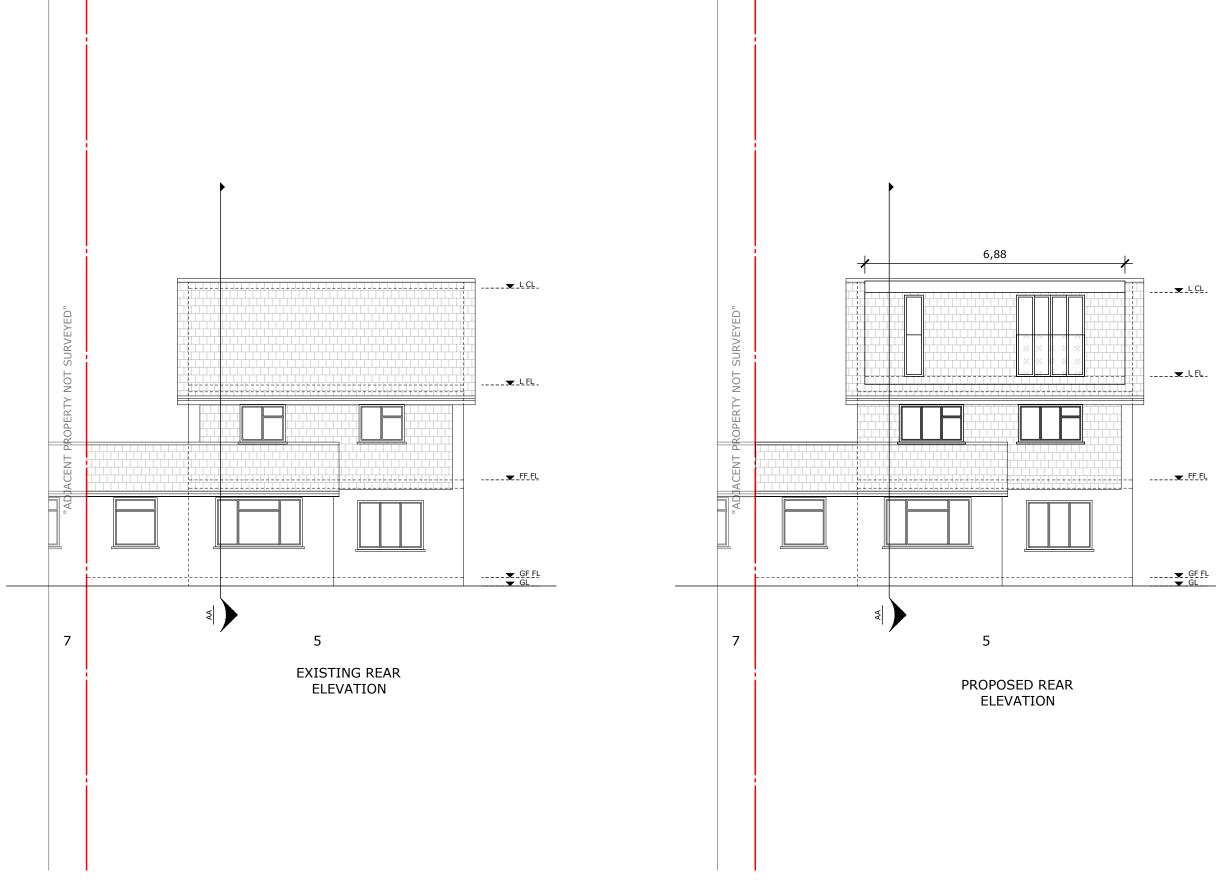

## dormer volume (V)

- = dormer depth x dormer height/2 x dormer width
- $= 3.94 \times 2.73/2 \times 6.88$
- $= 23 \text{ m}^3 < 50 \text{ m}^3$

PROPOSED SIDE ELEVATION

Drawing title: Ground FI plans

Revision:

Job No: Job address: DW202300006

Council:

5 Bracken Lane GU46 6LH

Client:

Mr & Mrs Vernon

Job type: Consultant: Yateley/Hart Loft conversion ΑV

Drawing title: Rear Elevations

07

Revision:

Scale 1:100 @ A3

Drawn by: DO

Job No: DW202300006

Job address: 5 Bracken Lane GU46 6LH Client: Mr & Mrs Vernon

ΑV

Consultant:

Drawing No: Date: Phase: 15/03/2024 3m App

Council: Job type: Yateley/Hart Loft conversion

6,88 ▼ L CL ACENT PROPERTY NOT SURVEYED" \_\_\_\_**\_**\_L<u>F</u>L\_ ...... FF.FL 5 PROPOSED REAR **ELEVATION** 

Drawing title:

Side Elevations

---
Drawing No: