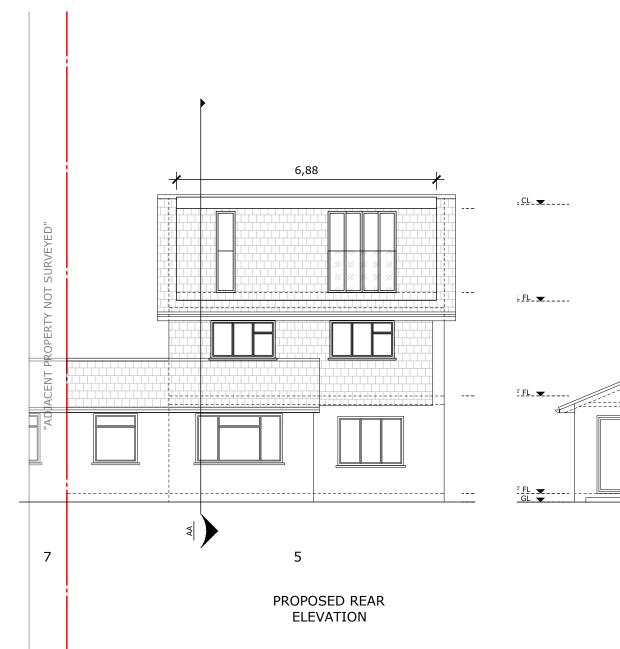

Council: Job type: Yateley/Hart Loft conversion

6,88 ▼ L CL ACENT PROPERTY NOT SURVEYED" \_\_\_\_**\_**\_L<u>F</u>L\_ ...... FF.FL 5 PROPOSED REAR **ELEVATION** 

Drawing title:

Side Elevations

---
Drawing No: