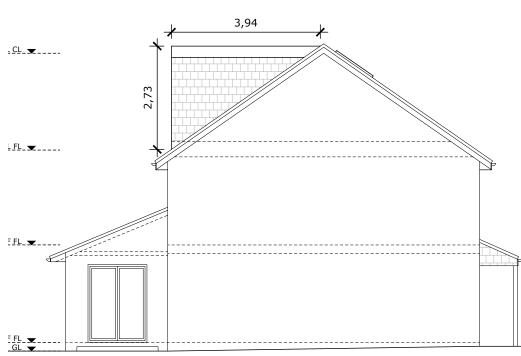

## dormer volume (V)

- = dormer depth x dormer height/2 x dormer width
- $= 3.94 \times 2.73/2 \times 6.88$
- $= 23 \text{ m}^3 < 50 \text{ m}^3$

PROPOSED SIDE ELEVATION

Drawing title: Ground FI plans

Revision: