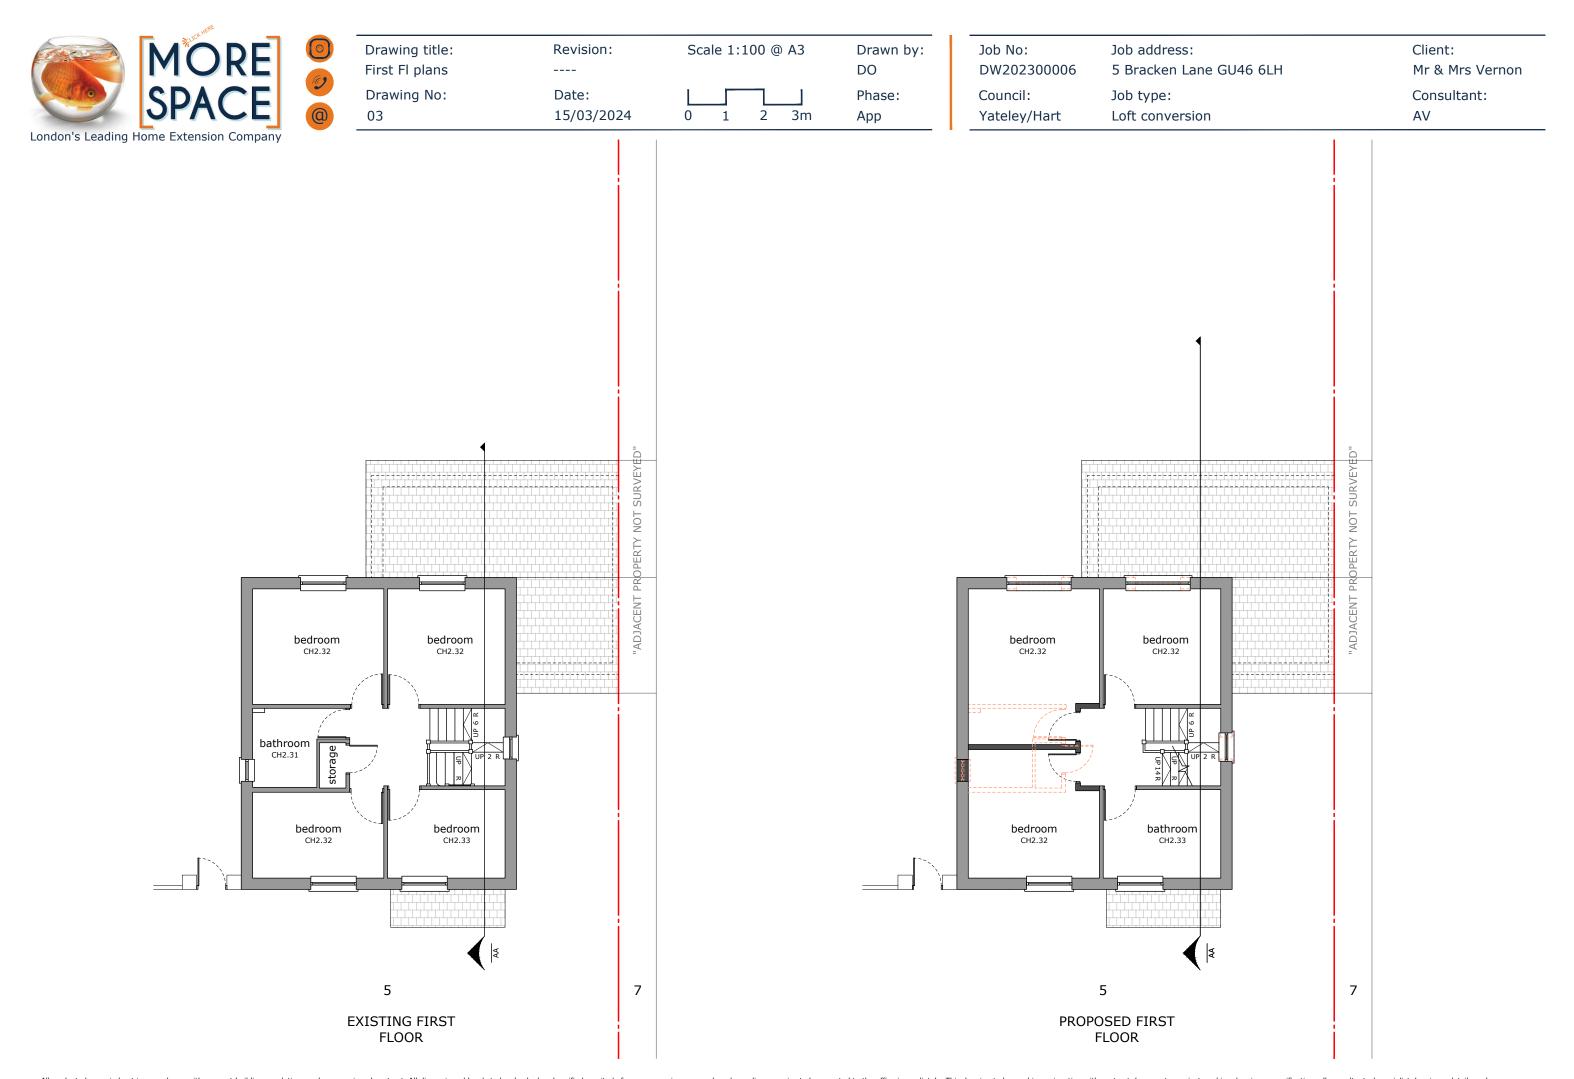

Phase:

Job No: Job address: DW202300006

5 Bracken Lane GU46 6LH

Consultant: ΑV

Client:

Mr & Mrs Vernon

Date: 15/03/2024

3m

App

Council: Yateley/Hart

Job type: Loft conversion

"ADJACENT PROPERTY NOT SURVEYED 5 7 **EXISTING LOFT FLOOR** 

Drawing title:
Roof plans
Drawing No:

05

title: Revision:

Date: