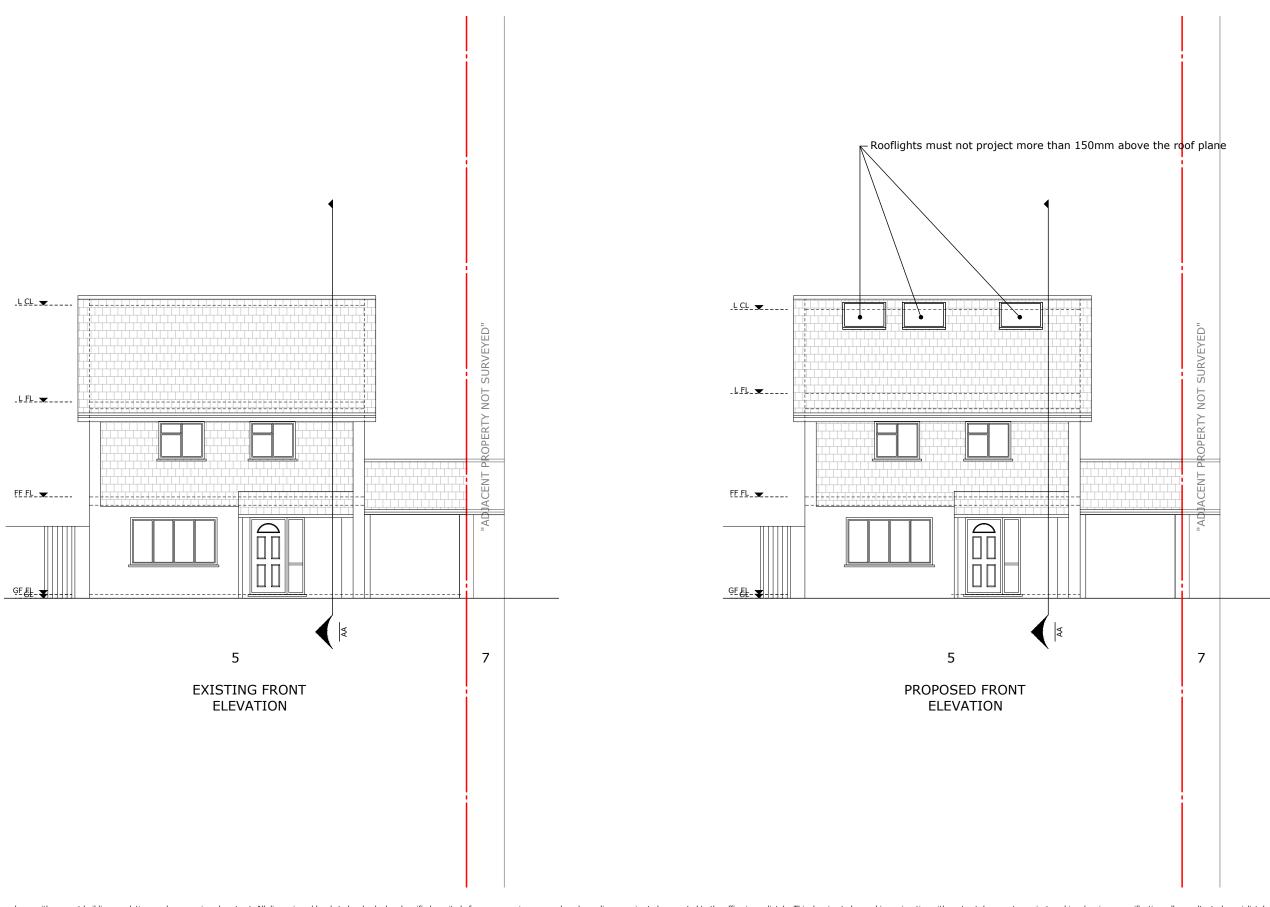

Drawing No:

06

Date: 15/03/2024

Revision:

Scale 1:100 @ A3

3m

Drawn by: DO

Phase: App

Job No: Job address: DW202300006

Council:

5 Bracken Lane GU46 6LH

Client:

Mr & Mrs Vernon

Job type: Consultant: Yateley/Hart Loft conversion ΑV

Drawing title: Rear Elevations

07