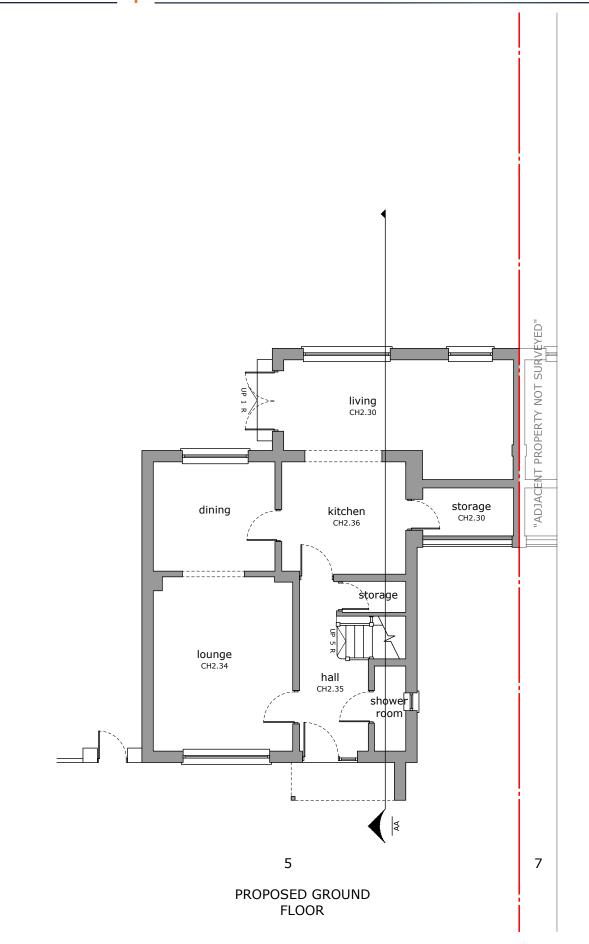

Scale 1:100 @ A3 Drawn by: DO

> Phase: App

Job No: Job address: DW202300006

5 Bracken Lane GU46 6LH

Consultant: Loft conversion ΑV

Client:

Mr & Mrs Vernon

Drawing No: Date: 02 15/03/2024

Council: Yateley/Hart Job type:

living storage dining kitchen CH2.36 lounge CH2.34 hall CH2.35 5 7 **EXISTING GROUND FLOOR** 

Drawing title: Loft FI plans Drawing No:

04

Revision:

Scale 1:100 @ A3

Drawn by: DO