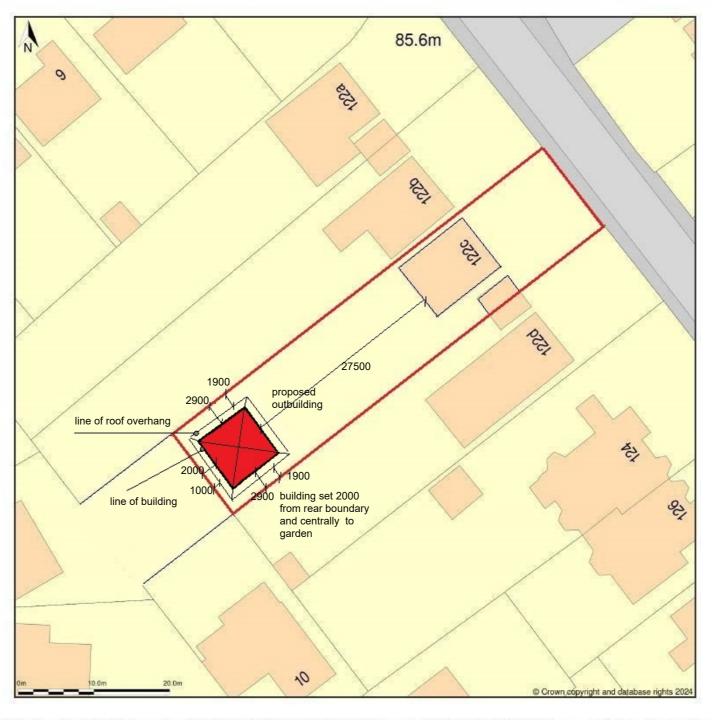

## **BLOCK PLAN 1:500**

Site Plan (also called a Block Plan) shows area bounded by: 481296.62, 152907.36 481386.62, 152997.36 (at a scale of 1:500), OSGridRef: SU81345295. The representation of a road, track or path is no evidence of a right of way. The representation of features as lines is no evidence of a property boundary.

**SBS** 

11280

Mr R Gould

Address 122c Reading Road South Fleet Hants

GU52 7TP

Proposal

PROPOSED DETACHED GARDEN

Scale 1:100 1:50