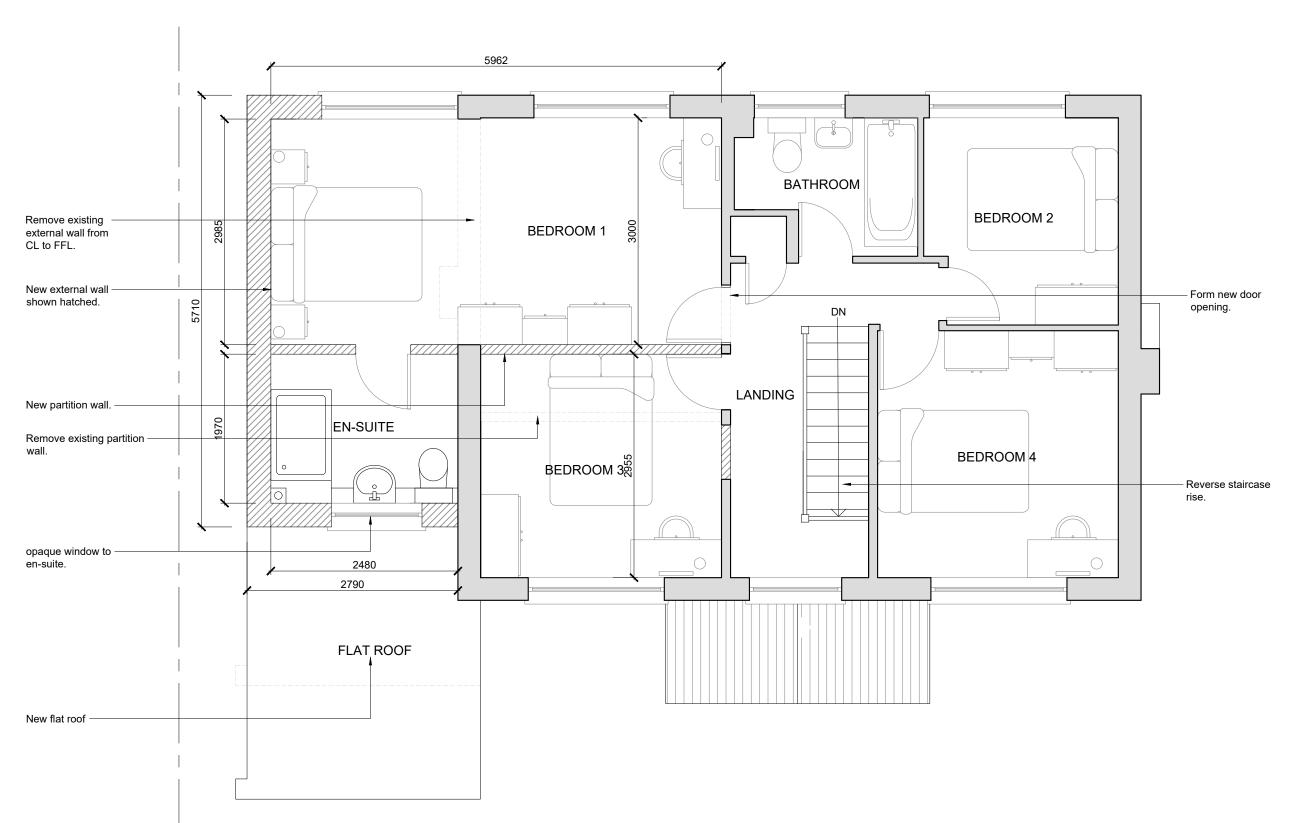

DRAWING TITLE PROPOSED FF PLAN

PROJECT ADDRESS 31A WOOD LANE, FLEET, GU51 3EA

| JOB NO     | 879      |
|------------|----------|
| DRAWING NO | 05       |
| REV NO     | D        |
| SCALE@A3   | 1:50     |
| DRAWN BY   | LC       |
| STAGE      | PLANNING |