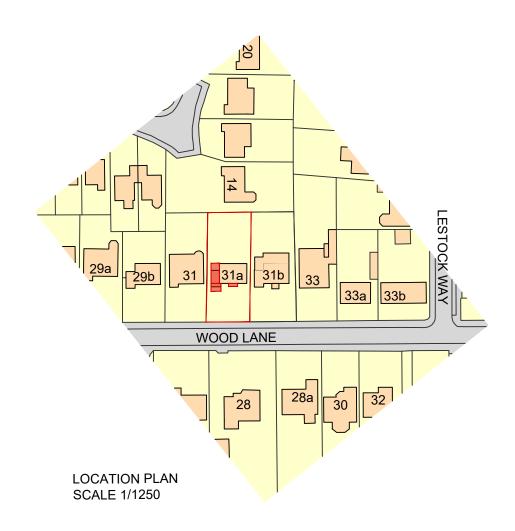

PROJECT ADDRESS
31A WOOD LANE,
FLEET, GU51 3EA

JOB NO 879

DRAWING NO 01

REV NO A

SCALE@A3 AS STATED

DRAWN BY LC

STAGE PLANNING

CLIENT