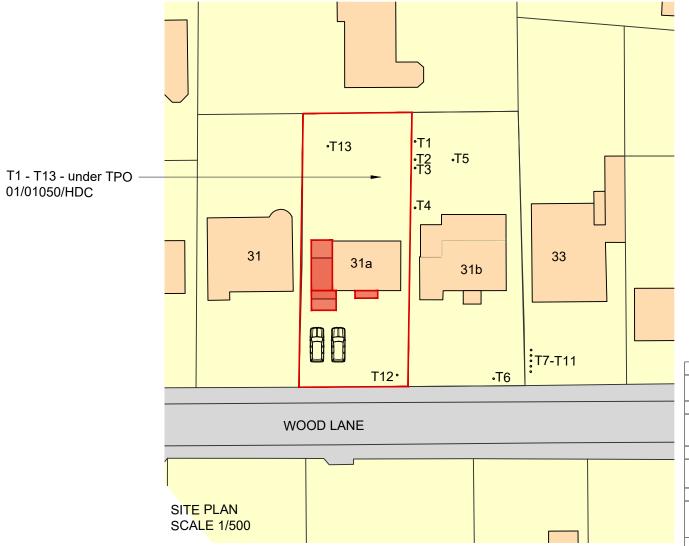

PROJECT ADDRESS
31A WOOD LANE,
FLEET, GU51 3EA

JOB NO 879

DRAWING NO 01

REV NO A

SCALE@A3 AS STATED

DRAWN BY LC

STAGE PLANNING

CLIENT