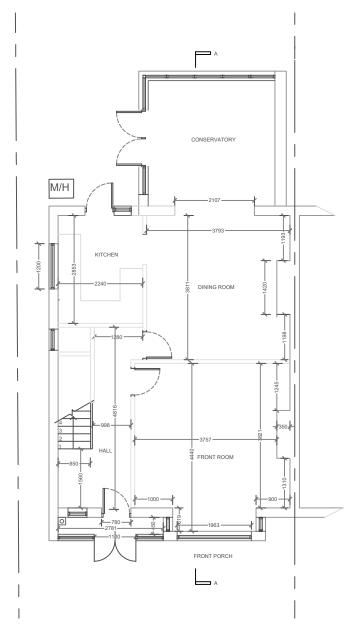

EXISTING FIRST FLOOR PLAN

| REV | DATE     | DESCRIPTION                                                                         |
|-----|----------|-------------------------------------------------------------------------------------|
| Α   | 12.07.17 | TO BE RE-SUBMITTED FOR PLANNING HOUSEHOLDER APPLICATION(GWT).                       |
| В   | 23.10.19 | GENERAL UPDATE FOR LAWFUL CERTIFICAT OF DEVELOPMENT (GWT).                          |
| С   | 30.01.20 | REAR EXTENSION INCREASED TO<br>4M IN LENGTH FOR FULL PLANNING<br>APPLICATION (GWT). |
| D   | 07.03.20 | FIRST FLOOR BATHROOM LAYOUT AS EXISTING (GWT).                                      |
| E   | 11.03.20 | RESUBMITTED FOR PLANNING APPLICATION HOUSEHOLDER (GWT).                             |
|     |          |                                                                                     |
|     |          |                                                                                     |
|     |          |                                                                                     |
|     |          |                                                                                     |
|     |          |                                                                                     |
|     |          |                                                                                     |
|     |          |                                                                                     |

EXISTING GROUND FLOOR & FIRST FLOOR PLANS

1:100@A3 SCALE:

DATE: MARCH 2024

HOUSEHOLDER (PLANNNG) STATUS:

Revision: Ε