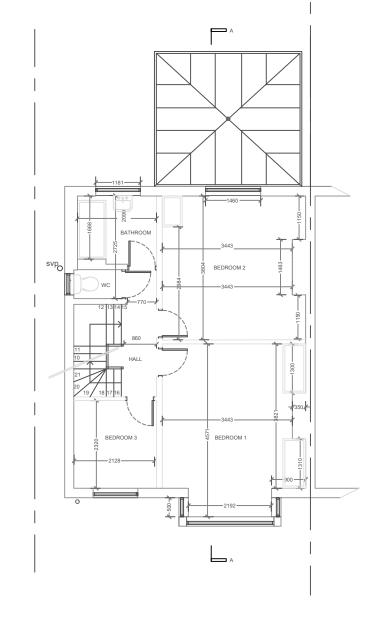

EXISTING FIRST FLOOR PLAN

| REV | DATE     | DESCRIPTION                                                                         |
|-----|----------|-------------------------------------------------------------------------------------|
| Α   | 12.07.17 | TO BE RE-SUBMITTED FOR PLANNING HOUSEHOLDER APPLICATION(GWT).                       |
| В   | 23.10.19 | GENERAL UPDATE FOR LAWFUL CERTIFICAT OF DEVELOPMENT (GWT).                          |
| С   | 30.01.20 | REAR EXTENSION INCREASED TO<br>4M IN LENGTH FOR FULL PLANNING<br>APPLICATION (GWT). |
| D   | 07.03.20 | FIRST FLOOR BATHROOM LAYOUT AS EXISTING (GWT).                                      |
| E   | 11.03.20 | RESUBMITTED FOR PLANNING APPLICATION HOUSEHOLDER (GWT).                             |
|     |          |                                                                                     |
|     |          |                                                                                     |
|     |          |                                                                                     |
|     |          |                                                                                     |
|     |          |                                                                                     |
|     |          |                                                                                     |
|     |          |                                                                                     |

EXISTING GROUND FLOOR & FIRST FLOOR PLANS

1:100@A3 SCALE:

DATE: MARCH 2024

HOUSEHOLDER (PLANNNG) STATUS:

Revision: Ε