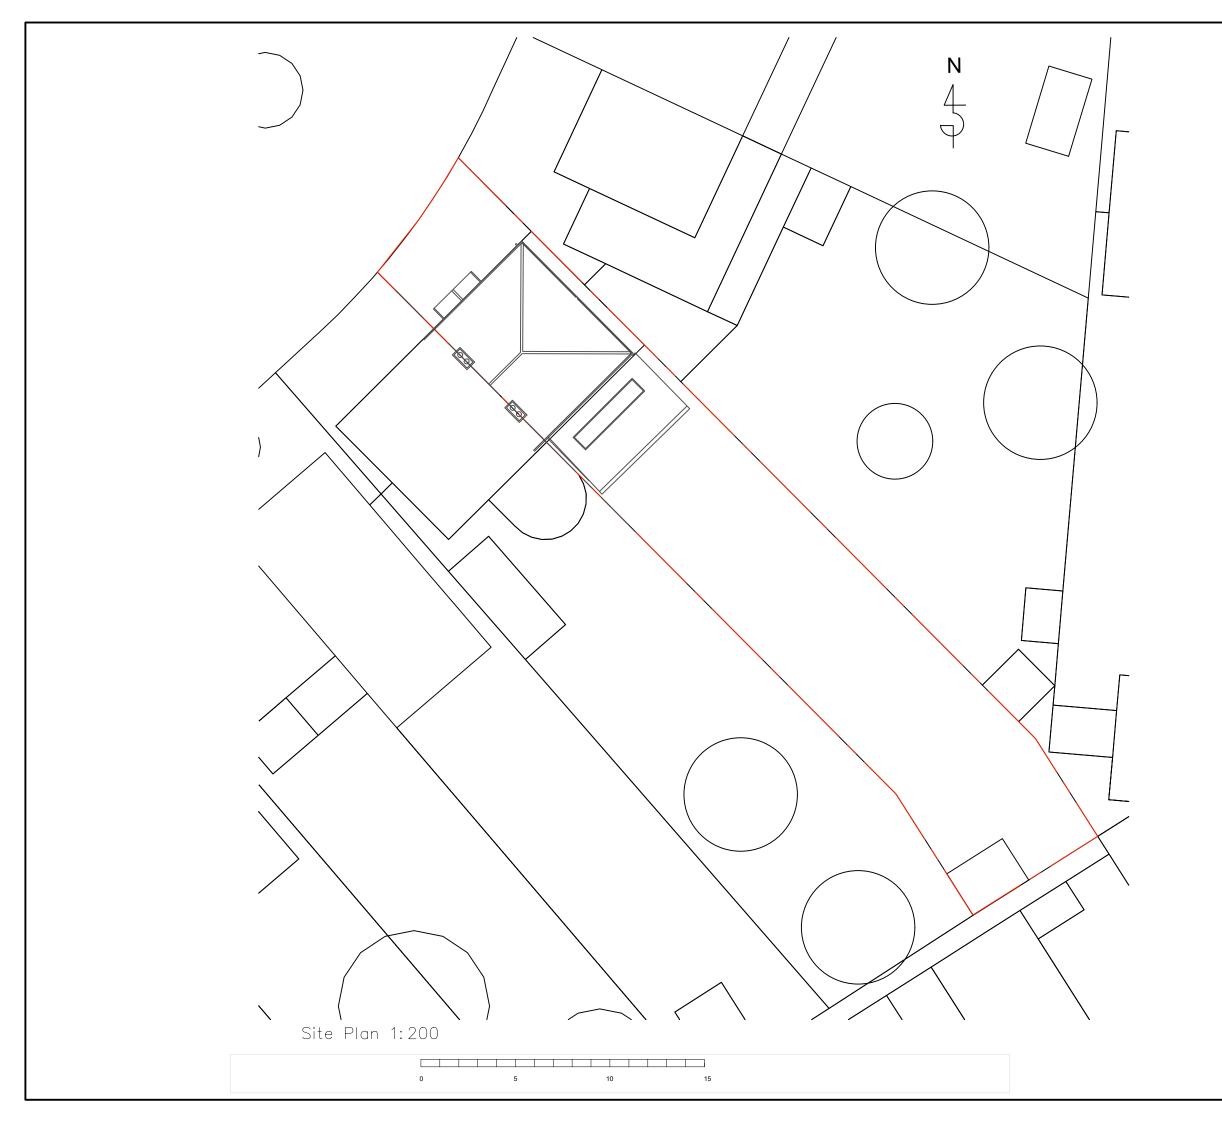

Do not scale dimensions from drawing. All dimensions are to be checked on site and any discrepancy reported immediately to designers.

PROJECT:

26 Grayham Road New Malden KT3 5HW

DRAWING No: 027-02

SINGLE STOREY DRAWING TITLE: REAR EXTENSION

PROPOSED BLOCK PLAN/ SITE PLAN

1:200@A3 SCALE:

DATE: MARCH 2024

HOUSEHOLDER (PLANNNG) STATUS:

Revision: Ε