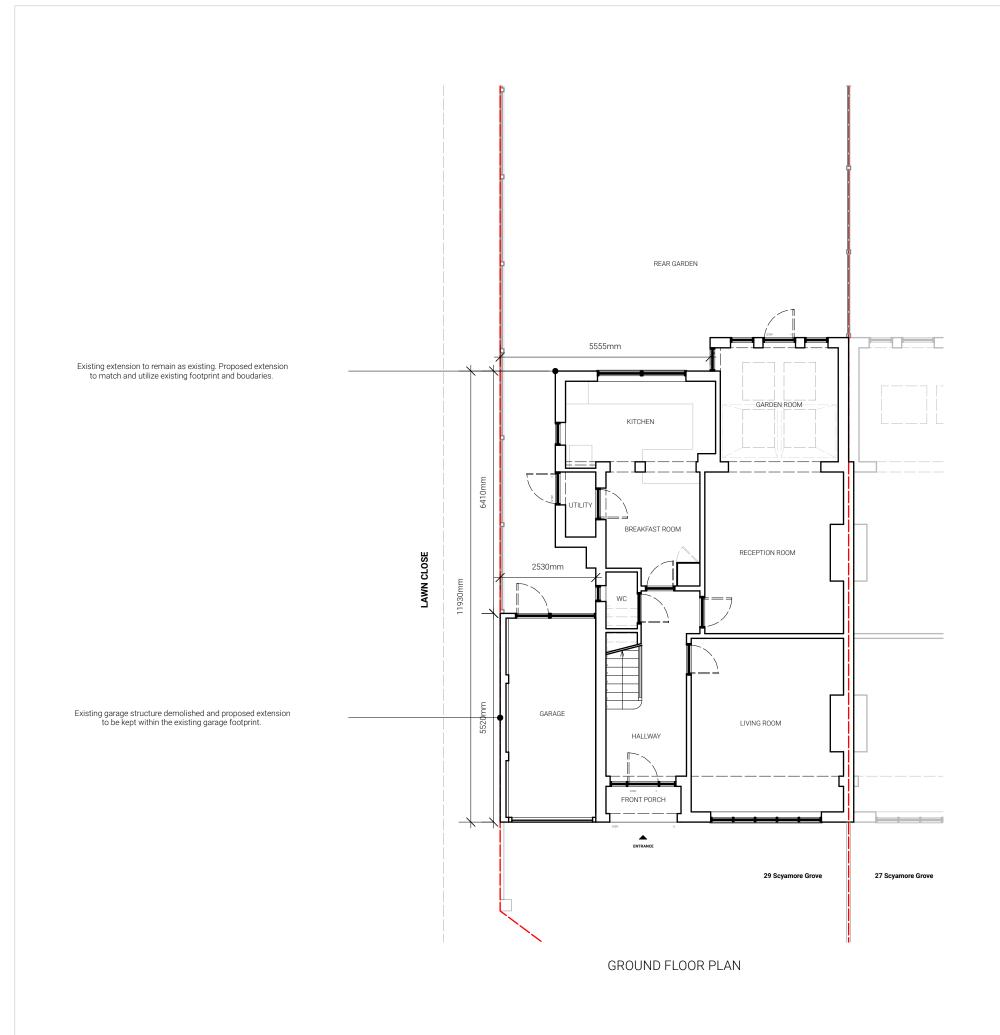

## **30 DAY EXTENSIONS LTD**

142 Merton Road, Wimbledon, SW19 1EH

All dimension shall be check and confirmed with site rep. and any discrepancies between the drawings and site shall be reported. This drawing to be read in conjunction with engineers specification and details. This drawing is for planning purposes only. Not to be used for construction or as further specifications. For any structural steelworks details please refer to structural engineers drawings& calculations. The copyright of the drawing and designs remains with 30 Day Extension Ltd.

| Our Ref                              | 23-25               |               |
|--------------------------------------|---------------------|---------------|
| Client                               | Vasuki Sivagnanavel |               |
| Adress 29 Sycamore Grove,<br>KT3 3DH |                     |               |
| Drawn By                             | IB                  | Checked By OH |
| Date                                 | 24-03-22            |               |
| Issue Planning                       |                     |               |
| Scale @                              | )A3                 | 1:100         |
| 0 1                                  | 2                   | 4 m           |
| North Point                          |                     |               |
| REV_A                                |                     |               |
| REV_A                                |                     |               |
| 001                                  |                     |               |
| Scale @                              | )A3                 | 1:100         |
| EXISTING<br>GROUND FLOOR PLAN        |                     |               |