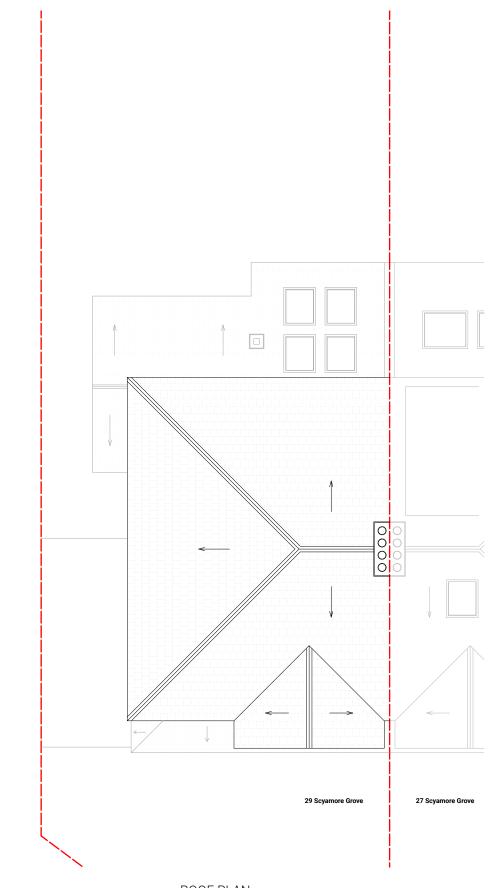

| Our Ref                              | 2                          | 3-25          |
|--------------------------------------|----------------------------|---------------|
| Client                               | Client Vasuki Sivagnanavel |               |
| Adress 29 Sycamore Grove,<br>KT3 3DH |                            |               |
| Drawn B                              | <b>y</b> IB                | Checked By OH |
| Date                                 | 24-03-22                   |               |
| Issue Planning                       |                            |               |
| Scale                                | @A3                        | 1:100         |
| 0                                    | 1 2                        | 4 m           |
| Revision Reference<br>REV_A          |                            |               |
| REV_A                                |                            |               |
| 003                                  |                            |               |
| Scale                                | @A3                        | 1:100         |
| EXISTING<br>ROOF PLAN                |                            |               |