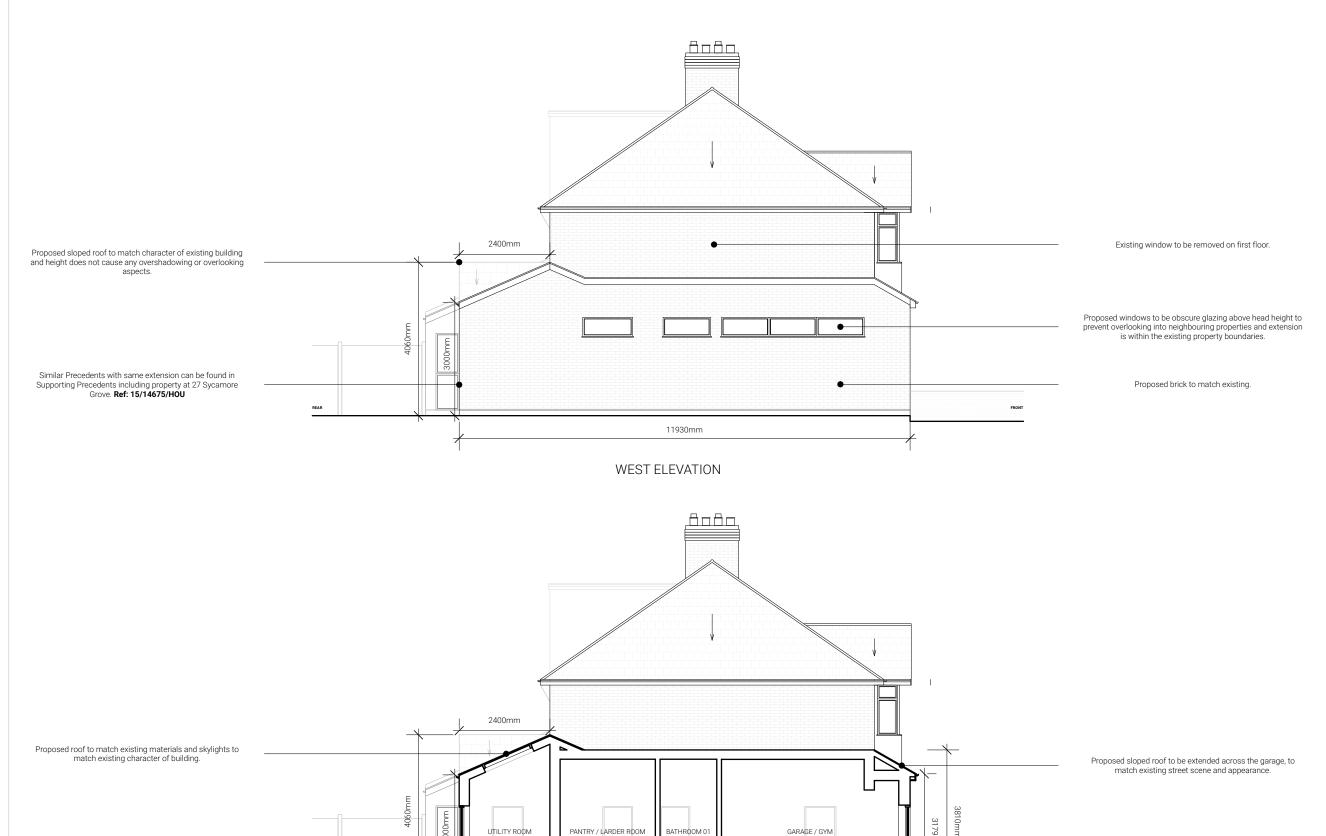

## Revision Reference

REV\_A

Adress

REV\_A

106-107

Scale

Proposed Garage doors to be replaced to match existing character and appearance of existing property.

@A3

PROPOSED
WEST ELEVATION
&
WEST SECTION

1:100

WEST SECTION

Proposed patio doors to match existing character and

appearance of existing property.