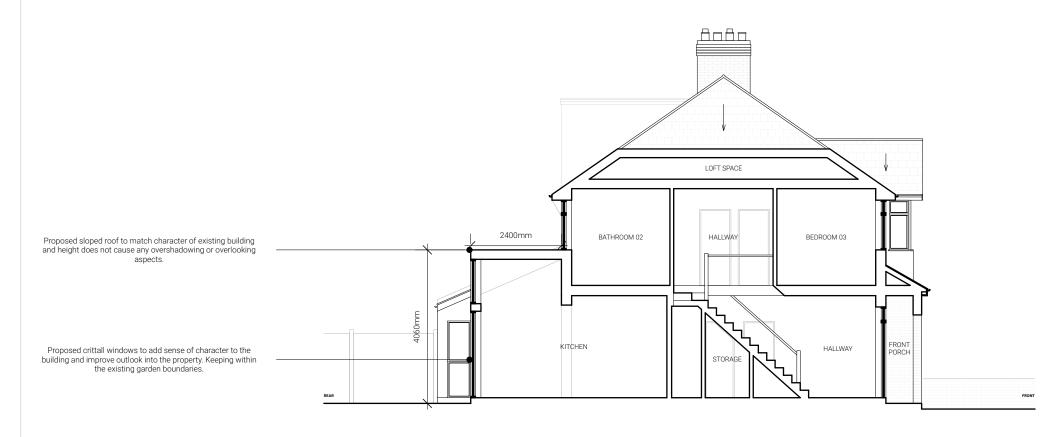

## WEST SECTIONAL ELEVATION



EAST SECTIONAL ELEVATION



## **30 DAY EXTENSIONS LTD**

142 Merton Road, Wimbledon, SW19 1EH

All dimension shall be check and confirmed with site rep. and any discrepancies between the drawings and site shall be reported. This drawing to be read in conjunction with engineers specification and details. This drawing is for planning purposes only. Not to be used for construction or as further specifications. For any structural steelworks details please refer to structural engineer's drawings Calculations. The

|  | Our Ref | 23-25                         |
|--|---------|-------------------------------|
|  | Client  | Vasuki Sivagnanavel           |
|  | Adress  | 29 Sycamore Grove,<br>KT3 3DH |

| Drawn By | IB | Checked By | ОН |
|----------|----|---------