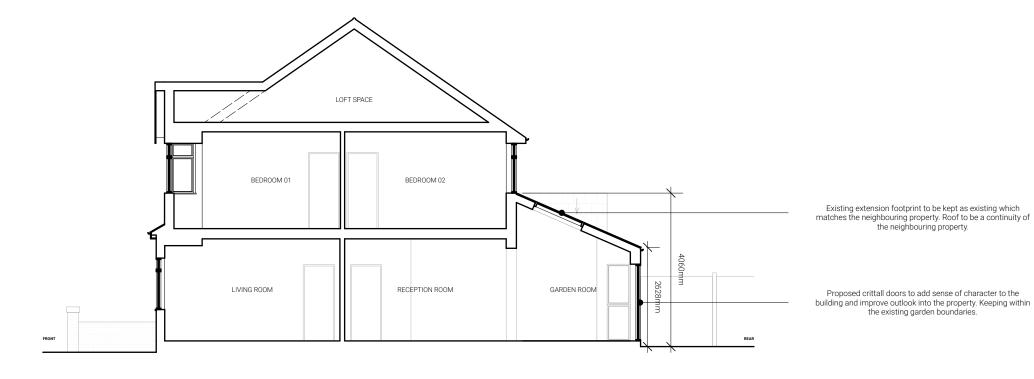

## WEST SECTIONAL ELEVATION



EAST SECTIONAL ELEVATION



## **30 DAY EXTENSIONS LTD**

142 Merton Road, Wimbledon, SW19 1EH

All dimension shall be check and confirmed with site rep. and any discrepancies between the drawings and site shall be reported. This drawing to be read in conjunction with engineers specification and details. This drawing is for planning purposes only. Not to be used for construction or as further specifications. For any structural steelworks details please refer to structural engineer's drawings Calculations. The

|  | Our Ref | 23-25                         |
|--|---------|-------------------------------|
|  | Client  | Vasuki Sivagnanavel           |
|  | Adress  | 29 Sycamore Grove,<br>KT3 3DH |

| Drawn By | IB | Checked By | ОН |
|----------|----|------------|----|
| Date     | 24 | 1-0