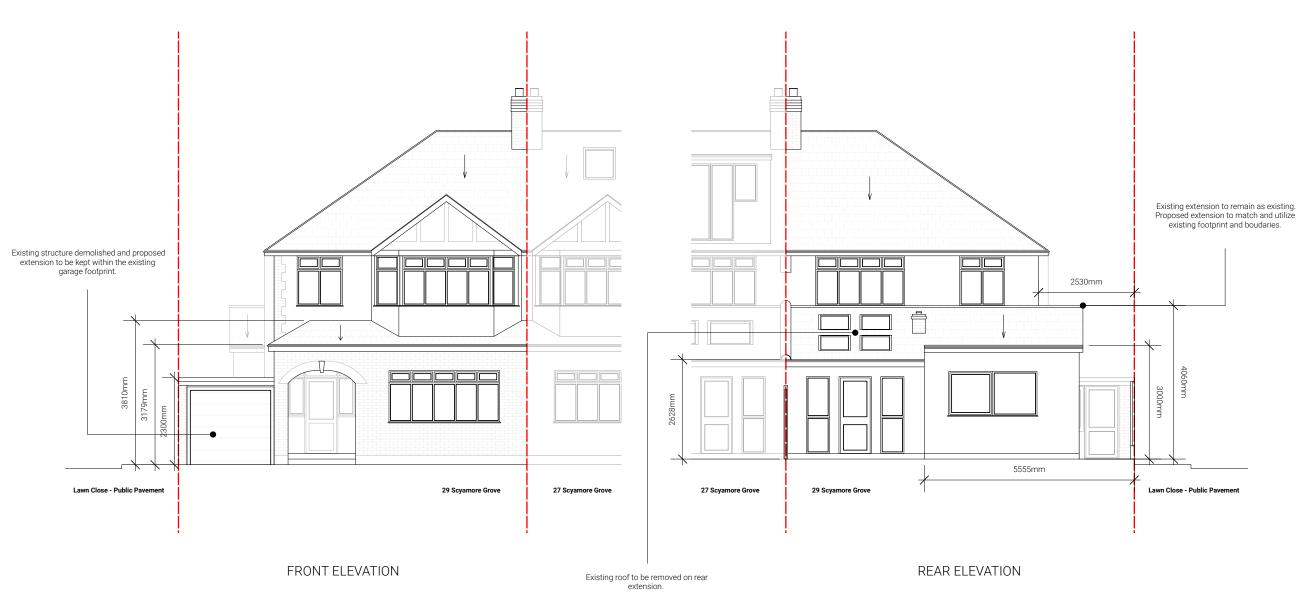

**REV\_A** 

004-005

Scale

@A3

1:100

EXISTING
FRONT ELEVATION
&
REAR ELEVATION