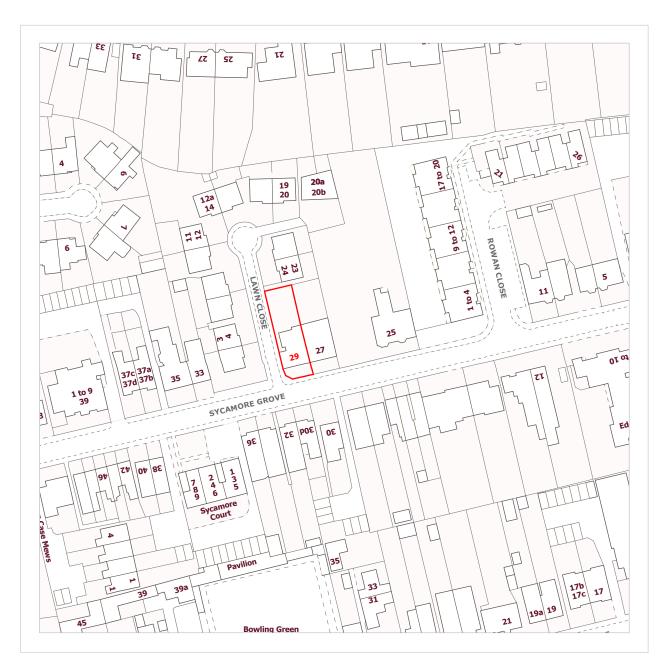

EXISTING LOCATION PLAN

| Our Ref                | 23-25                         |
|------------------------|-------------------------------|
| Client                 | Vasuki Sivagnanavel           |
| Adress                 | 29 Sycamore Grove,<br>KT3 3DH |
| Drawn By IE            | 3 Checked By OH               |
| Date                   | 24-01-20                      |
| Issue                  | Planning                      |
| Scale @A3              |                               |
| North Point            | N                             |
|                        |                               |
| LP01                   |                               |
| Scale @A3              | 1:1250                        |
| EXISTING LOCATION PLAN |                               |