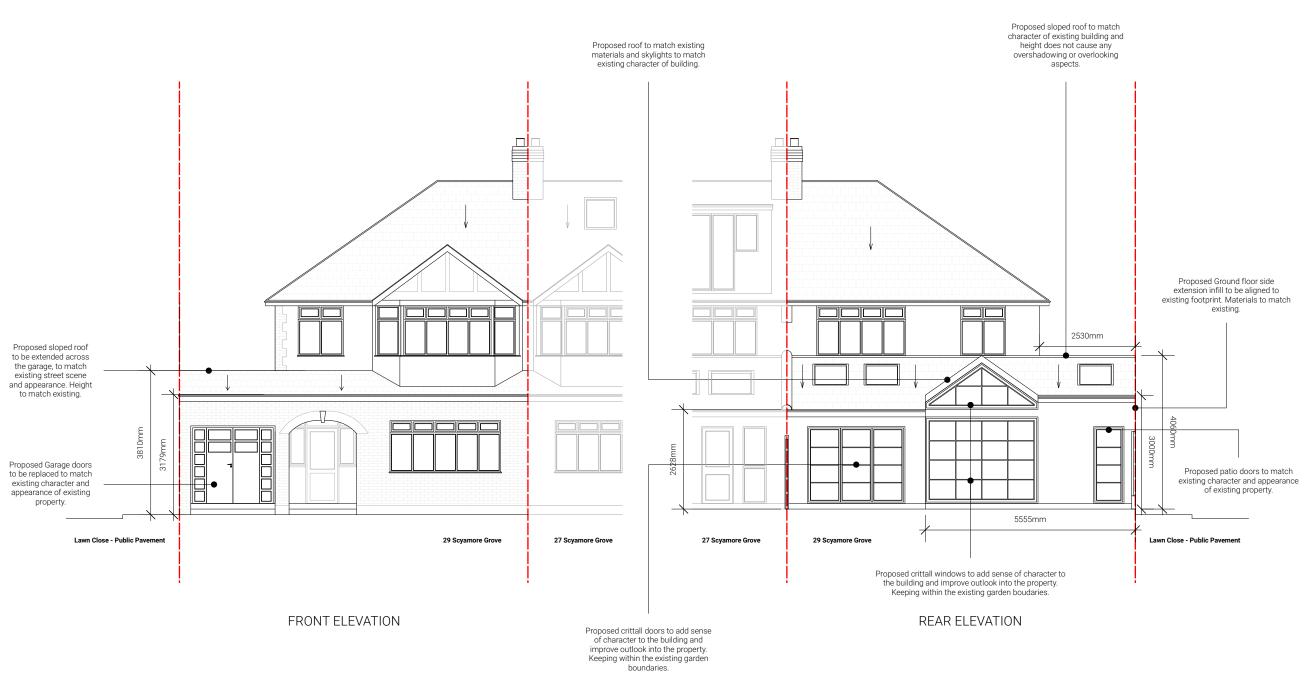

## **REV\_A**

104-105

Scale

@A3

1:100

PROPOSED FRONT ELEVATION & REAR ELEVATION