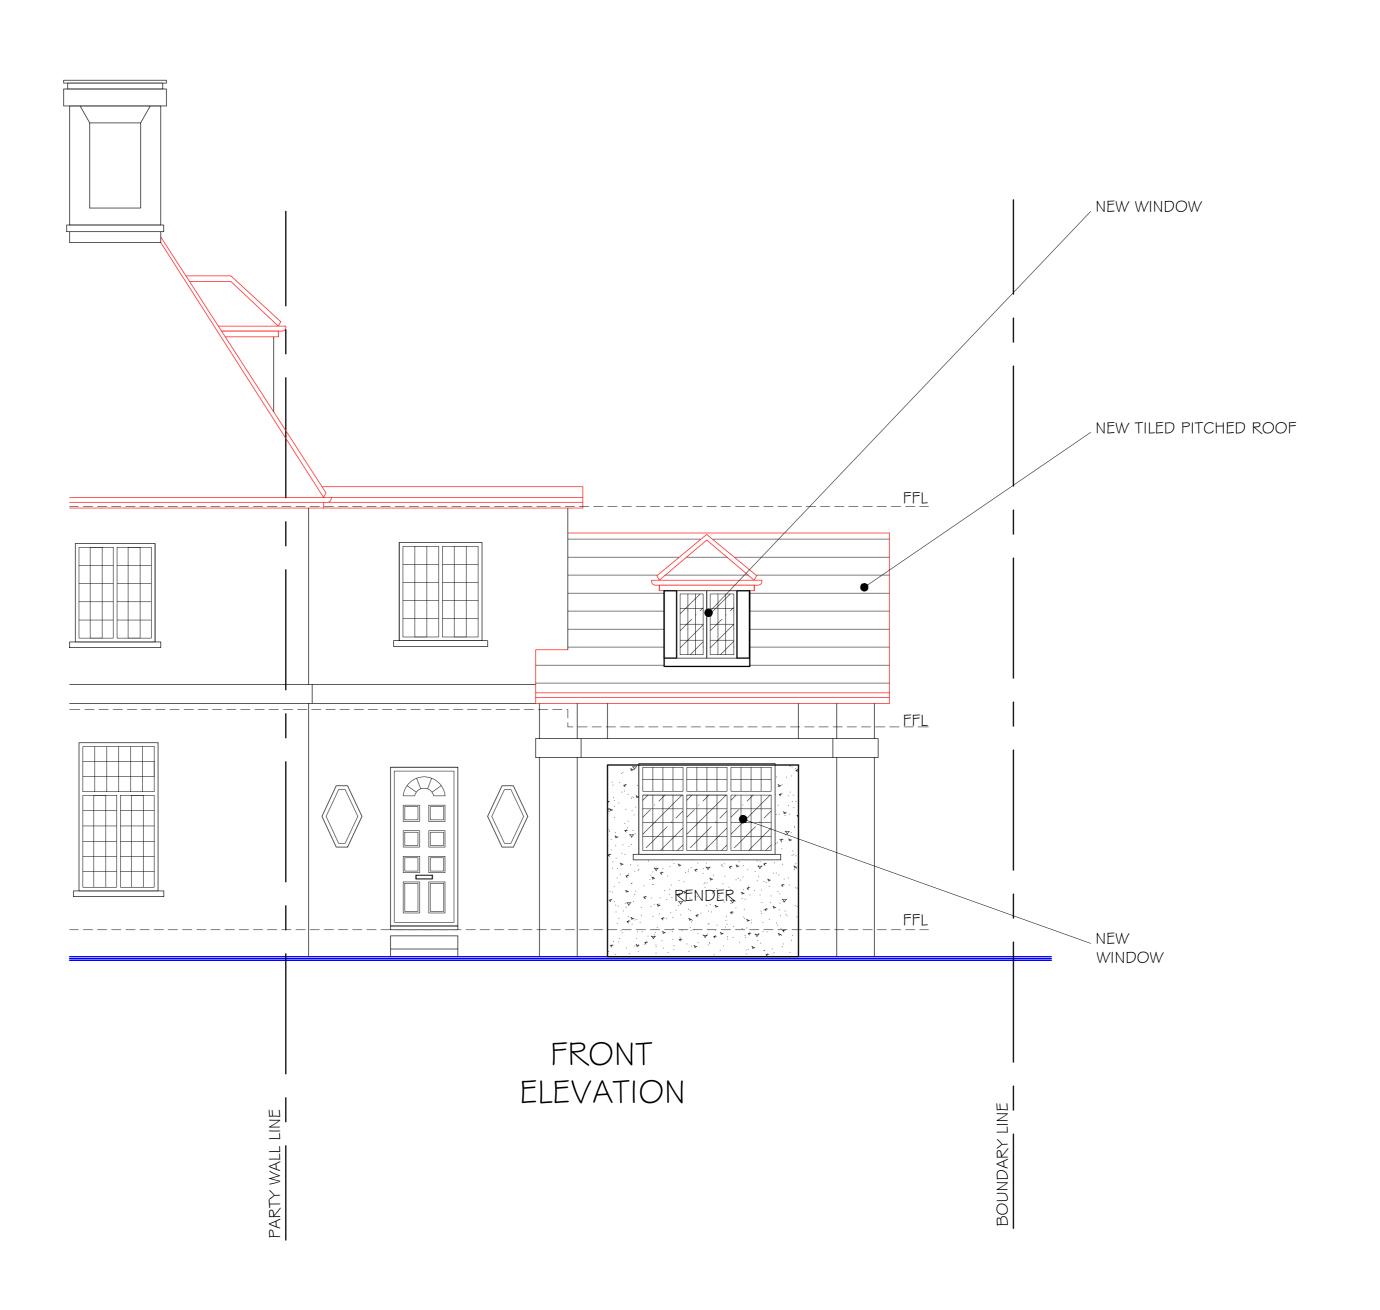

Project
FIRST STOREY SIDE EXTENSION

Address: 38 CORKRAN ROAD, SURBITON KT6 6PN Drawing Title

FRONT ELEVATION

Client SAGE Drawing No. APL 1835 - P04 - rev B
Date MAR 2024

Drg Size - A2 - 1:50

BAR SCALE

**METRES**