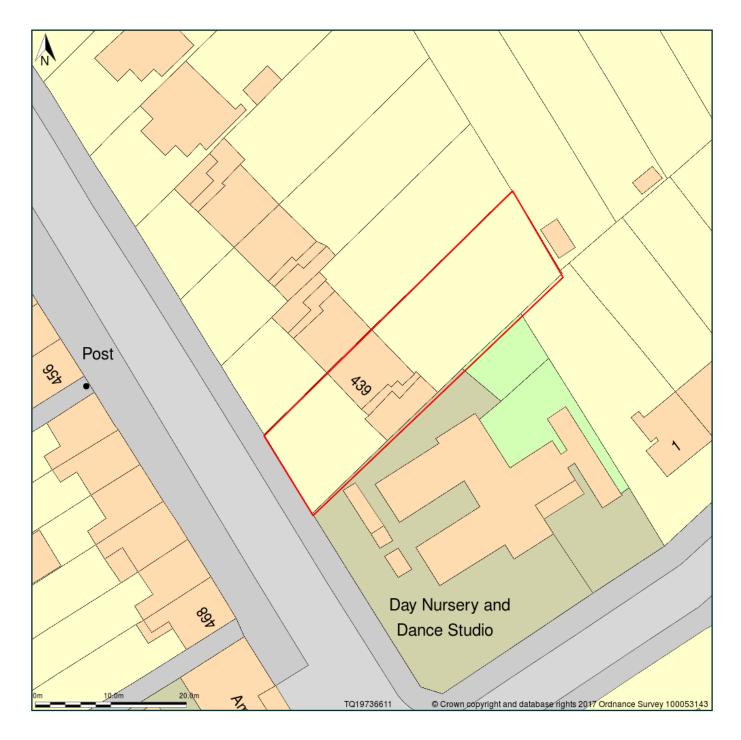

## 439, Ewell Road, Surbiton, Kingston Upon Thames, KT6 7ES

Block Plan shows area bounded by: 519689.0, 166074.96 519779.0, 166164.96 (at a scale of 1:500), OSGridRef: TQ19736611. The representation of a road, track or path is no evidence of a right of way. The representation of features as lines is no evidence of a property boundary.