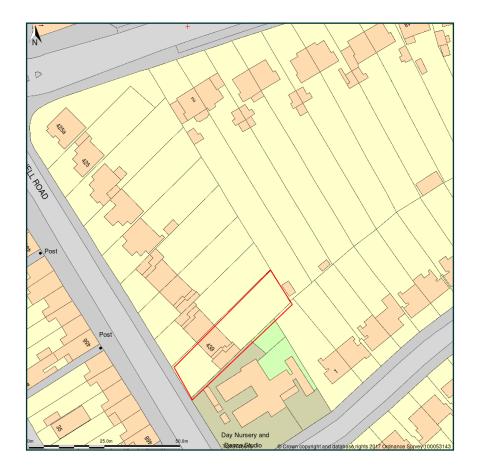

## 439, Ewell Road, Surbiton, Kingston Upon Thames, KT6 7ES

Site Plan shows area bounded by: 519671.71, 166083.84 519813.13, 166225.26 (at a scale of 1:1250), OSGridRef: TQ19746615. The representation of a road, track or path is no evidence of a right of way. The representation of features as lines is no evidence of a property boundary.

Produced on 14th Nov 2017 from the Ordnance Survey National Geographic Database and incorporating surveyed revision available at this date. Reproduction in whole or part is prohibited without the prior permission of Ordnance Survey. © Crown copyright 2017. Supplied by www.buyaplan.co.uk a licensed Ordnance Survey partner (100053143). Unique plan reference: #00274645-D2ED70