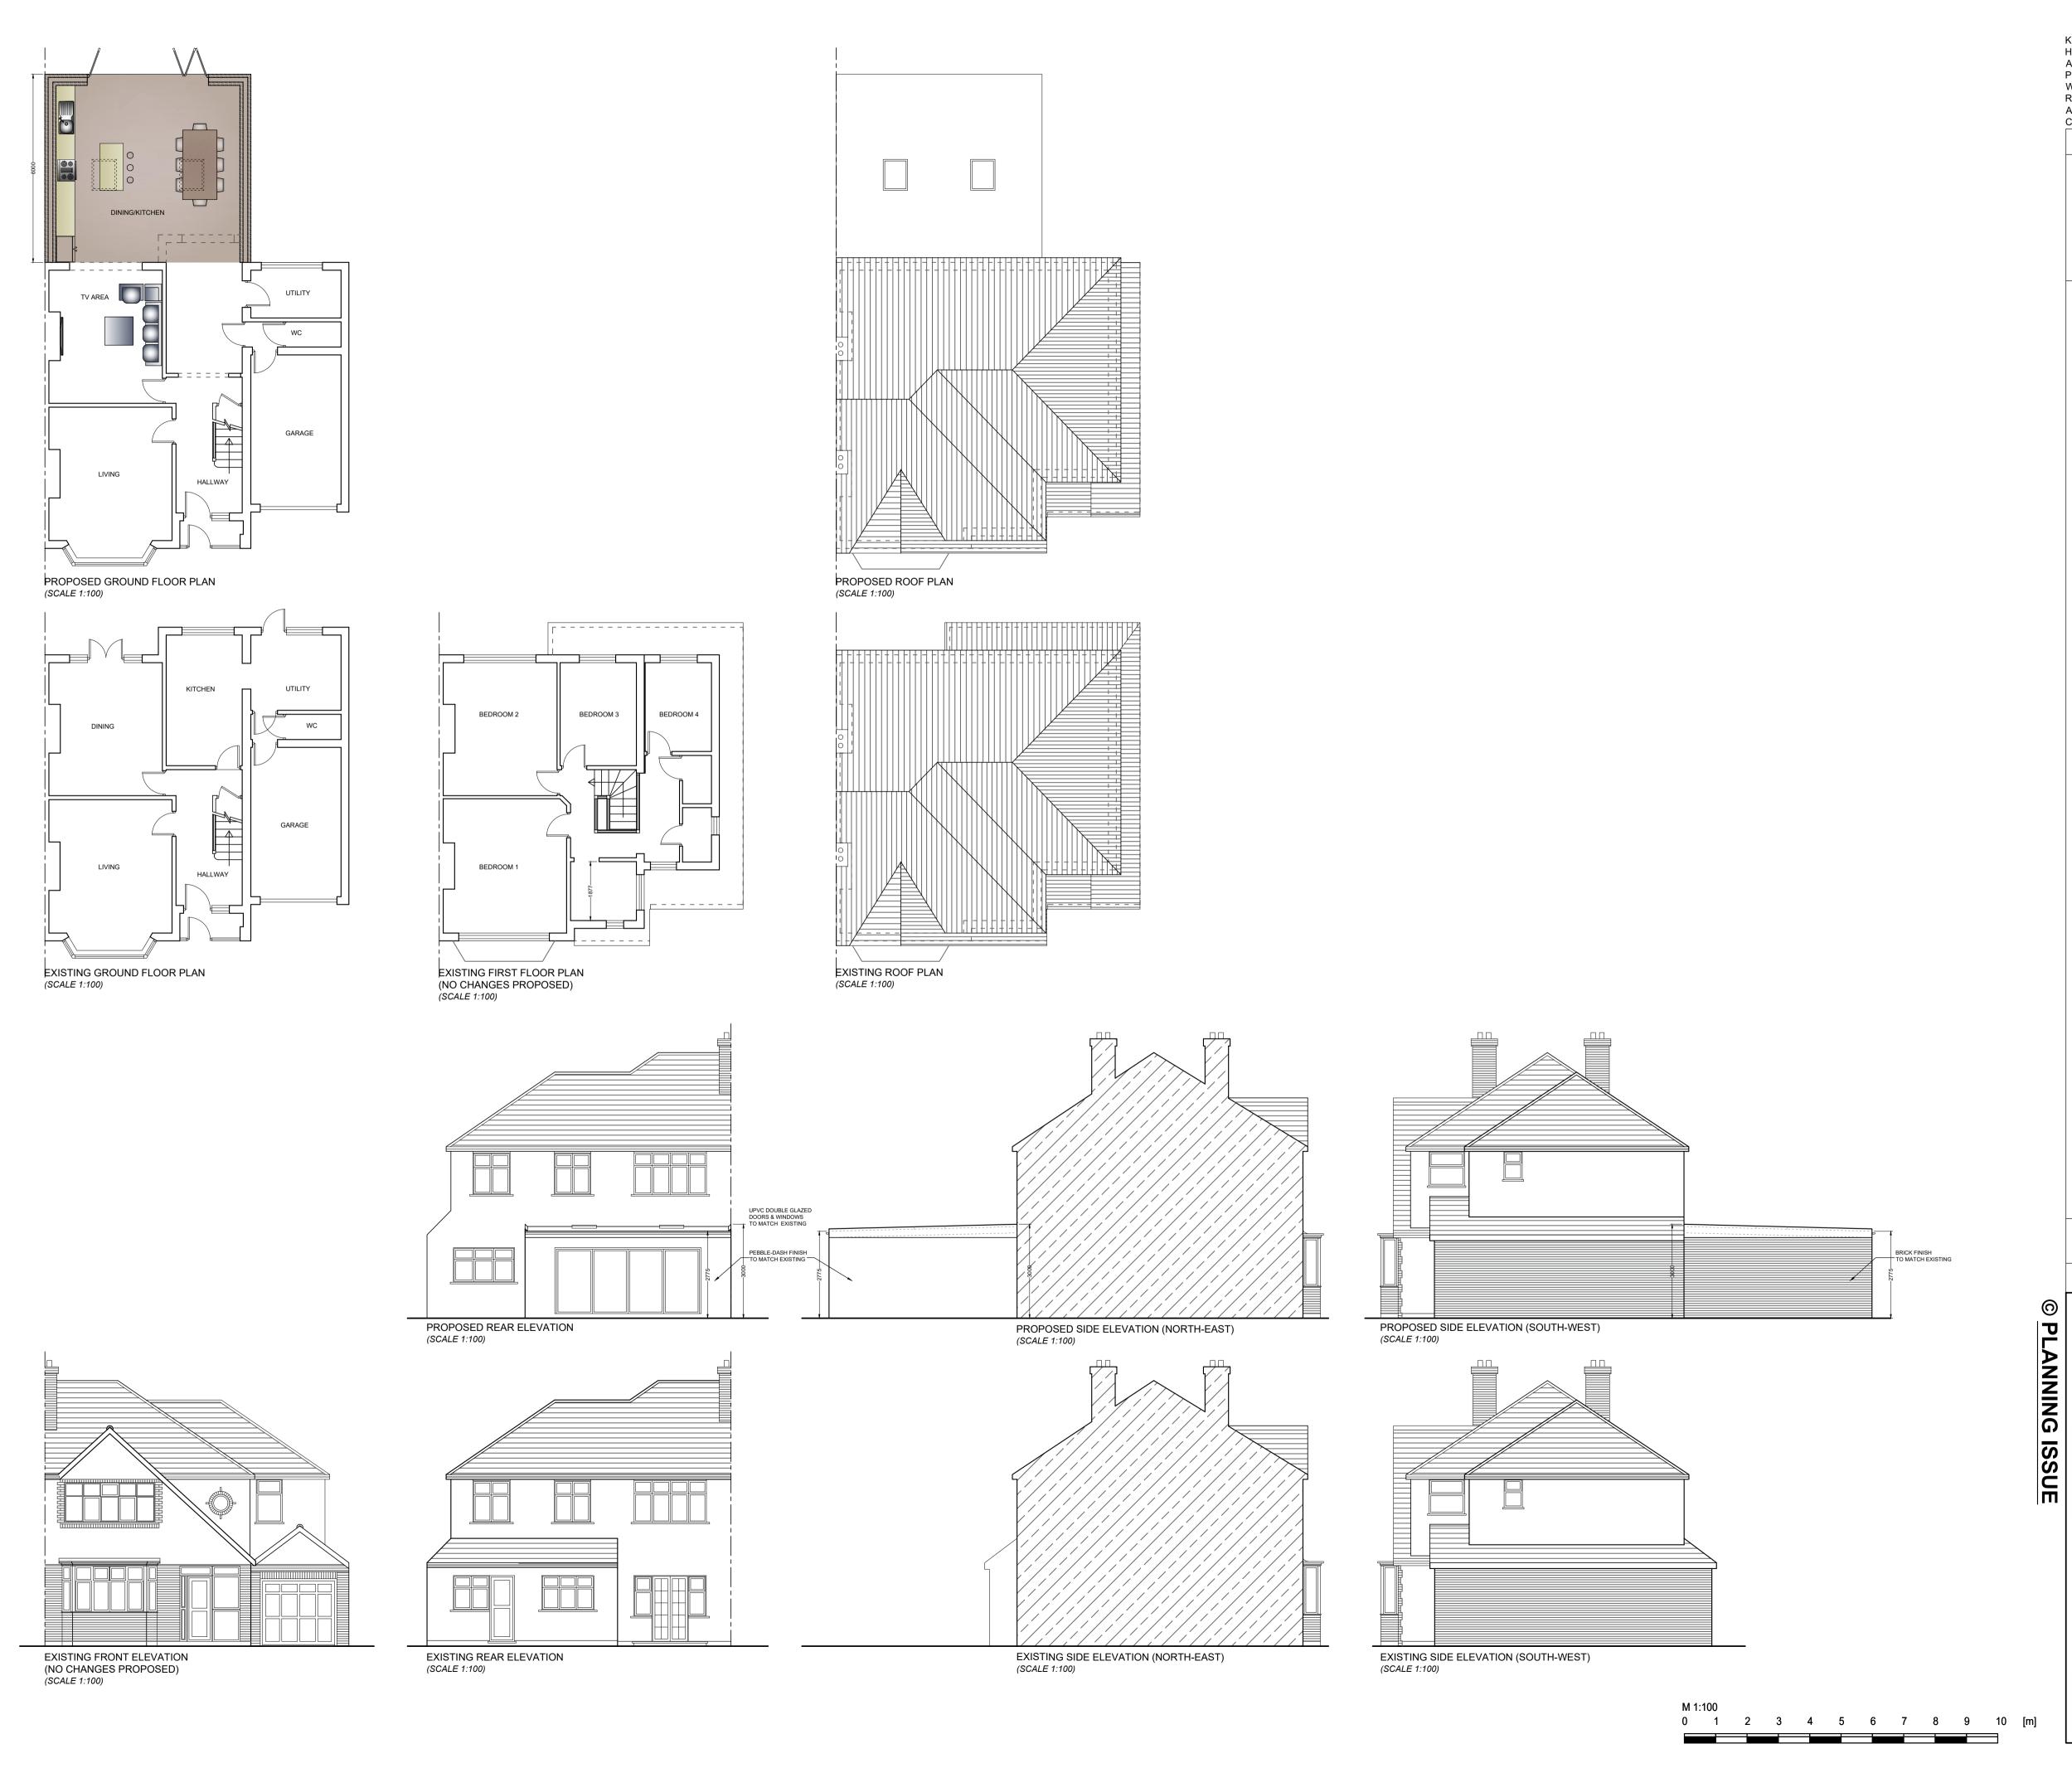

## 1. DIMENSIONS

All dimensions to be checked on site.

Contractor to check site thoroughly & report any discrepancies.

**REVISIONS** DATE 16 ELECTRIC PARADE SEVEN KINGS ROAD ILFORD, ESSEX. IG3 8BY PH : 020 8590 0002 FAX : 020 8599 3773 design@kompas.co.uk PROJECT PROPOSED SINGLE STOREY REAR EXTENSION 33 FULLBROOKS AVENUE, WORCESTER PARK, KT4 7PE DRAWING EXISTING AND PROPOSED PLANS AND ELEVATIONS CLIENT MR. KAMLESH DATE SCALE 1:100 @ A1 MAR. 2024 DRG NO. REVISIONS KL/1405-1