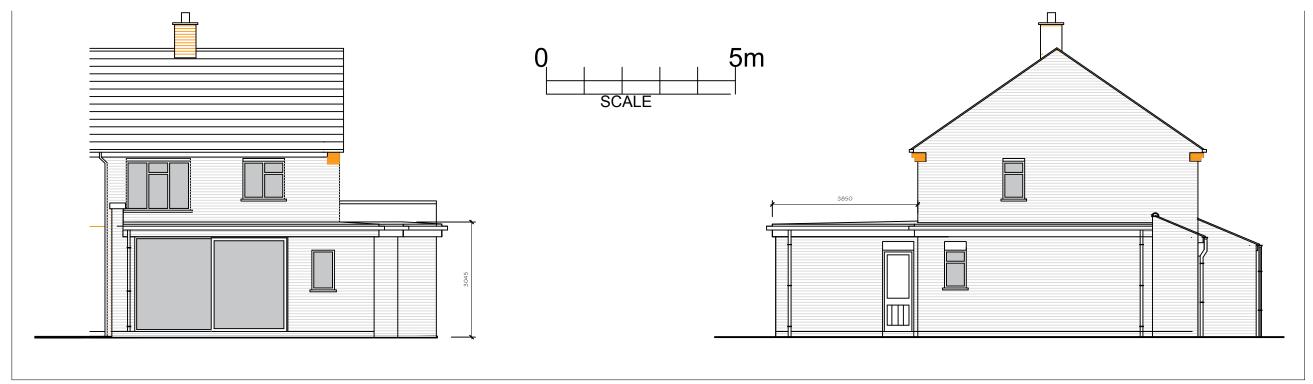

Proposed Rear Elevation

**Proposed Front Elevation** 

Proposed Side Elevation

Proposed Side Elevation to adjoining house

| 27.3.24 | 24 A Rev | Front porch shown. Scale bart added. Minor amendments  Revisions | Drawn                     | Project 25 PORTWAY, BISLEY          | Purpose Of Issue |   |
|---------|----------|------------------------------------------------------------------|---------------------------|-------------------------------------|------------------|---|
|         |          |                                                                  | Checked Scale 1-100 AT A3 | Drawing ELEVATIONS AS DEODOSED      | PLANNING Rev     |   |
| Date    |          |                                                                  | Date MARCH 2024           | Drawing ELEVATIONS AS PROPOSED  Dr. | 2550-P01         | A |