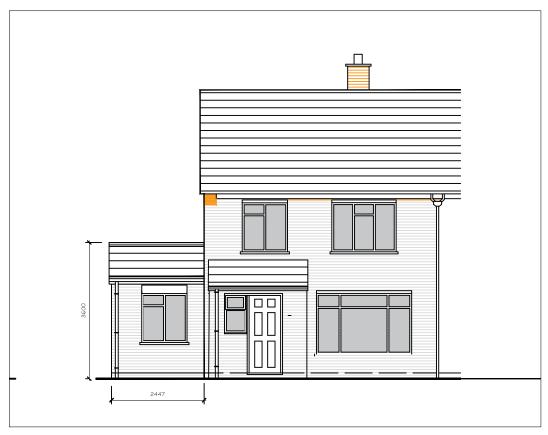

Proposed Rear Elevation

**Proposed Front Elevation** 

Proposed Side Elevation

Proposed Side Elevation to adjoining house

| 27.3.24 | 24 A Rev | Front porch shown. Scale bart added. Minor amendments  Revisions | Drawn                     | Project 25 PORTWAY, BISLEY          | Purpose Of Issue |   |
|---------|----------|------------------------------------------------------------------|---------------------------|-------------------------------------|------------------|---|
|         |          |                                                                  | Checked Scale 1-100 AT A3 | Drawing ELEVATIONS AS DEODOSED      | PLANNING Rev     |   |
| Date    |          |                                                                  | Date MARCH 2024           | Drawing ELEVATIONS AS PROPOSED  Dr. | 2550-P01         | A |