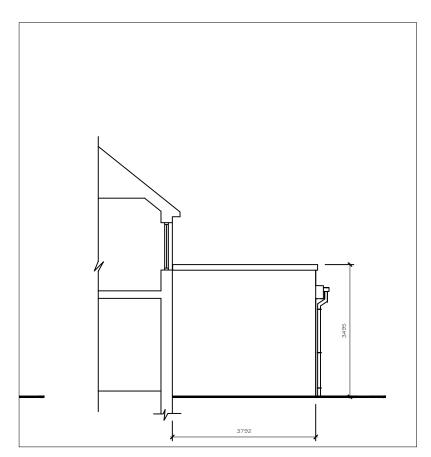

Proposed Rear Elevation

**Proposed Front Elevation** 

Proposed Side Elevation

Proposed Side Elevation to adjoining house

| 27.3.24 | 24 A Rev | Front porch shown. Scale bart added. Minor amendments  Revisions | Drawn                     | Project 25 PORTWAY, BISLEY          | Purpose Of Issue |   |
|---------|----------|------------------------------------------------------------------|---------------------------|-------------------------------------|------------------|---|
|         |          |                                                                  | Checked Scale 1-100 AT A3 | Drawing ELEVATIONS AS DEODOSED      | PLANNING Rev     |   |
| Date    |          |                                                                  | Date MARCH 2024           | Drawing ELEVATIONS AS PROPOSED  Dr. | 2550-P01         | A |