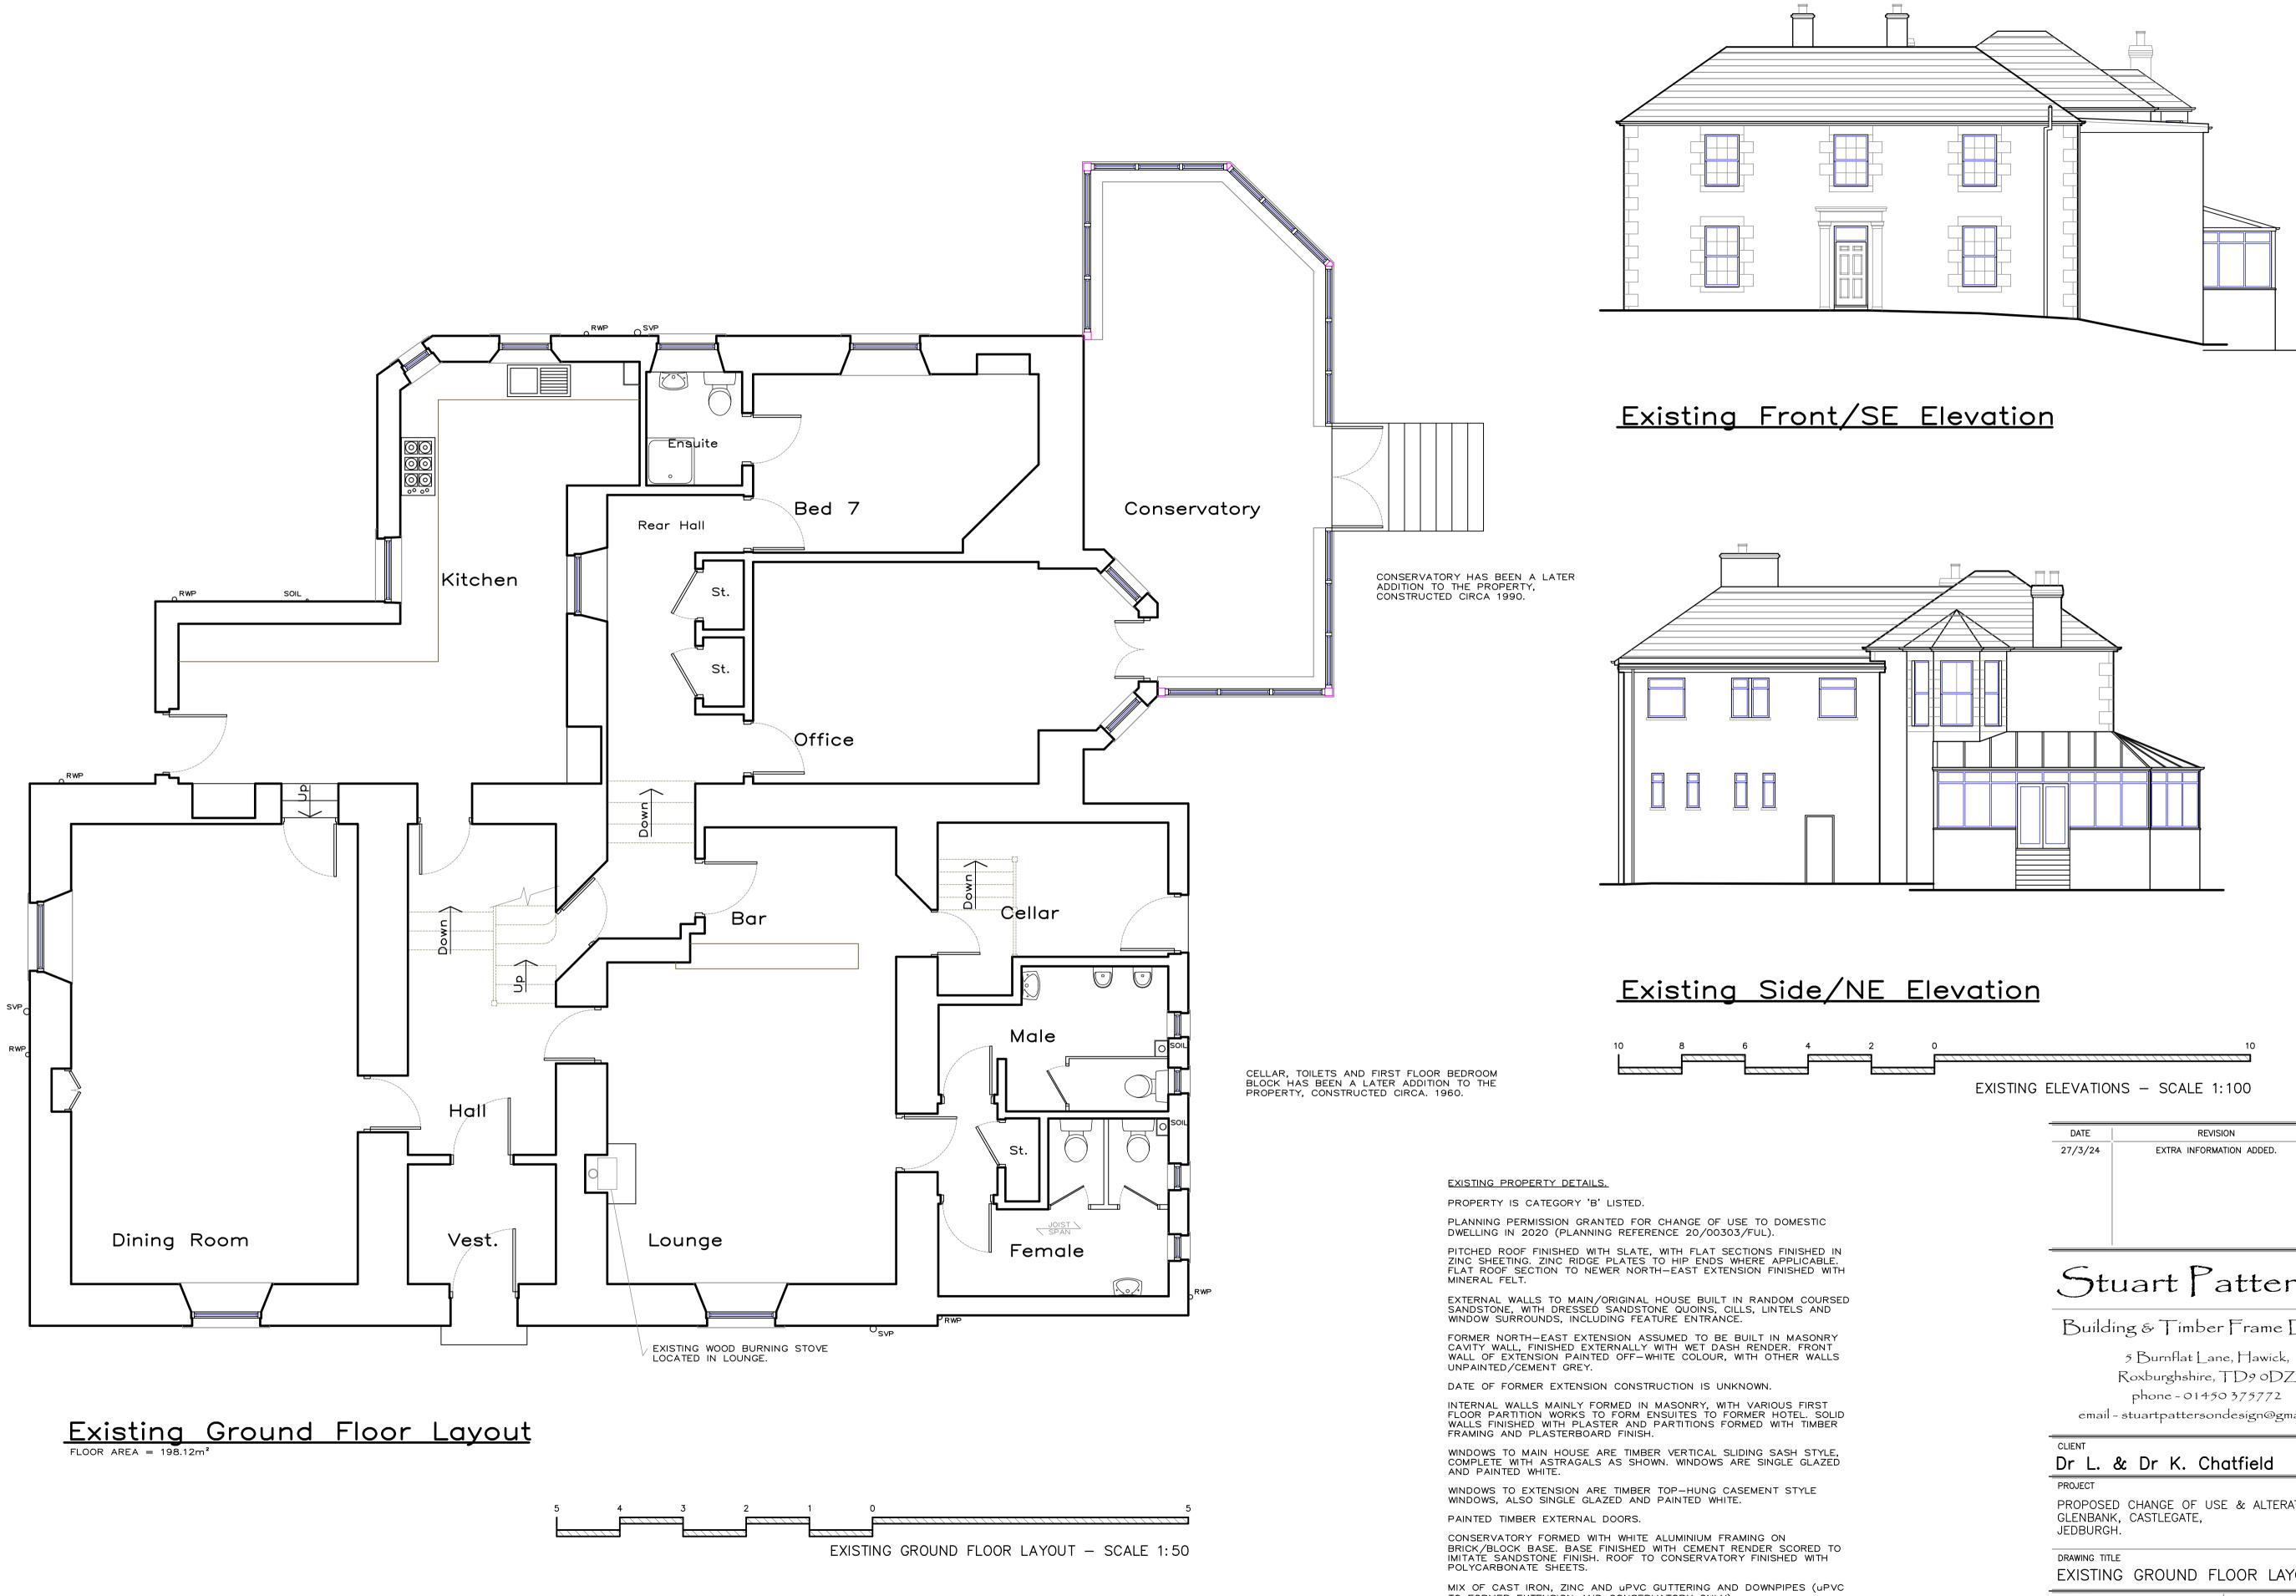

MIX OF CAST IRON, ZINC AND uPVC GUTTERING AND DOWNPIPES (uPVC TO FORMER EXTENSION AND CONSERVATORY ONLY).

GREY uPVC EXTERNAL SOIL STACKS AND DRAINAGE, WHERE APPLICABLE

| 2 0           |                                   |                                                                            | 10                                                 |       |
|---------------|-----------------------------------|----------------------------------------------------------------------------|----------------------------------------------------|-------|
|               | EXISTING ELEVATIONS - SCALE 1:100 |                                                                            |                                                    |       |
|               |                                   | DATE                                                                       | REVISION                                           | INDEX |
|               |                                   | 27/3/24                                                                    | EXTRA INFORMATION ADDED.                           |       |
|               |                                   |                                                                            |                                                    |       |
| IN<br>E.      |                                   |                                                                            |                                                    |       |
| <u></u><br>ТН |                                   | $C_{+}$                                                                    | uart Patters                                       | 00    |
| SED           |                                   |                                                                            | Jail alleis                                        |       |
| Y             |                                   | Building & Timber Frame Design                                             |                                                    |       |
| S             |                                   | 5 Burnflat Lane, Hawick,<br>Roxburghshire, TD9 0DZ<br>phone - 01450 375772 |                                                    |       |
| _ID<br>R      |                                   | emaíl -                                                                    | stuartpattersondesign@gmail.                       | com   |
| E,<br>ID      |                                   | Dr L.                                                                      | & Dr K. Chatfield                                  |       |
|               |                                   |                                                                            | ) CHANGE OF USE & ALTERATIO<br>, CASTLEGATE,<br>I. | n at  |
| ГО            |                                   | DRAWING TITL                                                               | E<br>G GROUND FLOOR LAYOU                          | JT    |
| VC            |                                   | SCALES                                                                     |                                                    |       |
| BLE.          |                                   |                                                                            | :100   11/3/24<br>  /   A                          |       |
|               |                                   | DRAWING No.                                                                | 23-794-1001                                        |       |