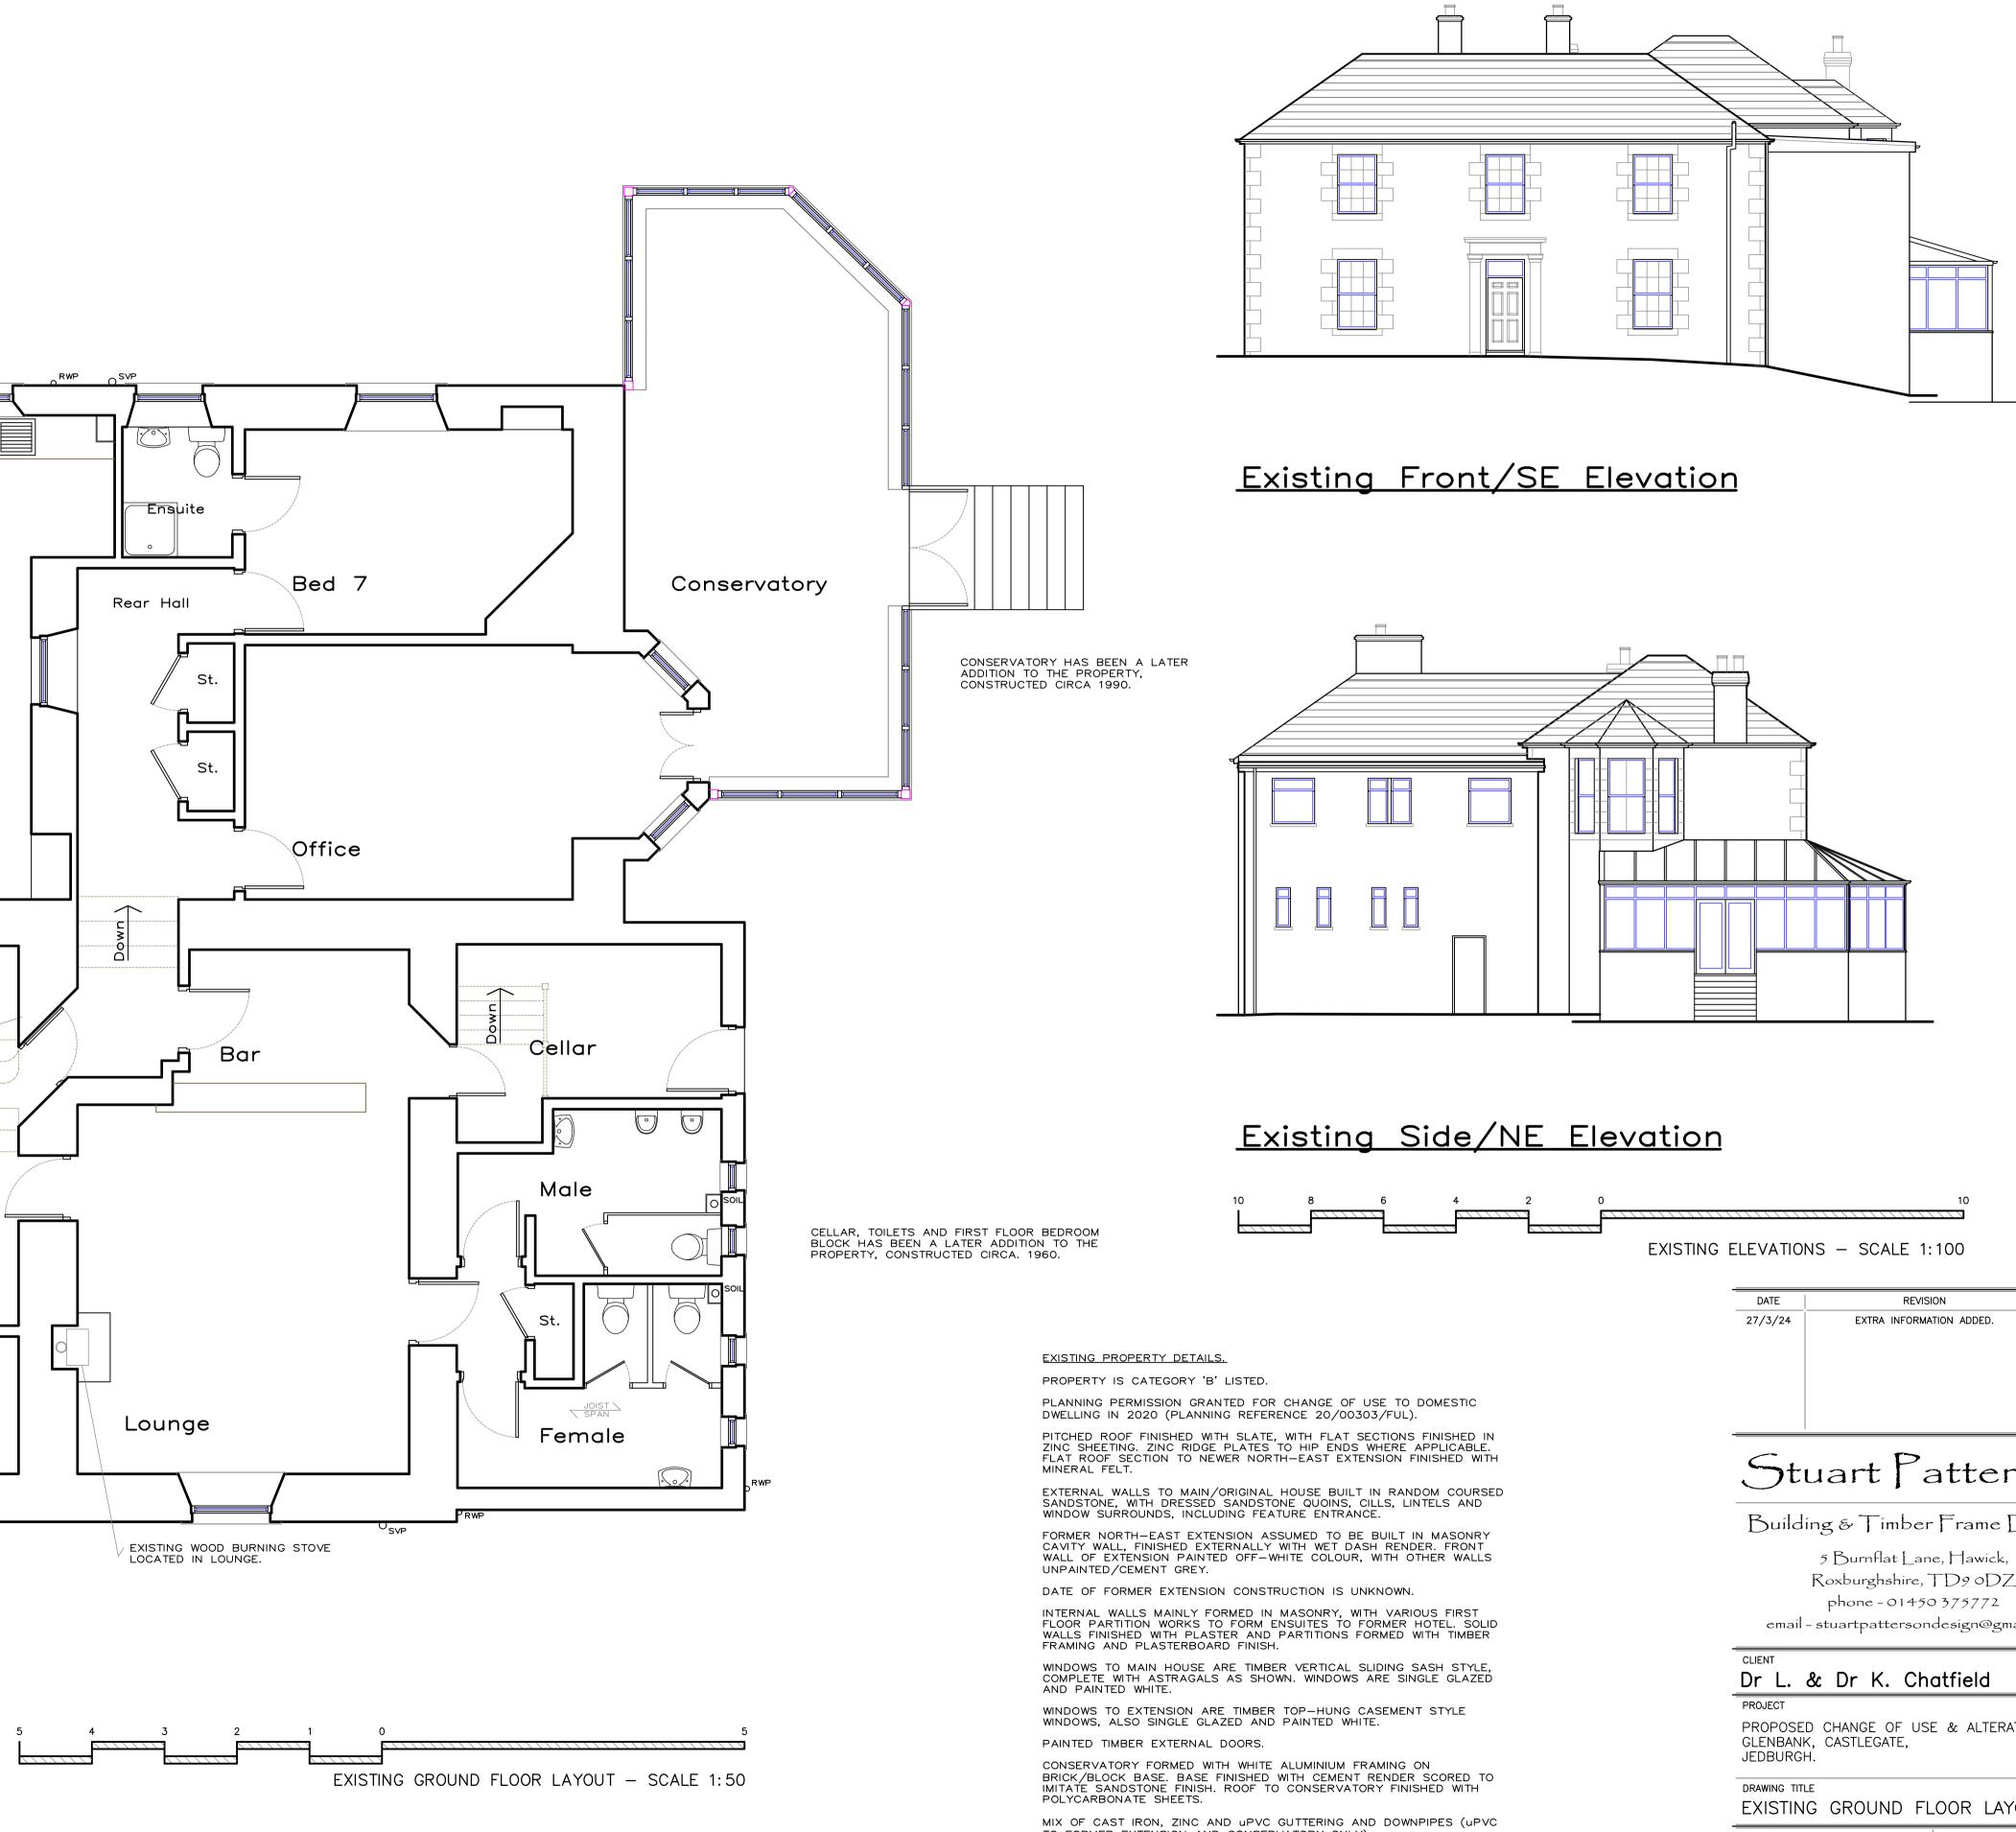

MIX OF CAST IRON, ZINC AND uPVC GUTTERING AND DOWNPIPES (uPVC TO FORMER EXTENSION AND CONSERVATORY ONLY).

GREY uPVC EXTERNAL SOIL STACKS AND DRAINAGE, WHERE APPLICABLE

| 2 0           |                                   |                                                                            | 10                                                 |       |
|---------------|-----------------------------------|----------------------------------------------------------------------------|----------------------------------------------------|-------|
|               | EXISTING ELEVATIONS - SCALE 1:100 |                                                                            |                                                    |       |
|               |                                   | DATE                                                                       | REVISION                                           | INDEX |
|               |                                   | 27/3/24                                                                    | EXTRA INFORMATION ADDED.                           |       |
|               |                                   |                                                                            |                                                    |       |
| IN<br>E.      |                                   |                                                                            |                                                    |       |
| <u></u><br>ТН |                                   | $C_{+}$                                                                    | uart Patters                                       | 00    |
| SED           |                                   |                                                                            | Jail alleis                                        |       |
| Y             |                                   | Building & Timber Frame Design                                             |                                                    |       |
| S             |                                   | 5 Burnflat Lane, Hawick,<br>Roxburghshire, TD9 0DZ<br>phone - 01450 375772 |                                                    |       |
| _ID<br>R      |                                   | emaíl -                                                                    | stuartpattersondesign@gmail.                       | com   |
| E,<br>ID      |                                   | Dr L.                                                                      | & Dr K. Chatfield                                  |       |
|               |                                   |                                                                            | ) CHANGE OF USE & ALTERATIO<br>, CASTLEGATE,<br>I. | n at  |
| ГО            |                                   | DRAWING TITL                                                               | E<br>G GROUND FLOOR LAYOU                          | JT    |
| VC            |                                   | SCALES                                                                     |                                                    |       |
| BLE.          |                                   |                                                                            | :100   11/3/24<br>  /   A                          |       |
|               |                                   | DRAWING No.                                                                | 23-794-1001                                        |       |