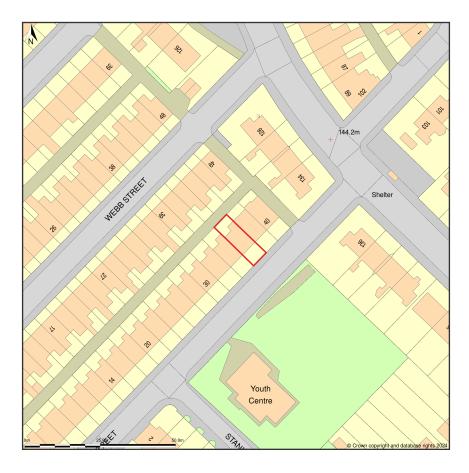

## 36, Fox Street, Horwich, Bolton, BL6 5NZ

Location Plan shows area bounded by: 364096.19, 410969.29 364237.61, 411110.72 (at a scale of 1:1250), OSGridRef: SD64161104. The representation of a road, track or path is no evidence of a right of way. The representation of features as lines is no evidence of a property boundary.