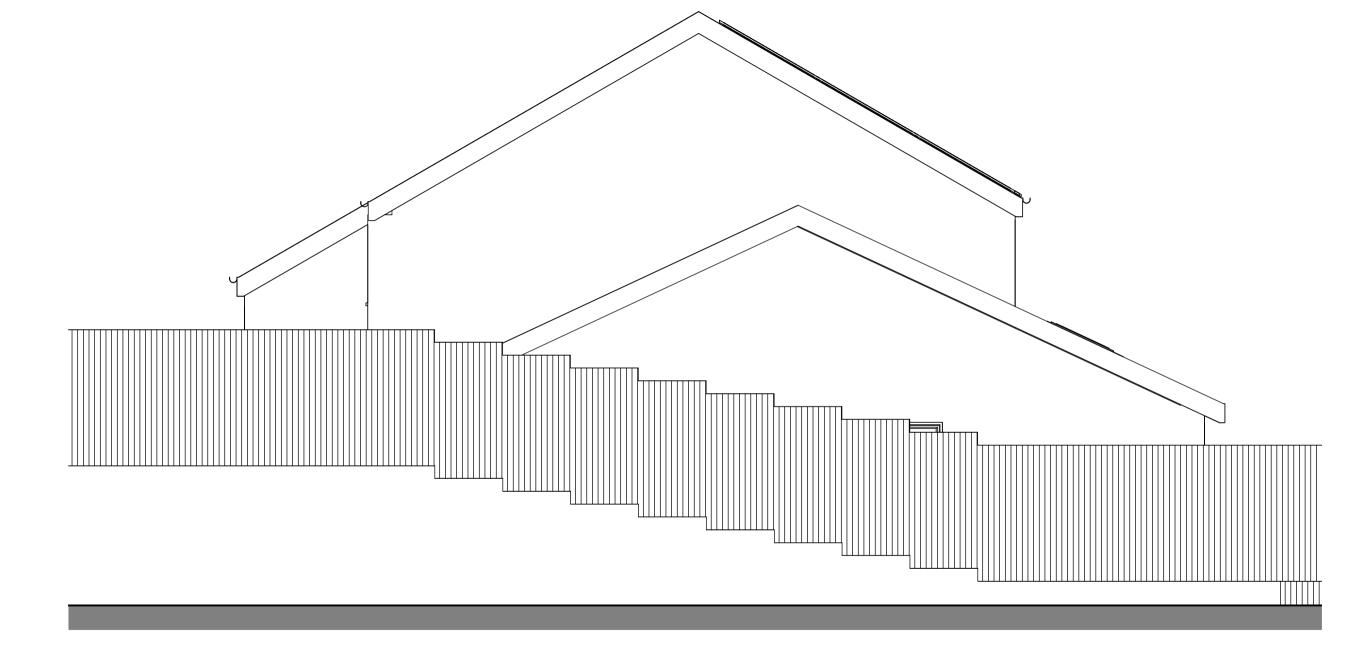

CLIENT

OLDFIELD

PROJECT NUMBER DRAWING SCALE: 24811 1:50 @ A3

DRAWING NUMBER / TITLE

112 PROPOSED SIDE ELEVATION

PROJECT

48 OLD VICARAGE ROAD

SCALE 1: 50 @ A3 Unit of Measure m